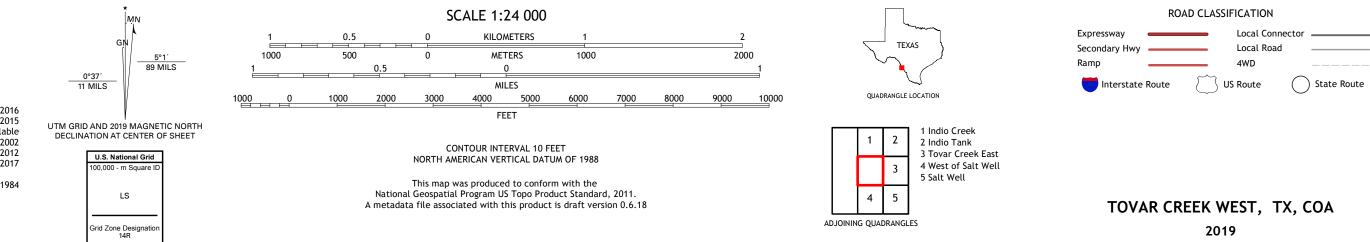

## U.S. DEPARTMENT OF THE INTERIOR U.S. GEOLOGICAL SURVEY

TOVAR CREEK WEST QUADRANGLE TEXAS - MAVERICK COUNTY 7.5-MINUTE SERIES

Produced by the United States Geological Survey North American Datum of 1983 (NAD83) World Geodetic System of 1984 (WGS84). Projection and 1 000-meter grid:Universal Transverse Mercator, Zone 14R This map is not a legal document. Boundaries may be generalized for this map scale. Private lands within government reservations may not be shown. Obtain permission before entering private lands.

Imagery......NAIP, November 2016 - December 2016 Roads......GNIS, Not Available Hydrography.....GNIS, Not Available Hydrography.....National Hydrography Dataset, 2002 Contours.....National Elevation Dataset, 2005 - 2012 Boundaries.....Multiple sources; see metadata file 2016 - 2017 Wetlands.....FWS National Wetlands Inventory 1984