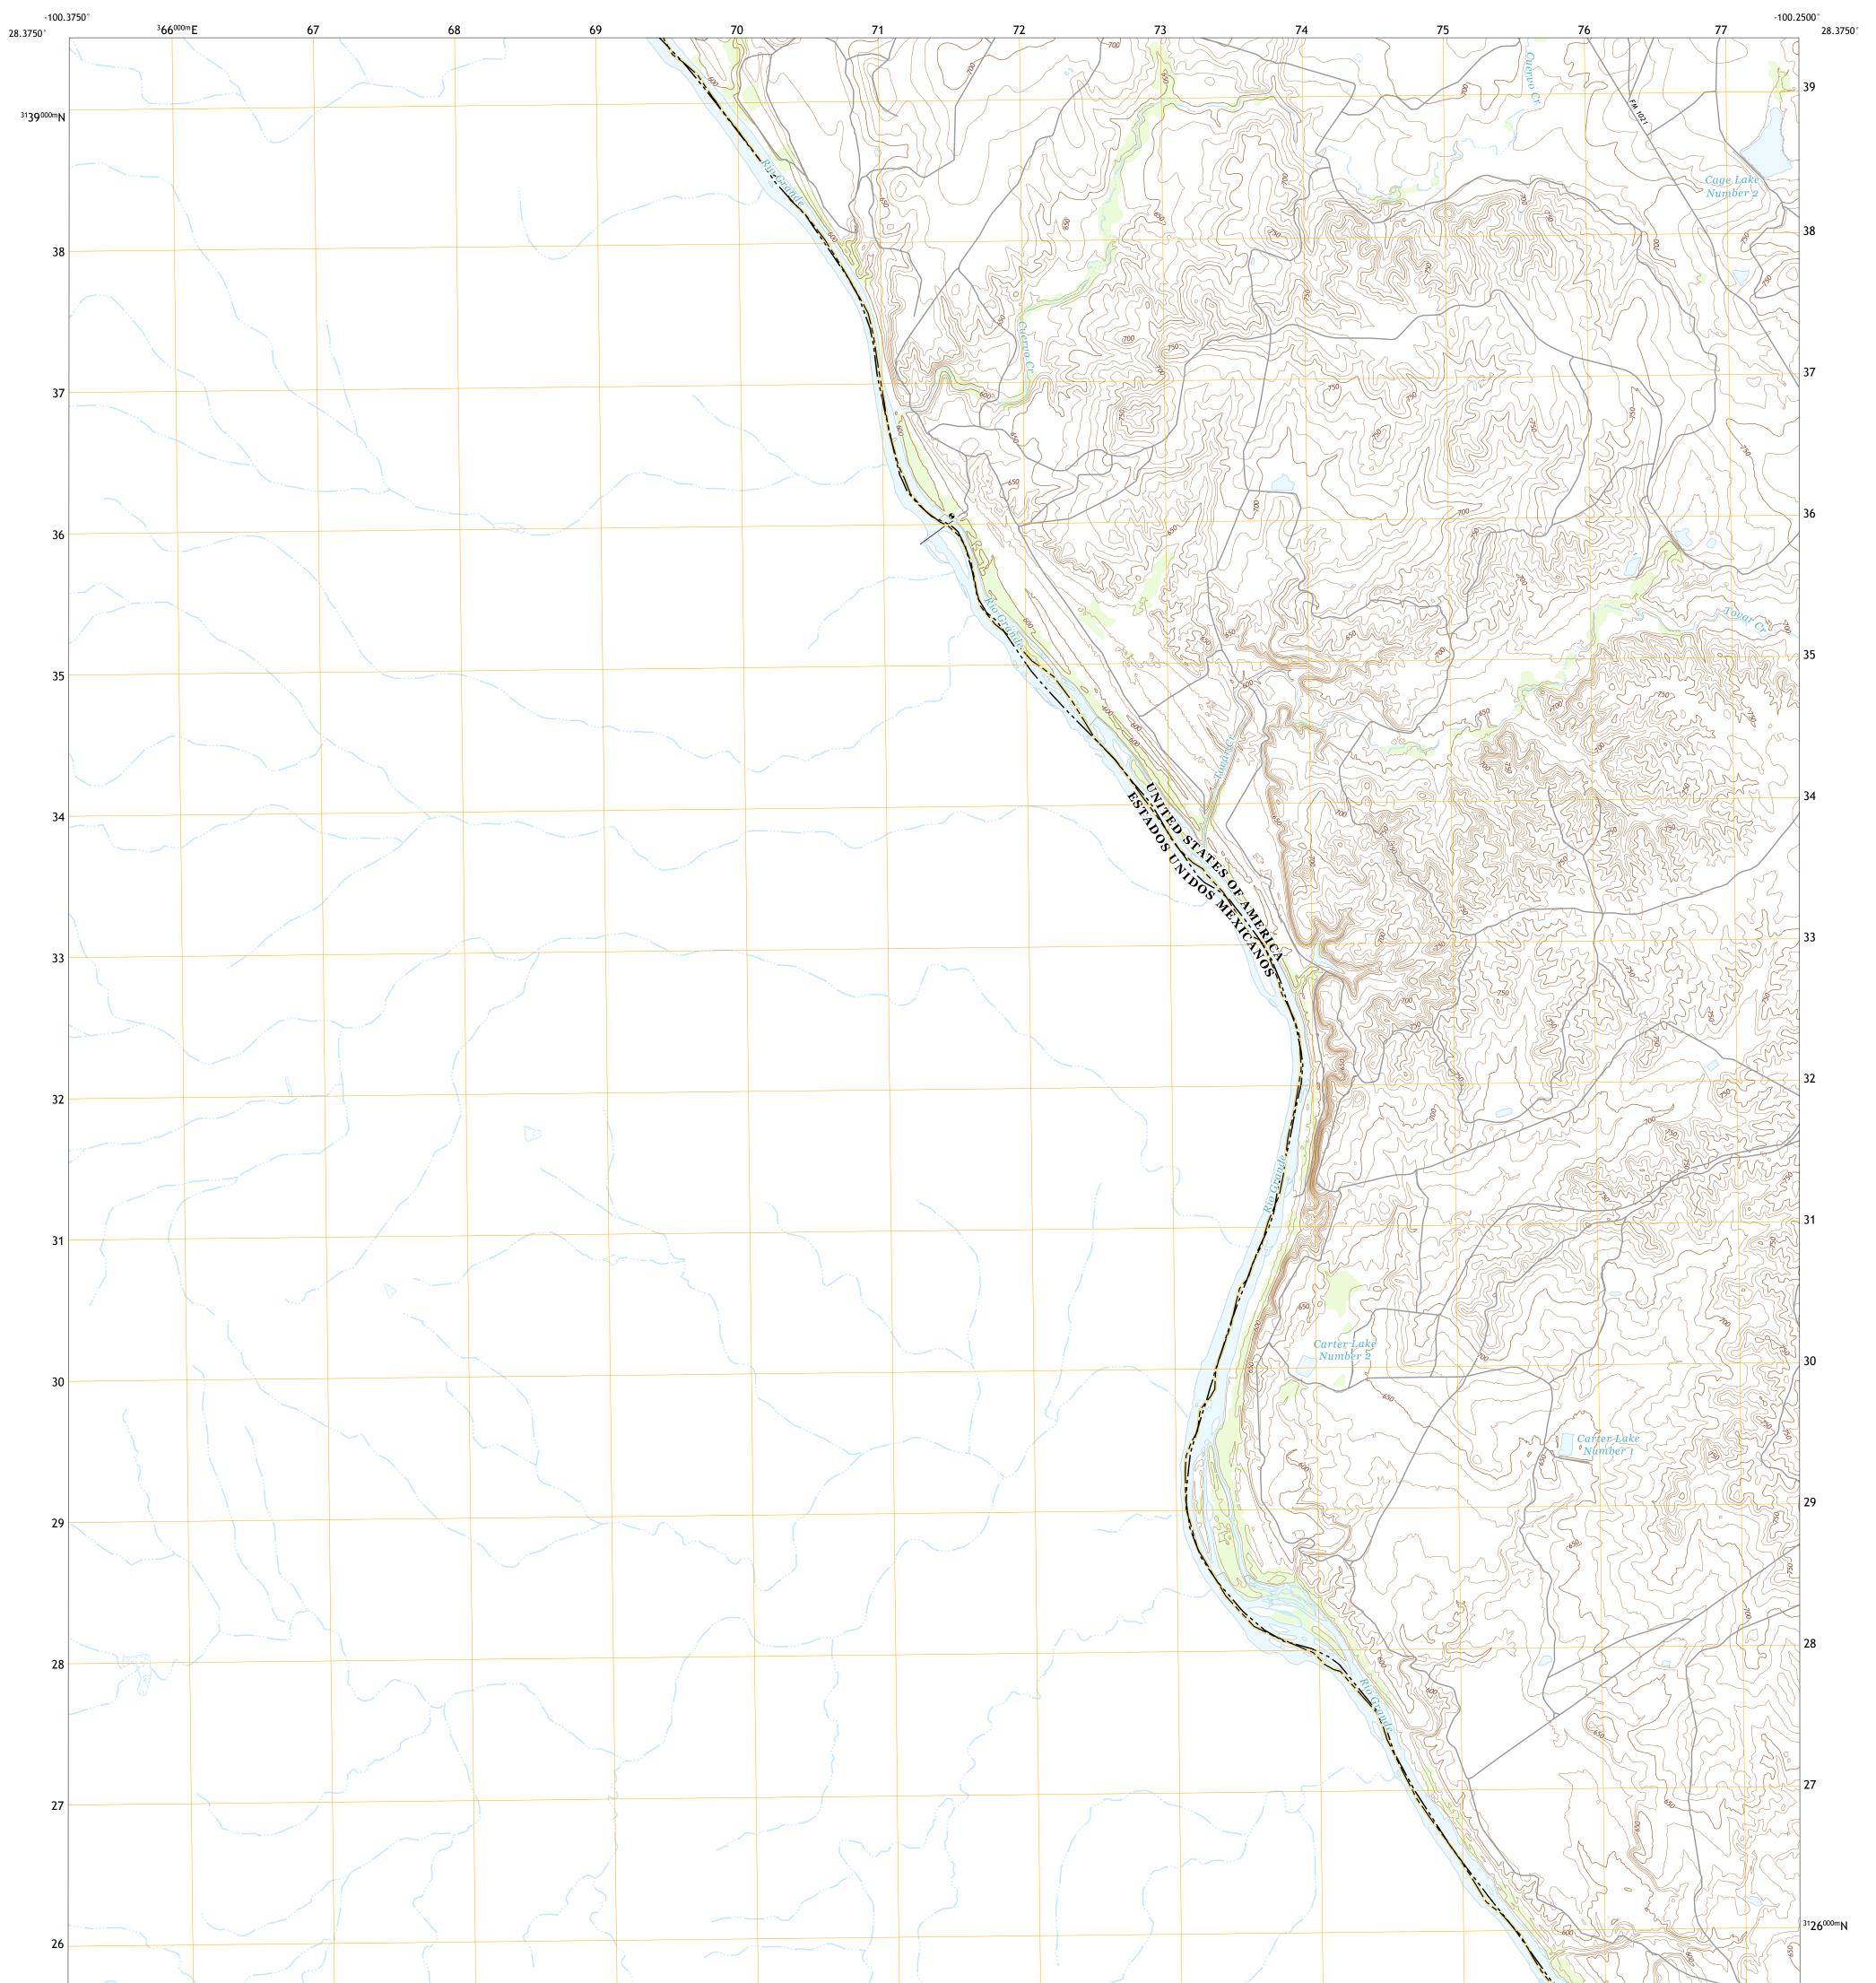

## U.S. DEPARTMENT OF THE INTERIOR U.S. GEOLOGICAL SURVEY

TOVAR CREEK WEST QUADRANGLE TEXAS - MAVERICK COUNTY 7.5-MINUTE SERIES

Produced by the United States Geological Survey North American Datum of 1983 (NAD83) World Geodetic System of 1984 (WGS84). Projection and 1 000-meter grid:Universal Transverse Mercator, Zone 14R This map is not a legal document. Boundaries may be generalized for this map scale. Private lands within government reservations may not be shown. Obtain permission before entering private lands.