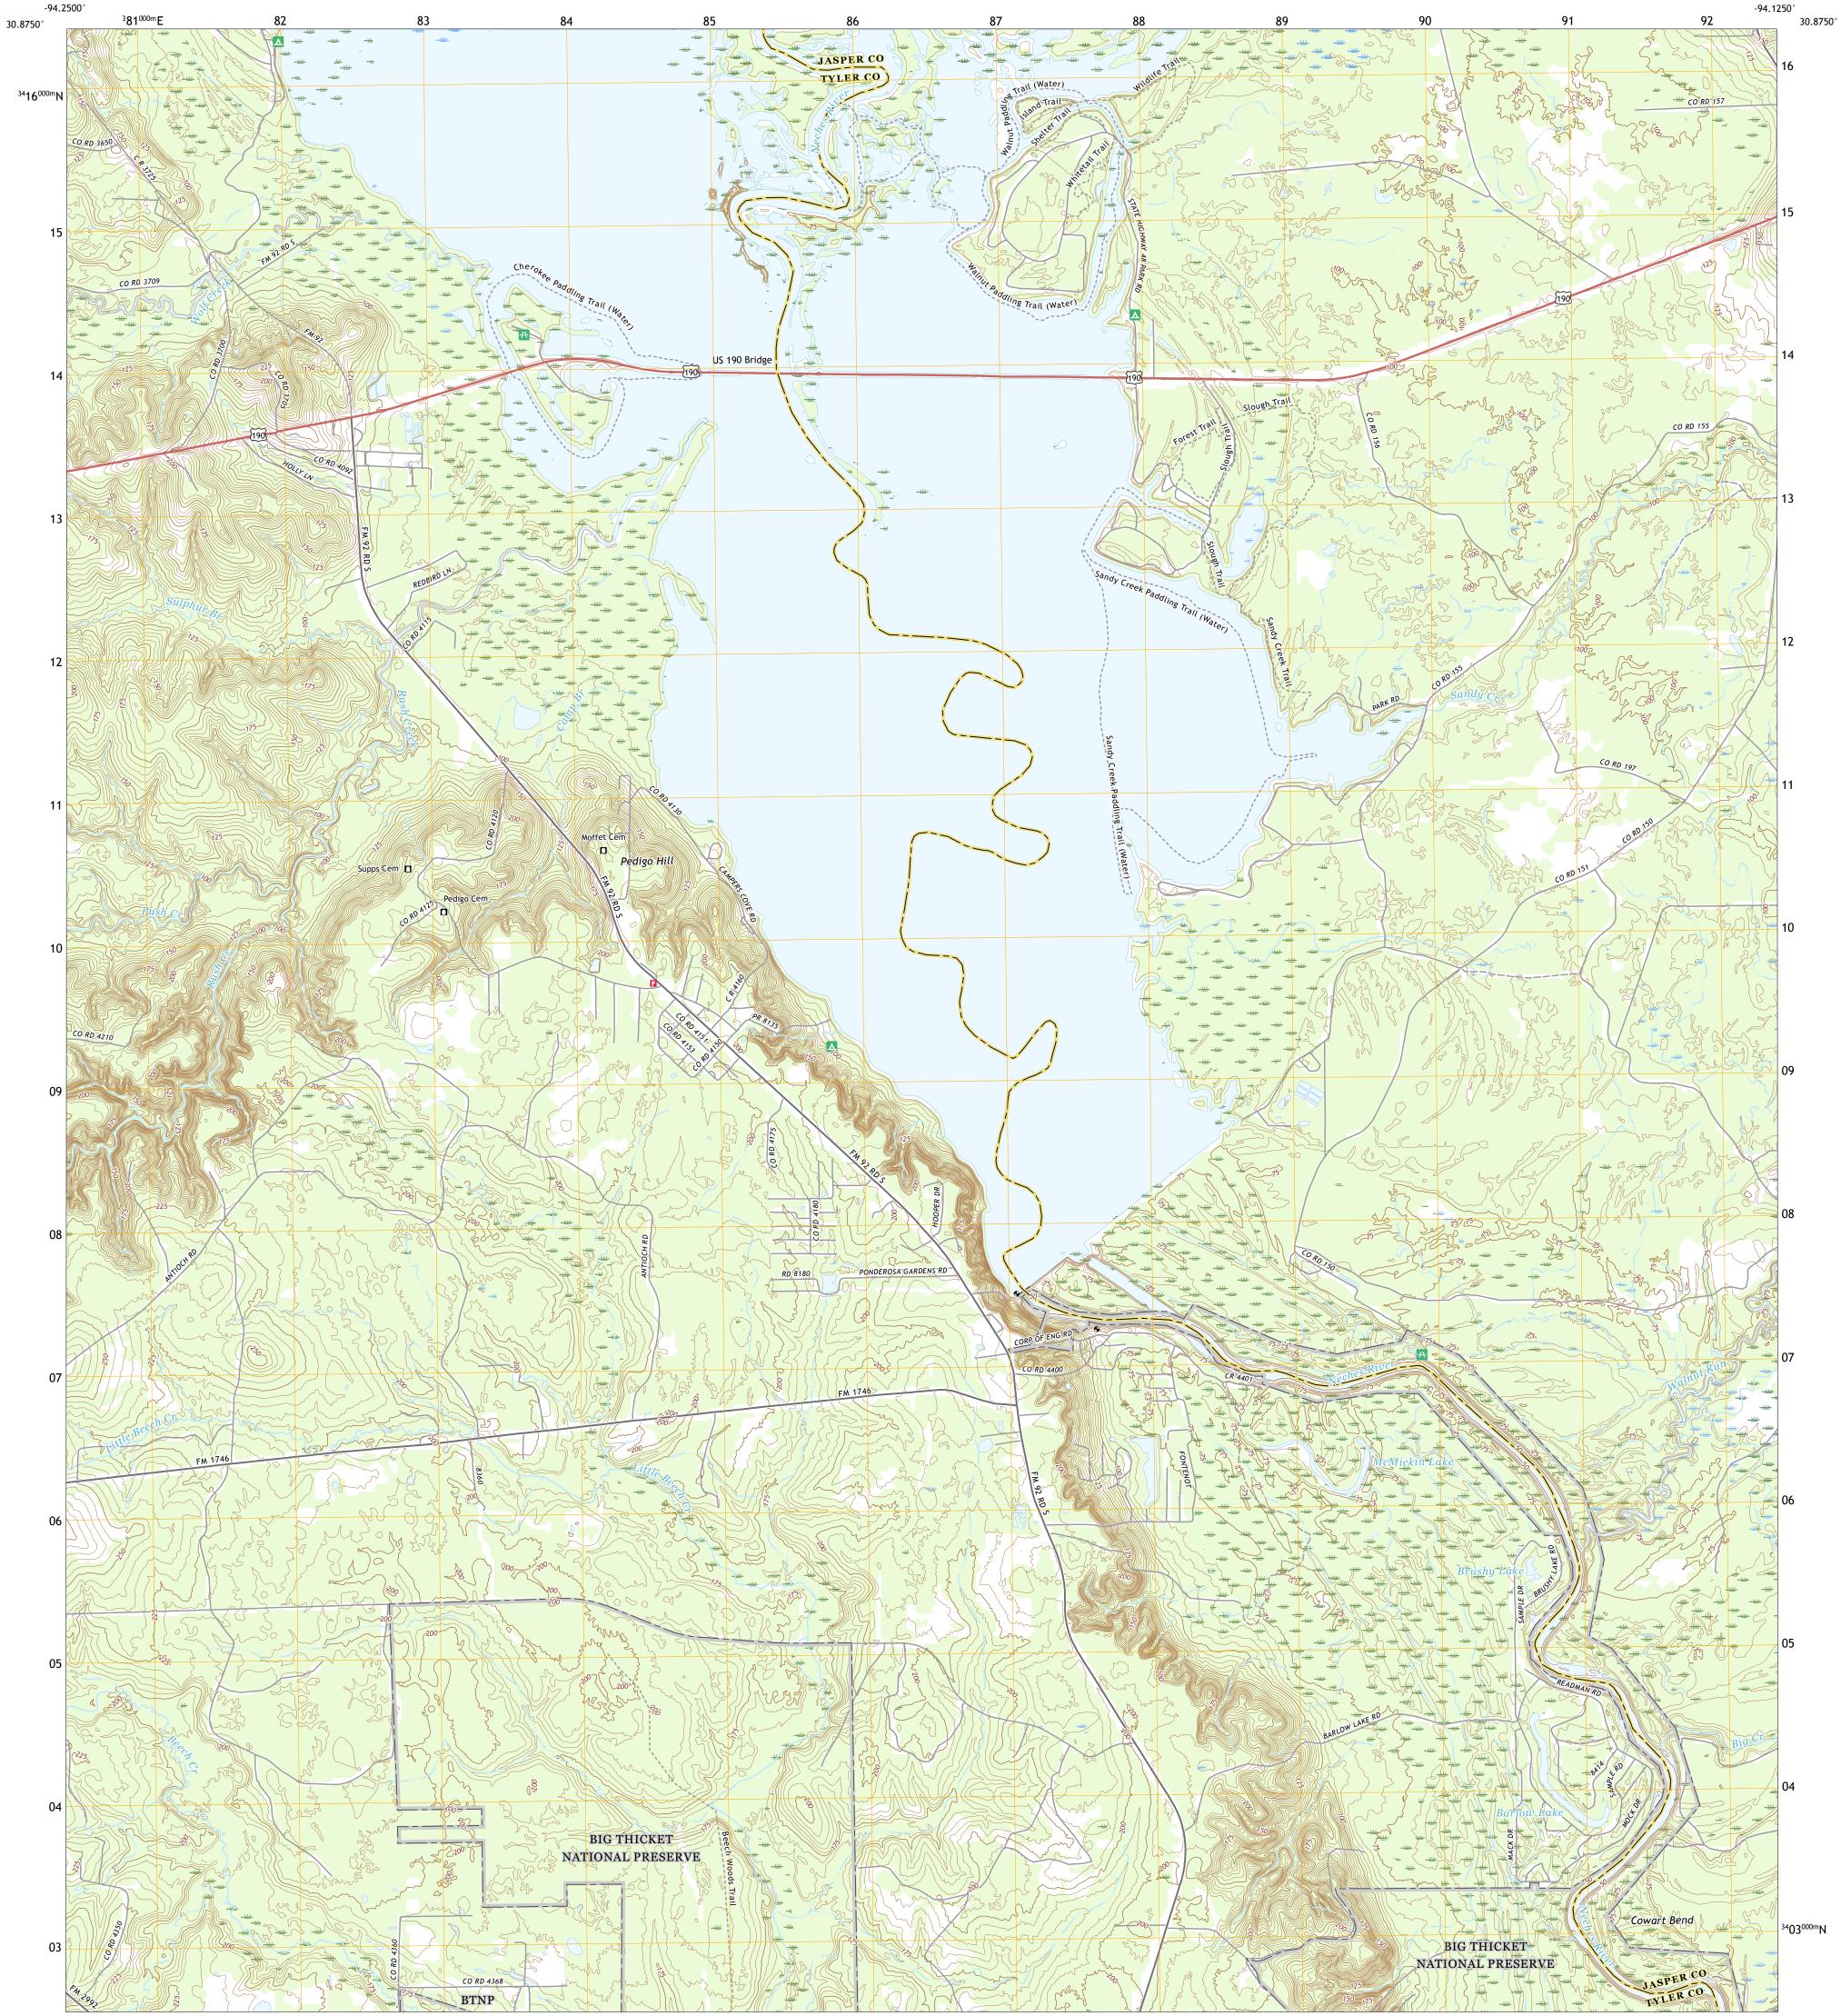

## U.S. DEPARTMENT OF THE INTERIOR U.S. GEOLOGICAL SURVEY

TOWN BLUFF QUADRANGLE TEXAS 7.5-MINUTE SERIES

Produced by the United States Geological Survey North American Datum of 1983 (NAD83) World Geodetic System of 1984 (WGS84). Projection and 1 000-meter grid:Universal Transverse Mercator, Zone 15R This map is not a legal document. Boundaries may be generalized for this map scale. Private lands within government reservations may not be shown. Obtain permission before entering private lands.