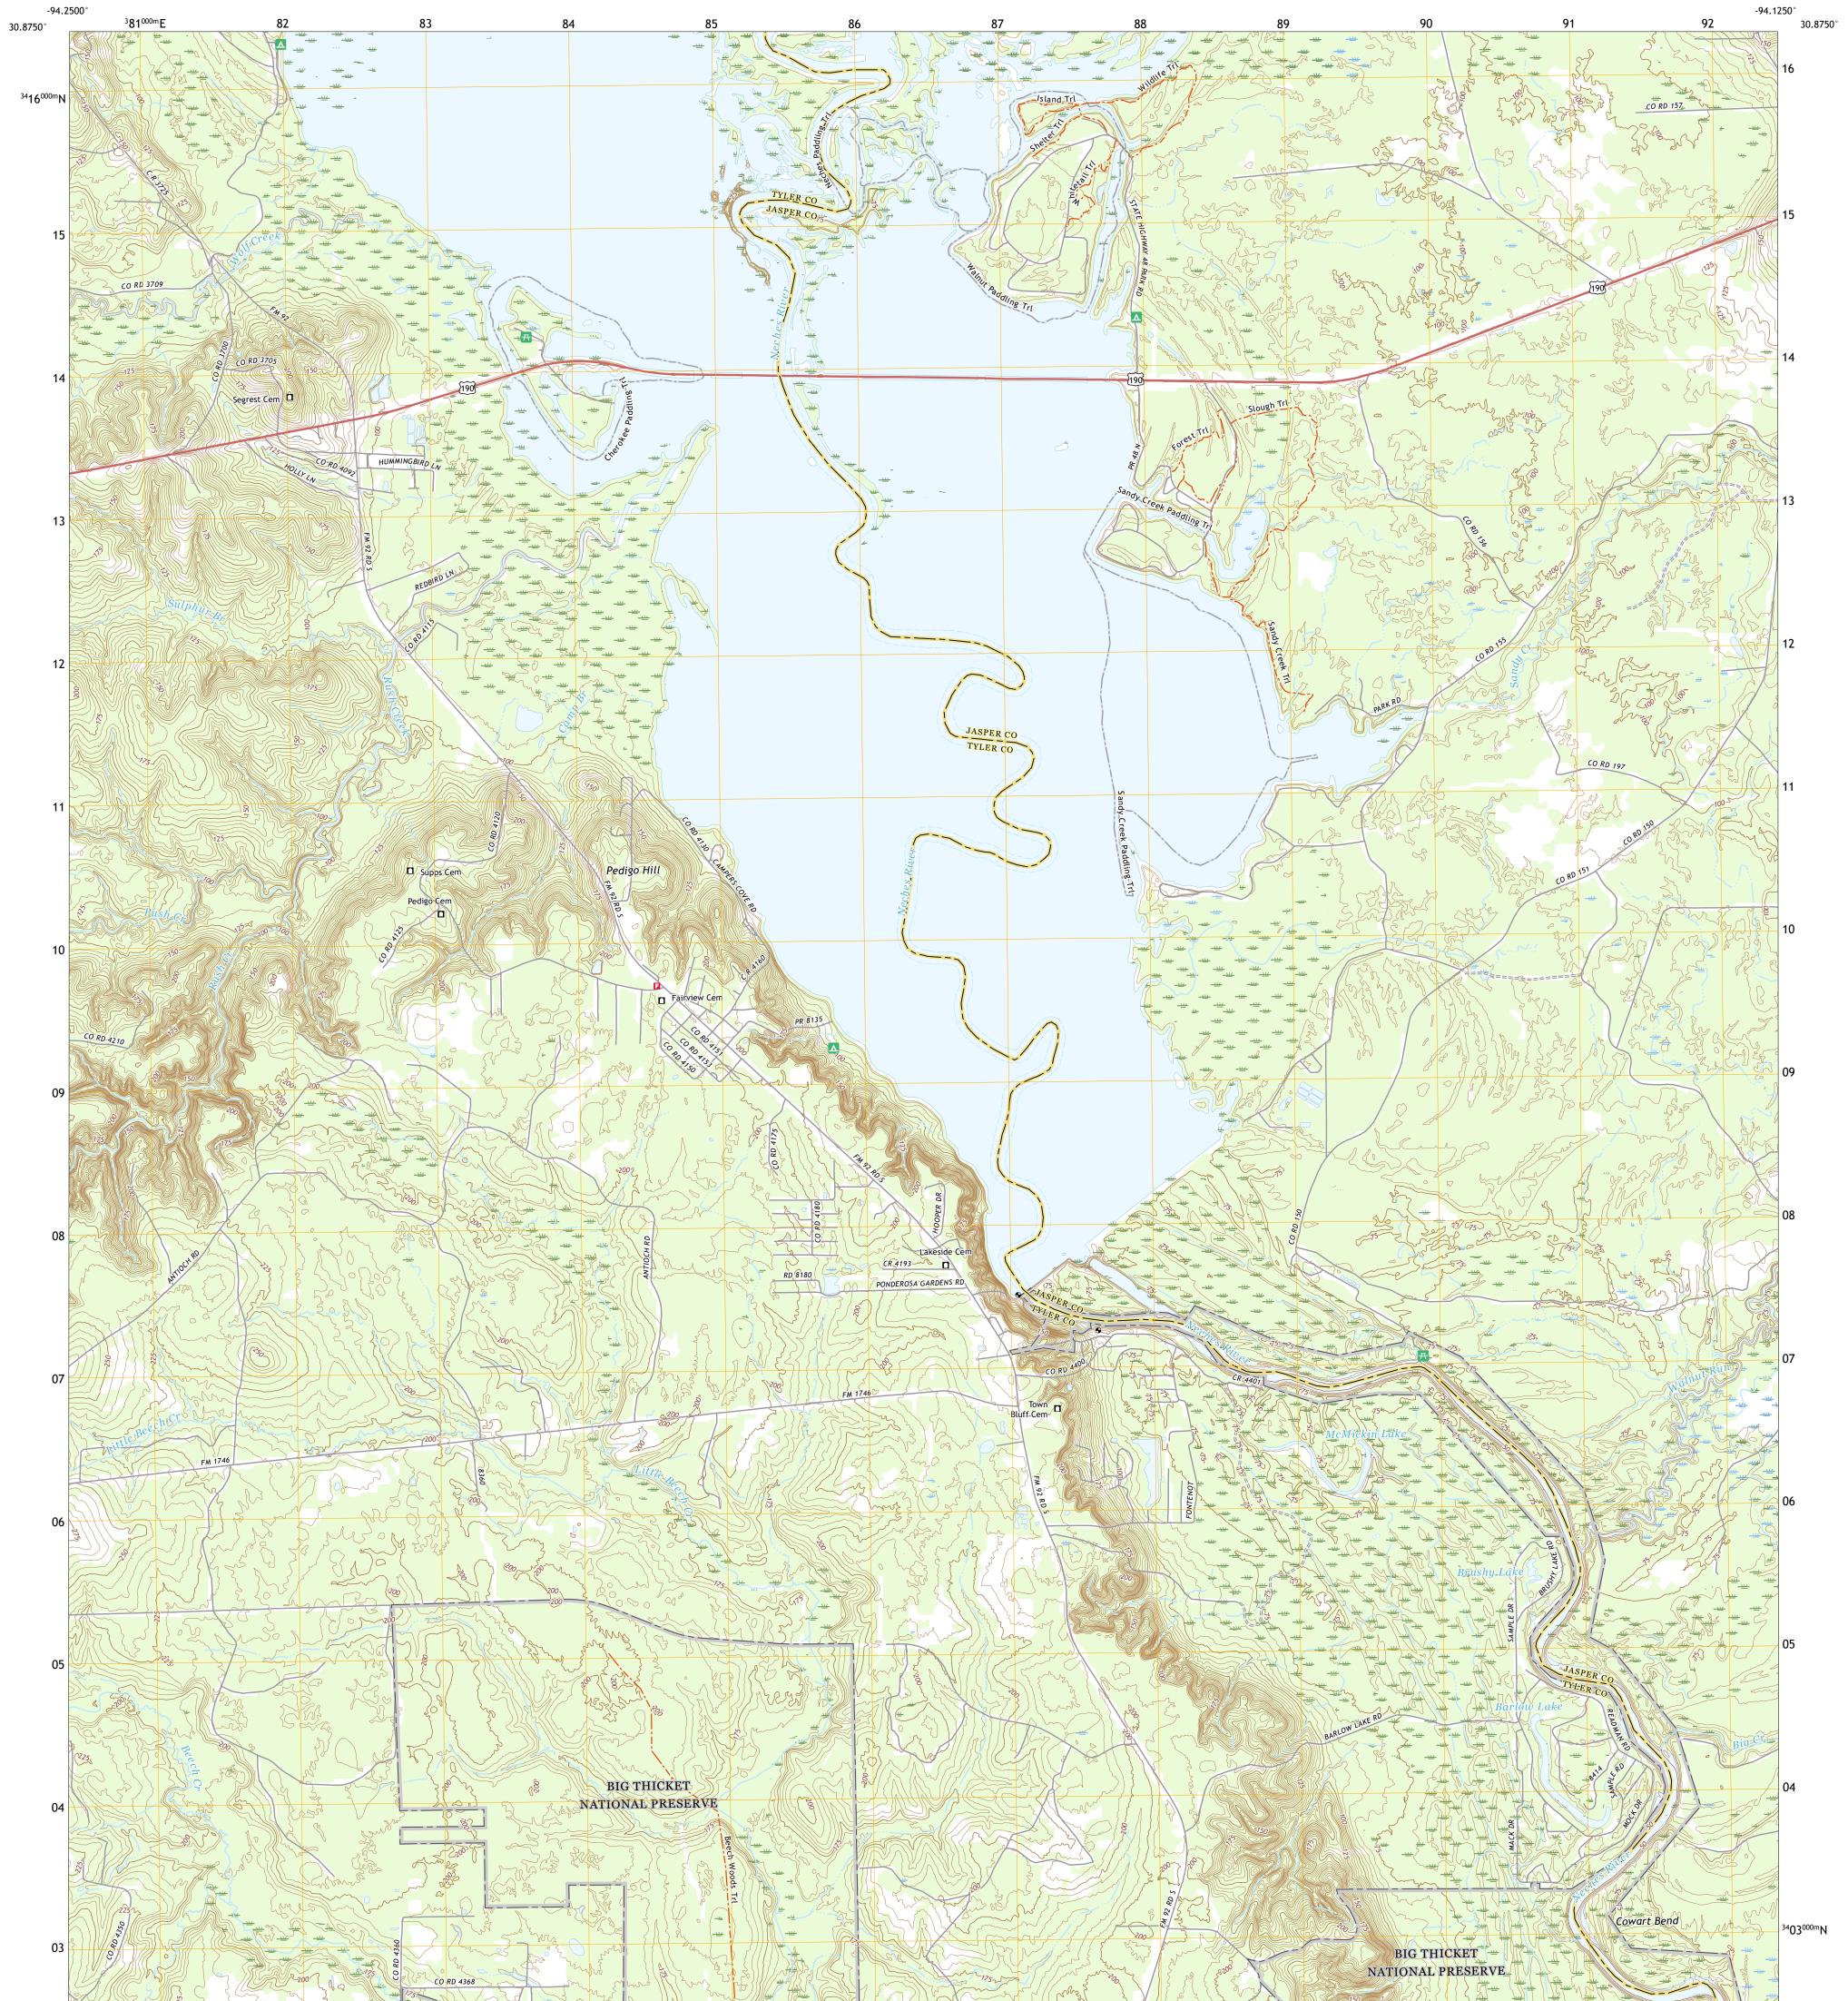

## U.S. DEPARTMENT OF THE INTERIOR U.S. GEOLOGICAL SURVEY



TOWN BLUFF QUADRANGLE TEXAS 7.5-MINUTE SERIES





**Produced by the United States Geological Survey** North American Datum of 1983 (NAD83) World Geodetic System of 1984 (WGS84). Projection and 1 000-meter grid:Universal Transverse Mercator, Zone 15R This map is not a legal document. Boundaries may be generalized for this map scale. Private lands within government reservations may not be shown. Obtain permission before entering private lands.

.....NAIP, September 2016 - November 2016 U.S. Census Bureau, 2015 - 2021 .....GNIS, 1979 - 2017 .....National Hydrography Dataset, 2003 - 2018 .....National Elevation Dataset, 2018 .....Multiple sources; see metadata file 2019 - 2021 Imagery.... Roads..... Names..... Hydrography..... Contours.....Boundaries.....Mu Wetlands... ..FWS National Wetlands Inventory Not Available



ROAD CLASSIFICATION