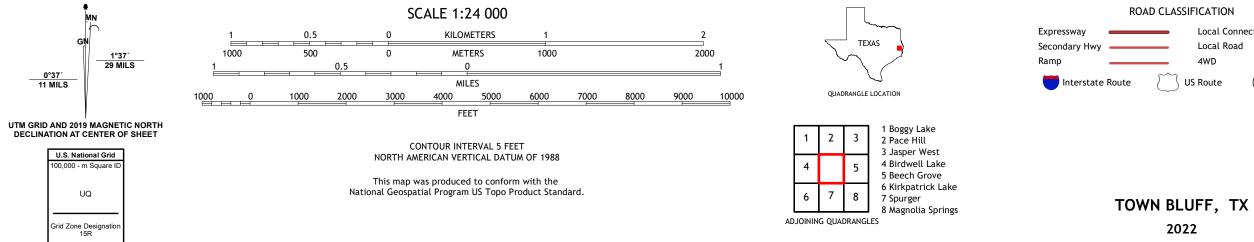

## U.S. DEPARTMENT OF THE INTERIOR U.S. GEOLOGICAL SURVEY

TOWN BLUFF QUADRANGLE TEXAS 7.5-MINUTE SERIES

**Produced by the United States Geological Survey** North American Datum of 1983 (NAD83) World Geodetic System of 1984 (WGS84). Projection and 1 000-meter grid:Universal Transverse Mercator, Zone 15R This map is not a legal document. Boundaries may be generalized for this map scale. Private lands within government reservations may not be shown. Obtain permission before entering private lands.

.....NAIP, September 2016 - November 2016 U.S. Census Bureau, 2015 - 2021 .....GNIS, 1979 - 2017 .....National Hydrography Dataset, 2003 - 2018 .....National Elevation Dataset, 2018 .....Multiple sources; see metadata file 2019 - 2021 Imagery.... Roads..... Names..... Hydrography..... Contours.....Boundaries.....Mu Wetlands... ..FWS National Wetlands Inventory Not Available

ROAD CLASSIFICATION Local Connector 🛛 🗕 Local Road \_\_\_\_\_ 4WD US Route State Route 🛑 Interstate Route

2022