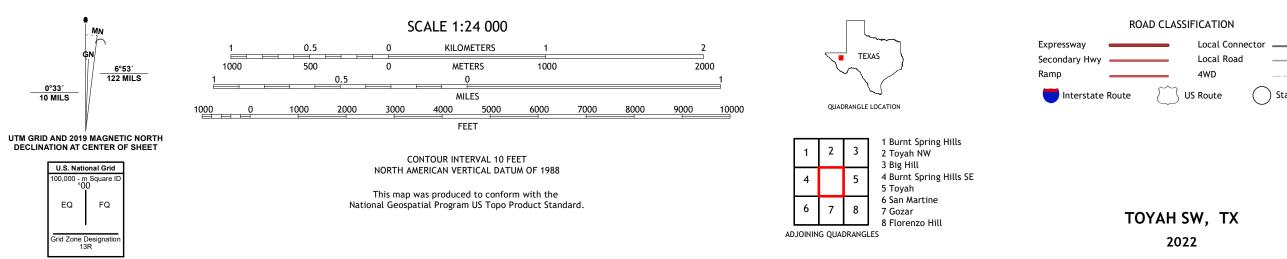

# U.S. DEPARTMENT OF THE INTERIOR U.S. GEOLOGICAL SURVEY









Produced by the United States Geological Survey North American Datum of 1983 (NAD83) World Geodetic System of 1984 (WGS84). Projection and 1 000-meter grid:Universal Transverse Mercator, Zone 13R This map is not a legal document. Boundaries may be generalized for this map scale. Private lands within government reservations may not be shown. Obtain permission before entering private lands.

Imagery......NAIP, September 2016 - November 2016 Roads......GNIS, 1979 - 2017 Hydrography......GNIS, 1979 - 2017 Hydrography.....National Hydrography Dataset, 2002 - 2018 Contours.....National Elevation Dataset, 2020 Boundaries.....Multiple sources; see metadata file 2019 - 2021 Wetlands.....FWS National Wetlands Inventory Not Available





State Route