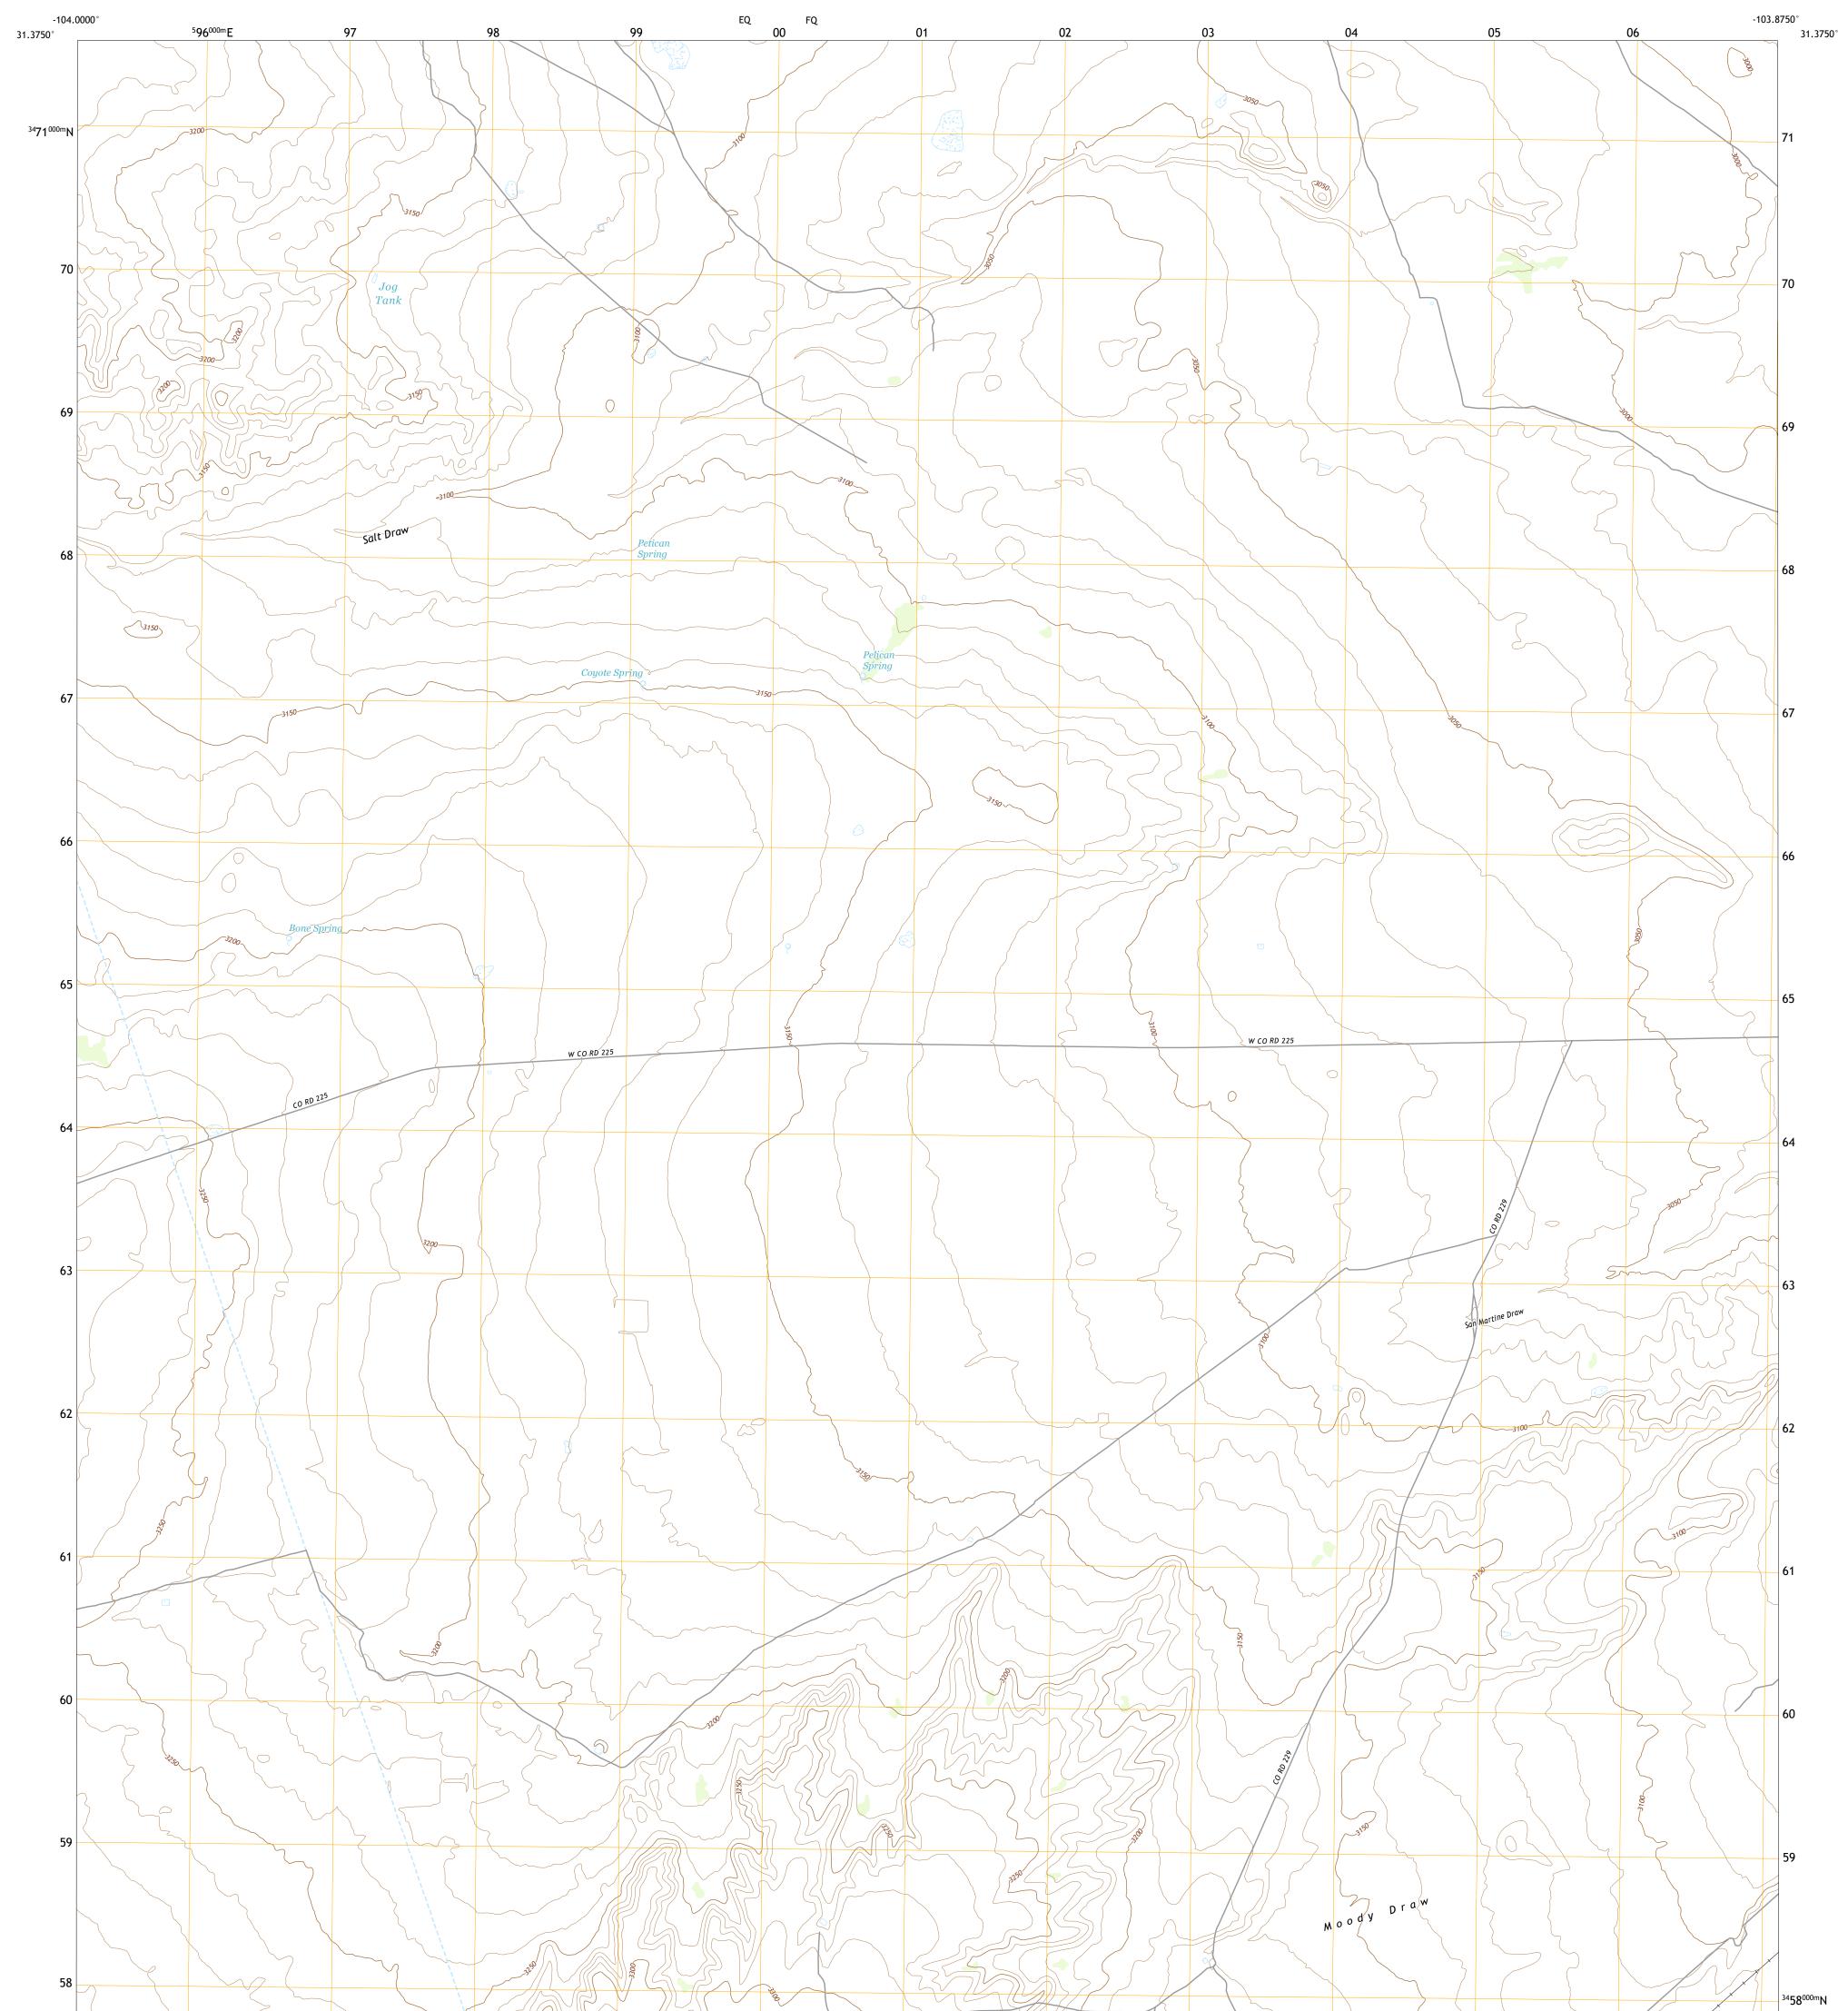

## U.S. DEPARTMENT OF THE INTERIOR U.S. GEOLOGICAL SURVEY

Produced by the United States Geological Survey North American Datum of 1983 (NAD83) World Geodetic System of 1984 (WGS84). Projection and 1 000-meter grid:Universal Transverse Mercator, Zone 13R This map is not a legal document. Boundaries may be generalized for this map scale. Private lands within government reservations may not be shown. Obtain permission before entering private lands.

Imagery......NAIP, September 2016 - November 2016 Roads......GNIS, 1979 - 2017 Hydrography......GNIS, 1979 - 2017 Hydrography.....National Hydrography Dataset, 2002 - 2018 Contours.....National Elevation Dataset, 2020 Boundaries.....Multiple sources; see metadata file 2019 - 2021 Wetlands.....FWS National Wetlands Inventory Not Available