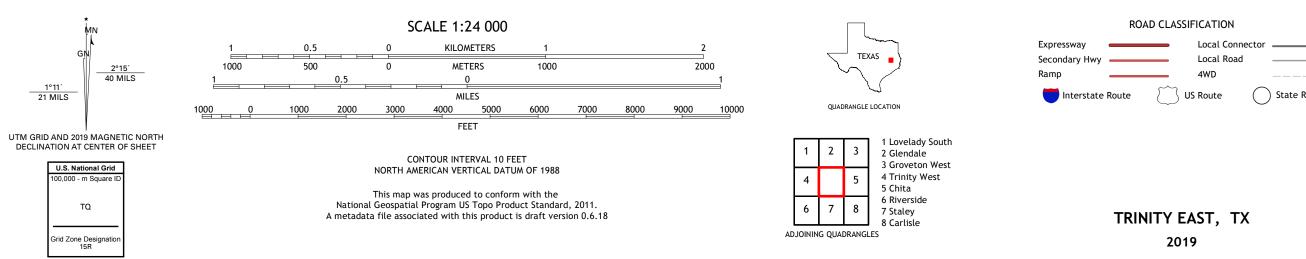

## U.S. DEPARTMENT OF THE INTERIOR U.S. GEOLOGICAL SURVEY

TRINITY EAST QUADRANGLE TEXAS 7.5-MINUTE SERIES

Produced by the United States Geological Survey North American Datum of 1983 (NAD83) World Geodetic System of 1984 (WGS84). Projection and 1 000-meter grid:Universal Transverse Mercator, Zone 15R This map is not a legal document. Boundaries may be generalized for this map scale. Private lands within government reservations may not be shown. Obtain permission before entering private lands.

NSN. 7643016398662 NGA REF NO. USGSX24K45690

\_

State Route