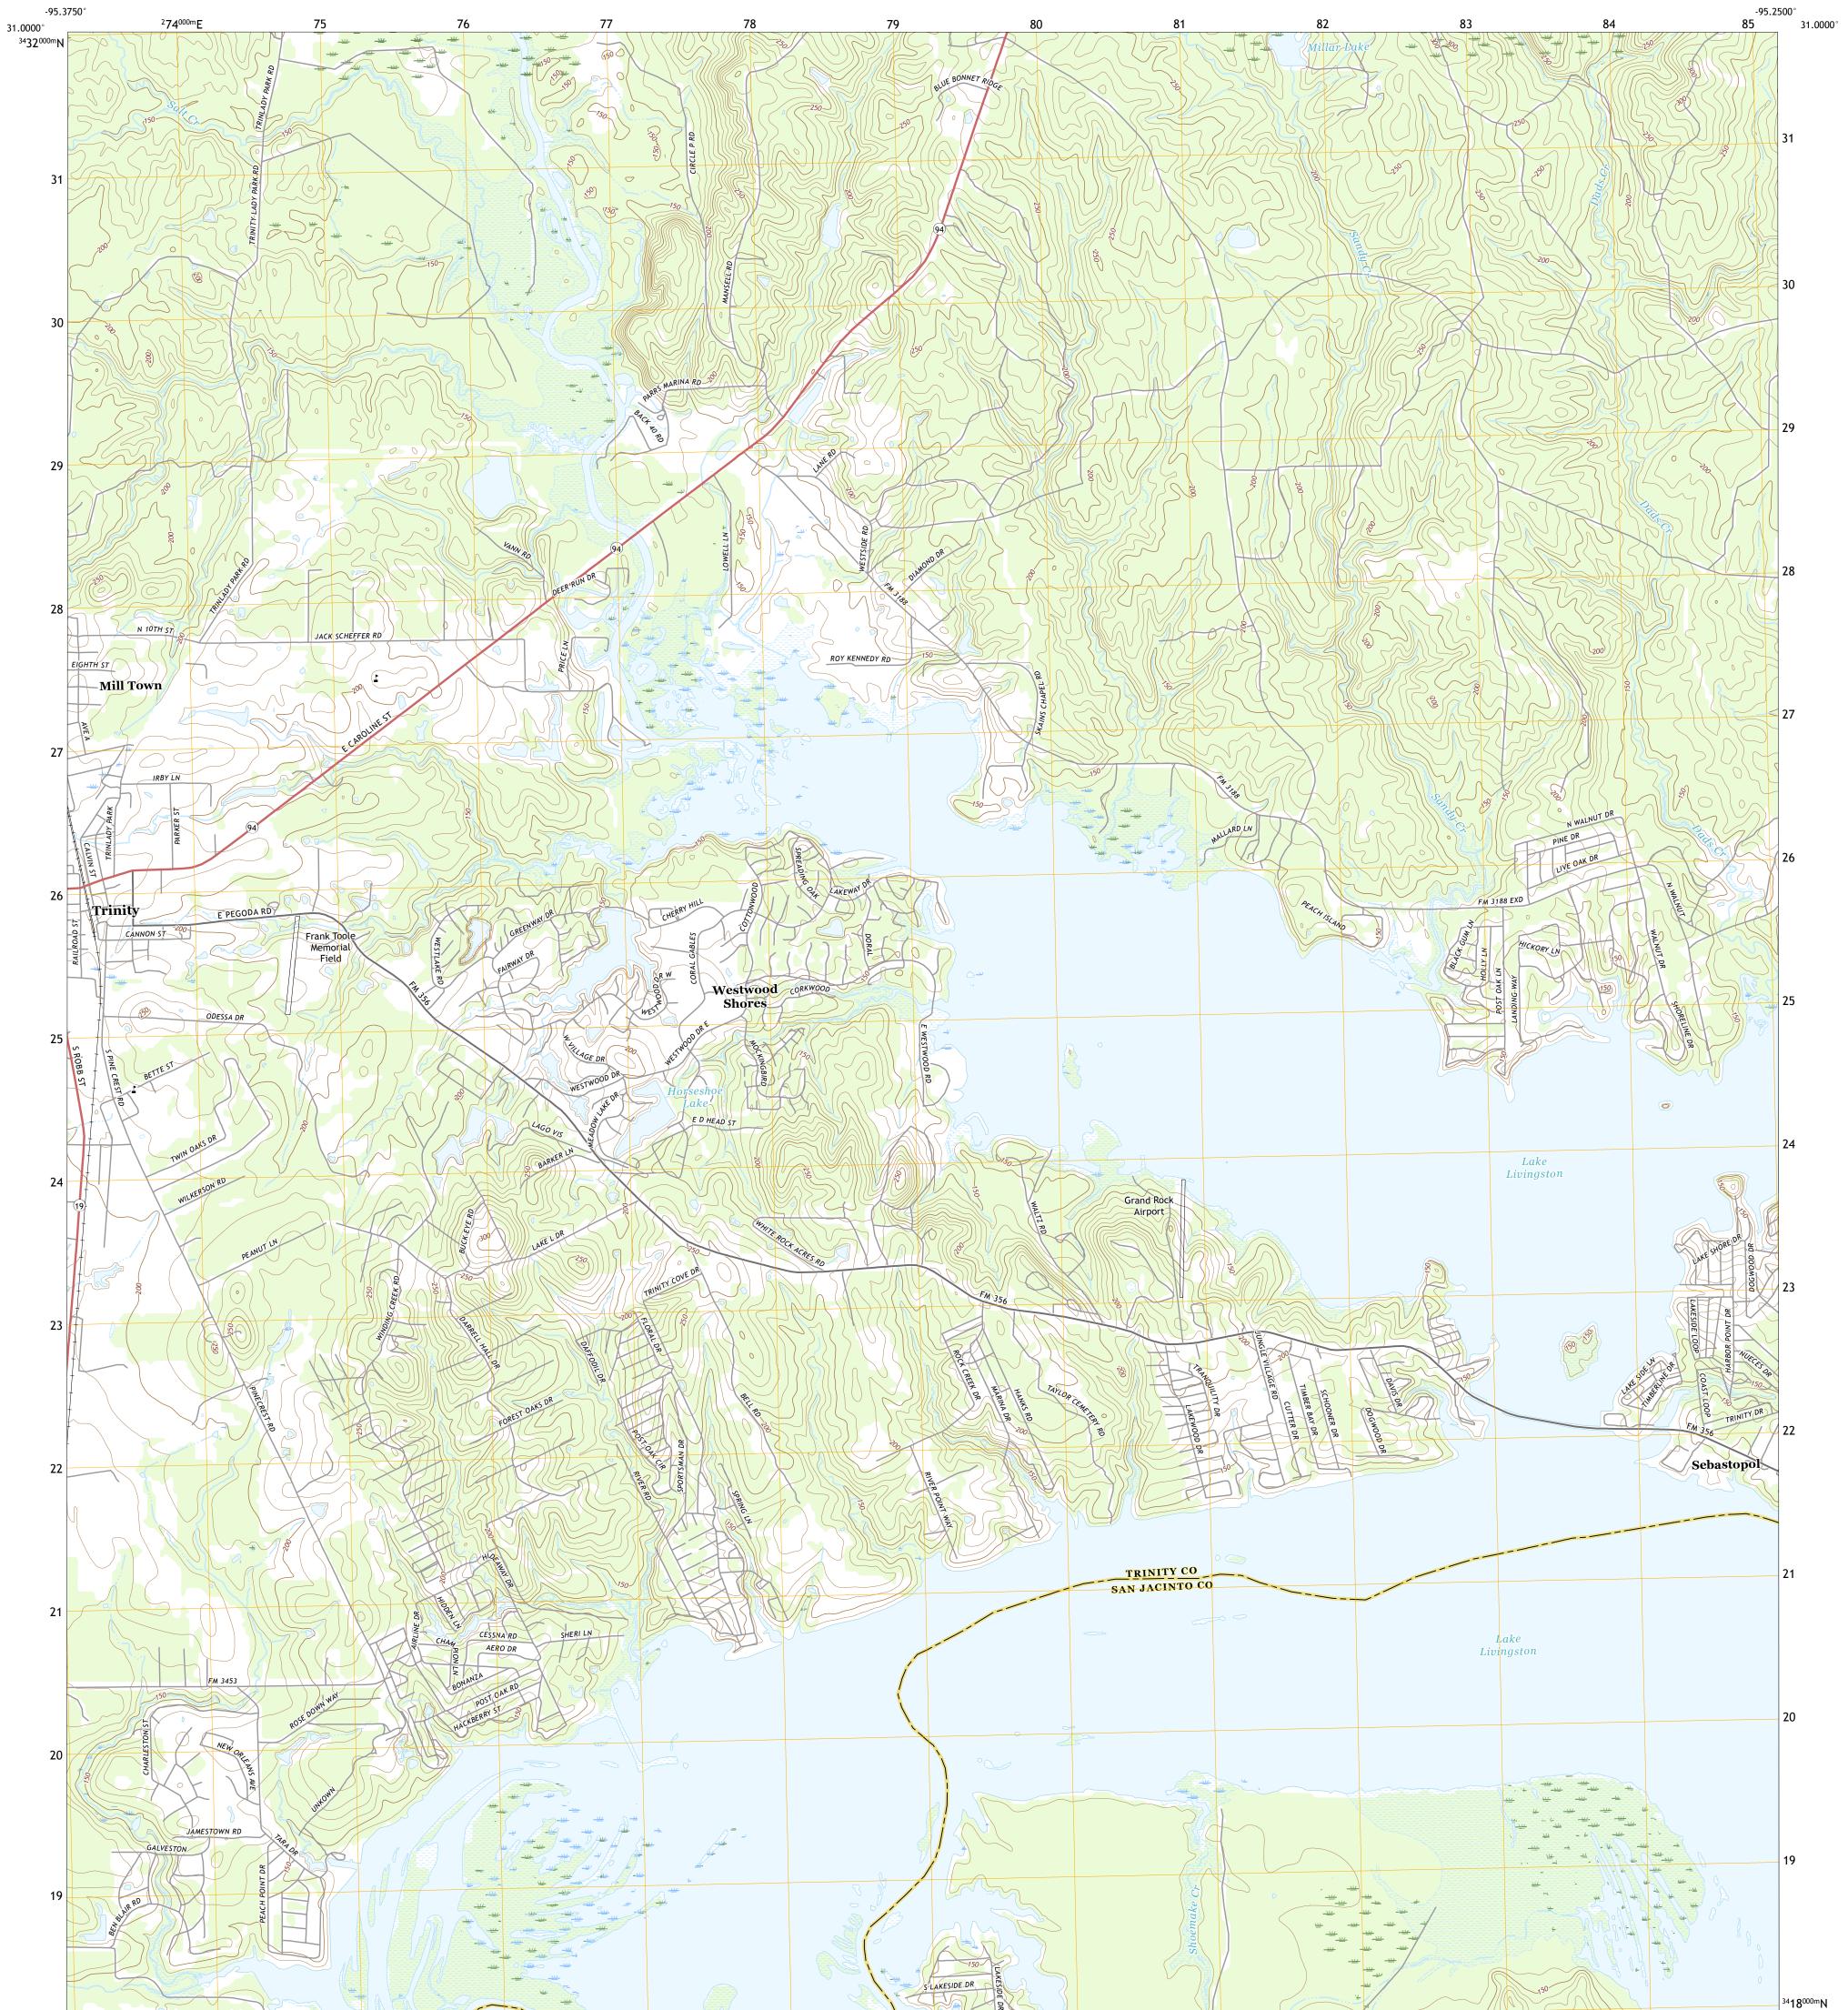

## U.S. DEPARTMENT OF THE INTERIOR U.S. GEOLOGICAL SURVEY

TRINITY EAST QUADRANGLE TEXAS 7.5-MINUTE SERIES

Produced by the United States Geological Survey North American Datum of 1983 (NAD83) World Geodetic System of 1984 (WGS84). Projection and 1 000-meter grid:Universal Transverse Mercator, Zone 15R This map is not a legal document. Boundaries may be generalized for this map scale. Private lands within government reservations may not be shown. Obtain permission before entering private lands.

.....NAIP, September 2016 - November 2016 U.S. Census Bureau, 2015 ......GNIS, 2010 - 2018 ......National Hydrography Dataset, 2003 - 2018 .....National Elevation Dataset, 2003 - 2018 .....Multiple sources; see metadata file 2016 - 2017 Imagery.... Roads..... Names..... Hydrography..... Contours.... Boundaries... Wetlands... ..FWS National Wetlands Inventory 1982 - 1983