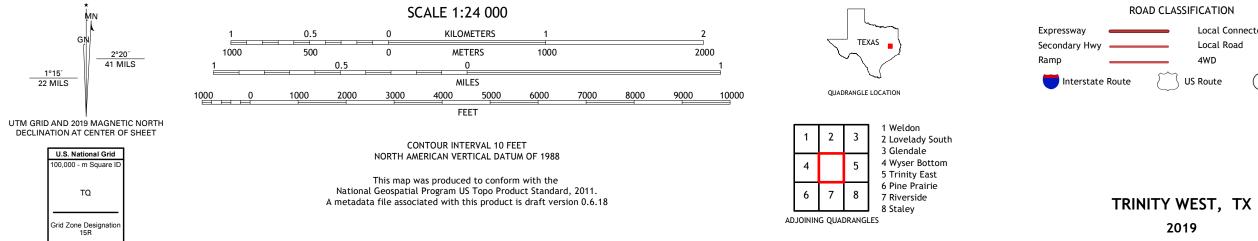

## U.S. DEPARTMENT OF THE INTERIOR U.S. GEOLOGICAL SURVEY

TRINITY WEST QUADRANGLE TEXAS 7.5-MINUTE SERIES

Produced by the United States Geological Survey North American Datum of 1983 (NAD83) World Geodetic System of 1984 (WGS84). Projection and 1 000-meter grid:Universal Transverse Mercator, Zone 15R This map is not a legal document. Boundaries may be generalized for this map scale. Private lands within government reservations may not be shown. Obtain permission before entering private lands.

Local Connector \_\_\_\_\_\_ Local Road \_\_\_\_\_\_ 4WD \_\_\_\_\_\_ US Route State Route