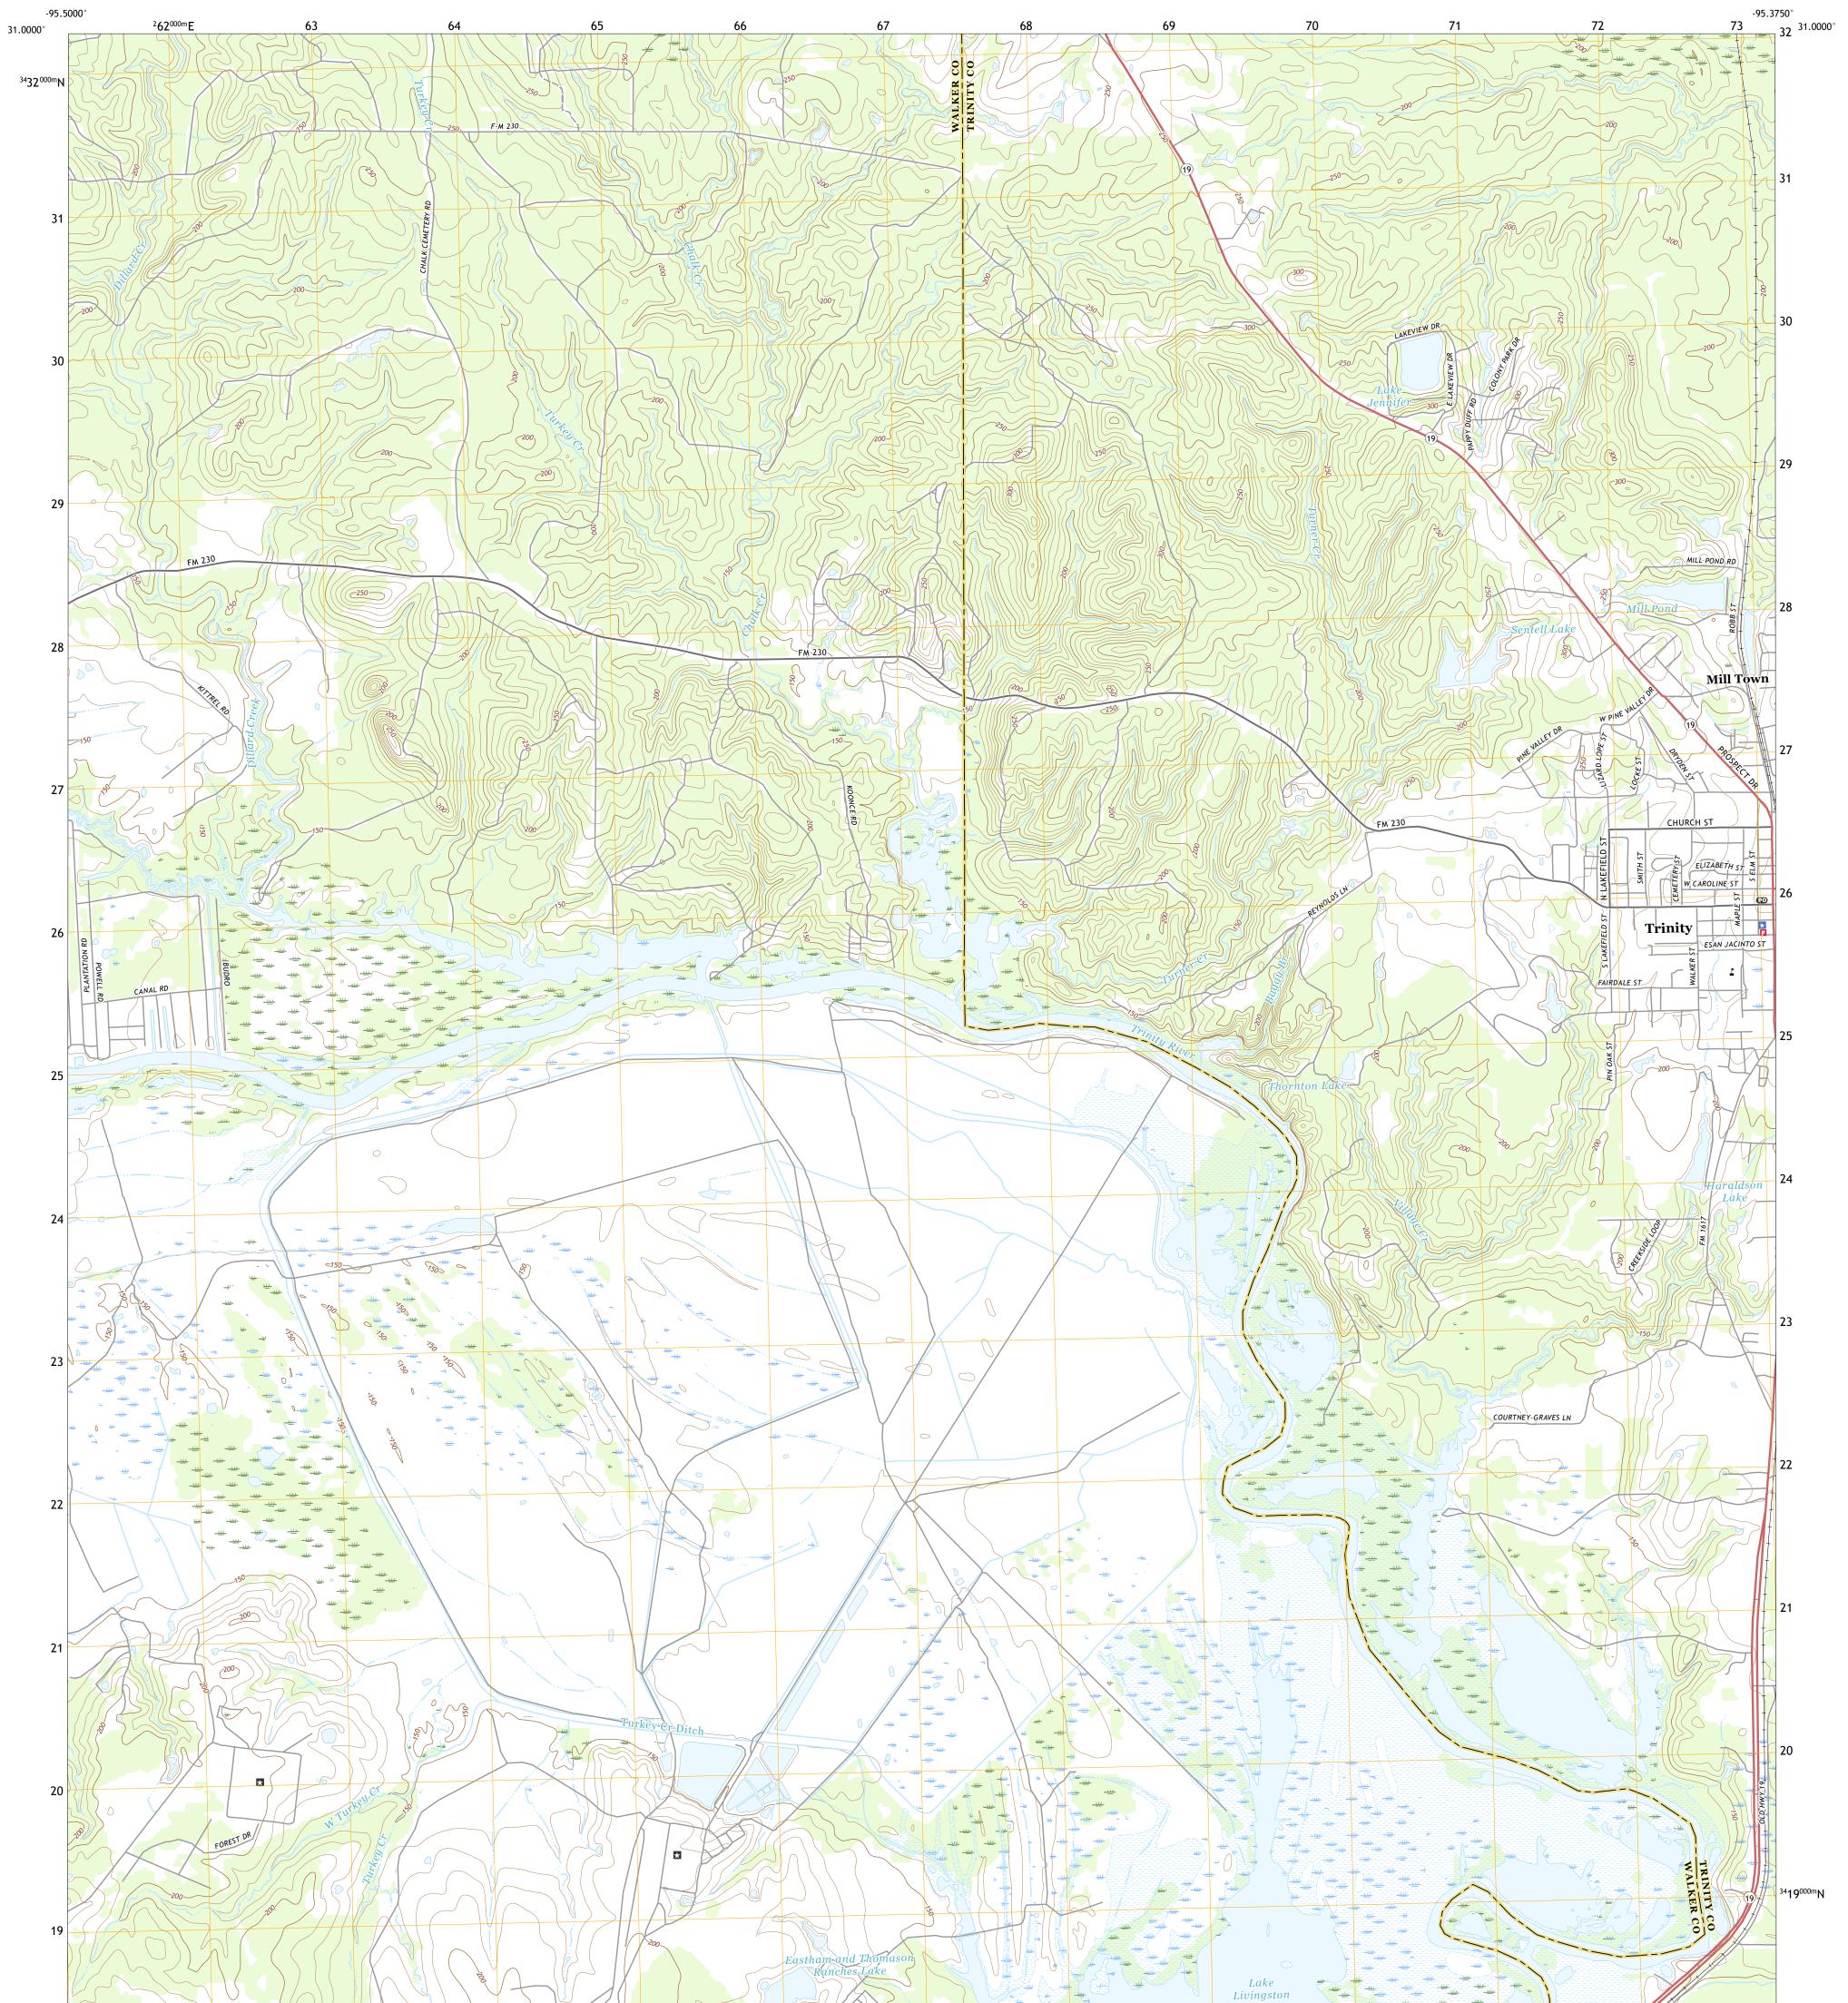

## U.S. DEPARTMENT OF THE INTERIOR U.S. GEOLOGICAL SURVEY

TRINITY WEST QUADRANGLE TEXAS 7.5-MINUTE SERIES

Produced by the United States Geological Survey North American Datum of 1983 (NAD83) World Geodetic System of 1984 (WGS84). Projection and 1 000-meter grid:Universal Transverse Mercator, Zone 15R This map is not a legal document. Boundaries may be generalized for this map scale. Private lands within government reservations may not be shown. Obtain permission before entering private lands.