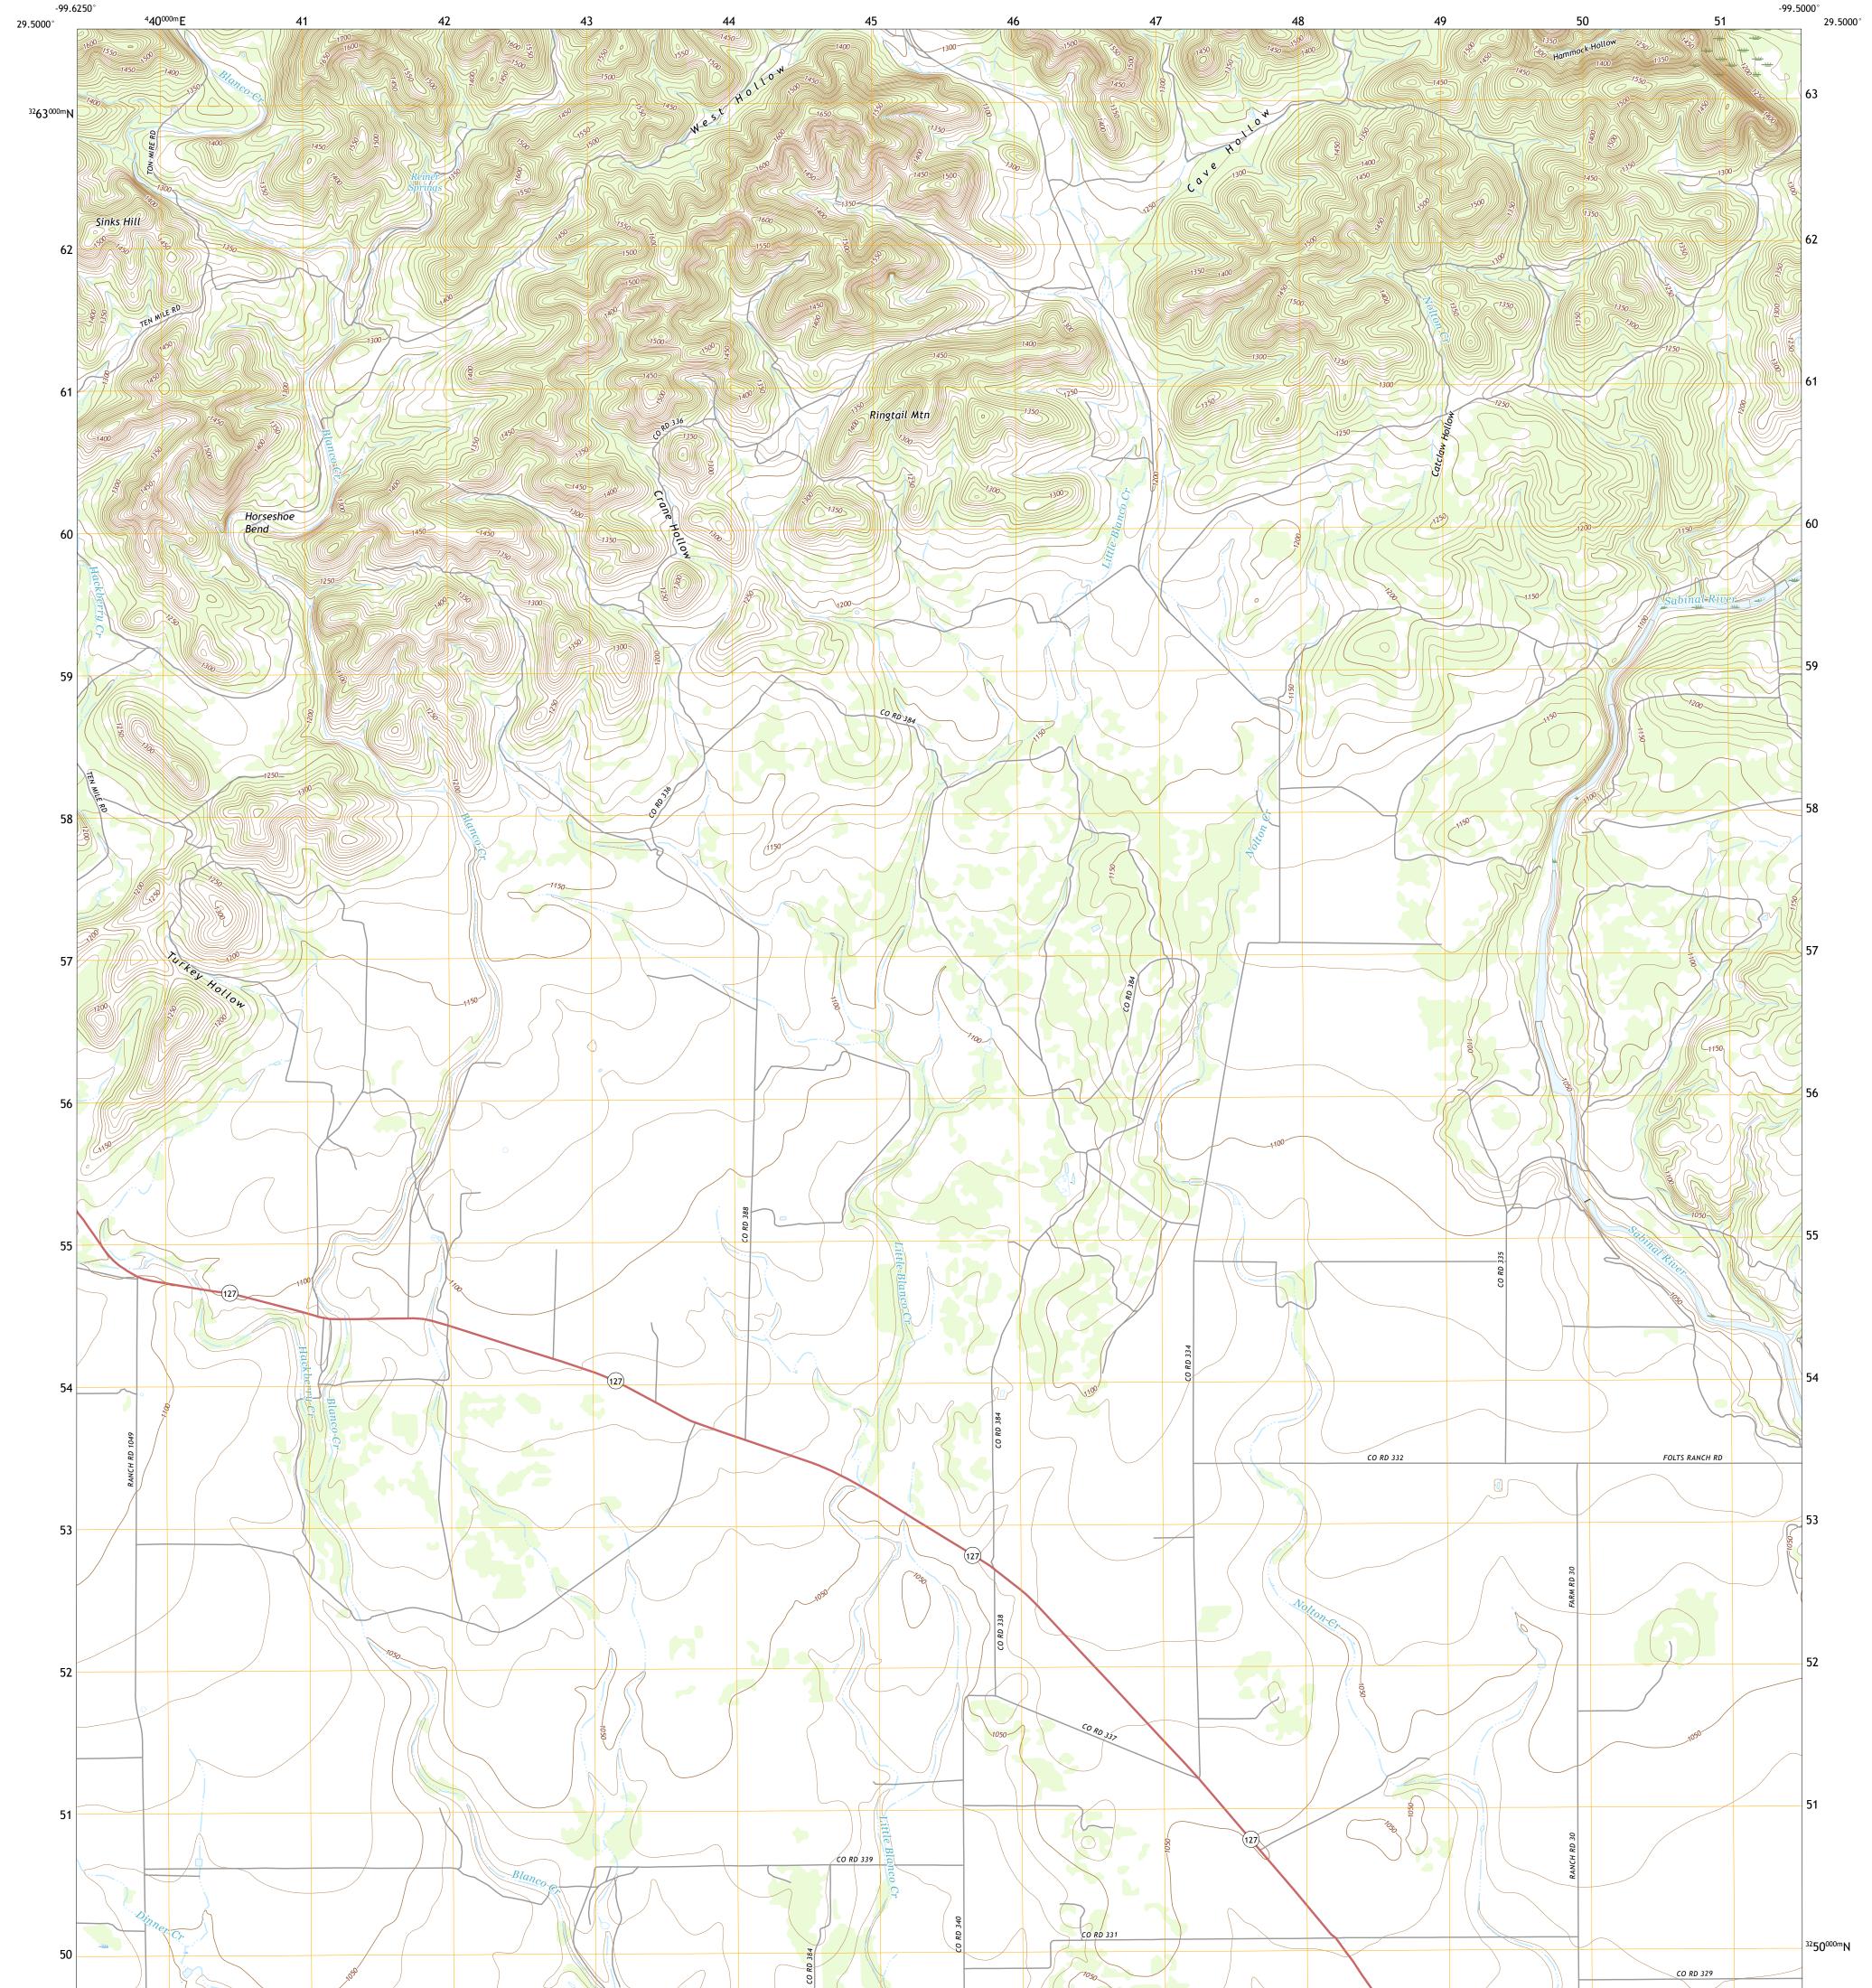

U.S. DEPARTMENT OF THE INTERIOR U.S. GEOLOGICAL SURVEY

TRIO QUADRANGLE TEXAS - UVALDE COUNTY 7.5-MINUTE SERIES

Produced by the United States Geological Survey North American Datum of 1983 (NAD83) World Geodetic System of 1984 (WGS84). Projection and 1 000-meter grid:Universal Transverse Mercator, Zone 14R This map is not a legal document. Boundaries may be generalized for this map scale. Private lands within government reservations may not be shown. Obtain permission before entering private lands.