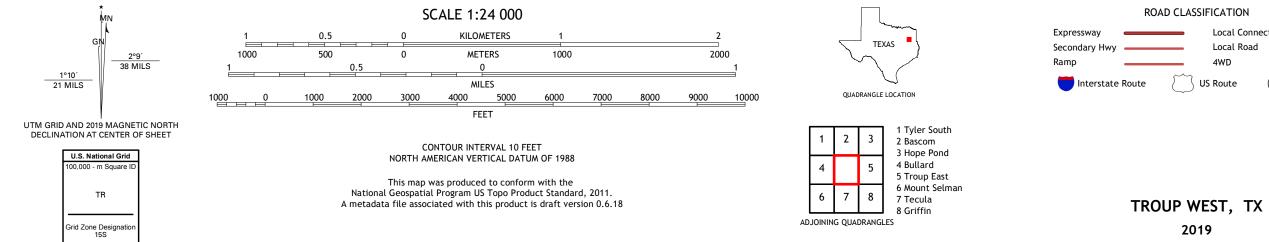

## U.S. DEPARTMENT OF THE INTERIOR U.S. GEOLOGICAL SURVEY

TROUP WEST QUADRANGLE TEXAS 7.5-MINUTE SERIES

Produced by the United States Geological Survey North American Datum of 1983 (NAD83) World Geodetic System of 1984 (WGS84). Projection and 1 000-meter grid:Universal Transverse Mercator, Zone 15S This map is not a legal document. Boundaries may be generalized for this map scale. Private lands within government reservations may not be shown. Obtain permission before entering private lands.

NSN. 7643016398665 NGA REF NO. US GS X 24 K 45733

Local Connector

State Route

Local Road

4WD