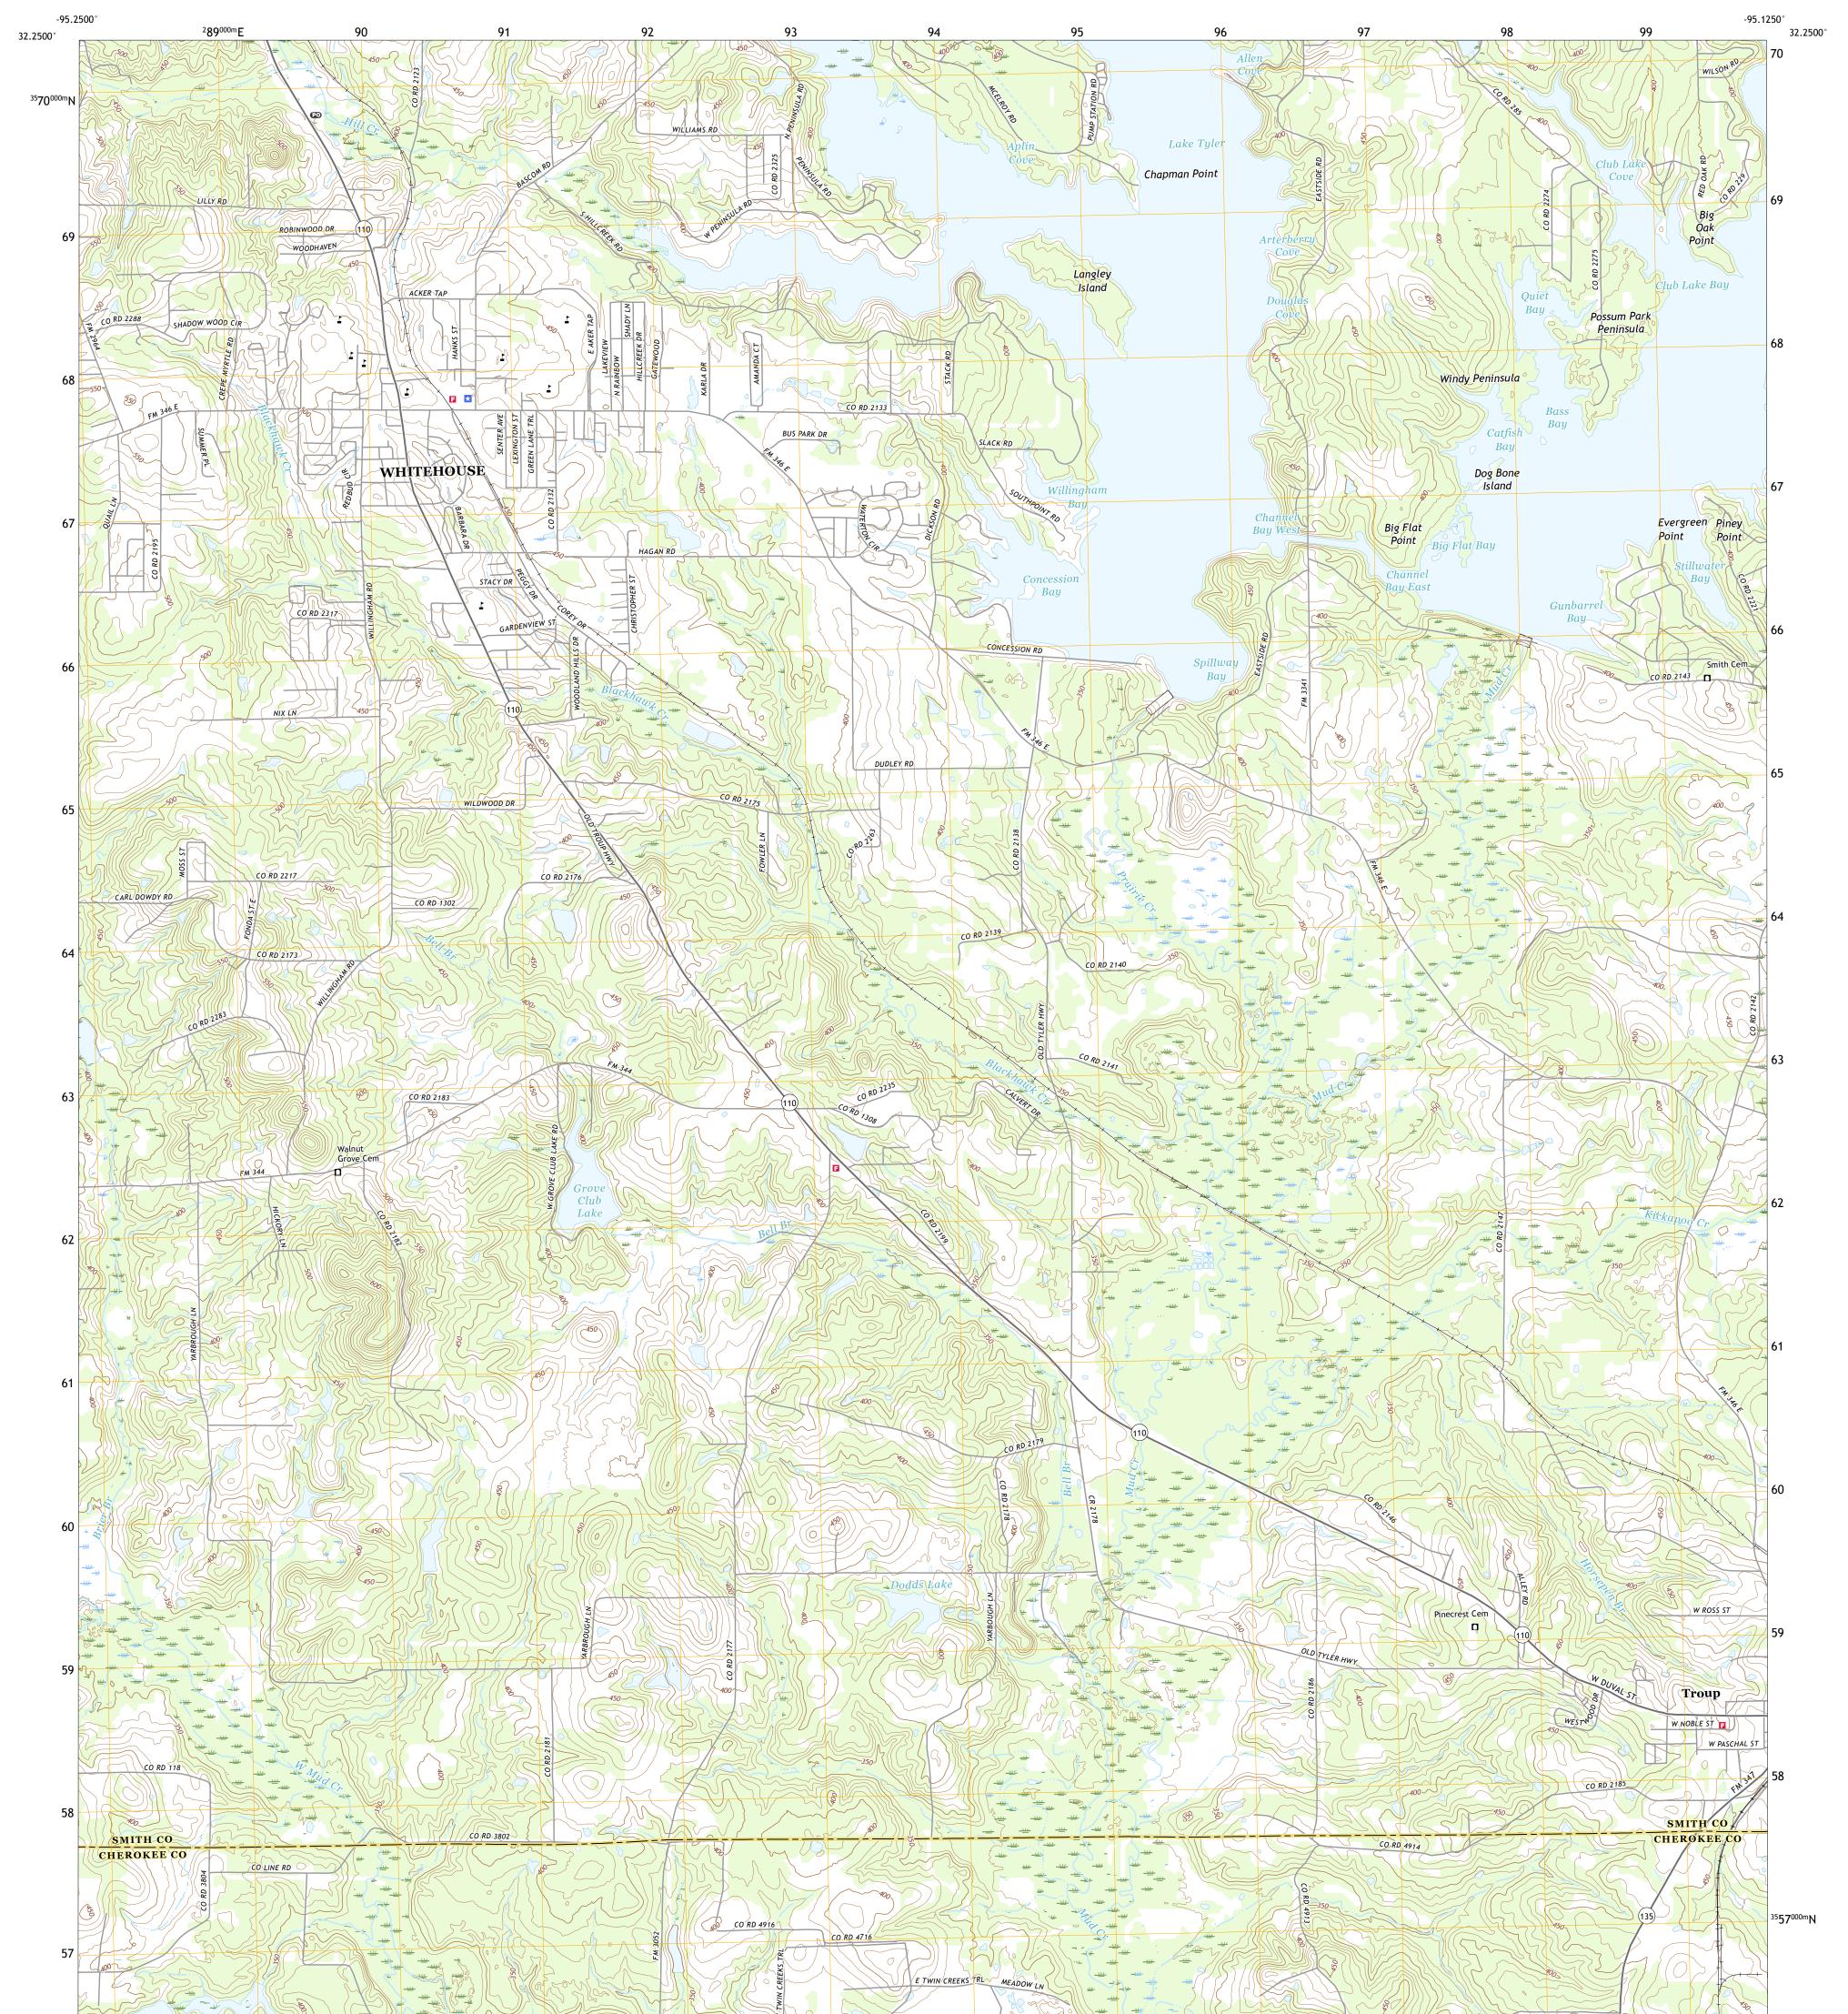

## U.S. DEPARTMENT OF THE INTERIOR U.S. GEOLOGICAL SURVEY

TROUP WEST QUADRANGLE TEXAS 7.5-MINUTE SERIES

Produced by the United States Geological Survey North American Datum of 1983 (NAD83) World Geodetic System of 1984 (WGS84). Projection and 1 000-meter grid:Universal Transverse Mercator, Zone 15S This map is not a legal document. Boundaries may be generalized for this map scale. Private lands within government reservations may not be shown. Obtain permission before entering private lands.

.....NAIP, September 2016 - November 2016 U.S. Census Bureau, 2015 - 2018 .....GNIS, 1979 - 2018 .....National Hydrography Dataset, 2003 - 2018 .....National Elevation Dataset, 2003 - 2018 .....Aultiple sources; see metadata file 2016 - 2017 Imagery... Roads..... Names.... Hydrography..... Contours.. Boundaries... 1980 Wetlands... ..FWS National Wetlands Inventory