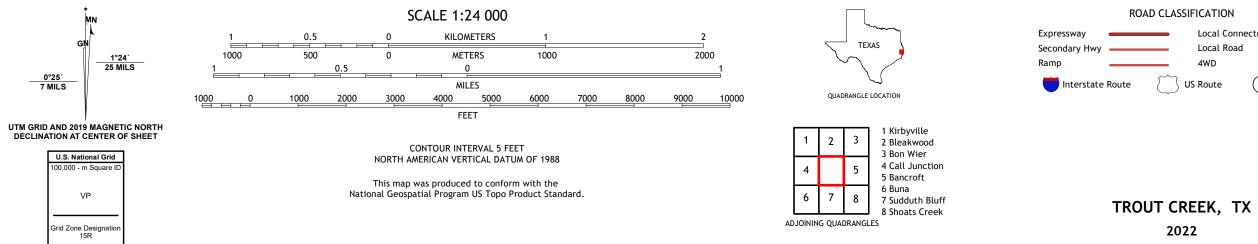

## U.S. DEPARTMENT OF THE INTERIOR U.S. GEOLOGICAL SURVEY

TROUT CREEK QUADRANGLE TEXAS - NEWTON COUNTY 7.5-MINUTE SERIES

**Produced by the United States Geological Survey** North American Datum of 1983 (NAD83) World Geodetic System of 1984 (WGS84). Projection and 1 000-meter grid:Universal Transverse Mercator, Zone 15R This map is not a legal document. Boundaries may be generalized for this map scale. Private lands within government reservations may not be shown. Obtain permission before entering private lands.