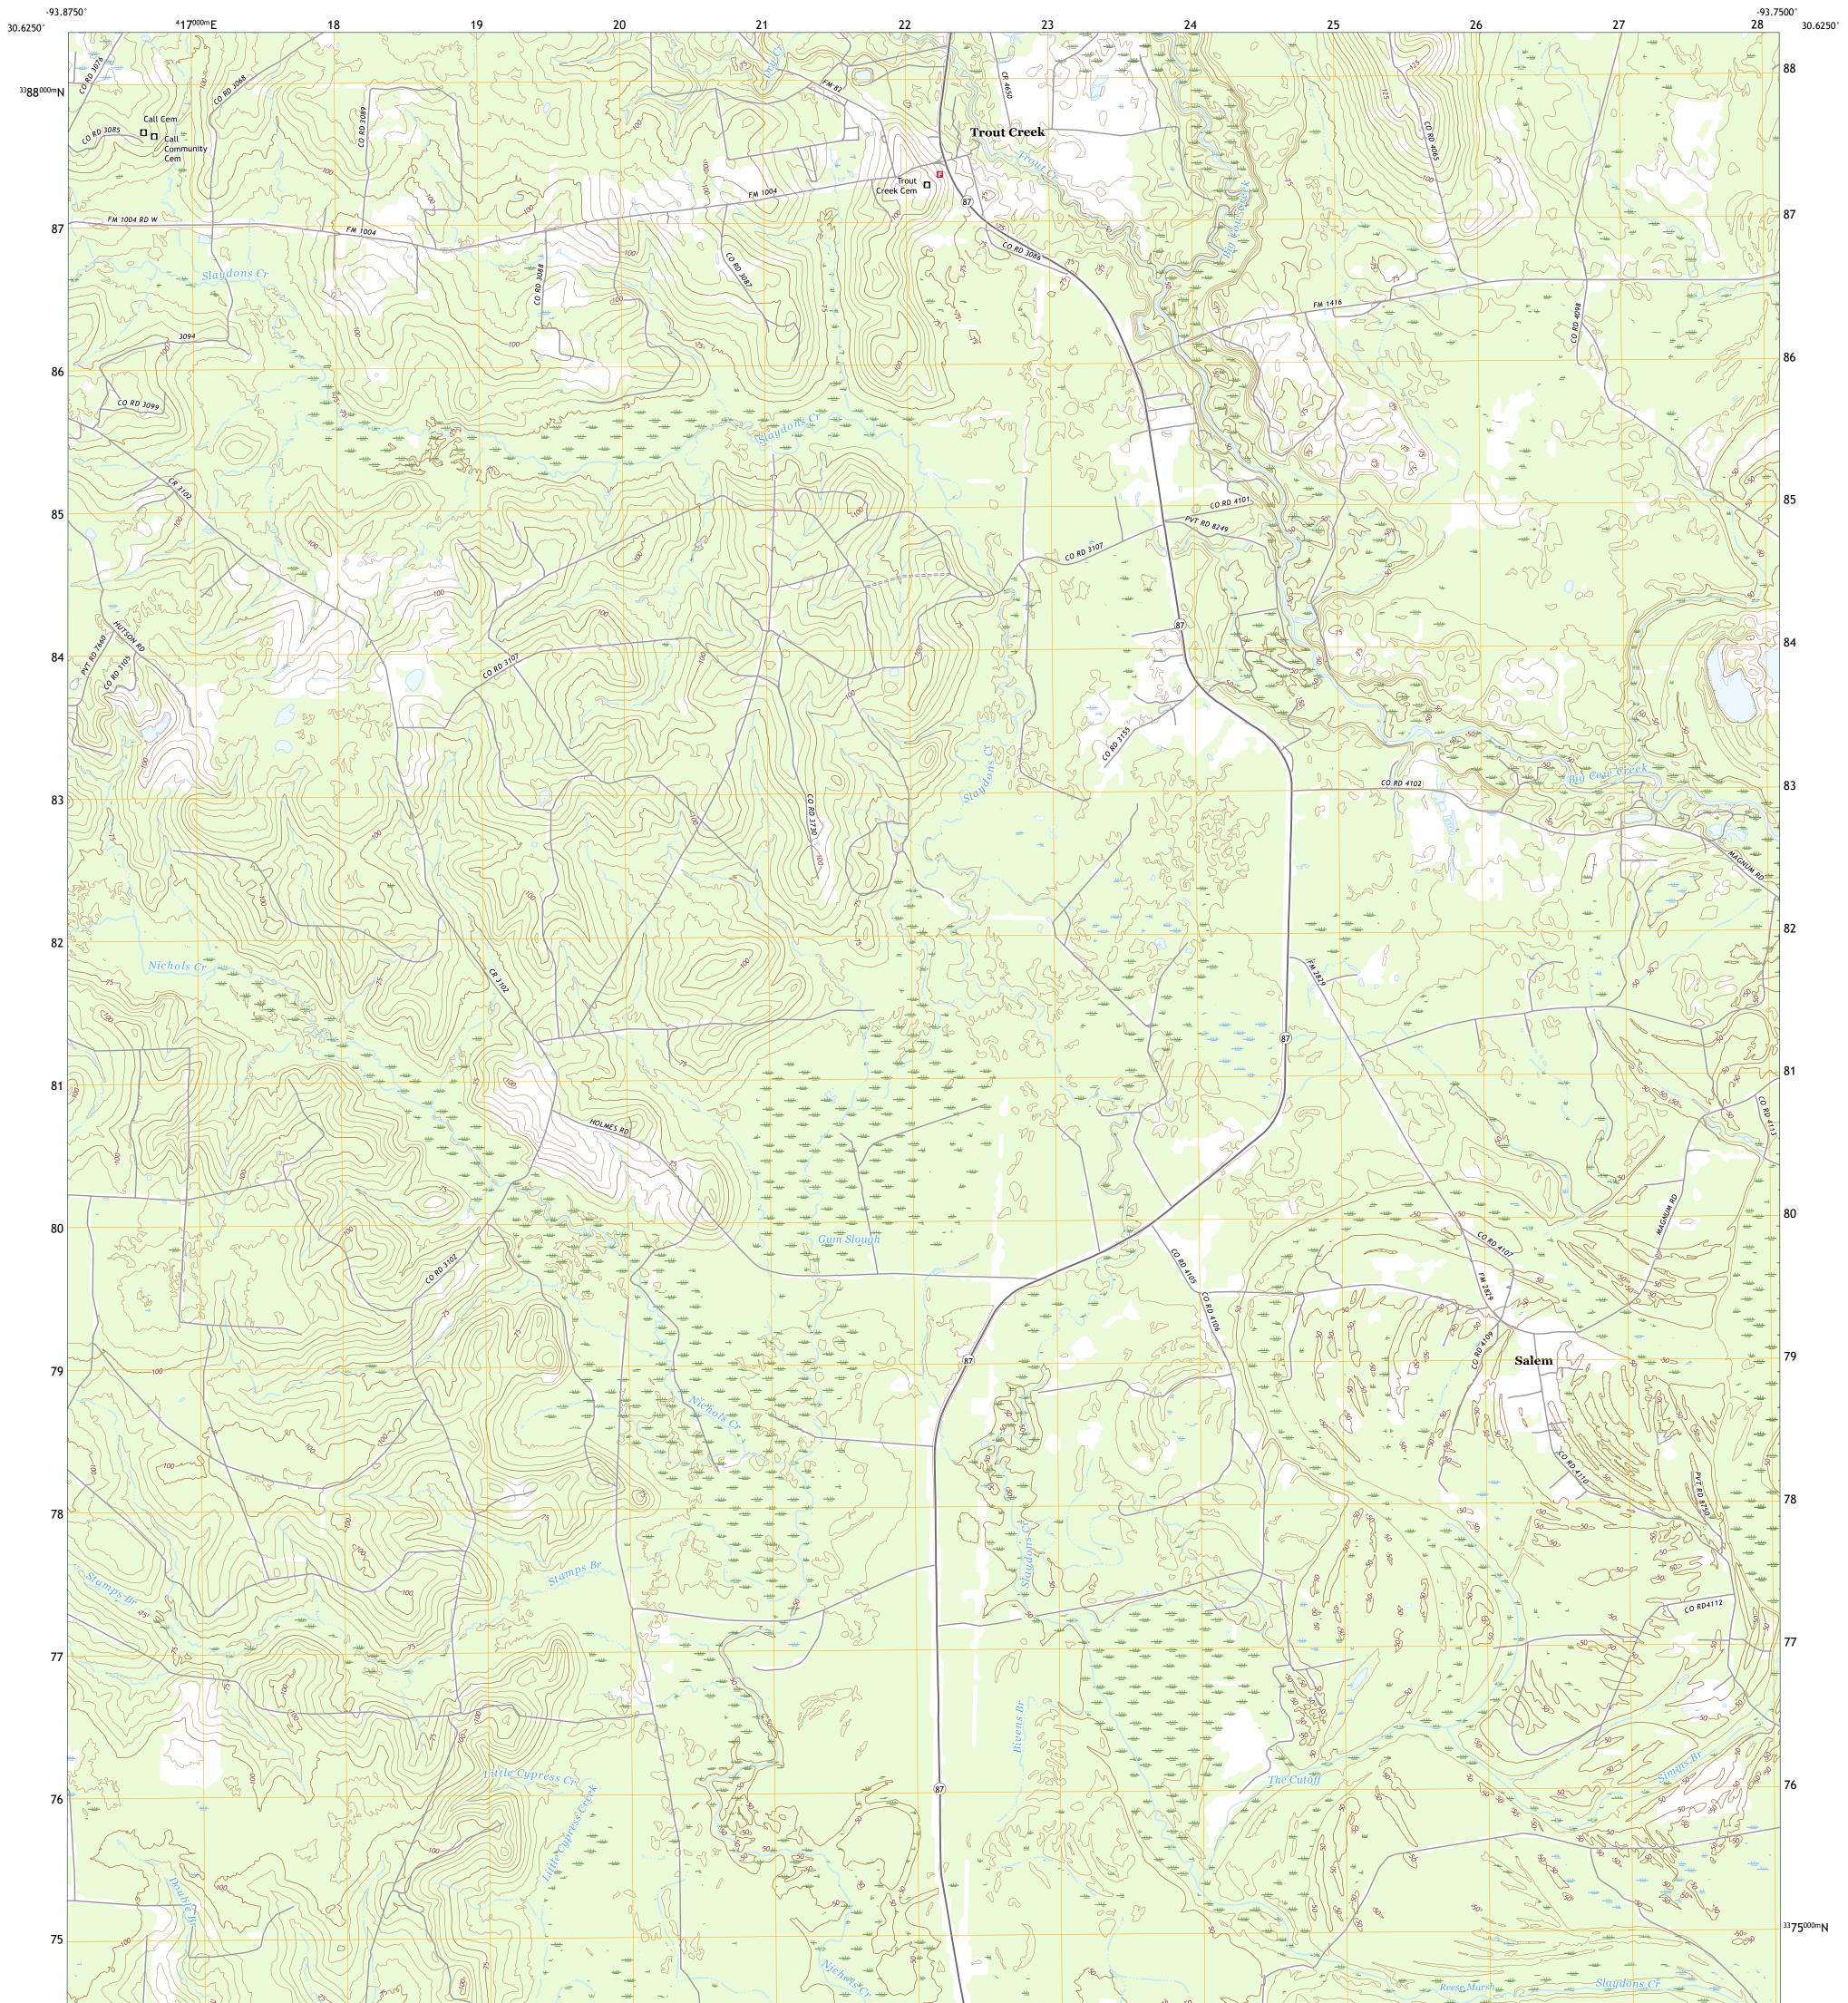

## U.S. DEPARTMENT OF THE INTERIOR U.S. GEOLOGICAL SURVEY

TROUT CREEK QUADRANGLE TEXAS - NEWTON COUNTY 7.5-MINUTE SERIES

**Produced by the United States Geological Survey** North American Datum of 1983 (NAD83) World Geodetic System of 1984 (WGS84). Projection and 1 000-meter grid:Universal Transverse Mercator, Zone 15R This map is not a legal document. Boundaries may be generalized for this map scale. Private lands within government reservations may not be shown. Obtain permission before entering private lands.

Imagery.... Roads..... Names..... Hydrography..... Contours..... Boundaries.....Mu Wetlands... ..FWS National Wetlands Inventory Not Available

2022