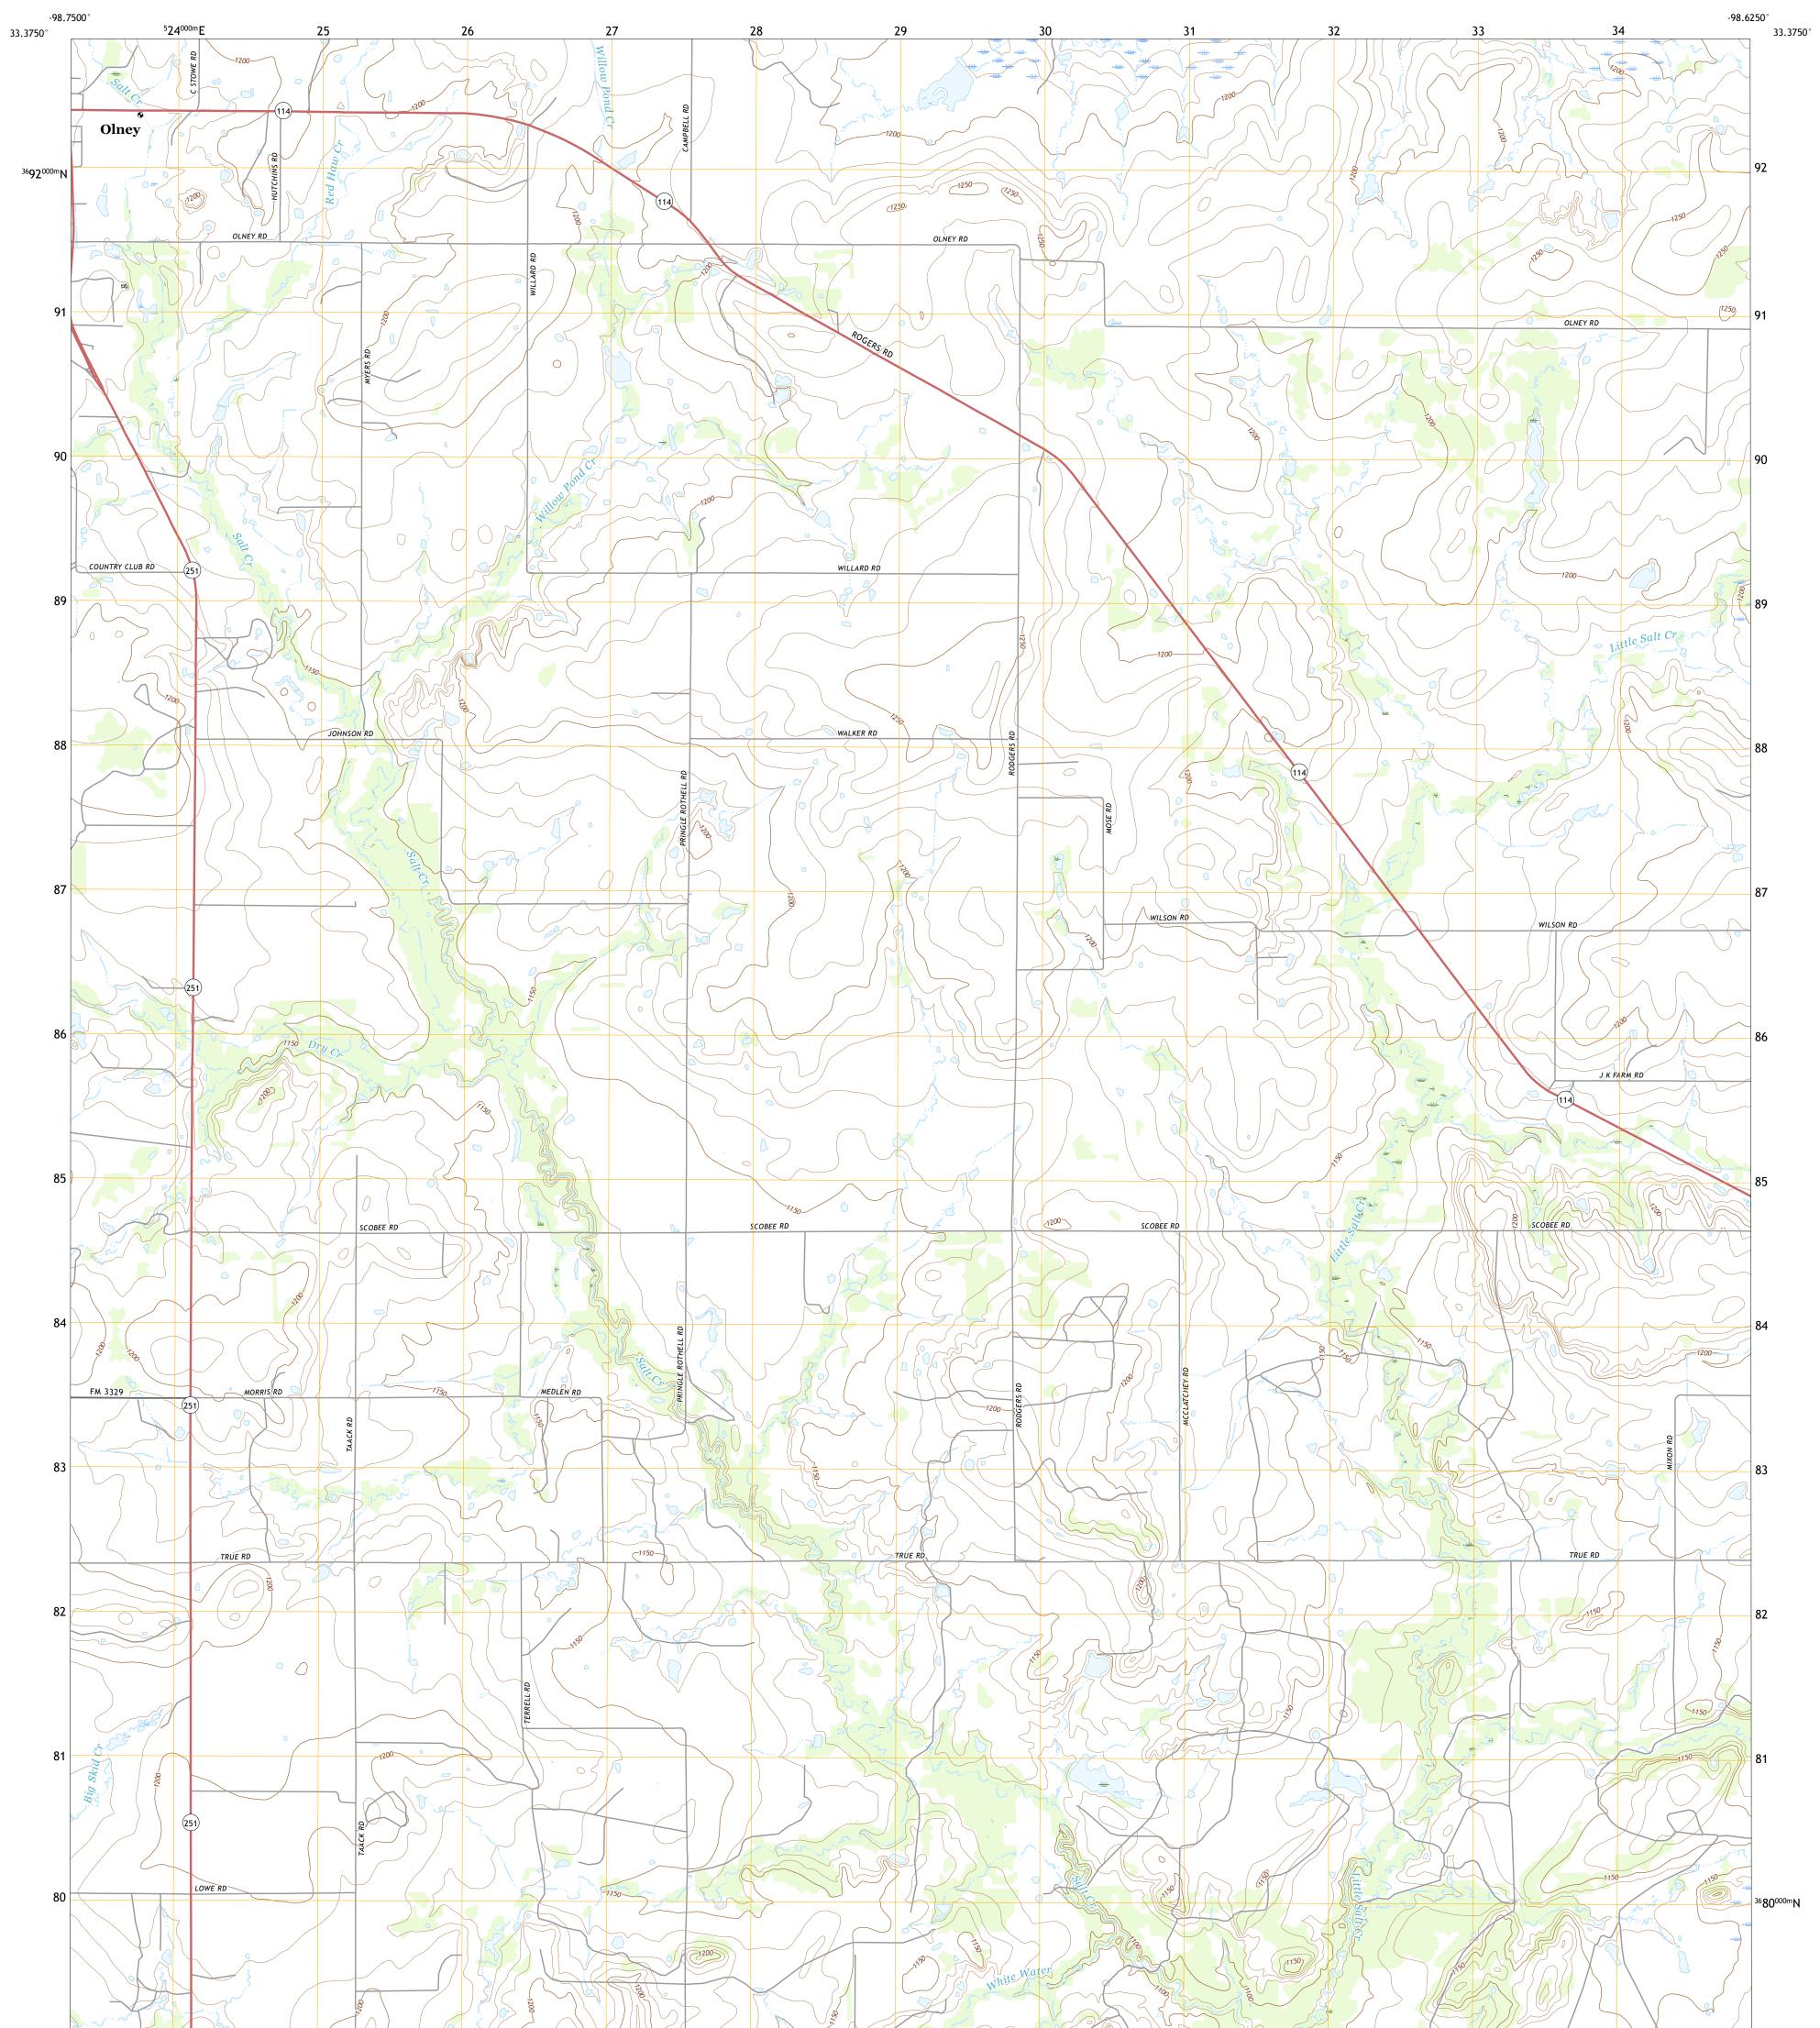

## U.S. DEPARTMENT OF THE INTERIOR U.S. GEOLOGICAL SURVEY

Produced by the United States Geological Survey North American Datum of 1983 (NAD83) World Geodetic System of 1984 (WGS84). Projection and 1 000-meter grid:Universal Transverse Mercator, Zone 14S This map is not a legal document. Boundaries may be generalized for this map scale. Private lands within government reservations may not be shown. Obtain permission before entering private lands.

.....NAIP, September 2016 - November 2016 U.S. Census Bureau, 2015 - 2018 .....GNIS, Not Available .....National Hydrography Dataset, 2003 .....National Elevation Dataset, 2005 .....Multiple sources; see metadata file 2016 - 2017 Imagery.... Roads..... Names..... Hydrography..... Contours.... Boundaries... 1983 National Wetlands... ..FWS Wetlands Inventory