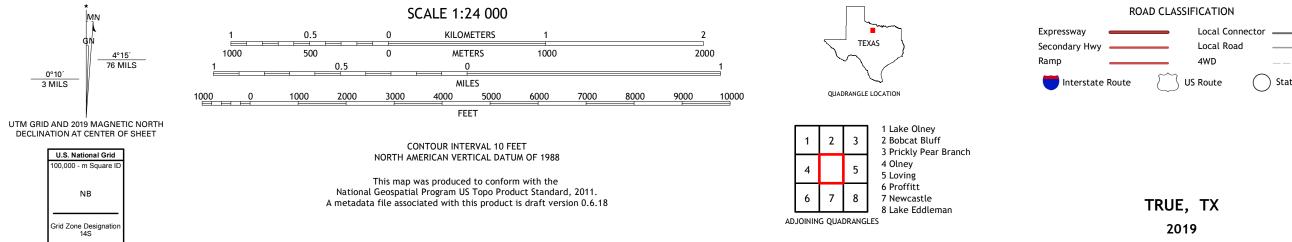

## U.S. DEPARTMENT OF THE INTERIOR U.S. GEOLOGICAL SURVEY

Produced by the United States Geological Survey North American Datum of 1983 (NAD83) World Geodetic System of 1984 (WGS84). Projection and 1 000-meter grid:Universal Transverse Mercator, Zone 14S This map is not a legal document. Boundaries may be generalized for this map scale. Private lands within government reservations may not be shown. Obtain permission before entering private lands.

.....NAIP, September 2016 - November 2016 U.S. Census Bureau, 2015 - 2018 .....GNIS, Not Available .....National Hydrography Dataset, 2003 .....National Elevation Dataset, 2005 .....Multiple sources; see metadata file 2016 - 2017 Imagery.... Roads..... Names..... Hydrography..... Contours.... Boundaries... 1983 National Wetlands... ..FWS Wetlands Inventory

\_\_\_\_

State Route