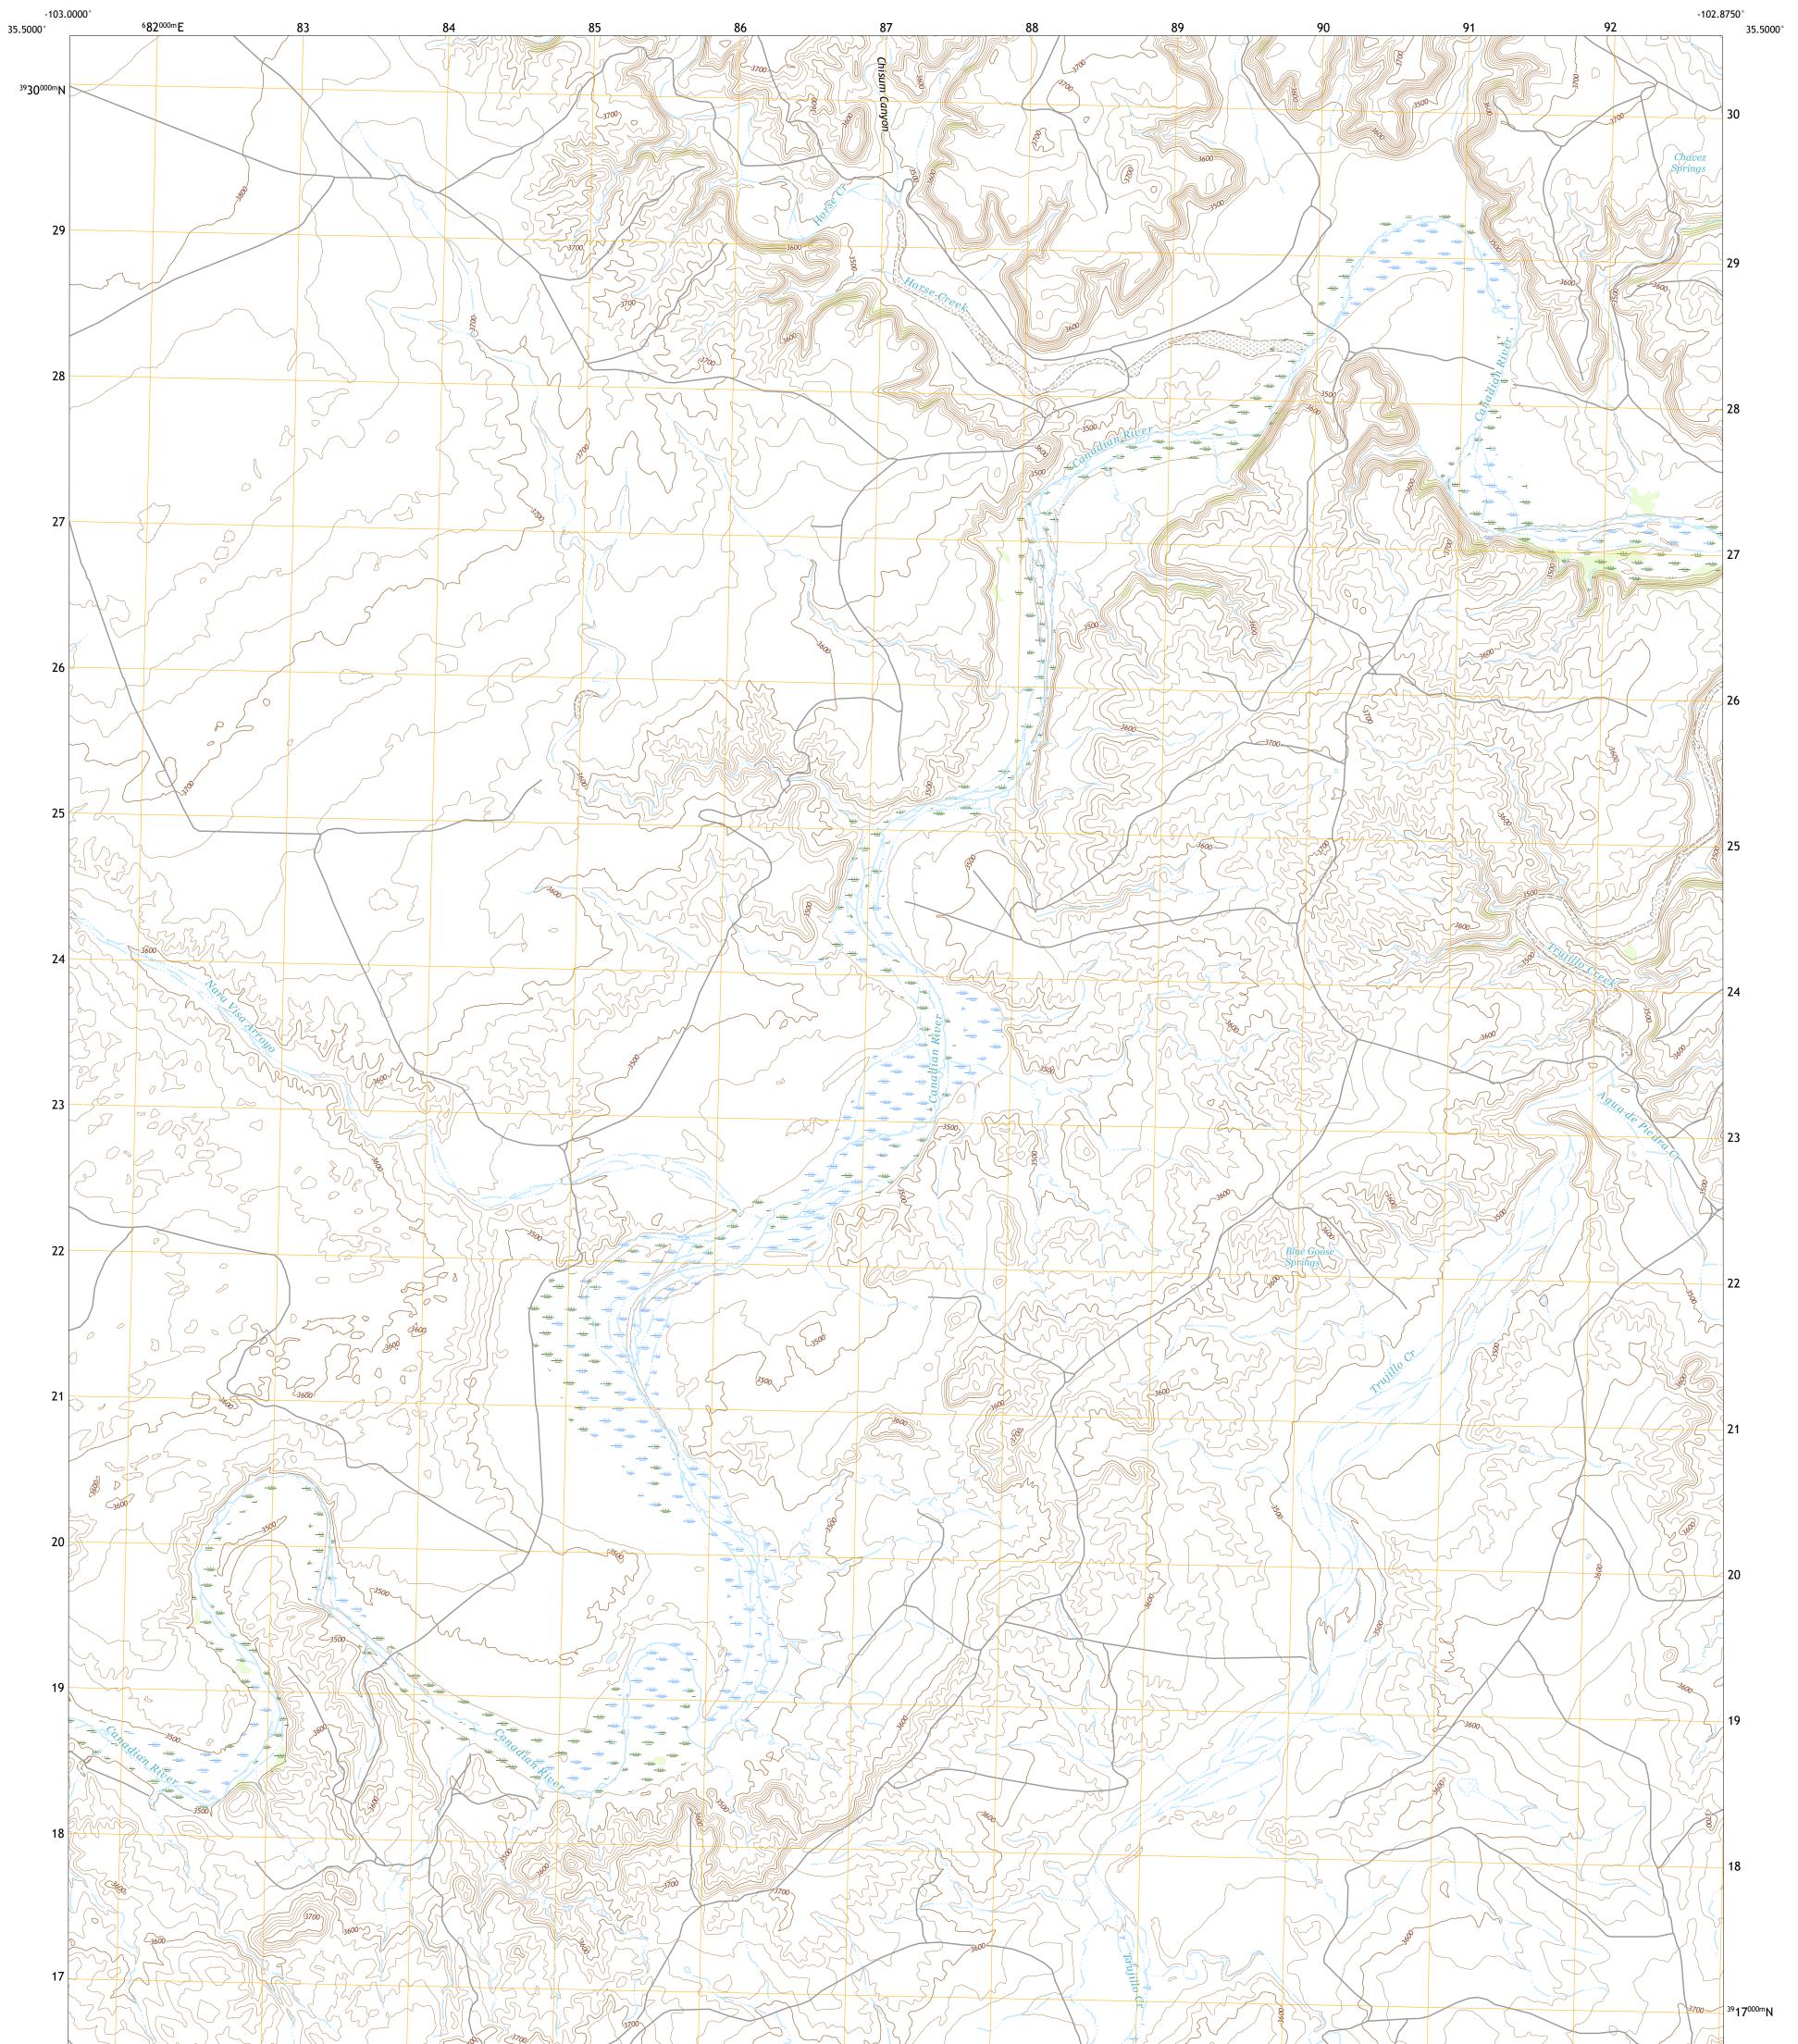

## U.S. DEPARTMENT OF THE INTERIOR U.S. GEOLOGICAL SURVEY

TRUJILLO CAMP QUADRANGLE TEXAS - OLDHAM COUNTY 7.5-MINUTE SERIES

Produced by the United States Geological Survey North American Datum of 1983 (NAD83) World Geodetic System of 1984 (WGS84). Projection and 1 000-meter grid:Universal Transverse Mercator, Zone 13S This map is not a legal document. Boundaries may be generalized for this map scale. Private lands within government reservations may not be shown. Obtain permission before entering private lands.