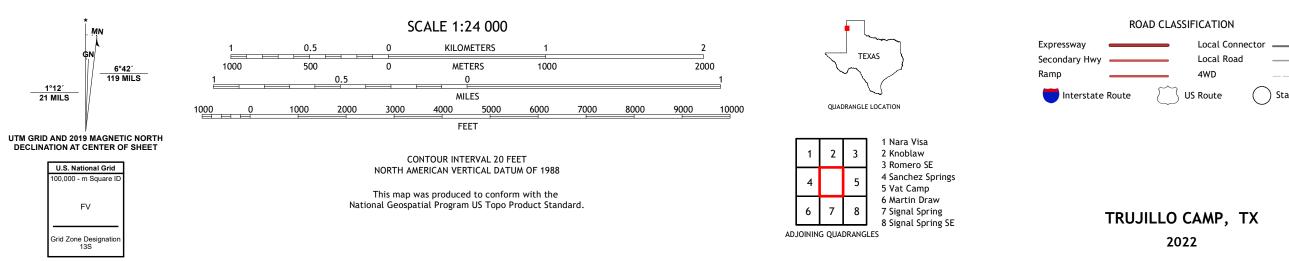

## U.S. DEPARTMENT OF THE INTERIOR U.S. GEOLOGICAL SURVEY

TRUJILLO CAMP QUADRANGLE TEXAS - OLDHAM COUNTY 7.5-MINUTE SERIES

Produced by the United States Geological Survey North American Datum of 1983 (NAD83) World Geodetic System of 1984 (WGS84). Projection and 1 000-meter grid:Universal Transverse Mercator, Zone 13S This map is not a legal document. Boundaries may be generalized for this map scale. Private lands within government reservations may not be shown. Obtain permission before entering private lands.

.....NAIP, September 2016 - November 2016 U.S. Census Bureau, 2015 ......GNIS, 2003 - 2017 ......National Hydrography Dataset, 2005 - 2018 .....National Elevation Dataset, 2019 - 2019 .....Multiple sources; see metadata file 2019 - 2021 Imagery.... Roads..... Names..... Hydrography..... Contours.... Boundaries... ..FWS National Wetlands Inventory Not Available Wetlands...

State Route