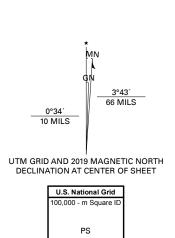

-97.8750°

Grid Zone Designatio 14R

This map was produced to conform with the National Geospatial Program US Topo Product Standard, 2011. A metadata file associated with this product is draft version 0.6.18