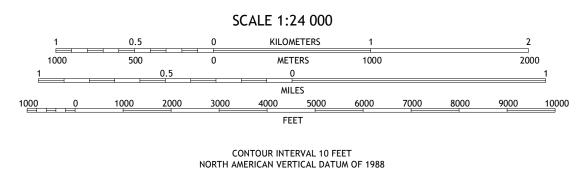

Produced by the United States Geological Survey
North American Datum of 1983 (NAD83)
World Geodetic System of 1984 (WGS84). Projection and
1 000-meter grid:Universal Transverse Mercator, Zone 14R This map is not a legal document. Boundaries may be generalized for this map scale. Private lands within government reservations may not be shown. Obtain permission before entering private lands. ......NAIP, October 2016 - December 2016
......U.S. Census Bureau, 2015
......SNIS, 1979 - 2018
.....National Hydrography Dataset, 2003 - 2018
.....National Elevation Dataset, 2008
ources; see metadata file 2016 - 2017 Imagery.... Roads..... Names..... ...Multiple sources;