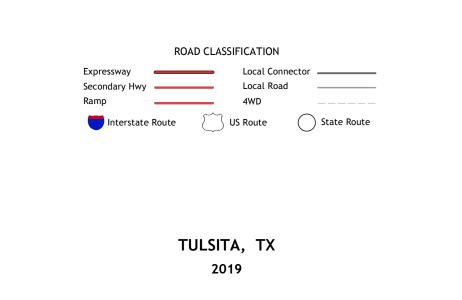

Produced by the United States Geological Survey
North American Datum of 1983 (NAD83)
World Geodetic System of 1984 (WGS84). Projection and
1 000-meter grid:Universal Transverse Mercator, Zone 14R This map is not a legal document. Boundaries may be generalized for this map scale. Private lands within government reservations may not be shown. Obtain permission before entering private lands. ......NAIP, October 2016 - December 2016
......U.S. Census Bureau, 2015
......SNIS, 1979 - 2018
.....National Hydrography Dataset, 2003 - 2018
.....National Elevation Dataset, 2008
ources; see metadata file 2016 - 2017 Imagery.... Roads..... Names..... ...Multiple sources;