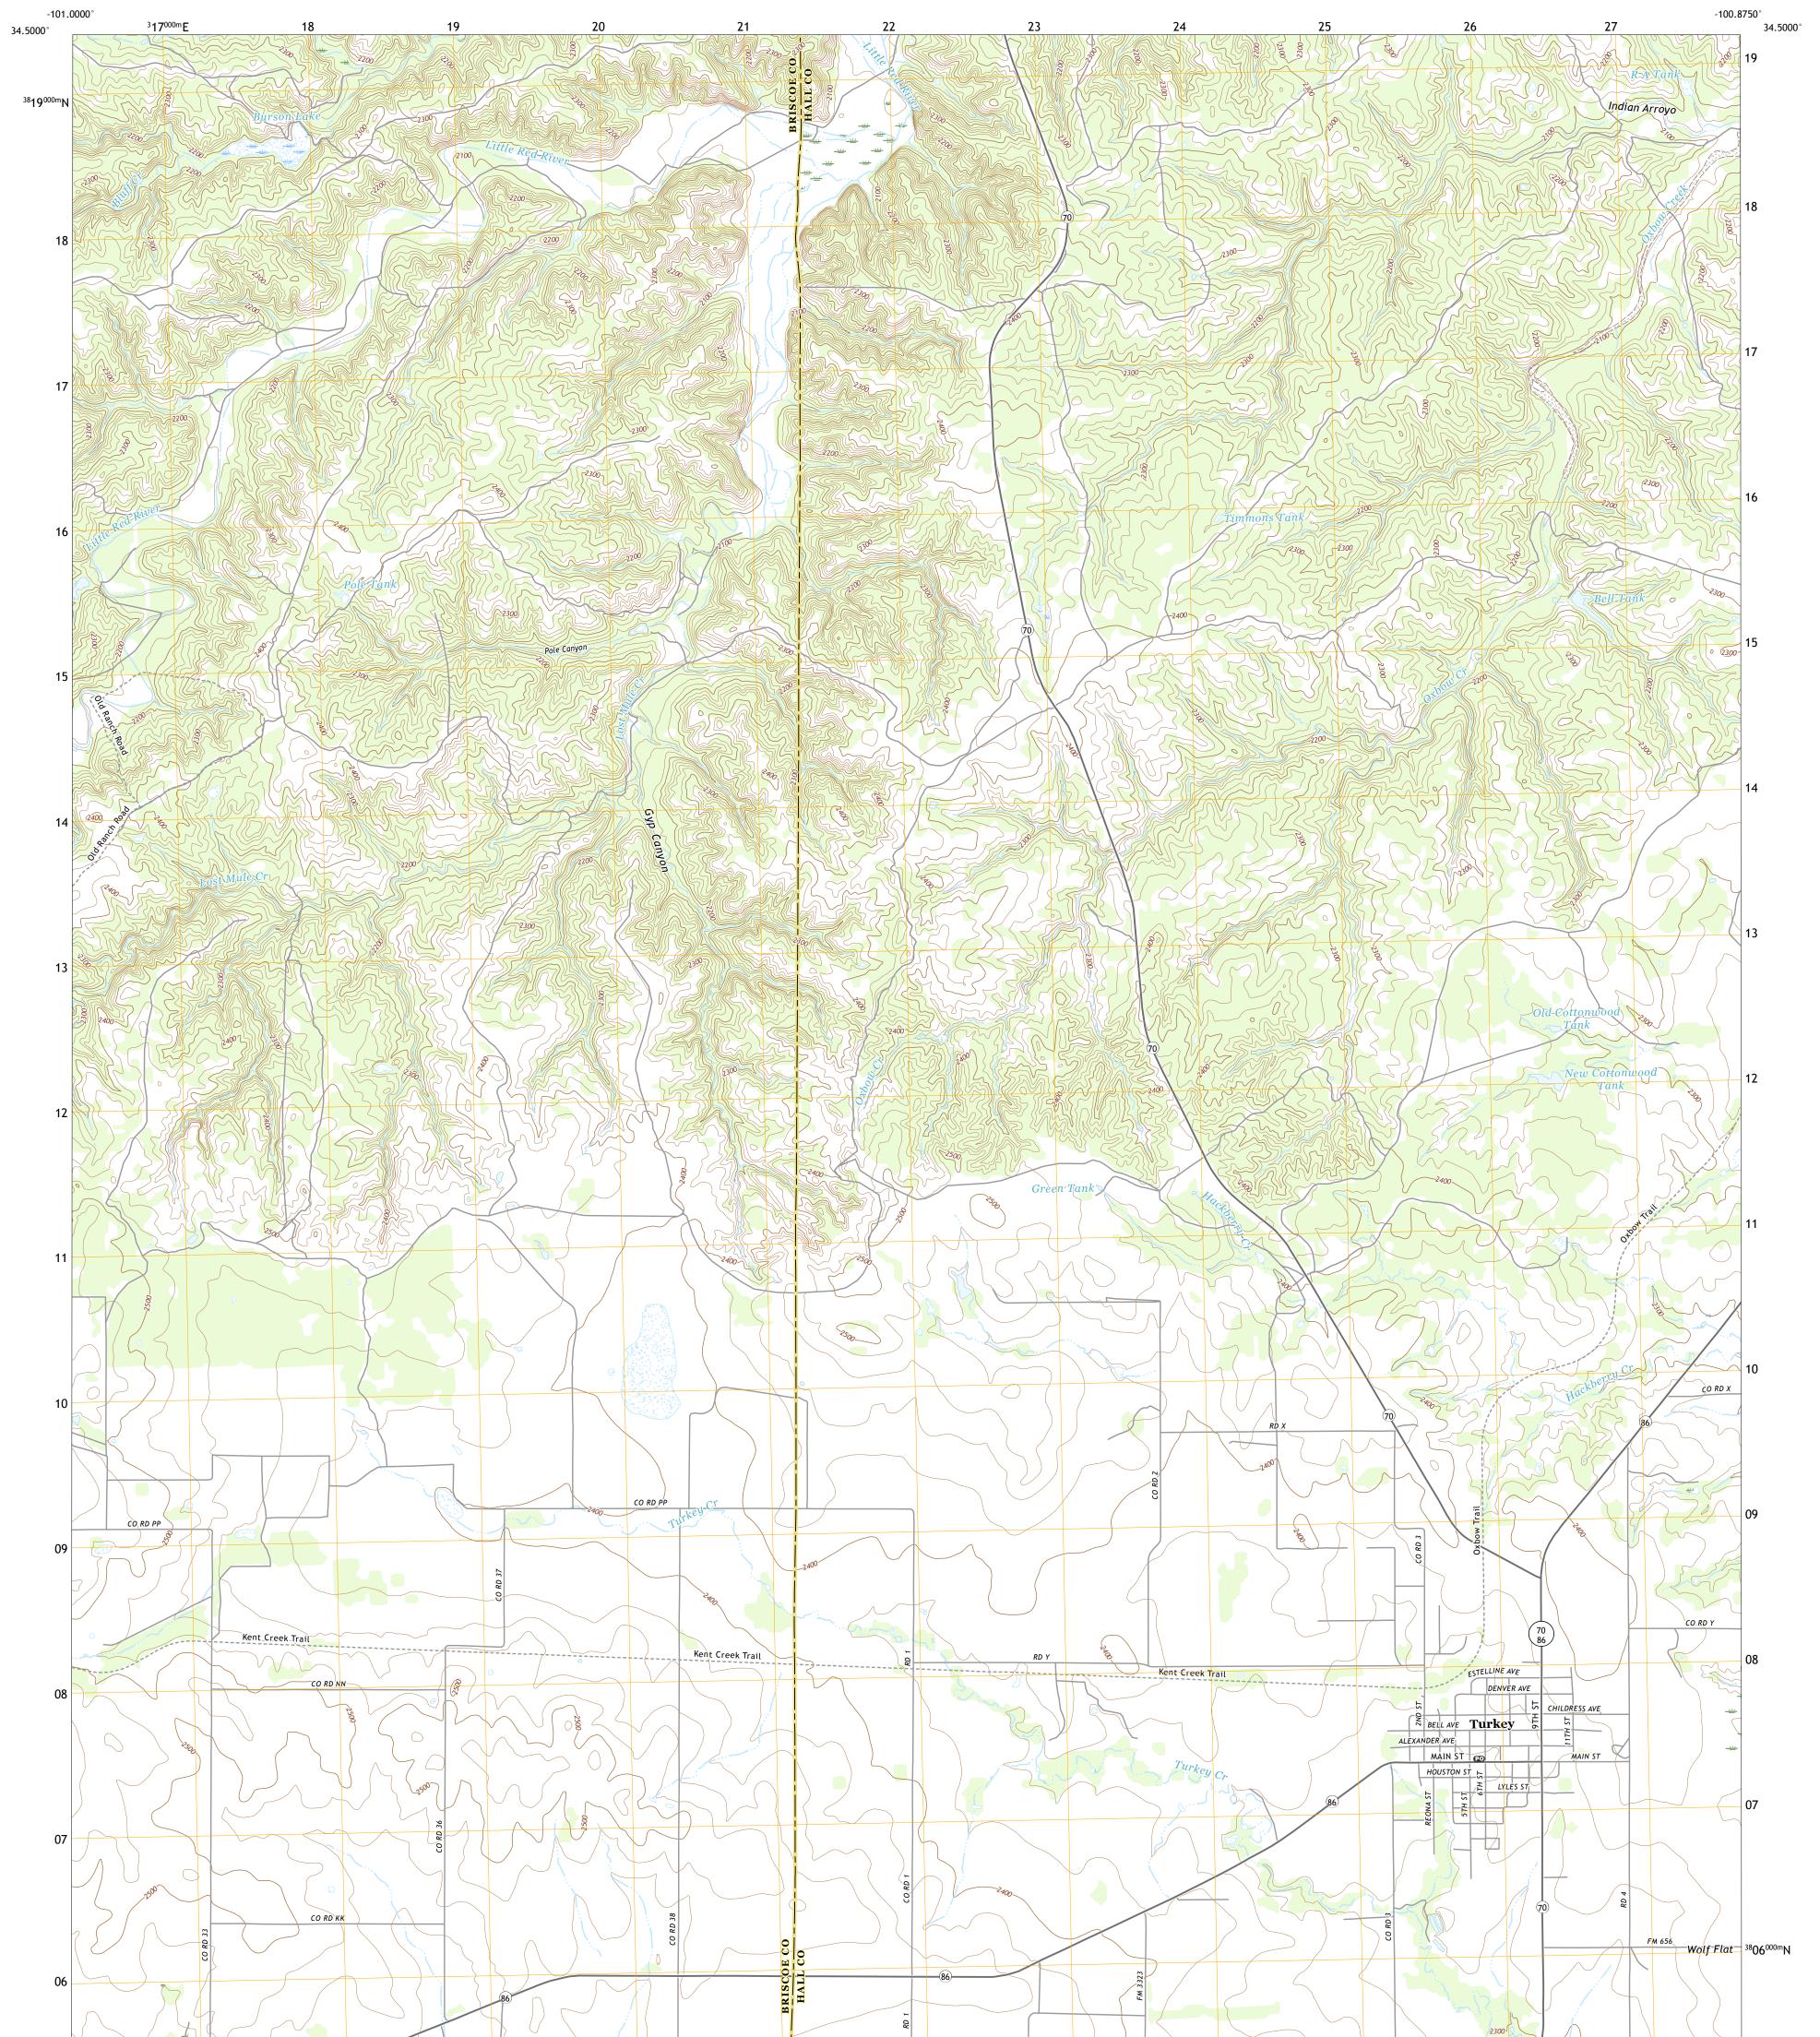

## U.S. DEPARTMENT OF THE INTERIOR U.S. GEOLOGICAL SURVEY

TURKEY QUADRANGLE TEXAS 7.5-MINUTE SERIES

Produced by the United States Geological Survey North American Datum of 1983 (NAD83) World Geodetic System of 1984 (WGS84). Projection and 1 000-meter grid:Universal Transverse Mercator, Zone 14S This map is not a legal document. Boundaries may be generalized for this map scale. Private lands within government reservations may not be shown. Obtain permission before entering private lands.

.....NAIP, October 2016 - November 2016 U.S. Census Bureau, 2015 - 2018 ......GNIS, 2000 - 2018 .....National Hydrography Dataset, 2002 - 2018 .....National Elevation Dataset, 2007 .....Multiple sources; see metadata file 2016 - 2017 Imagery.... Roads..... Names..... Hydrography..... Contours..... Boundaries...... Wetlands... ..FWS National Wetlands Inventory 1977 - 2005

## NSN. 7 6 4 3 0 1 6 3 9 8 6 8 6 NGA REF NO. US GSX24 K 4 5 9 4 8

\_\_\_\_

State Route