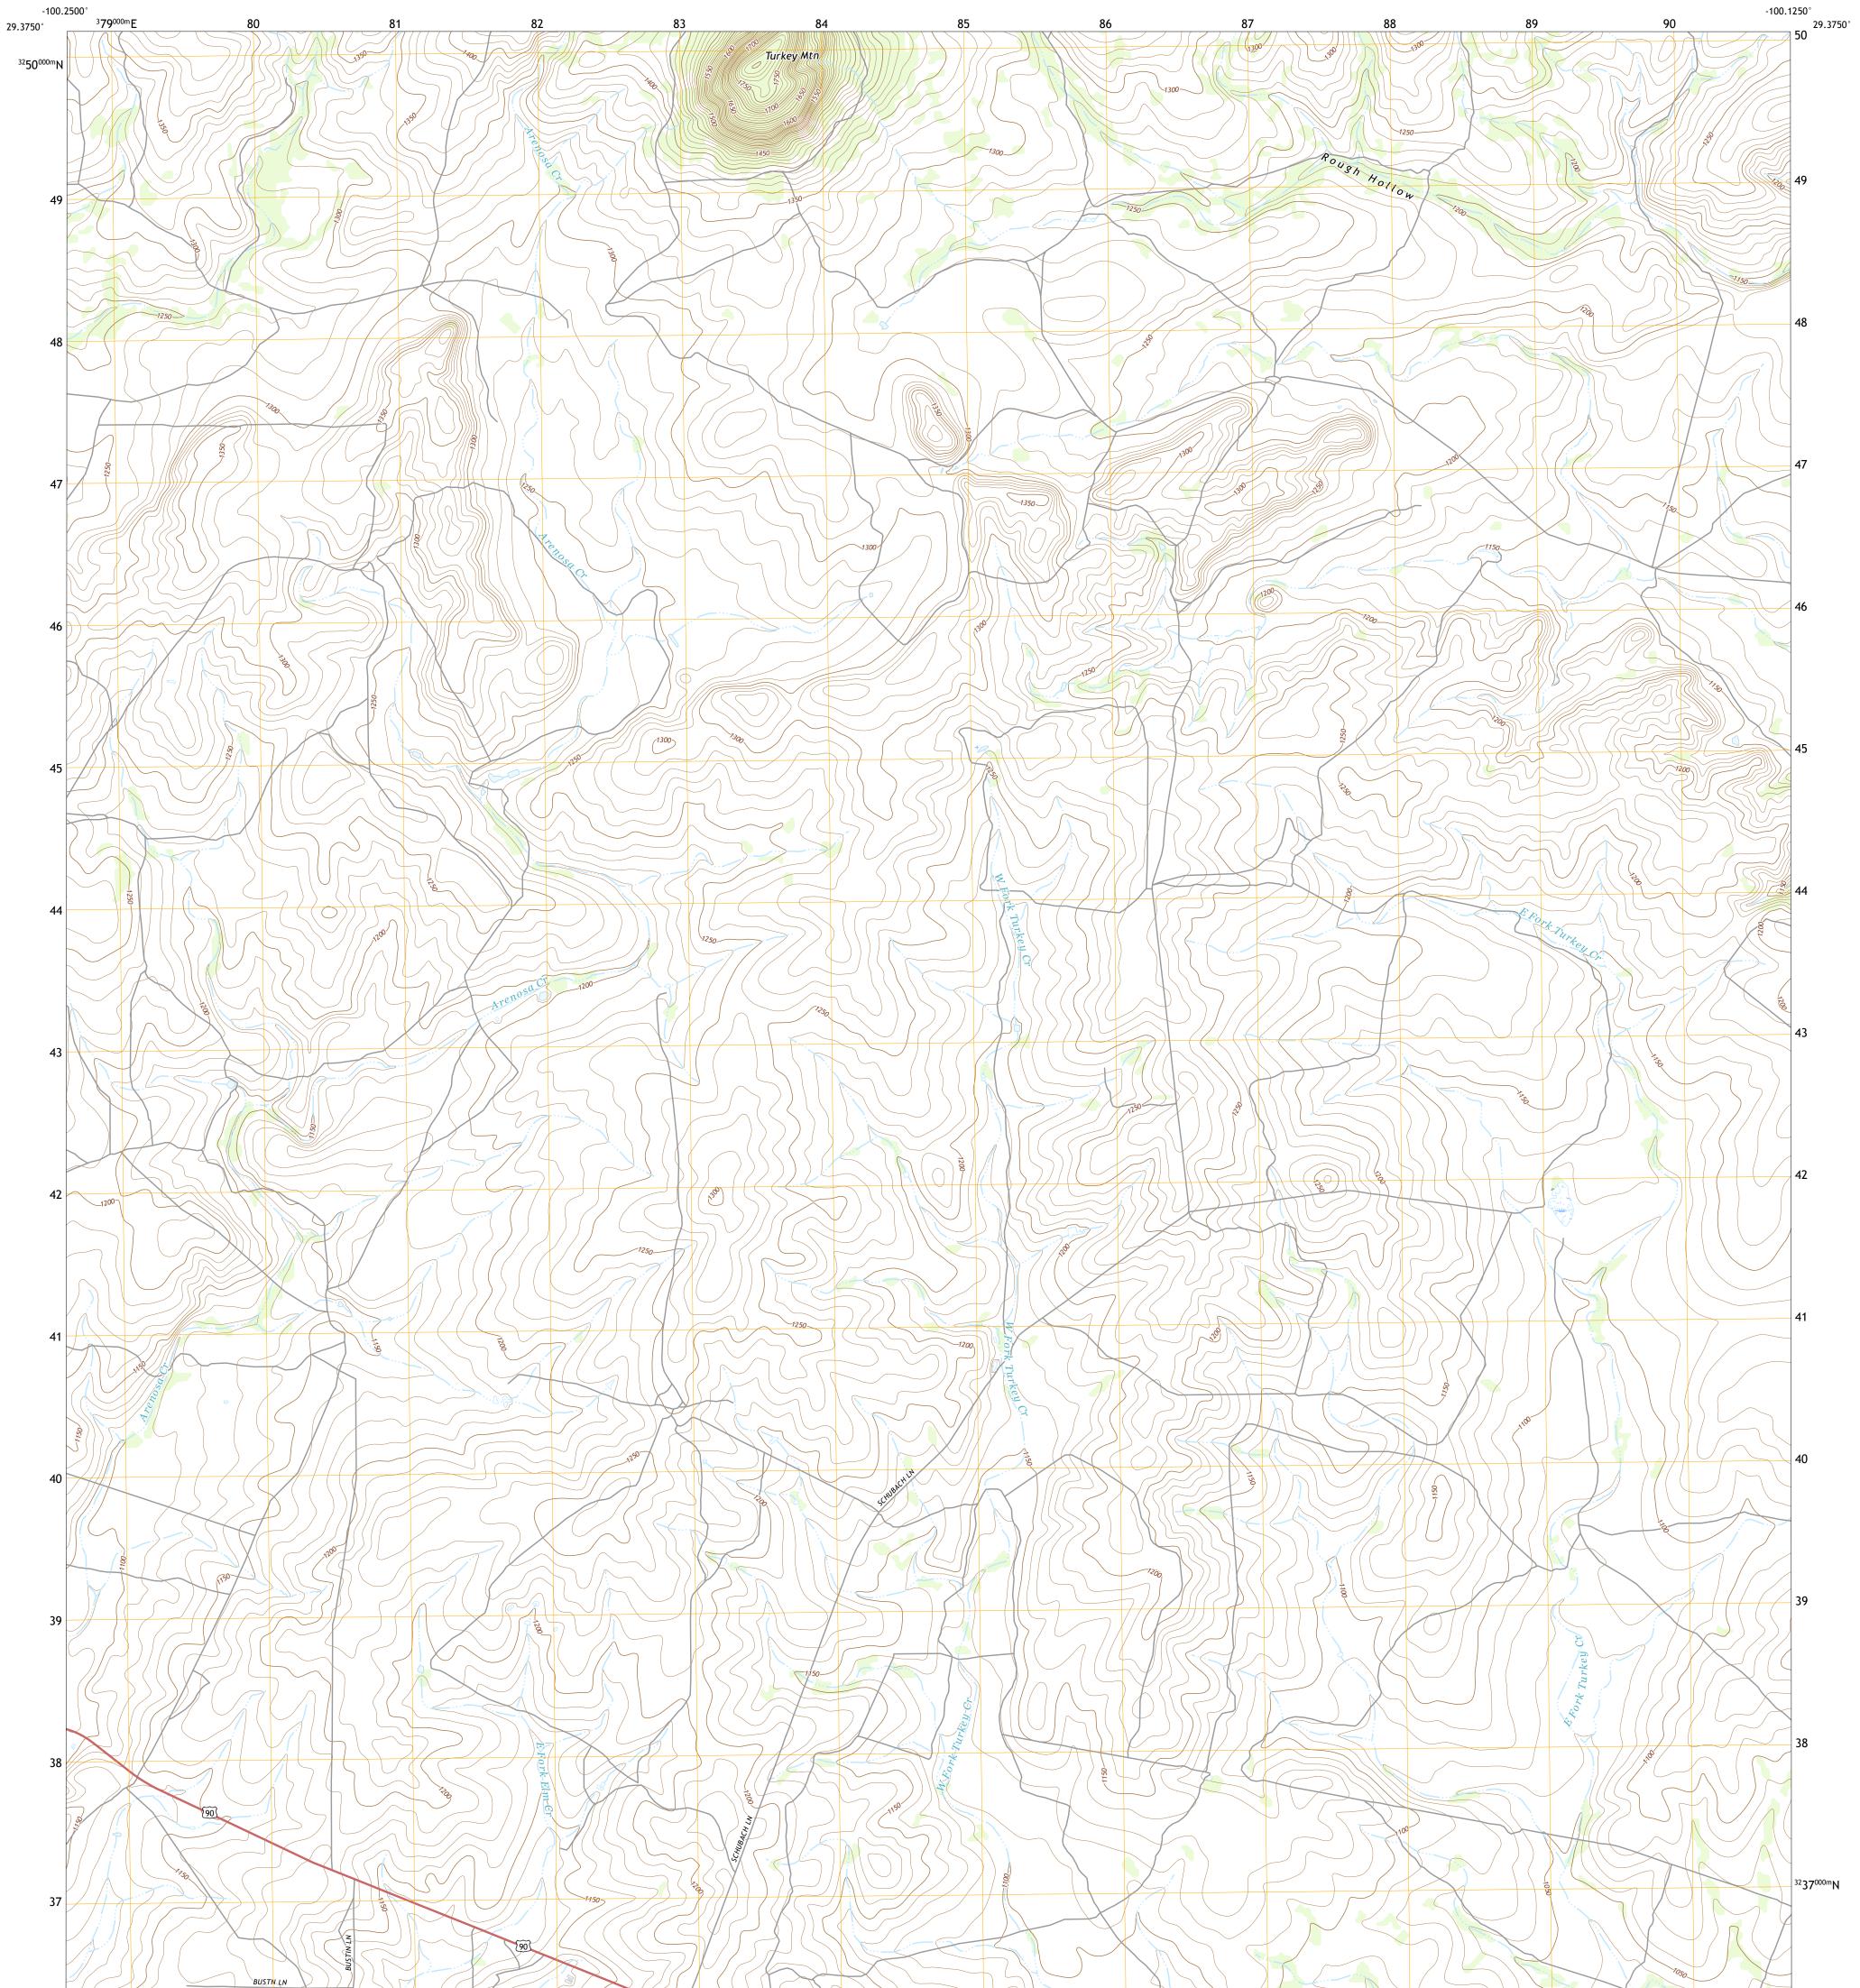

## U.S. DEPARTMENT OF THE INTERIOR U.S. GEOLOGICAL SURVEY

TURKEY MOUNTAIN QUADRANGLE TEXAS - KINNEY COUNTY 7.5-MINUTE SERIES

**Produced by the United States Geological Survey** North American Datum of 1983 (NAD83) World Geodetic System of 1984 (WGS84). Projection and 1 000-meter grid:Universal Transverse Mercator, Zone 14R This map is not a legal document. Boundaries may be generalized for this map scale. Private lands within government reservations may not be shown. Obtain permission before entering private lands.