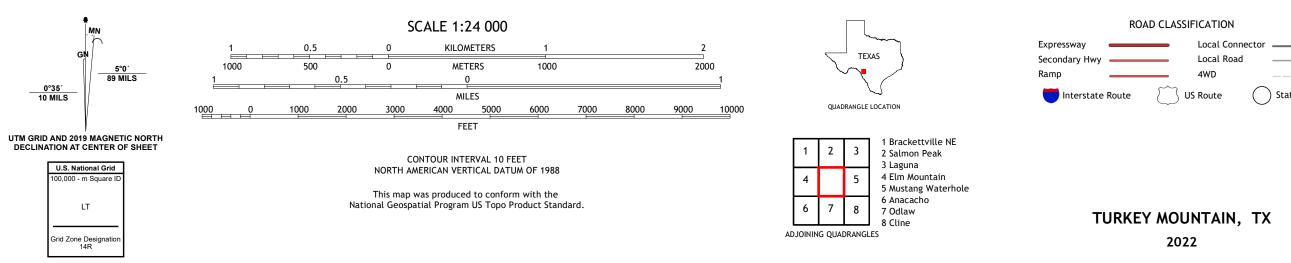

## U.S. DEPARTMENT OF THE INTERIOR U.S. GEOLOGICAL SURVEY

TURKEY MOUNTAIN QUADRANGLE TEXAS - KINNEY COUNTY 7.5-MINUTE SERIES

**Produced by the United States Geological Survey** North American Datum of 1983 (NAD83) World Geodetic System of 1984 (WGS84). Projection and 1 000-meter grid:Universal Transverse Mercator, Zone 14R This map is not a legal document. Boundaries may be generalized for this map scale. Private lands within government reservations may not be shown. Obtain permission before entering private lands.

.....NAIP, October 2016 - November 2016 U.S. Census Bureau, 2015 .....GNIS, 1979 - 2015 .....National Hydrography Dataset, 2002 - 2018 .....National Elevation Dataset, 2005 .....Multiple sources; see metadata file 2019 - 2021 Imagery.... Roads..... Names..... Hydrography..... Contours..... Boundaries.... ..FWS National Wetlands Inventory Not Available Wetlands...

\_\_\_\_

State Route