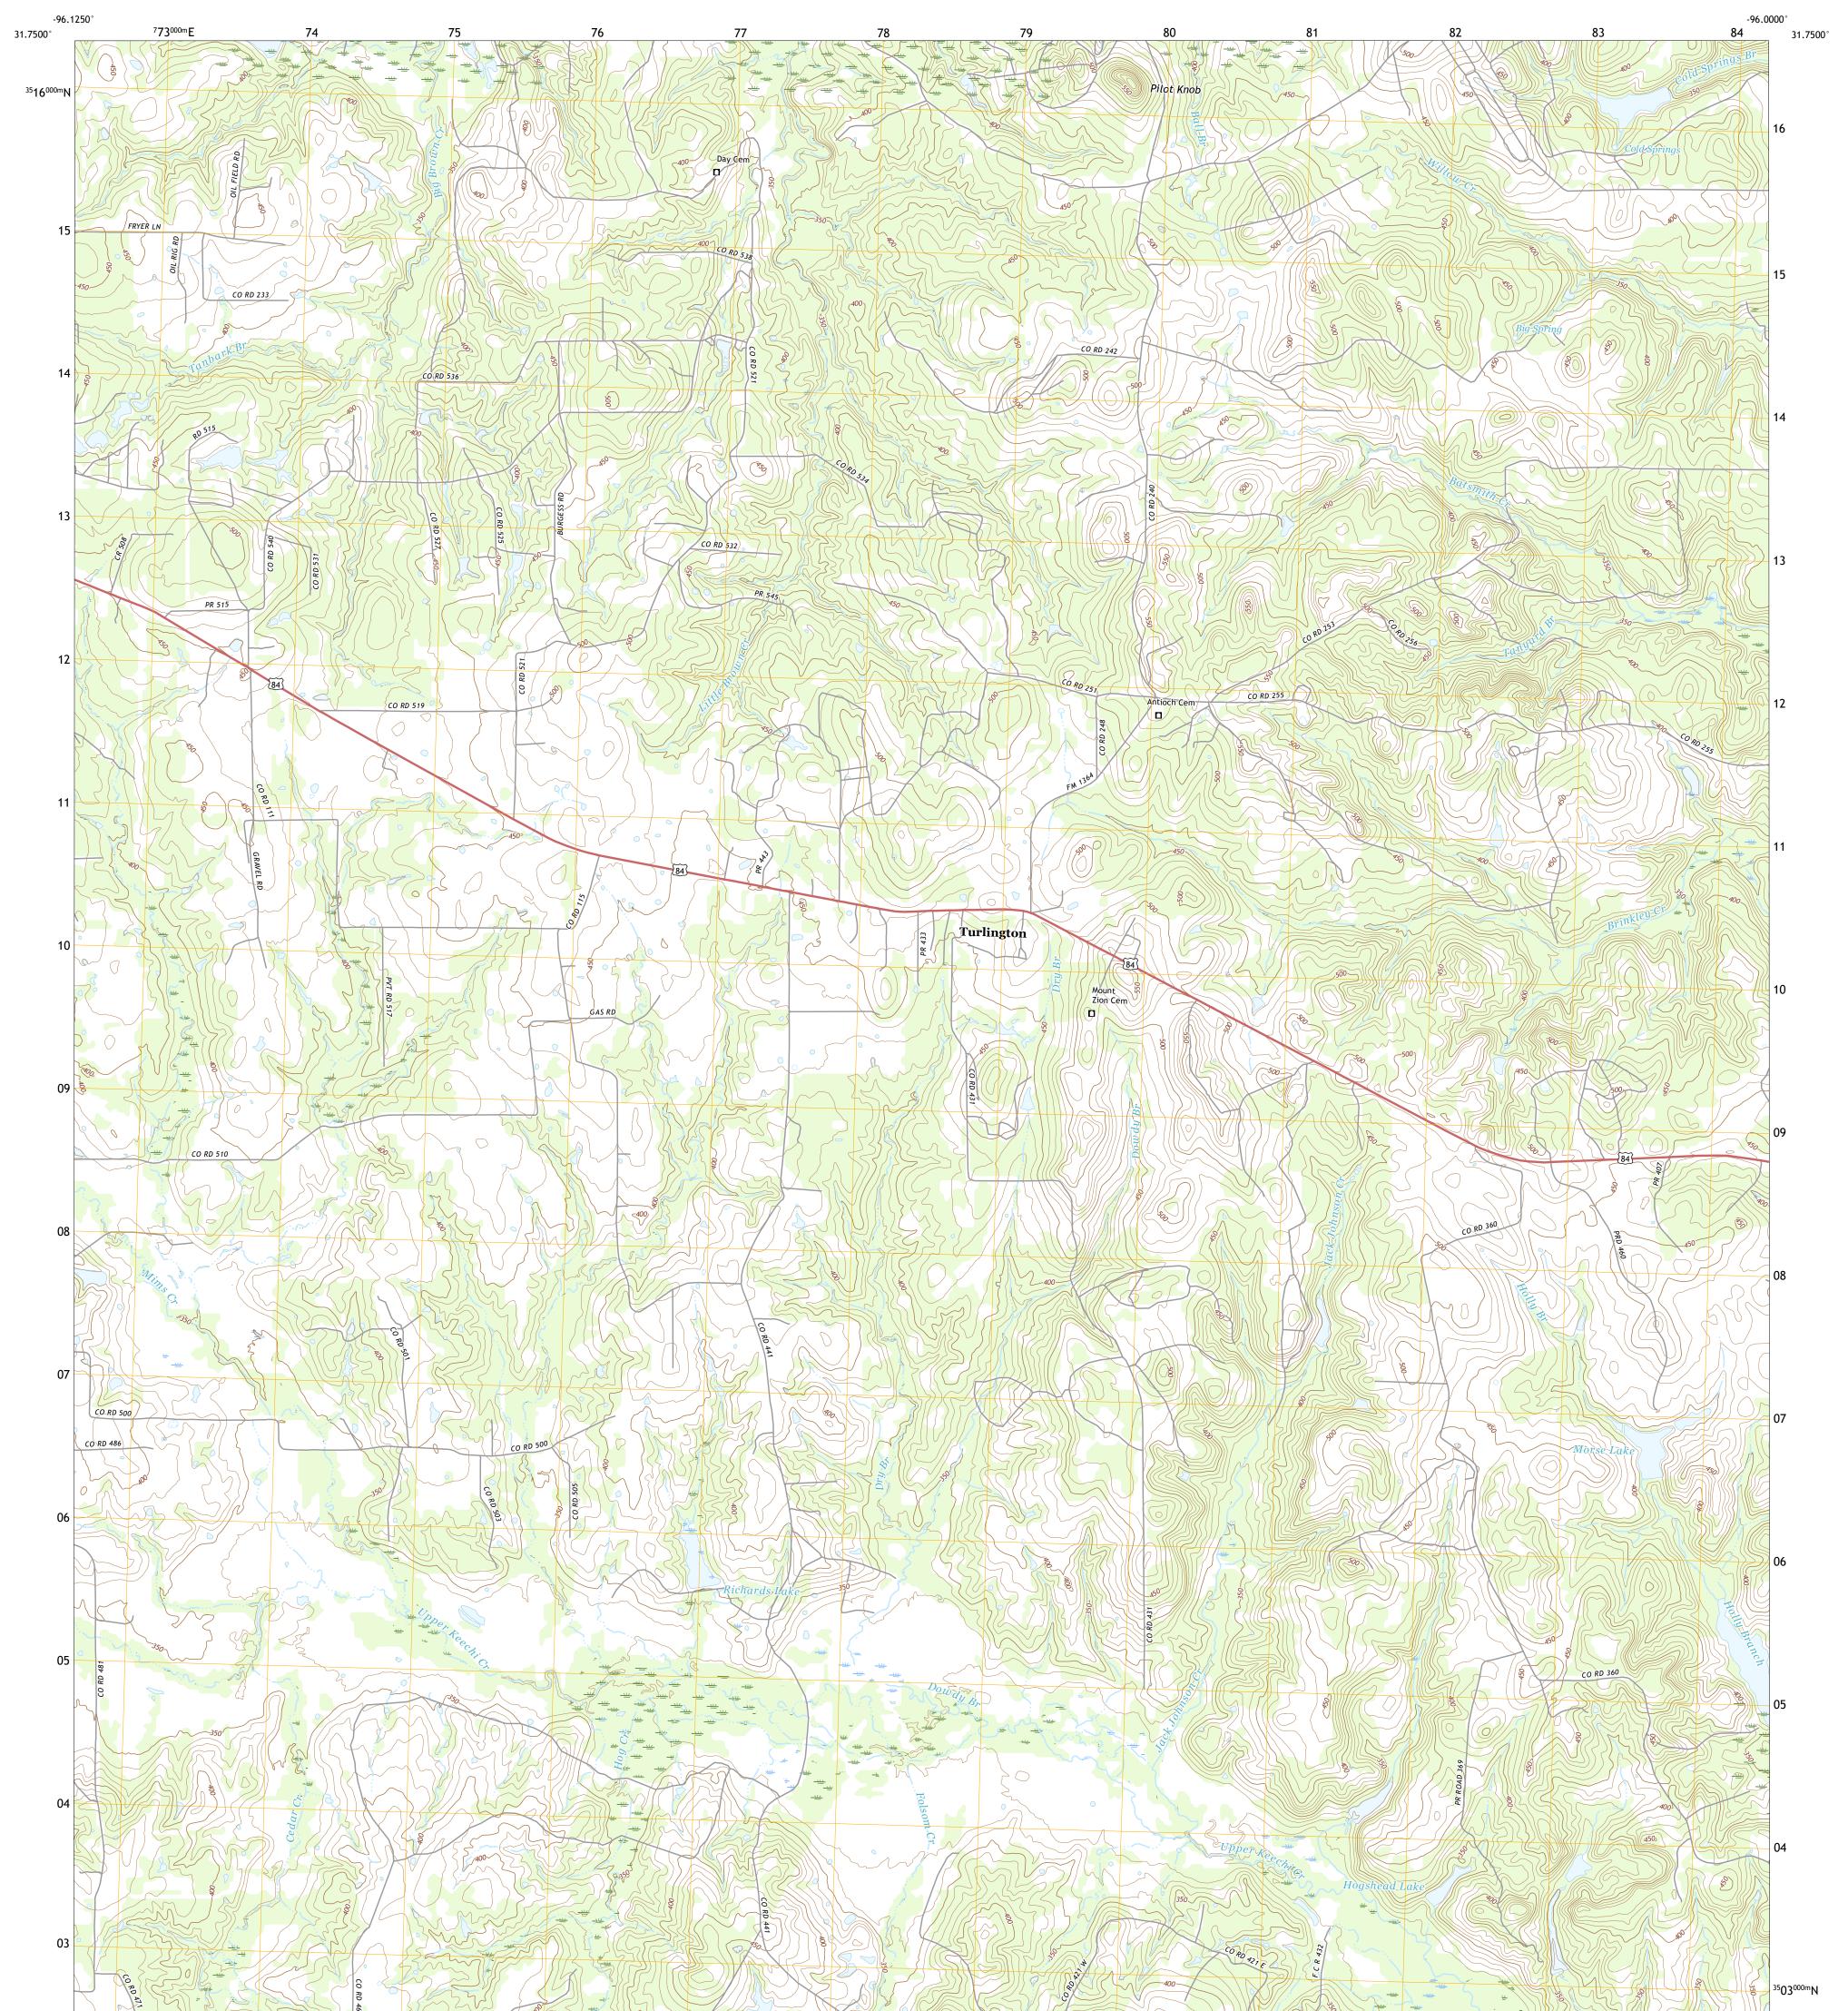

## U.S. DEPARTMENT OF THE INTERIOR U.S. GEOLOGICAL SURVEY

TURLINGTON QUADRANGLE TEXAS - FREESTONE COUNTY 7.5-MINUTE SERIES

**Produced by the United States Geological Survey** North American Datum of 1983 (NAD83) World Geodetic System of 1984 (WGS84). Projection and 1 000-meter grid:Universal Transverse Mercator, Zone 14R This map is not a legal document. Boundaries may be generalized for this map scale. Private lands within government reservations may not be shown. Obtain permission before entering private lands.

Imagery......NAIP, September 2016 - November 2016<br/>Roads......GNIS, 1979 - 2018<br/>Names.......GNIS, 1979 - 2022<br/>Hydrography.....National Hydrography Dataset, 2002 - 2022<br/>Contours.....National Elevation Dataset, 2019<br/>Boundaries.....Multiple sources; see metadata file 2019 - 2021<br/>Wetlands.....FWS National Wetlands Inventory Not Available