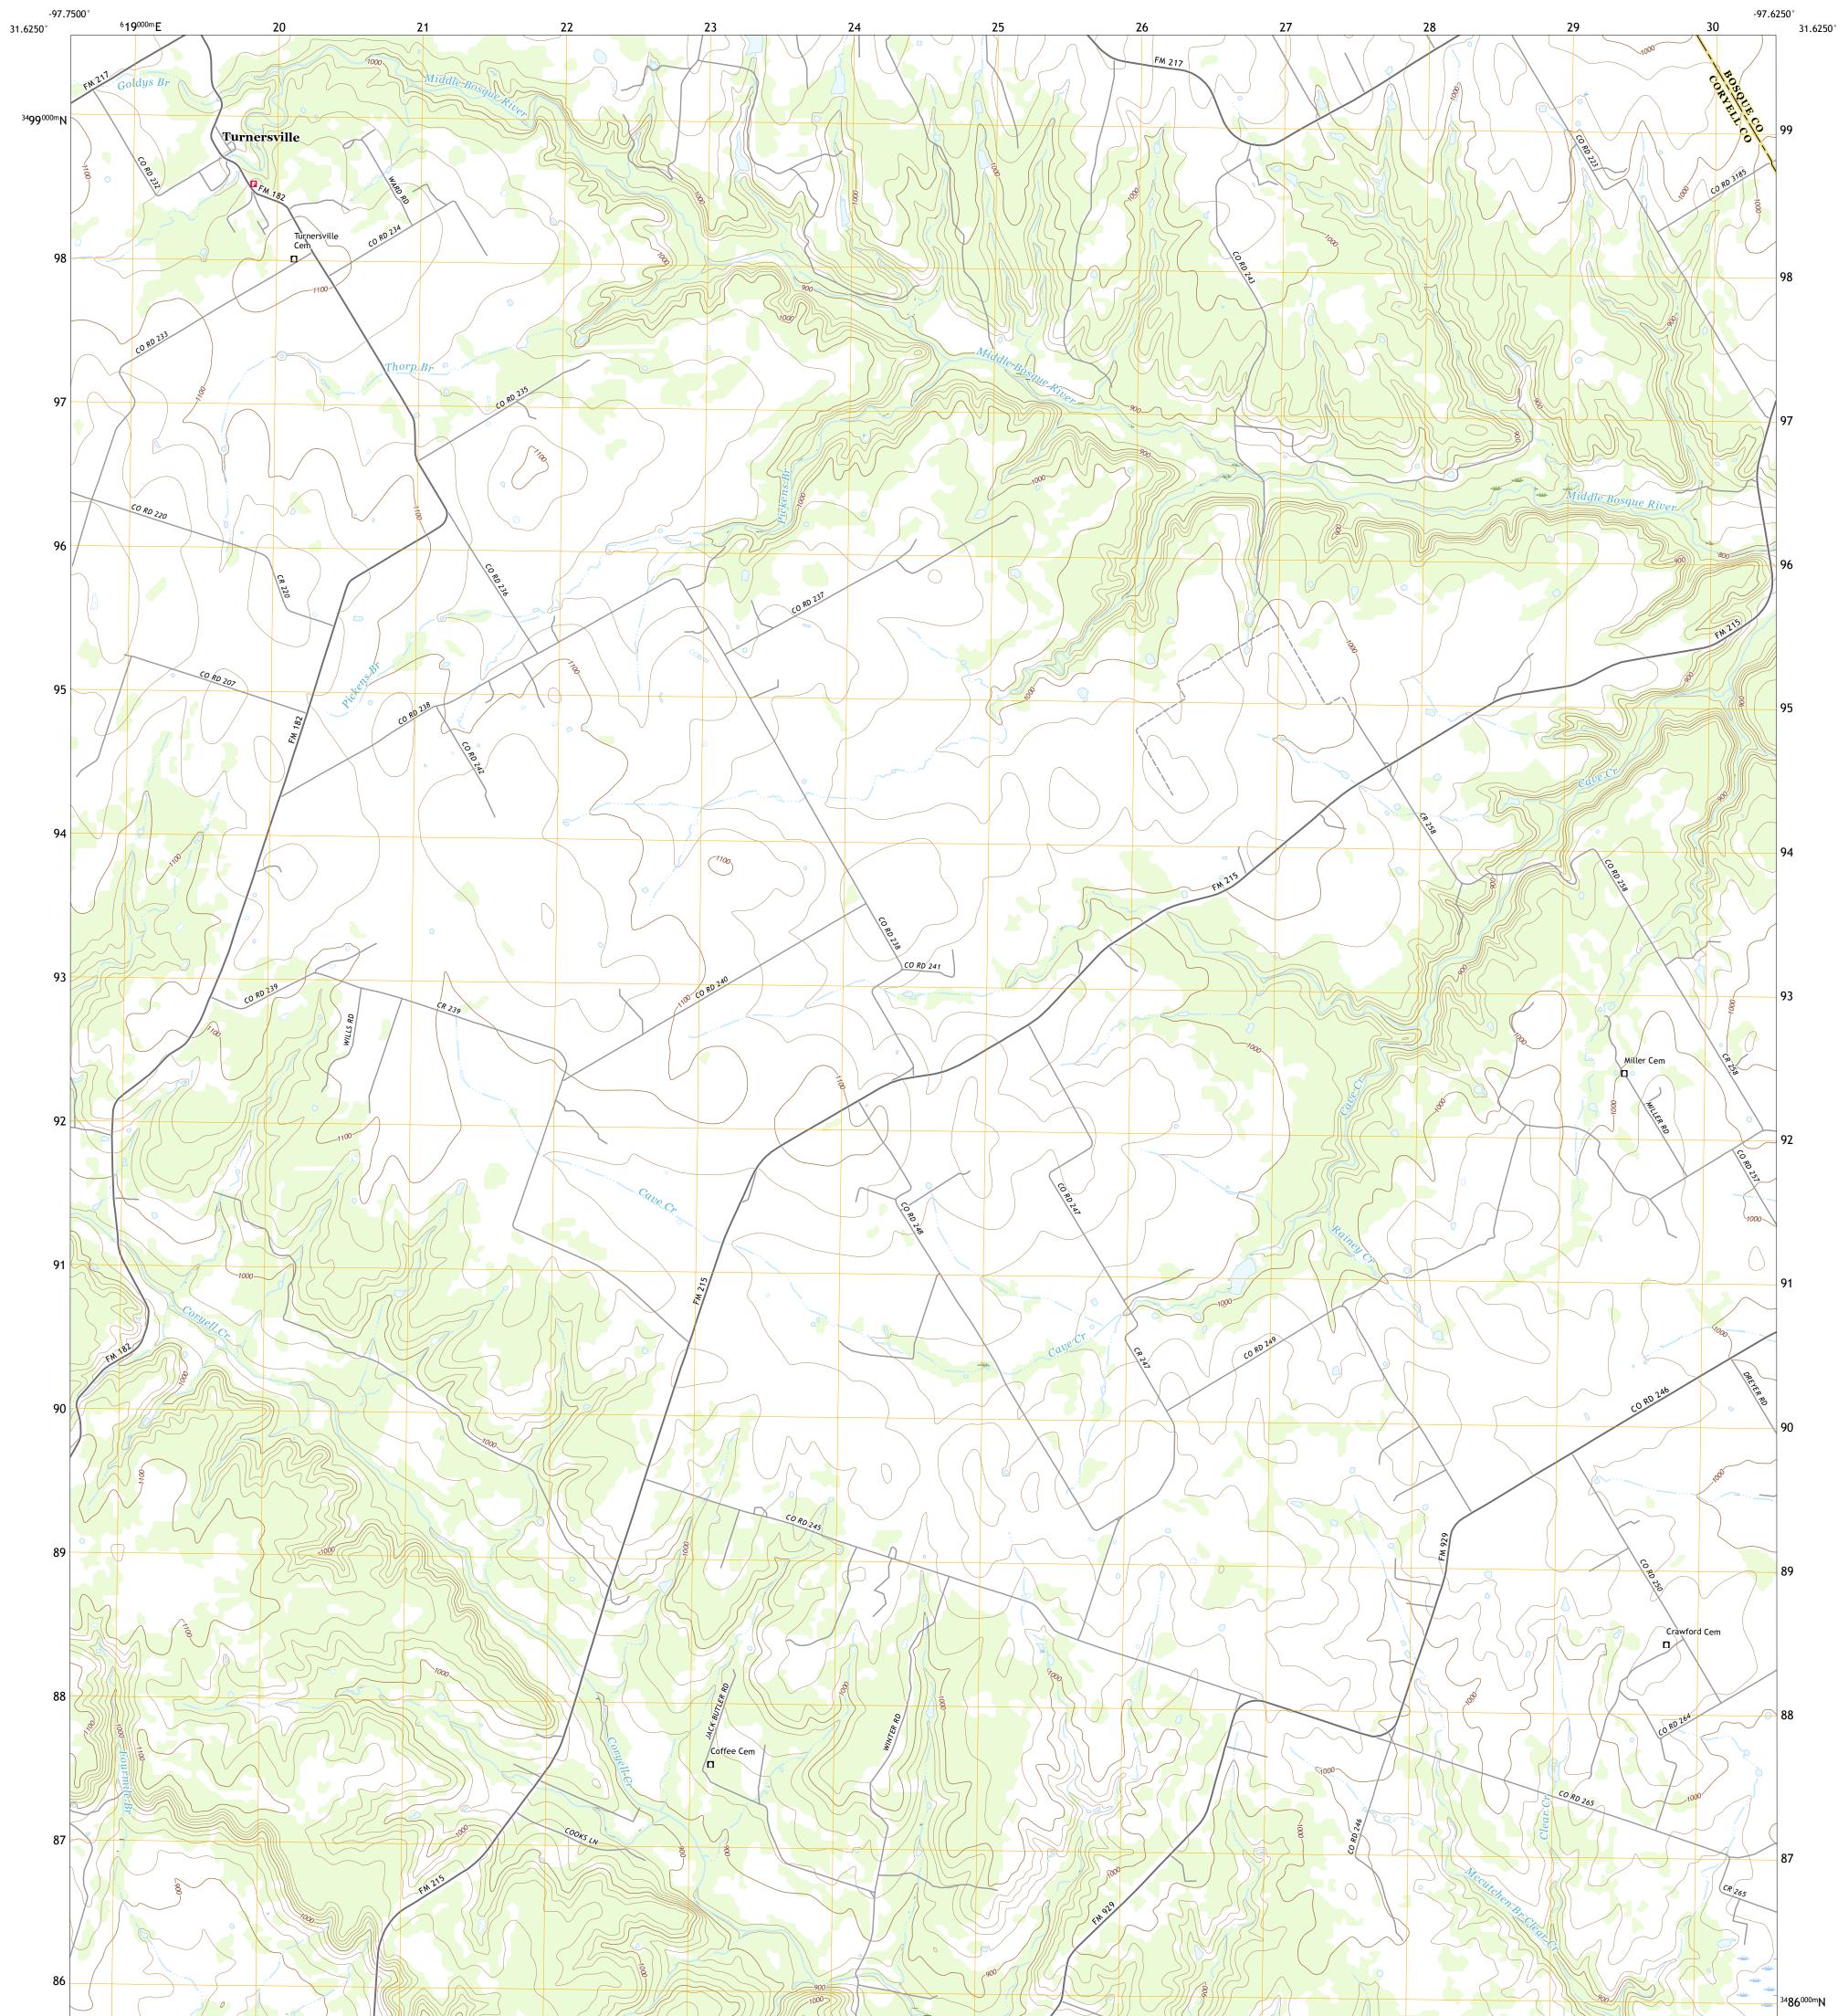

## U.S. DEPARTMENT OF THE INTERIOR U.S. GEOLOGICAL SURVEY

Produced by the United States Geological Survey North American Datum of 1983 (NAD83) World Geodetic System of 1984 (WGS84). Projection and 1 000-meter grid:Universal Transverse Mercator, Zone 14R This map is not a legal document. Boundaries may be generalized for this map scale. Private lands within government reservations may not be shown. Obtain permission before entering private lands.

 Imagery......NAIP, August 2016 - November 2016

 Roads.......U.S. Census Bureau, 2015 - 2018

 Names......GNIS, 1979

 Hydrography.....National Hydrography Dataset, 2002 - 2018

 Contours.....National Elevation Dataset, 2004

 Boundaries.....Multiple sources; see metadata file 2016 - 2017

 Wetlands......FWS
 National