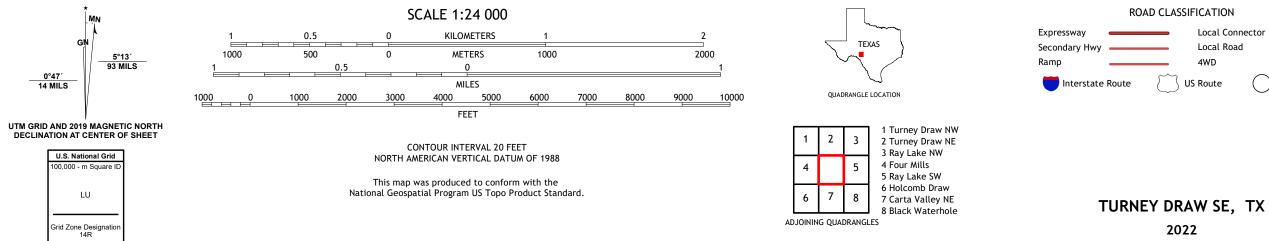

## TURNEY DRAW SE QUADRANGLE TEXAS - EDWARDS COUNTY 7.5-MINUTE SERIES

**Produced by the United States Geological Survey** North American Datum of 1983 (NAD83) World Geodetic System of 1984 (WGS84). Projection and 1 000-meter grid:Universal Transverse Mercator, Zone 14R This map is not a legal document. Boundaries may be generalized for this map scale. Private lands within government reservations may not be shown. Obtain permission before entering private lands.