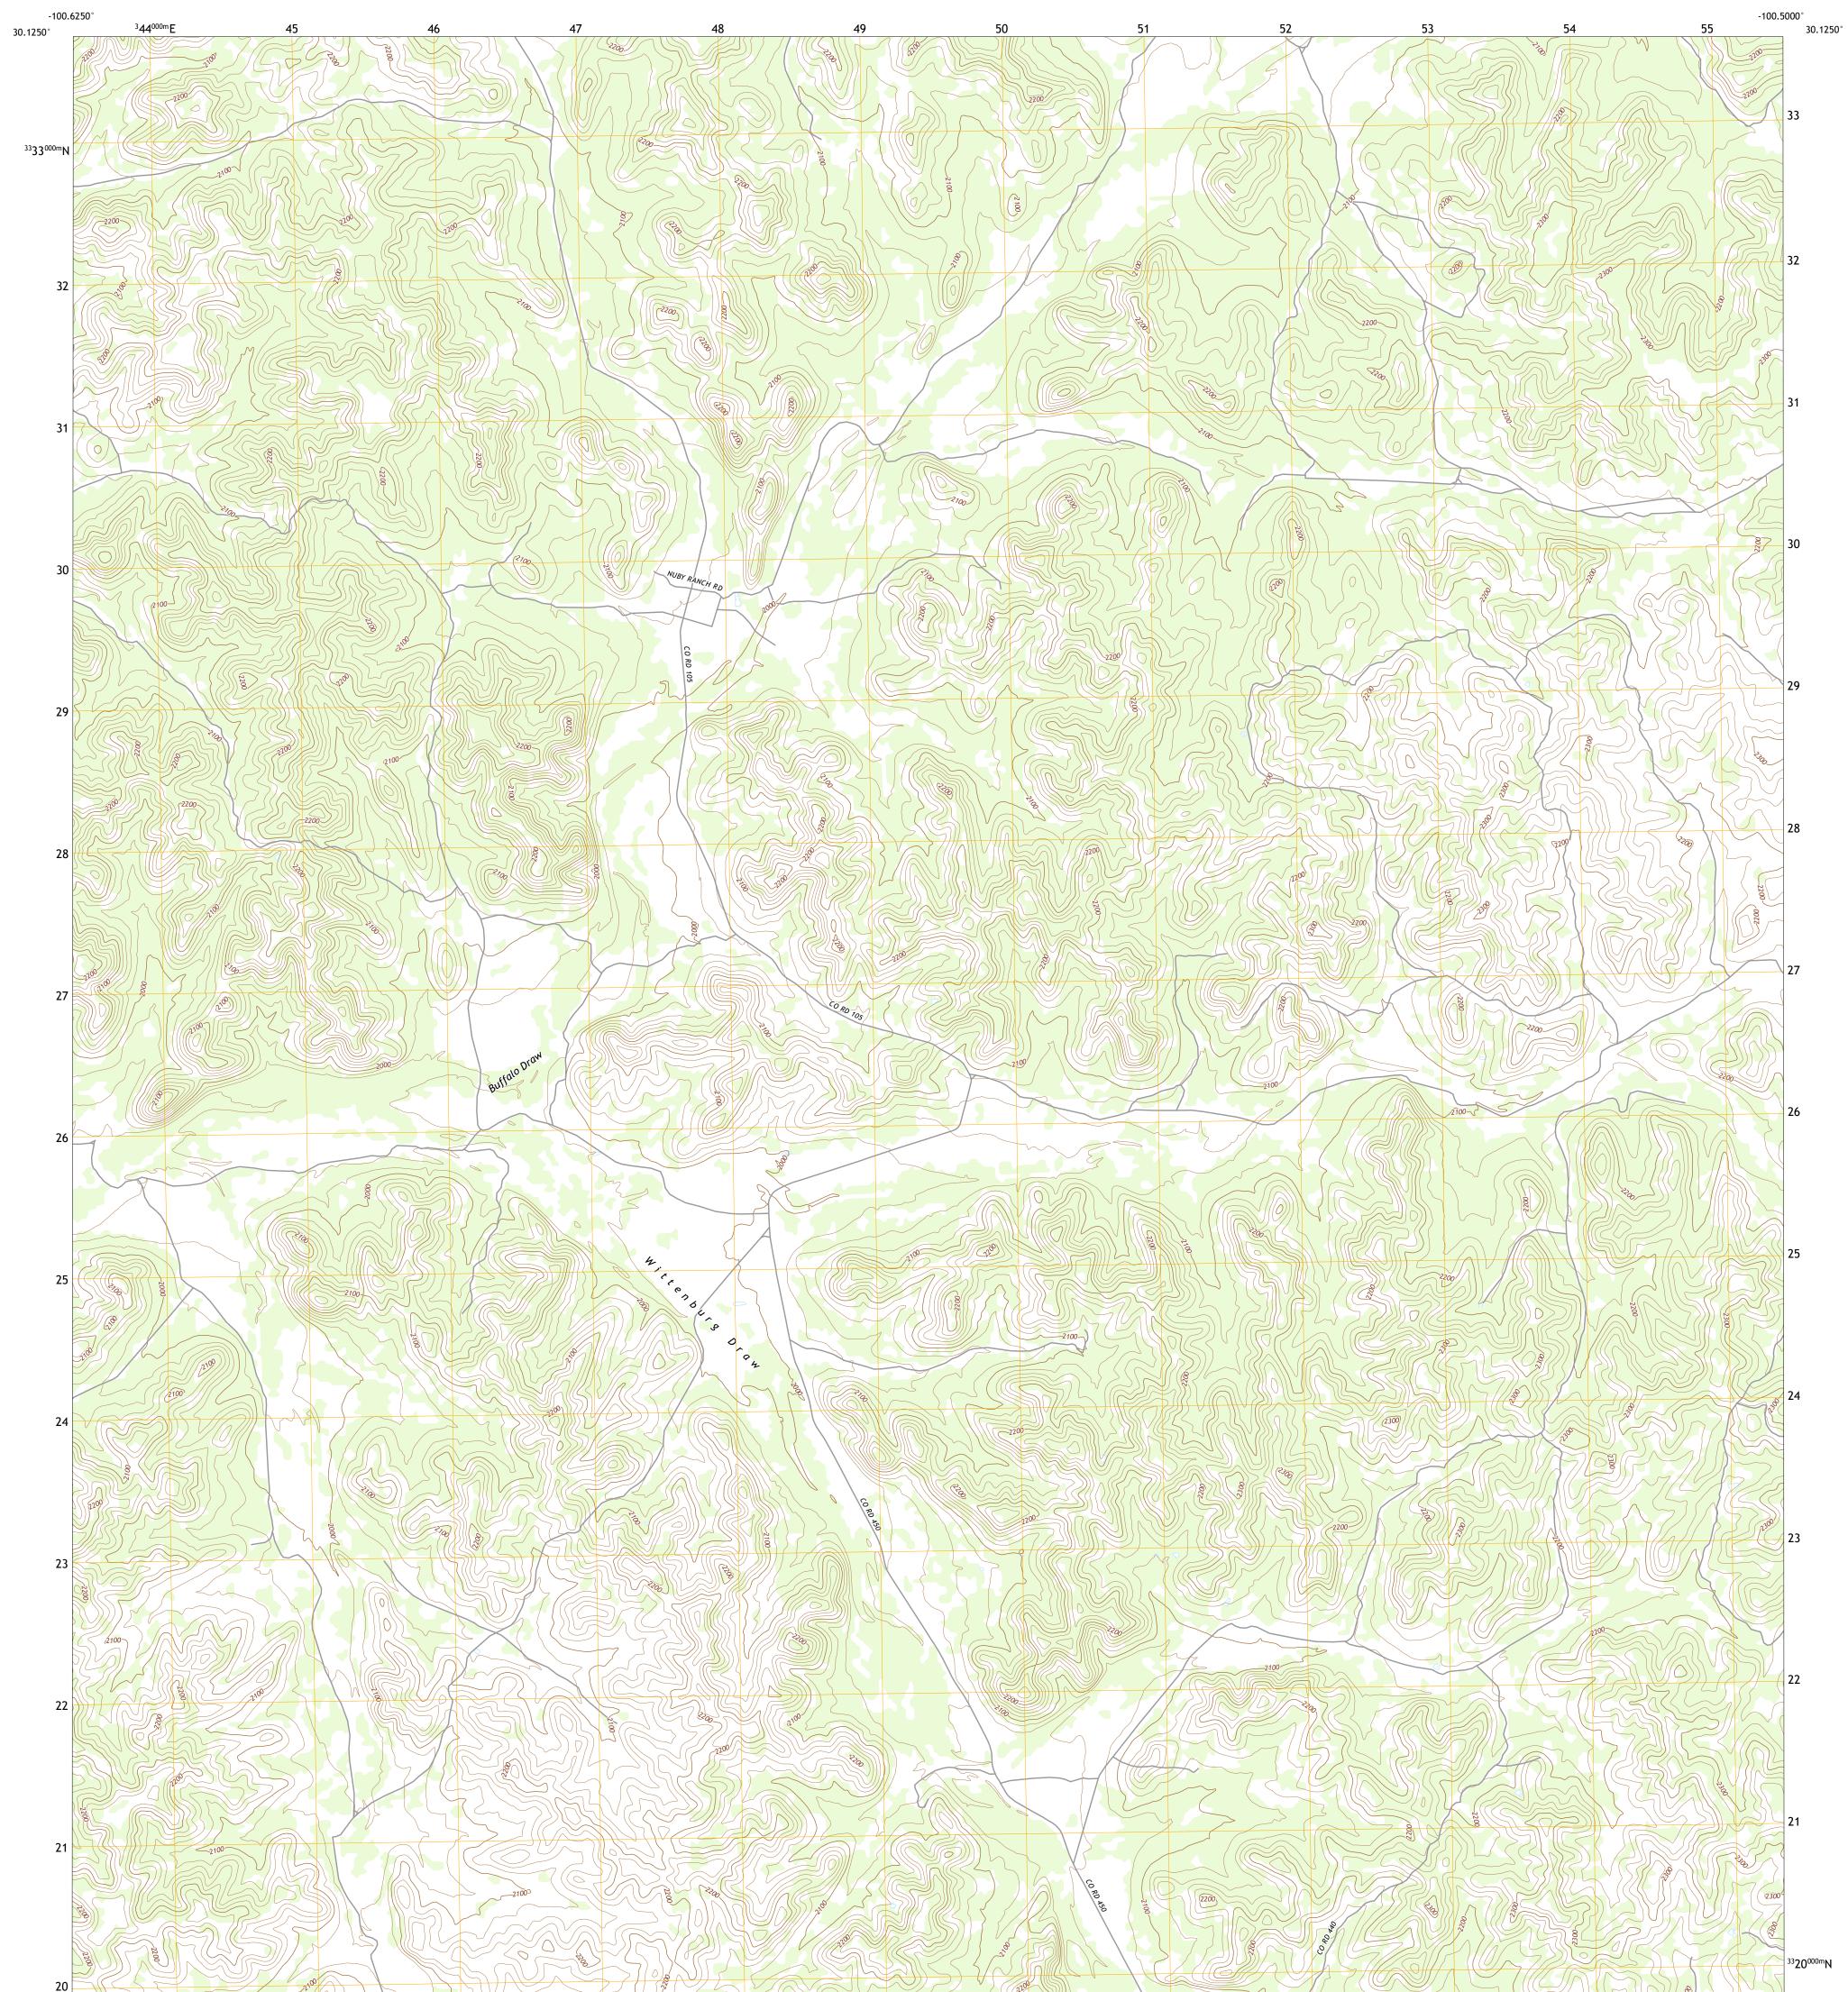

## TURNEY DRAW SE QUADRANGLE TEXAS - EDWARDS COUNTY 7.5-MINUTE SERIES

**Produced by the United States Geological Survey** North American Datum of 1983 (NAD83) World Geodetic System of 1984 (WGS84). Projection and 1 000-meter grid:Universal Transverse Mercator, Zone 14R This map is not a legal document. Boundaries may be generalized for this map scale. Private lands within government reservations may not be shown. Obtain permission before entering private lands.