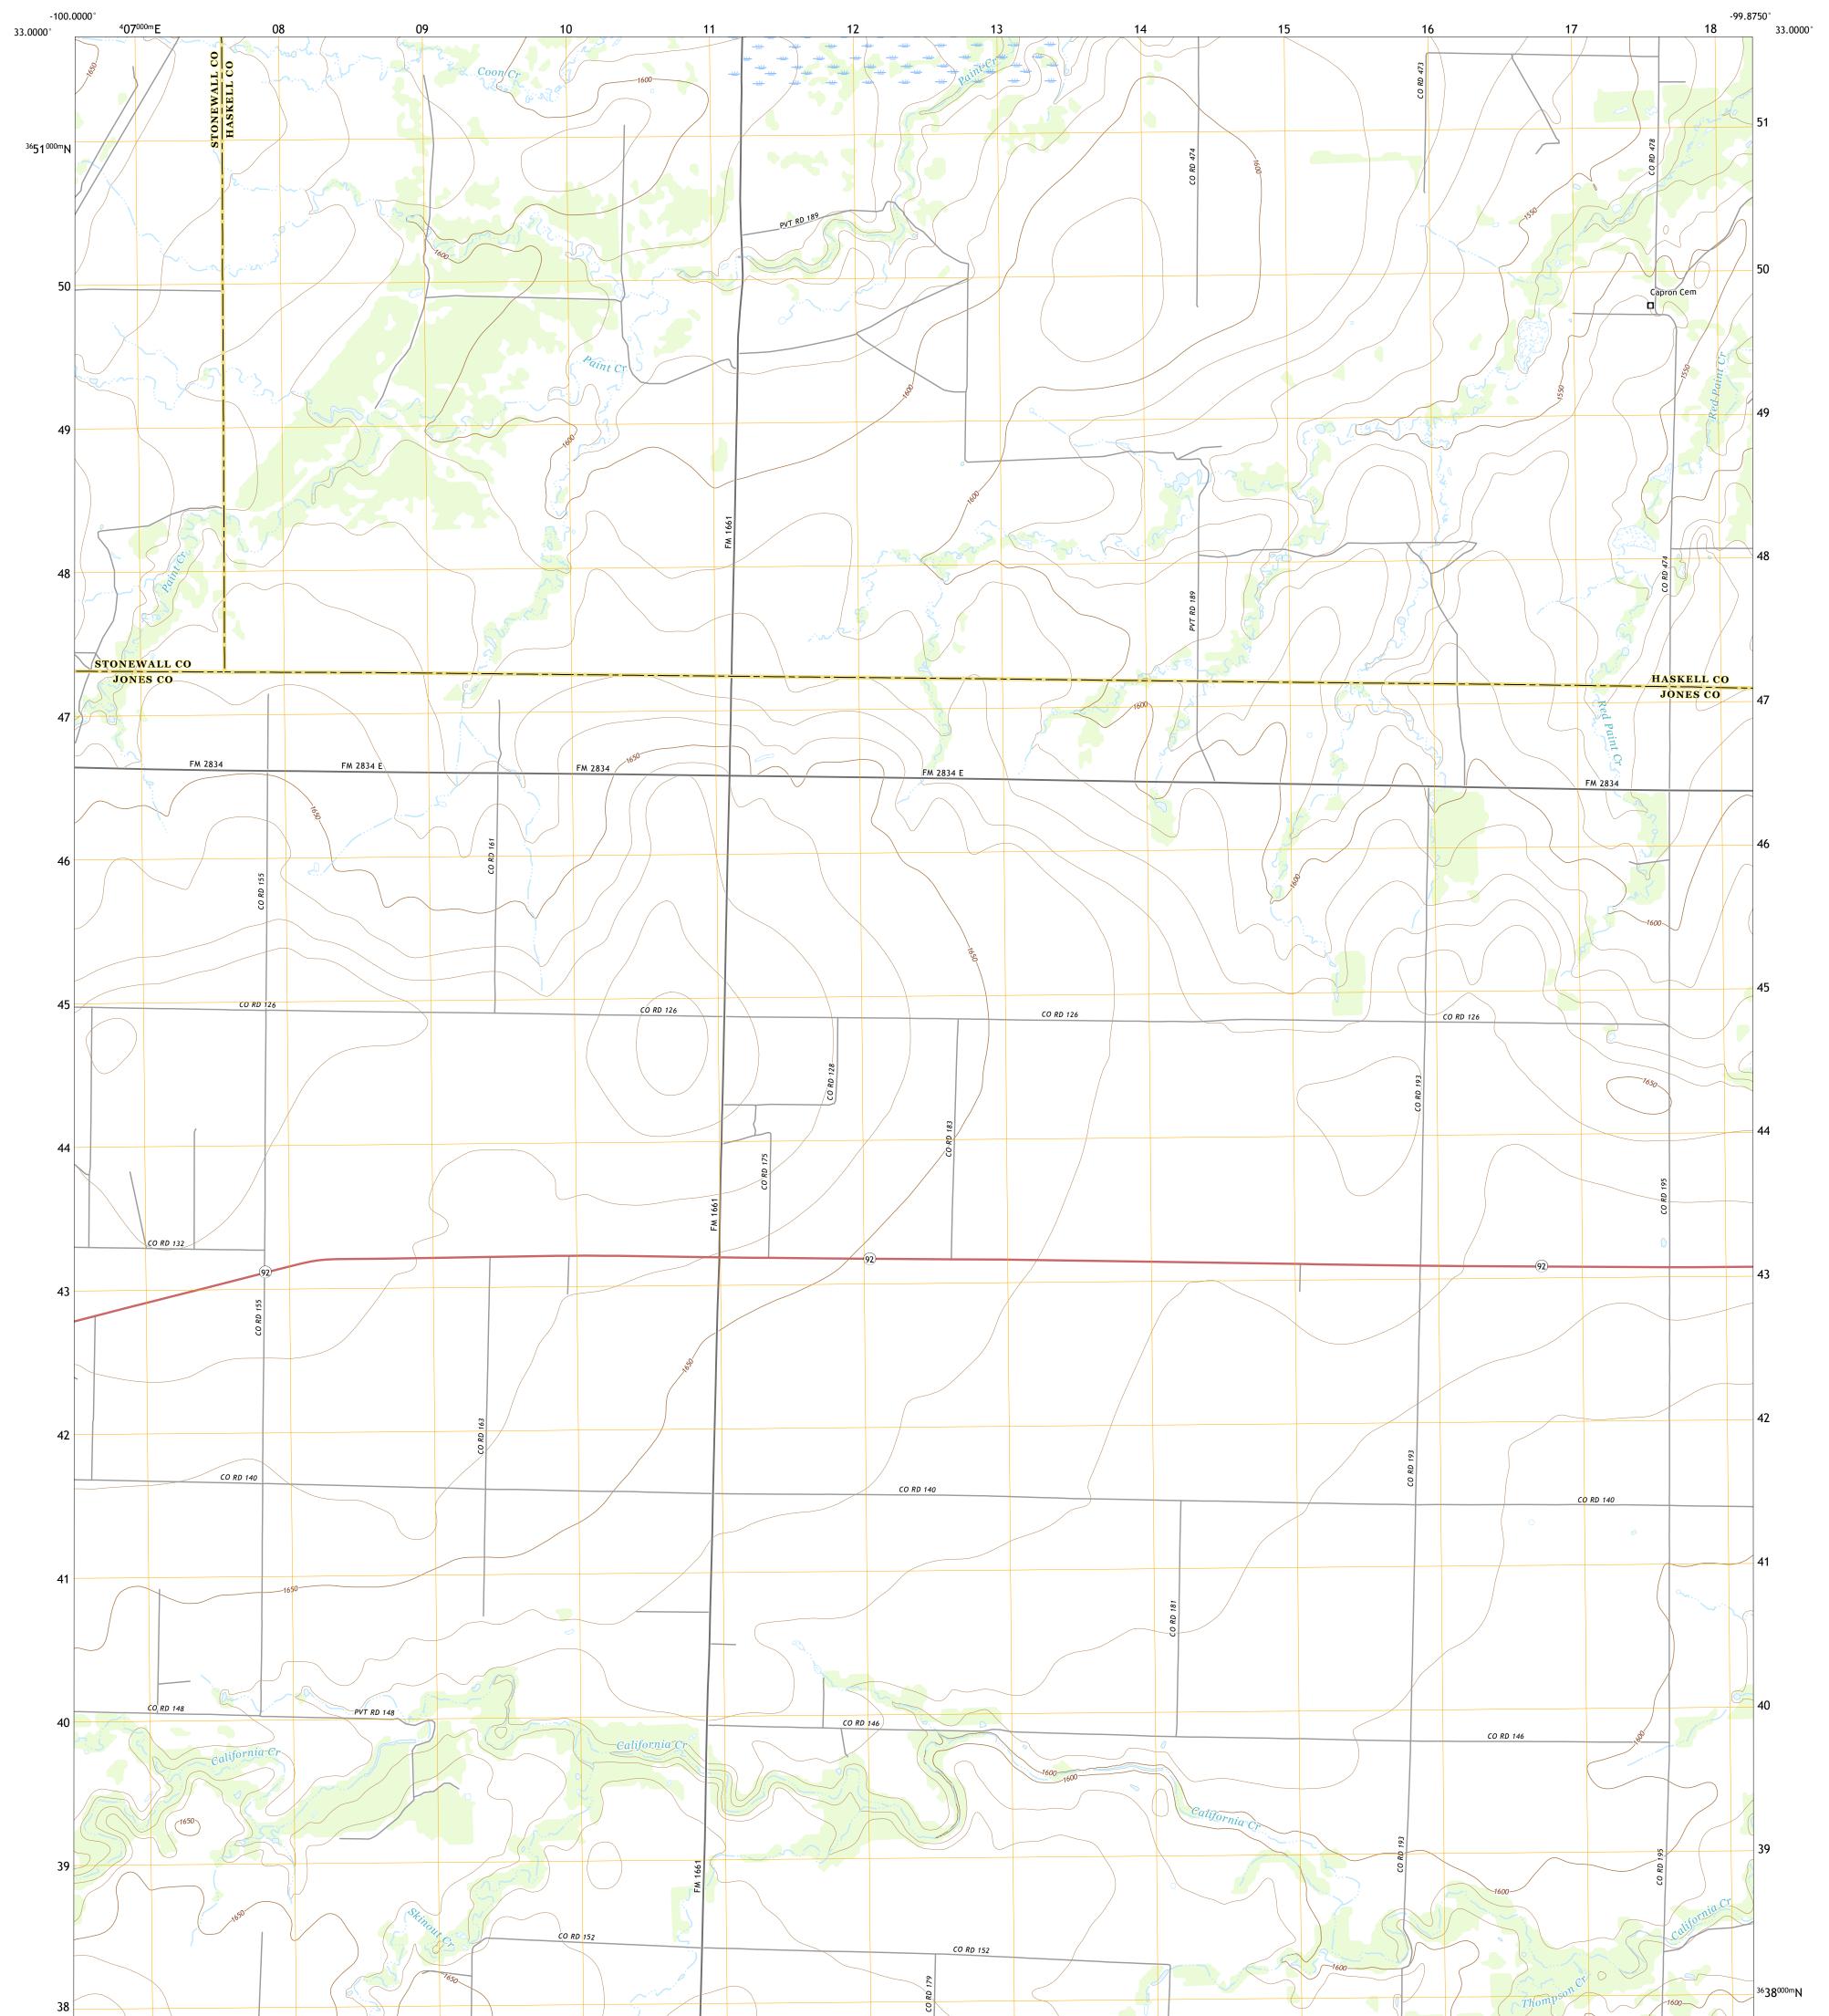

## U.S. DEPARTMENT OF THE INTERIOR U.S. GEOLOGICAL SURVEY

Produced by the United States Geological Survey North American Datum of 1983 (NAD83) World Geodetic System of 1984 (WGS84). Projection and 1 000-meter grid:Universal Transverse Mercator, Zone 14S This map is not a legal document. Boundaries may be generalized for this map scale. Private lands within government reservations may not be shown. Obtain permission before entering private lands.

.....NAIP, October 2016 - November 2016 U.S. Census Bureau, 2015 - 2018 .....GNIS, 1979 .....National Hydrography Dataset, 2002 - 2018 .....National Elevation Dataset, 2005 .....Multiple sources; see metadata file 2016 - 2017 Imagery.... Roads..... Names..... Hydrography...... Contours..... Boundaries... ..FWS National Wetlands Inventory Not Available Wetlands...

## NSN. 7 6 4 3 0 1 6 3 9 8 7 0 0 NGA REF NO. US GSX 2 4 K 4 6 0 5 3

\_\_\_\_