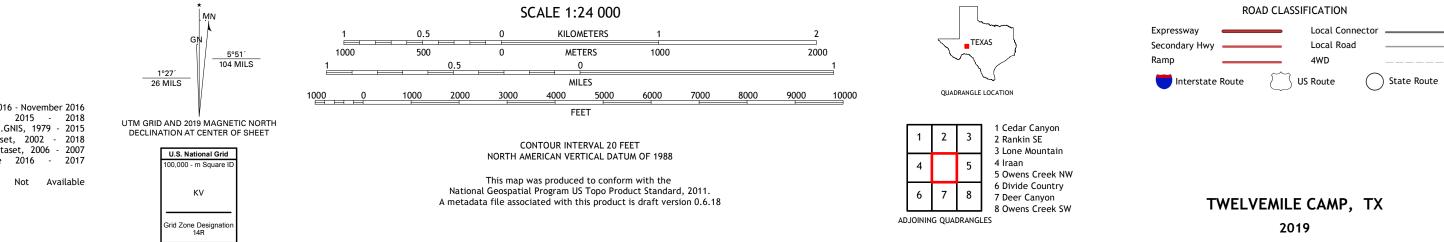

## U.S. DEPARTMENT OF THE INTERIOR U.S. GEOLOGICAL SURVEY

TWELVEMILE CAMP QUADRANGLE TEXAS 7.5-MINUTE SERIES

**Produced by the United States Geological Survey** North American Datum of 1983 (NAD83) World Geodetic System of 1984 (WGS84). Projection and 1 000-meter grid:Universal Transverse Mercator, Zone 14R This map is not a legal document. Boundaries may be generalized for this map scale. Private lands within government reservations may not be shown. Obtain permission before entering private lands.

Imagery.NAIP, October 2016 - November 2016Roads.U.S. Census Bureau, 2015 - 2018Names.GNIS, 1979 - 2015Hydrography.National Hydrography Dataset, 2002 - 2018Contours.National Elevation Dataset, 2006 - 2007Boundaries.Multiple sources; see metadata file 2016 - 2017Wetlands.FWS National Wetlands Inventory Not Available