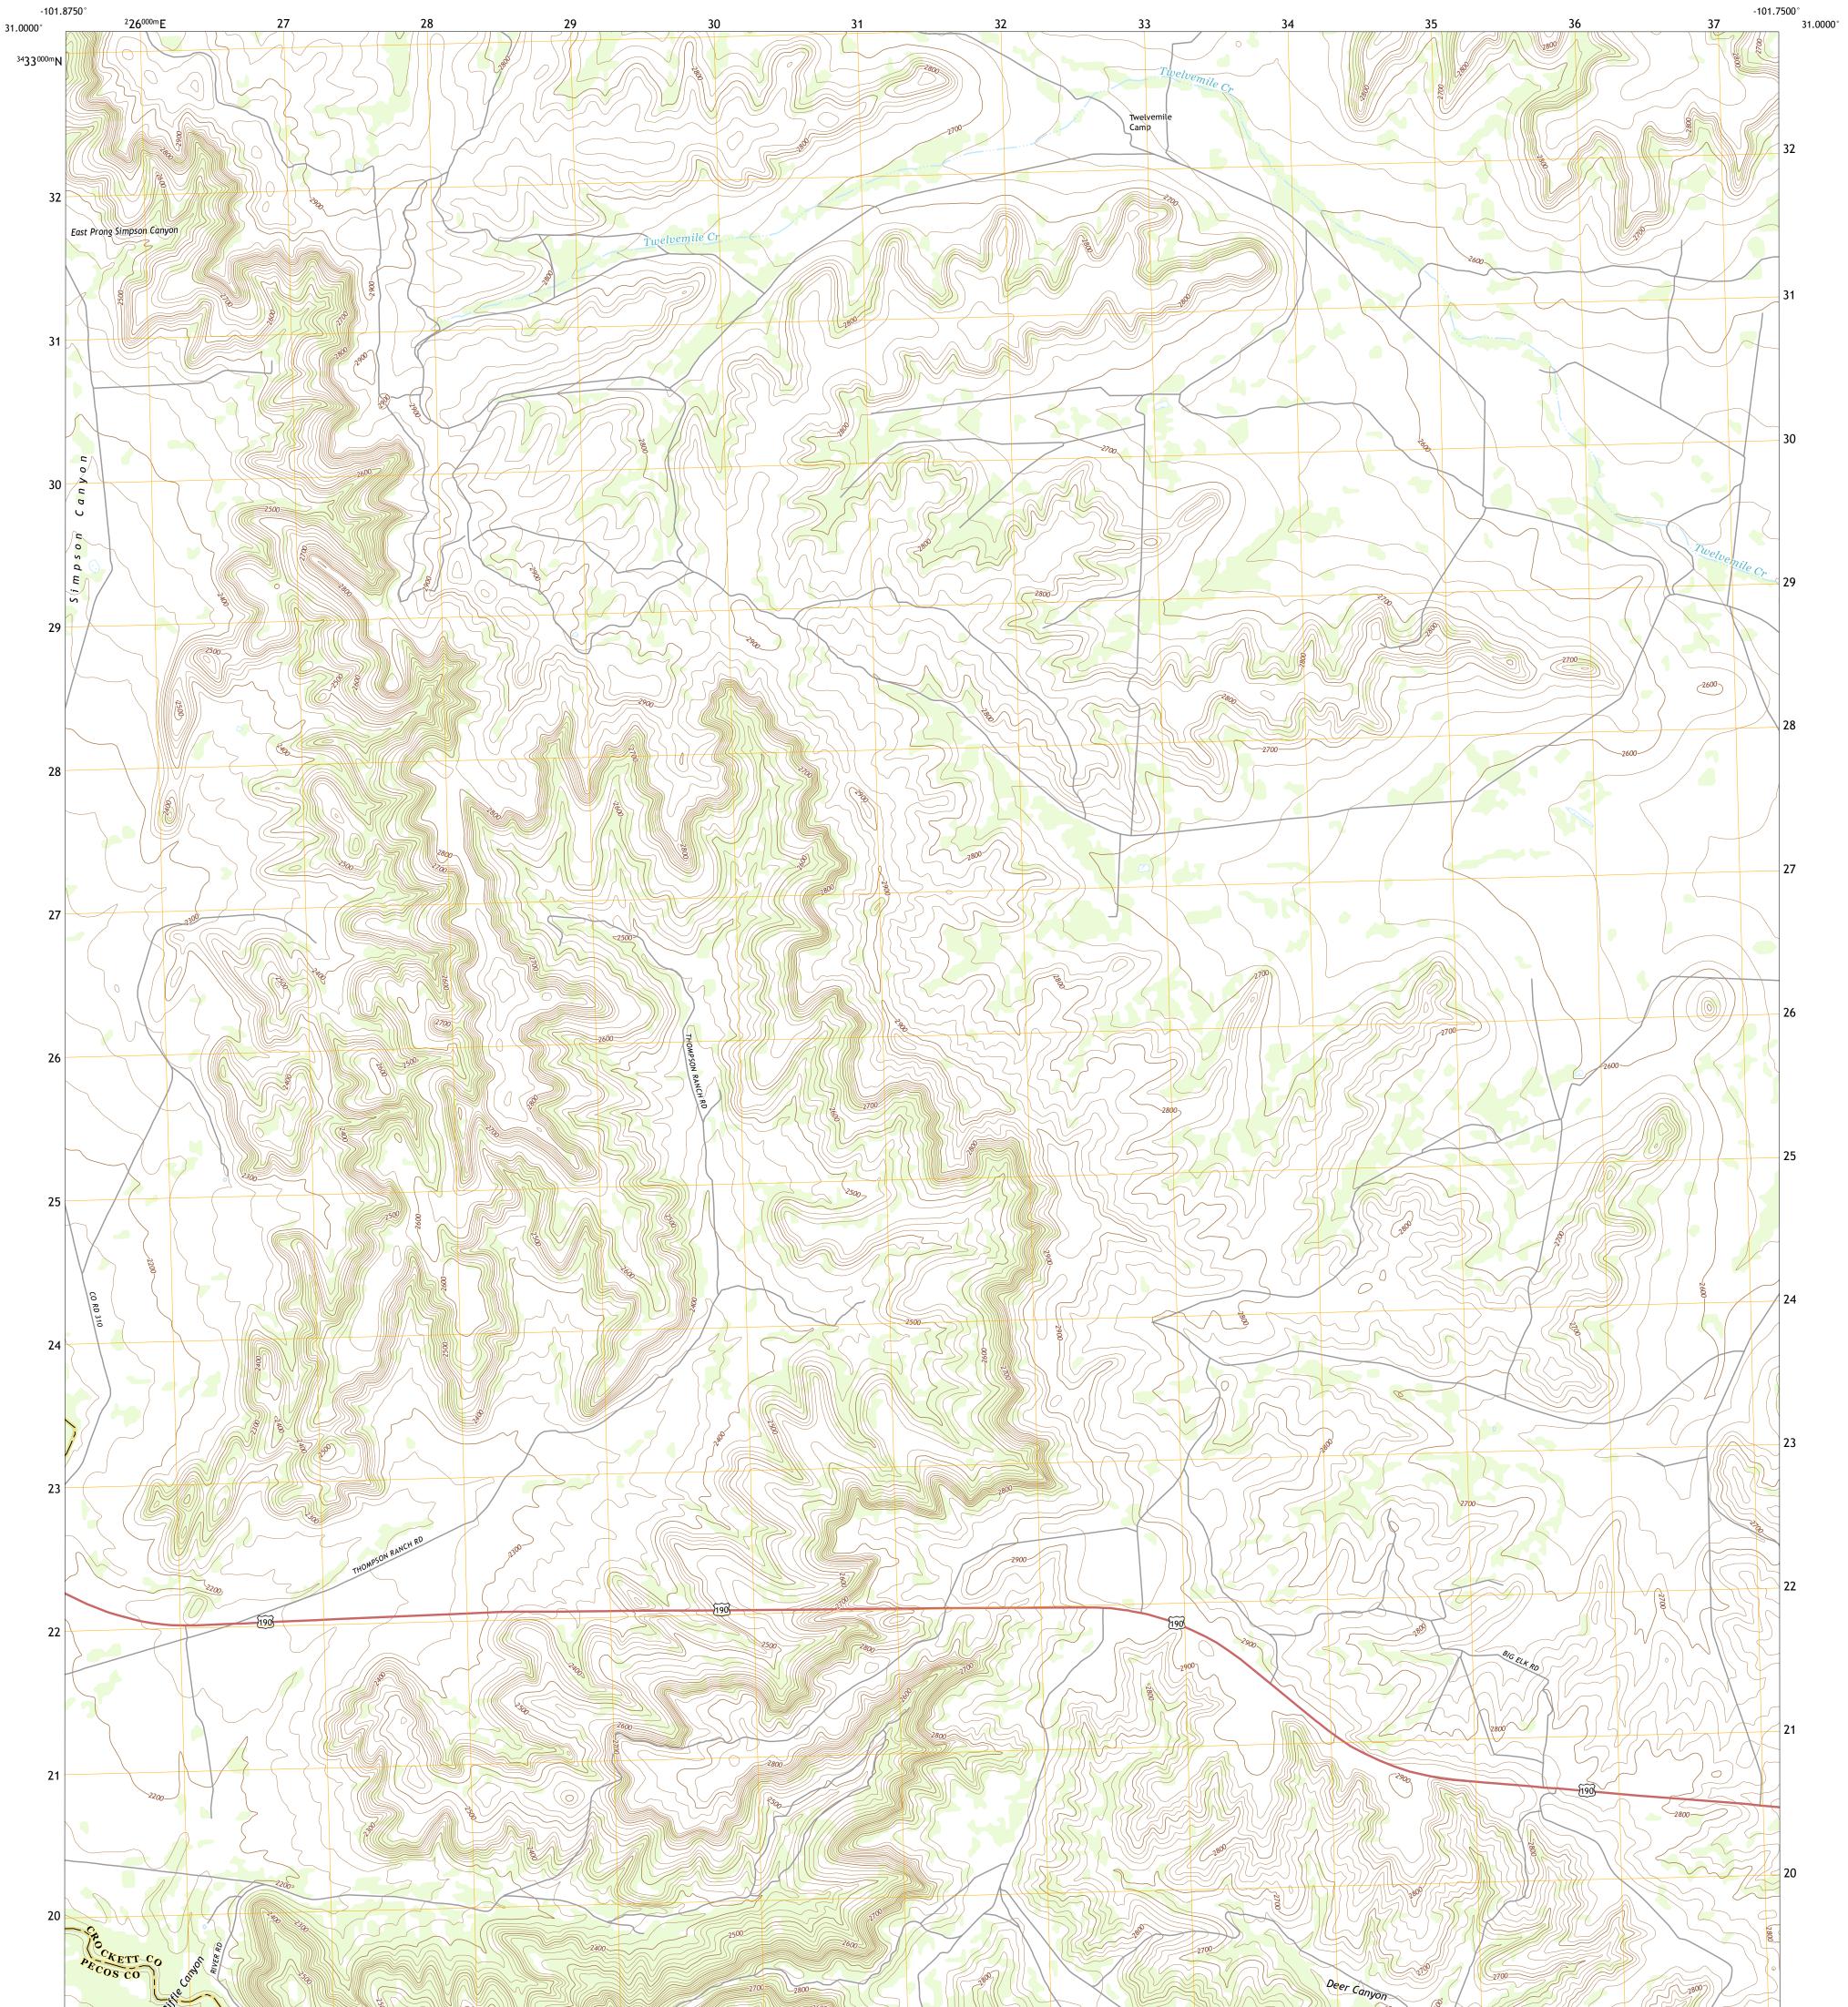

## U.S. DEPARTMENT OF THE INTERIOR U.S. GEOLOGICAL SURVEY

TWELVEMILE CAMP QUADRANGLE TEXAS 7.5-MINUTE SERIES

**Produced by the United States Geological Survey** North American Datum of 1983 (NAD83) World Geodetic System of 1984 (WGS84). Projection and 1 000-meter grid:Universal Transverse Mercator, Zone 14R This map is not a legal document. Boundaries may be generalized for this map scale. Private lands within government reservations may not be shown. Obtain permission before entering private lands.