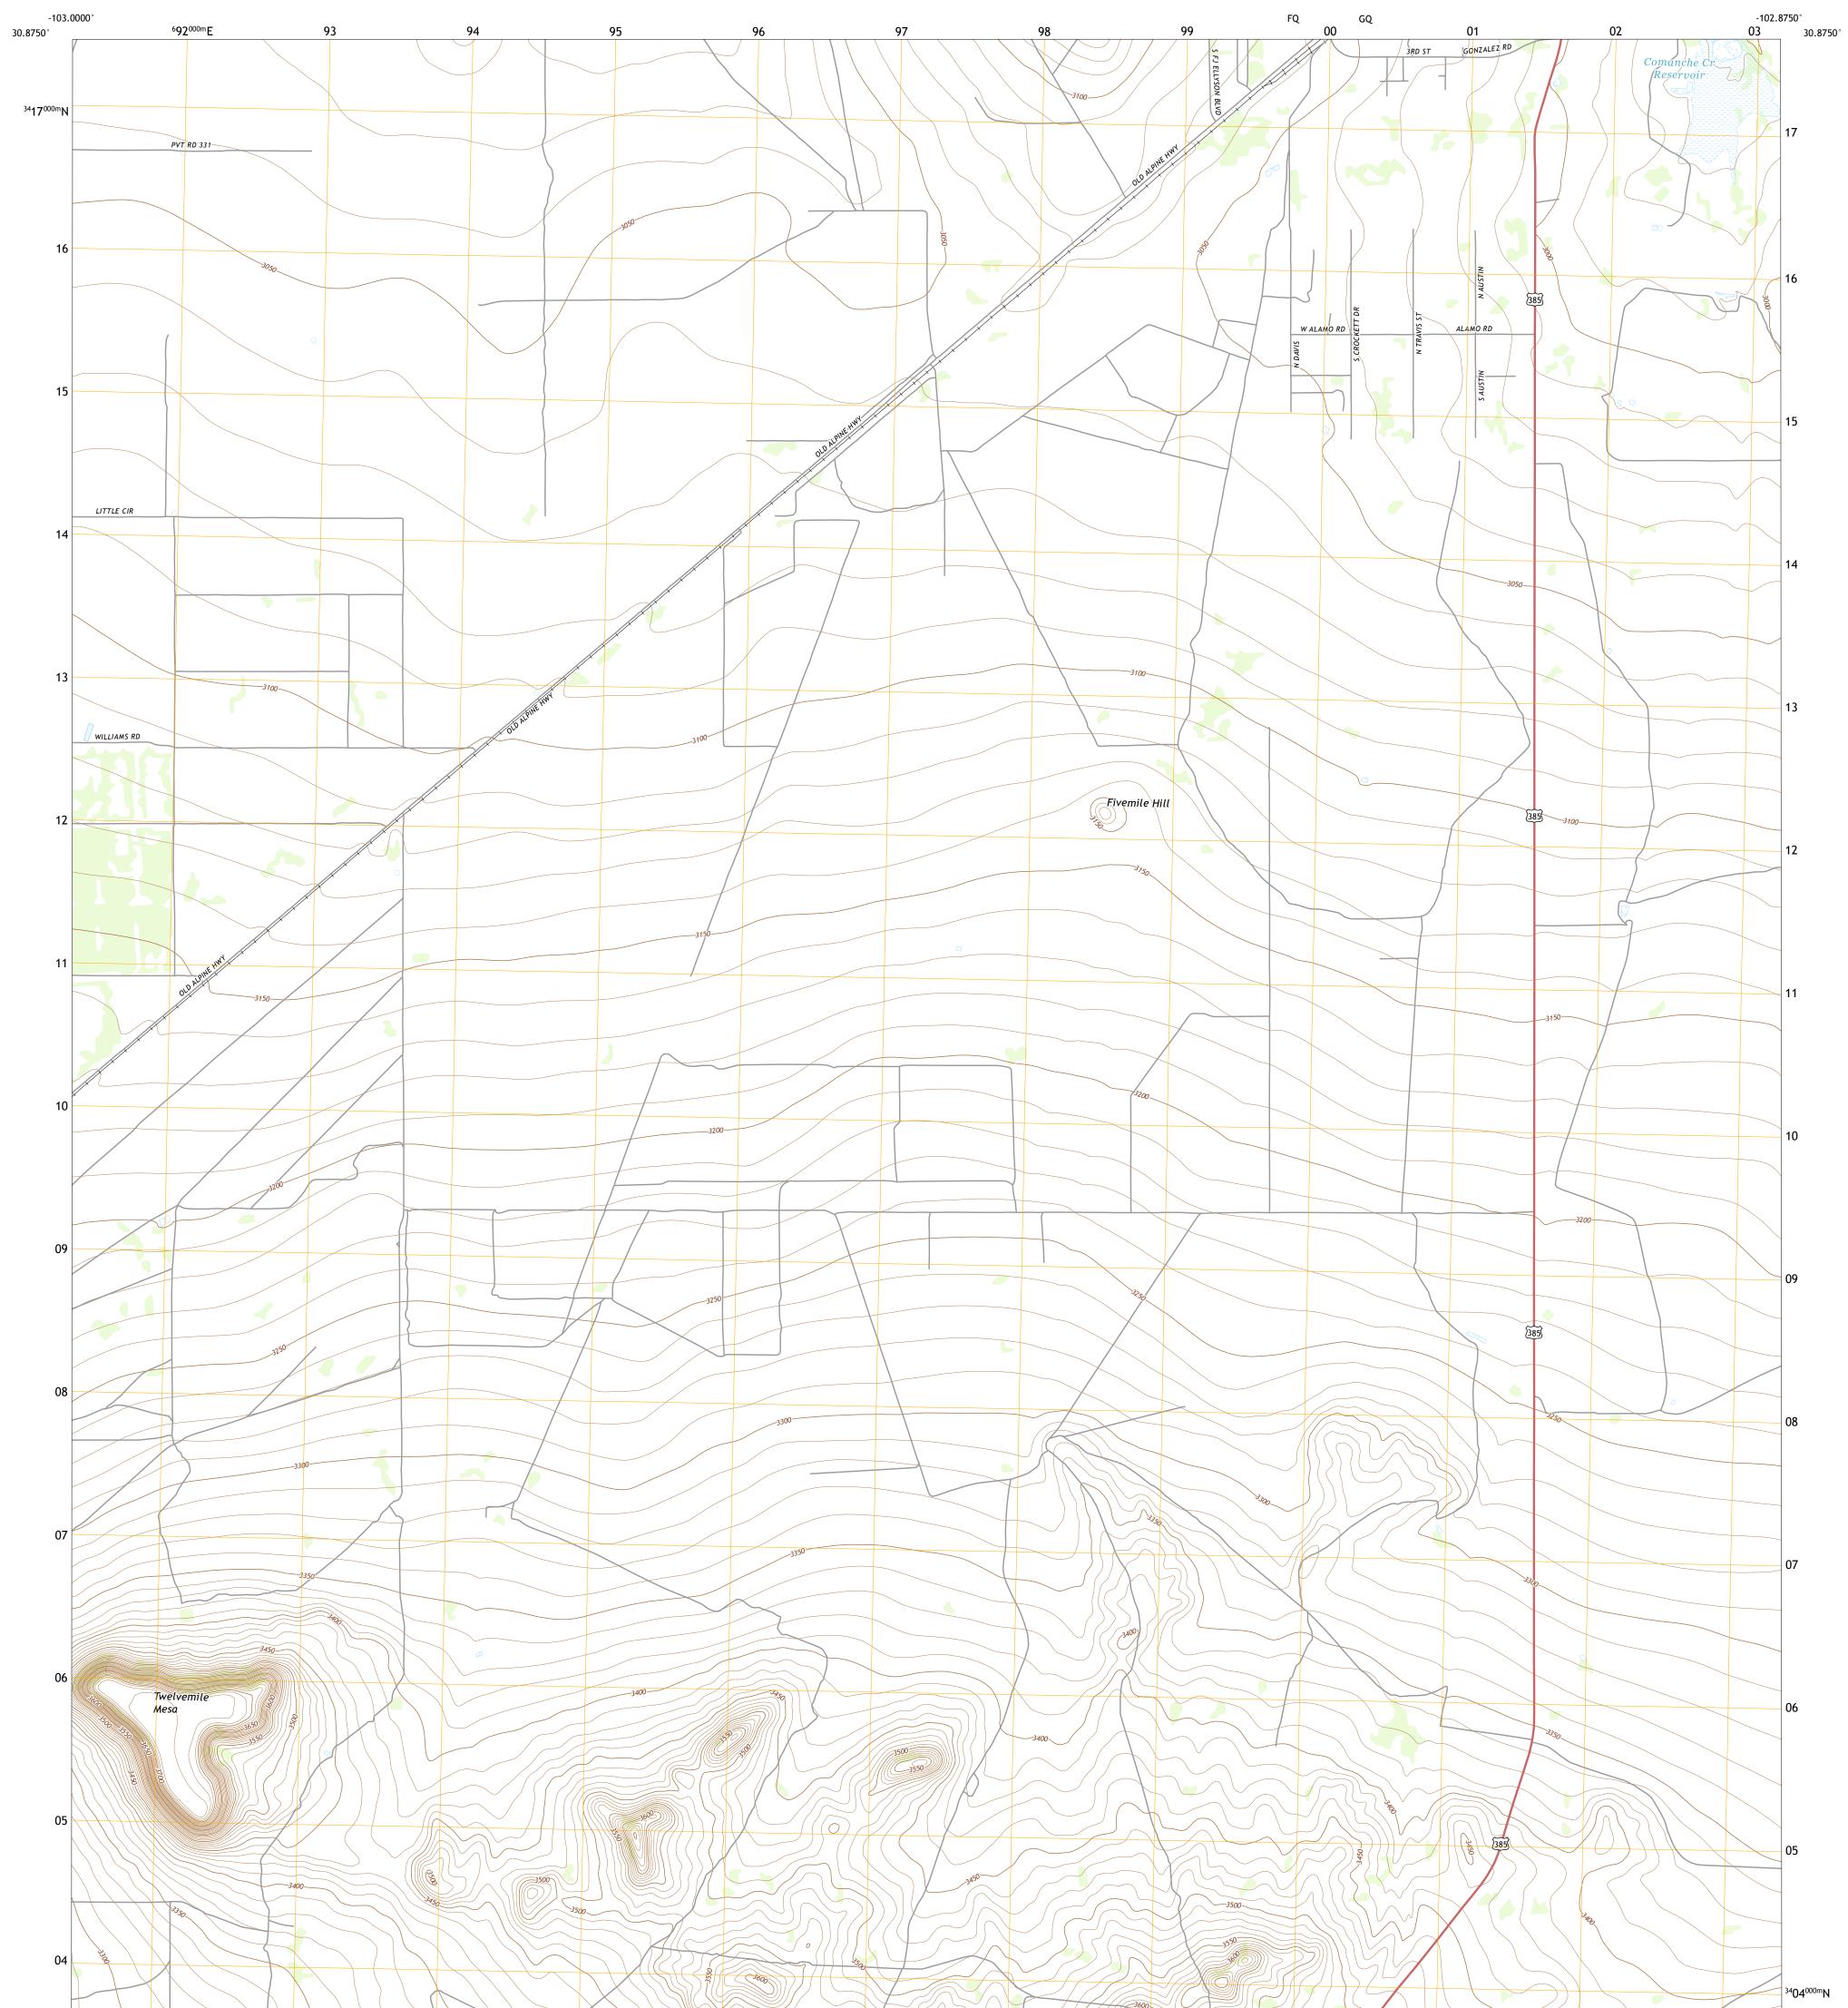

## U.S. DEPARTMENT OF THE INTERIOR U.S. GEOLOGICAL SURVEY

TWELVEMILE MESA QUADRANGLE TEXAS - PECOS COUNTY 7.5-MINUTE SERIES

Produced by the United States Geological Survey North American Datum of 1983 (NAD83) World Geodetic System of 1984 (WGS84). Projection and 1 000-meter grid:Universal Transverse Mercator, Zone 13R This map is not a legal document. Boundaries may be generalized for this map scale. Private lands within government reservations may not be shown. Obtain permission before entering private lands.