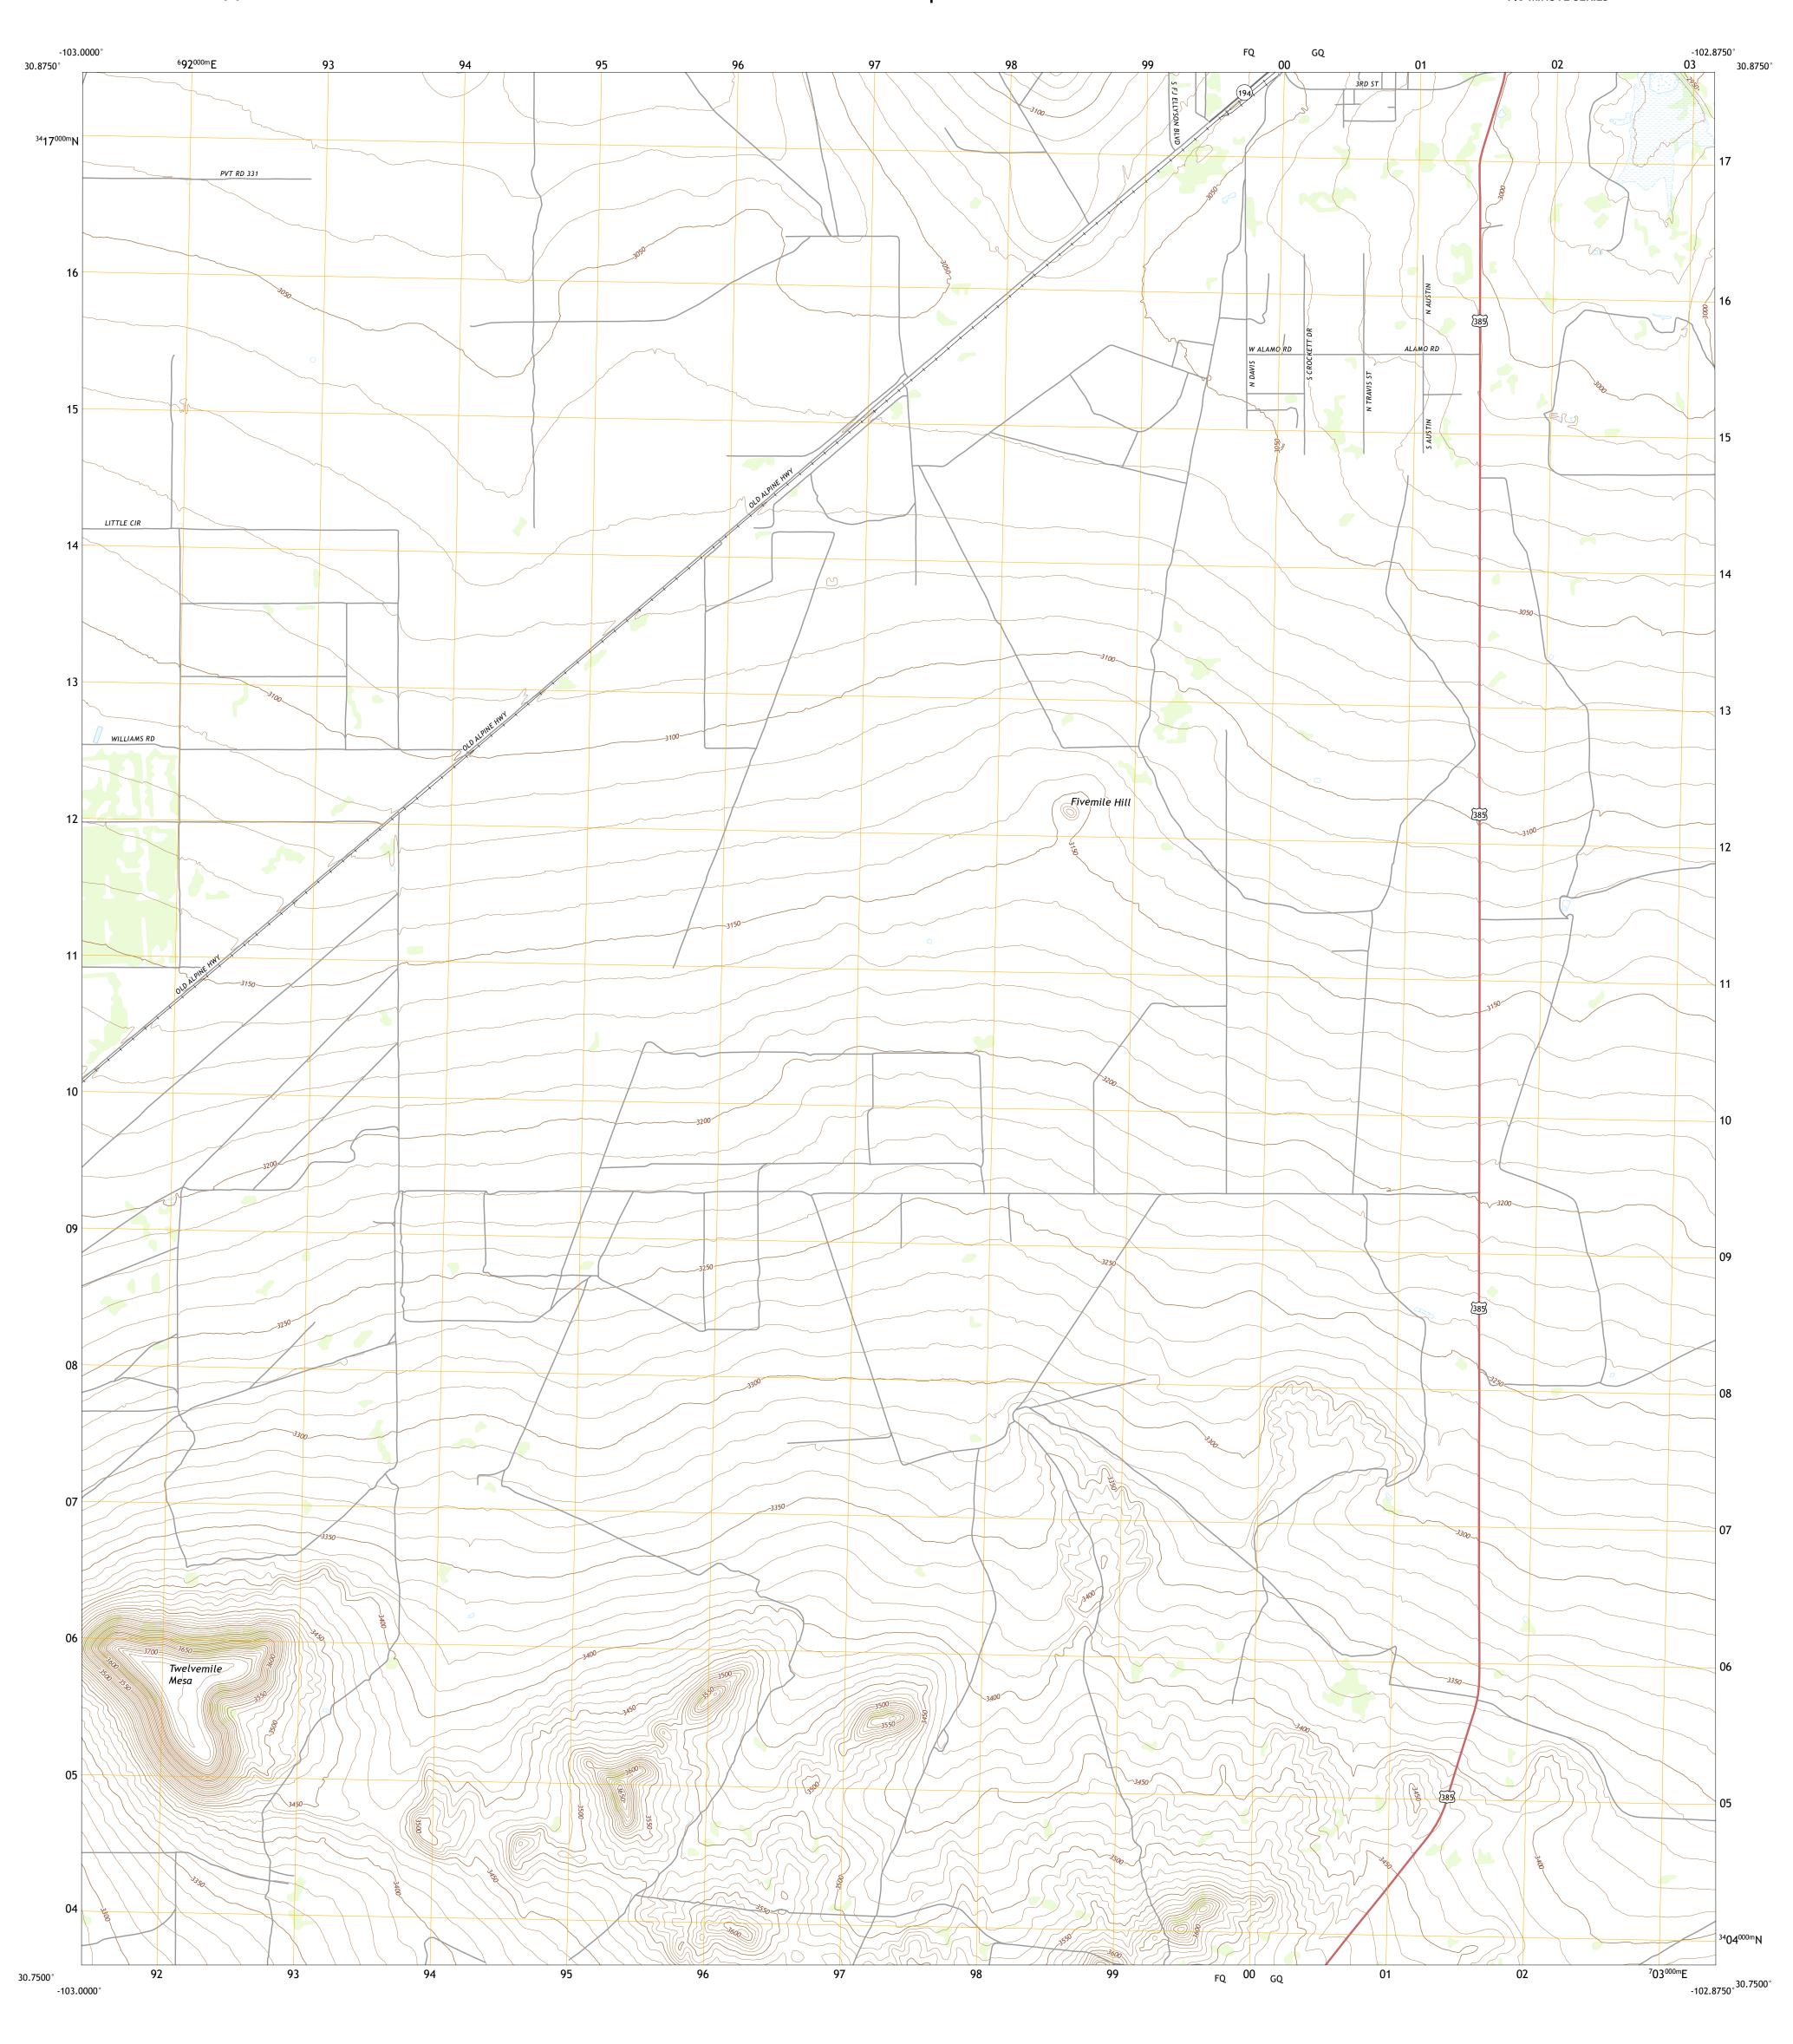

This map was produced to conform with the National Geospatial Program US Topo Product Standard.

Produced by the United States Geological Survey

generalized for this map scale. Private lands within government reservations may not be shown. Obtain permission before

..FWS National Wetlands Inventory Not Available

FQ

Grid Zone Designation

GQ

North American Datum of 1983 (NAD83) World Geodetic System of 1984 (WGS84). Projection and 1 000-meter grid:Universal Transverse Mercator, Zone 13R

This map is not a legal document. Boundaries may be

entering private lands.

Hydrography..... Contours....

Imagery.... Roads..... Names.....

Boundaries...

6 Cave Mesa NE 7 Sierra Madera NW 8 Sierra Madera NE