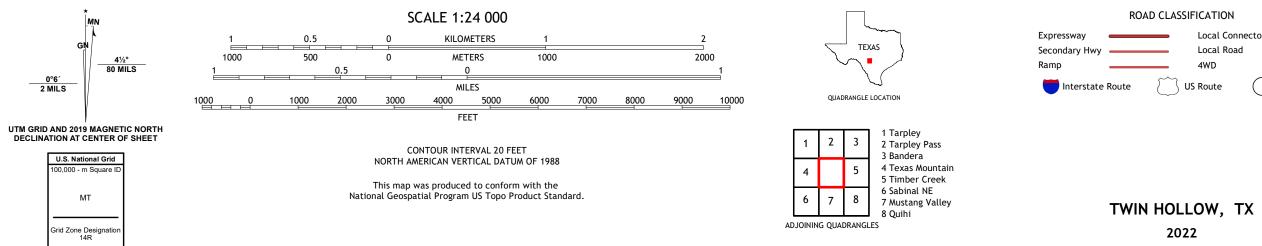

## U.S. DEPARTMENT OF THE INTERIOR U.S. GEOLOGICAL SURVEY

TWIN HOLLOW QUADRANGLE TEXAS 7.5-MINUTE SERIES

**Produced by the United States Geological Survey** North American Datum of 1983 (NAD83) World Geodetic System of 1984 (WGS84). Projection and 1 000-meter grid:Universal Transverse Mercator, Zone 14R This map is not a legal document. Boundaries may be generalized for this map scale. Private lands within government reservations may not be shown. Obtain permission before entering private lands.