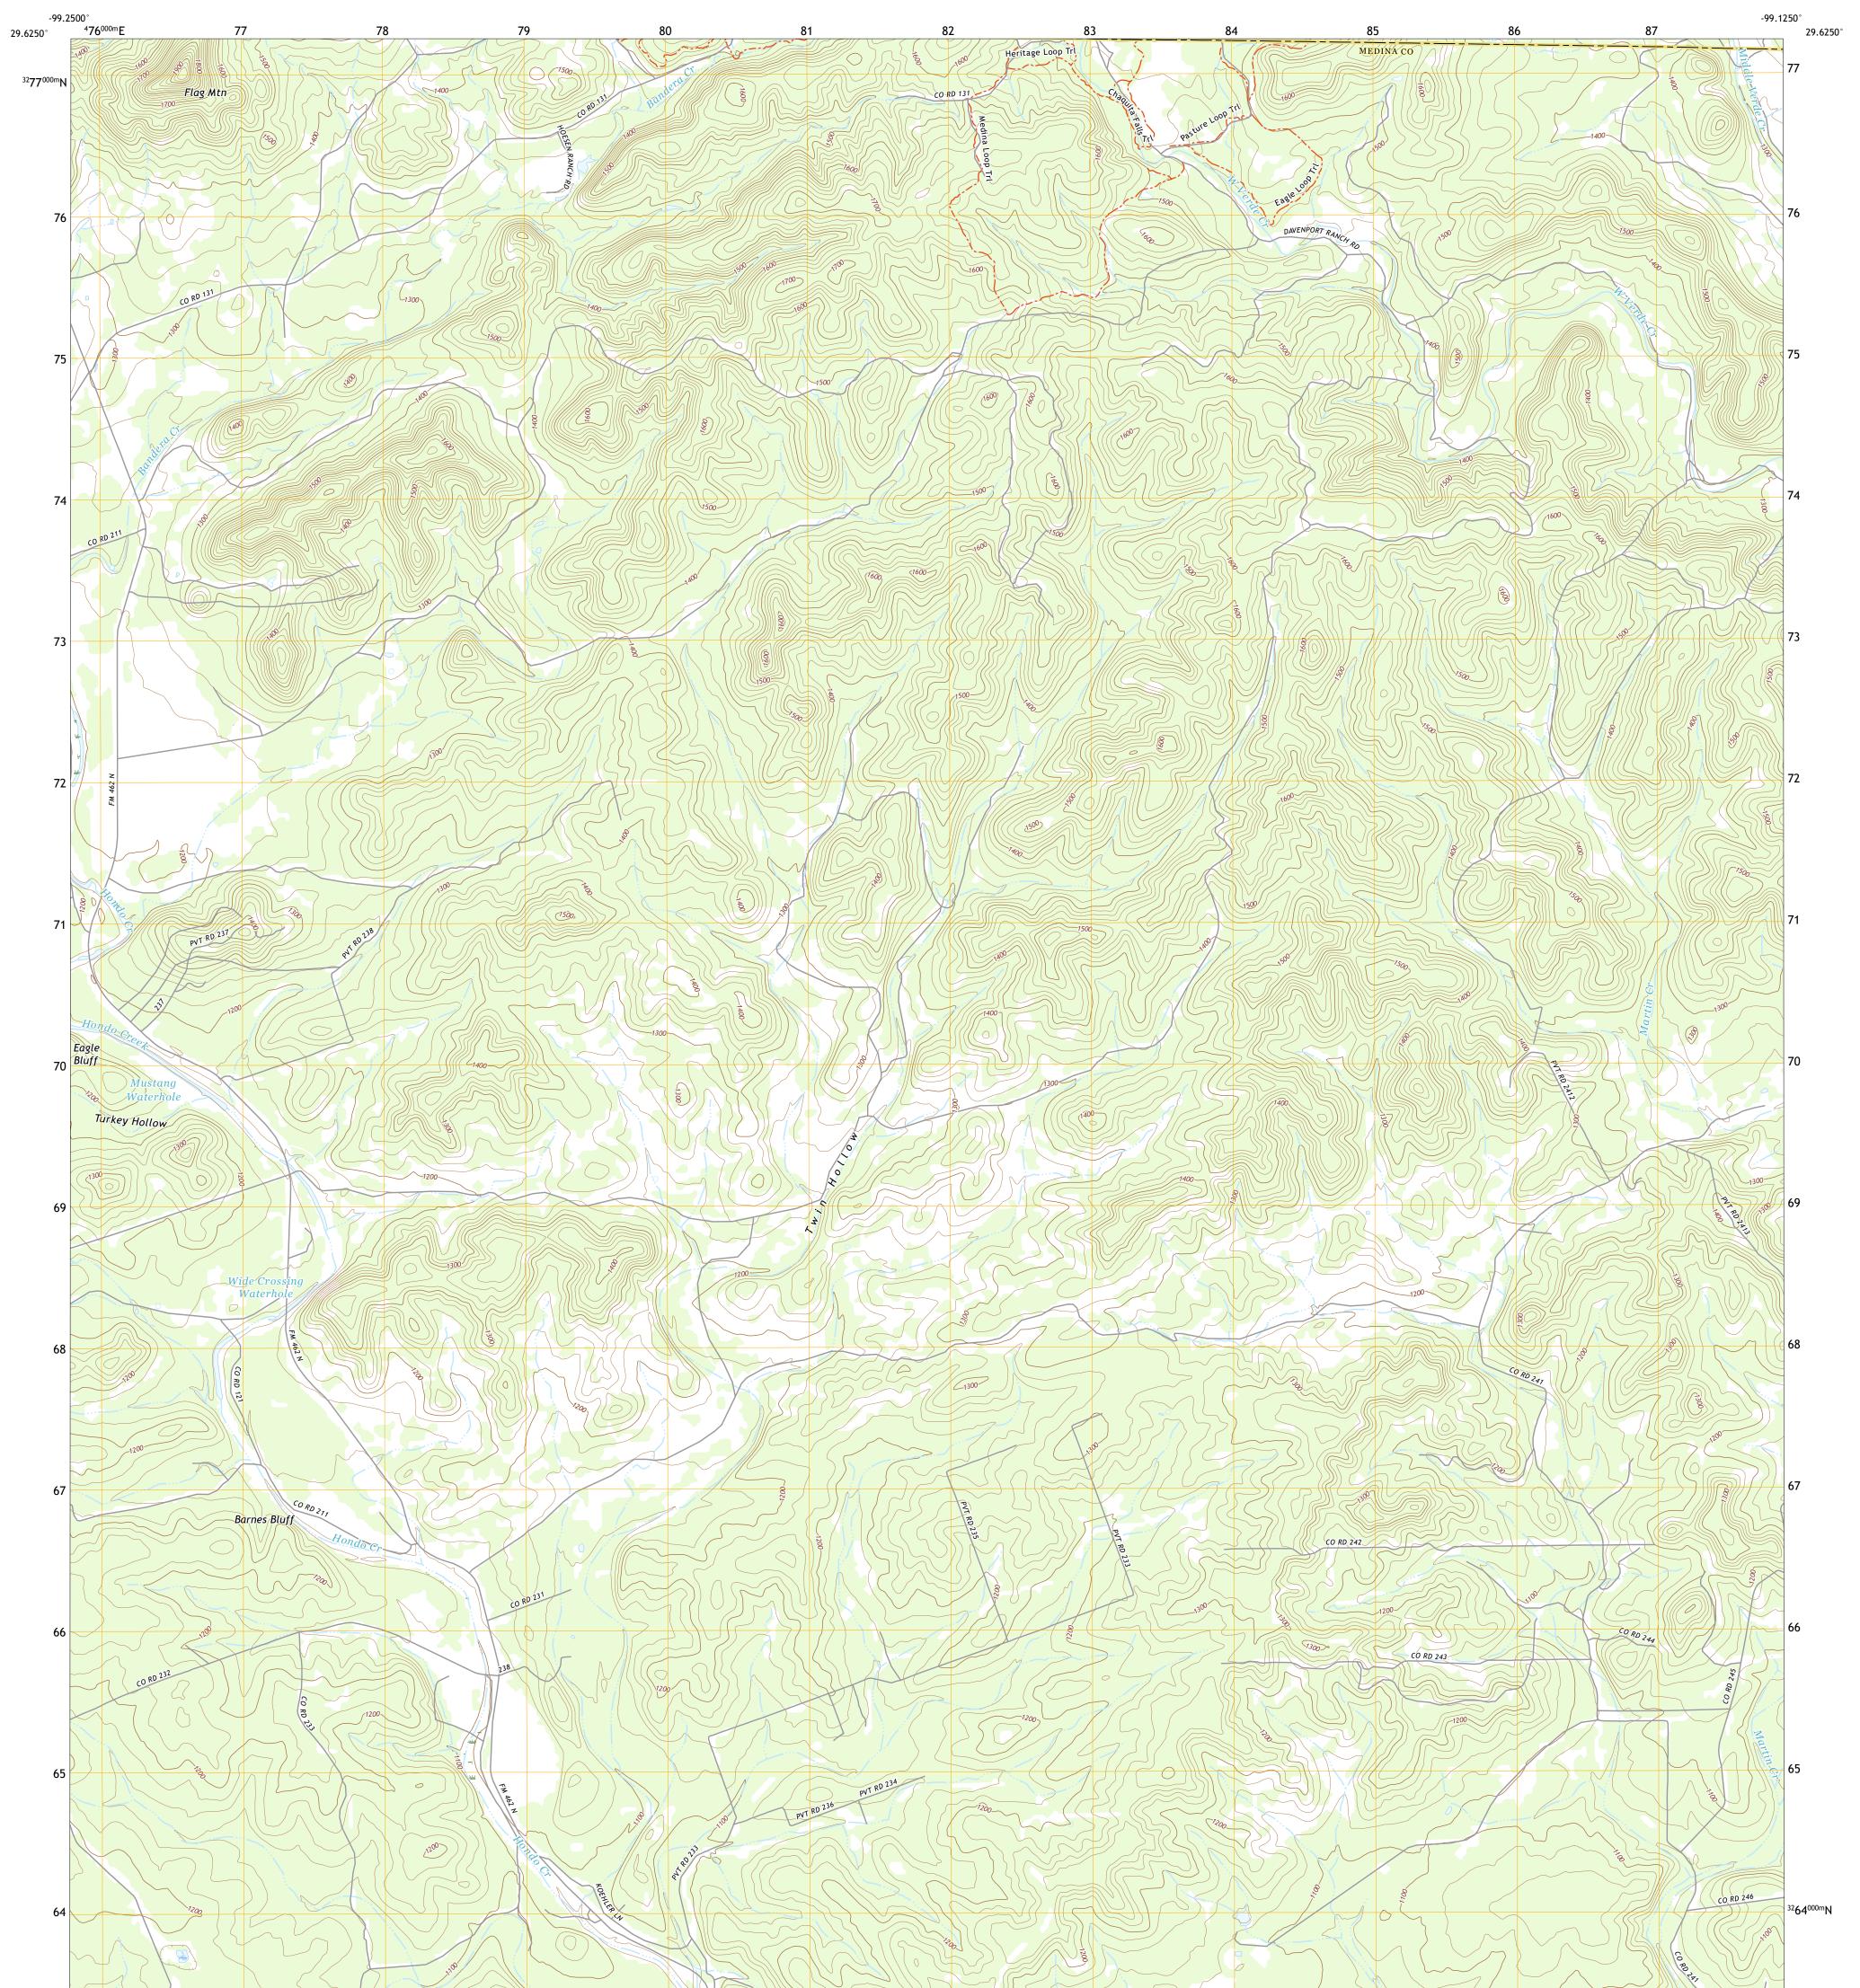

## U.S. DEPARTMENT OF THE INTERIOR U.S. GEOLOGICAL SURVEY

TWIN HOLLOW QUADRANGLE TEXAS 7.5-MINUTE SERIES

**Produced by the United States Geological Survey** North American Datum of 1983 (NAD83) World Geodetic System of 1984 (WGS84). Projection and 1 000-meter grid:Universal Transverse Mercator, Zone 14R This map is not a legal document. Boundaries may be generalized for this map scale. Private lands within government reservations may not be shown. Obtain permission before entering private lands.