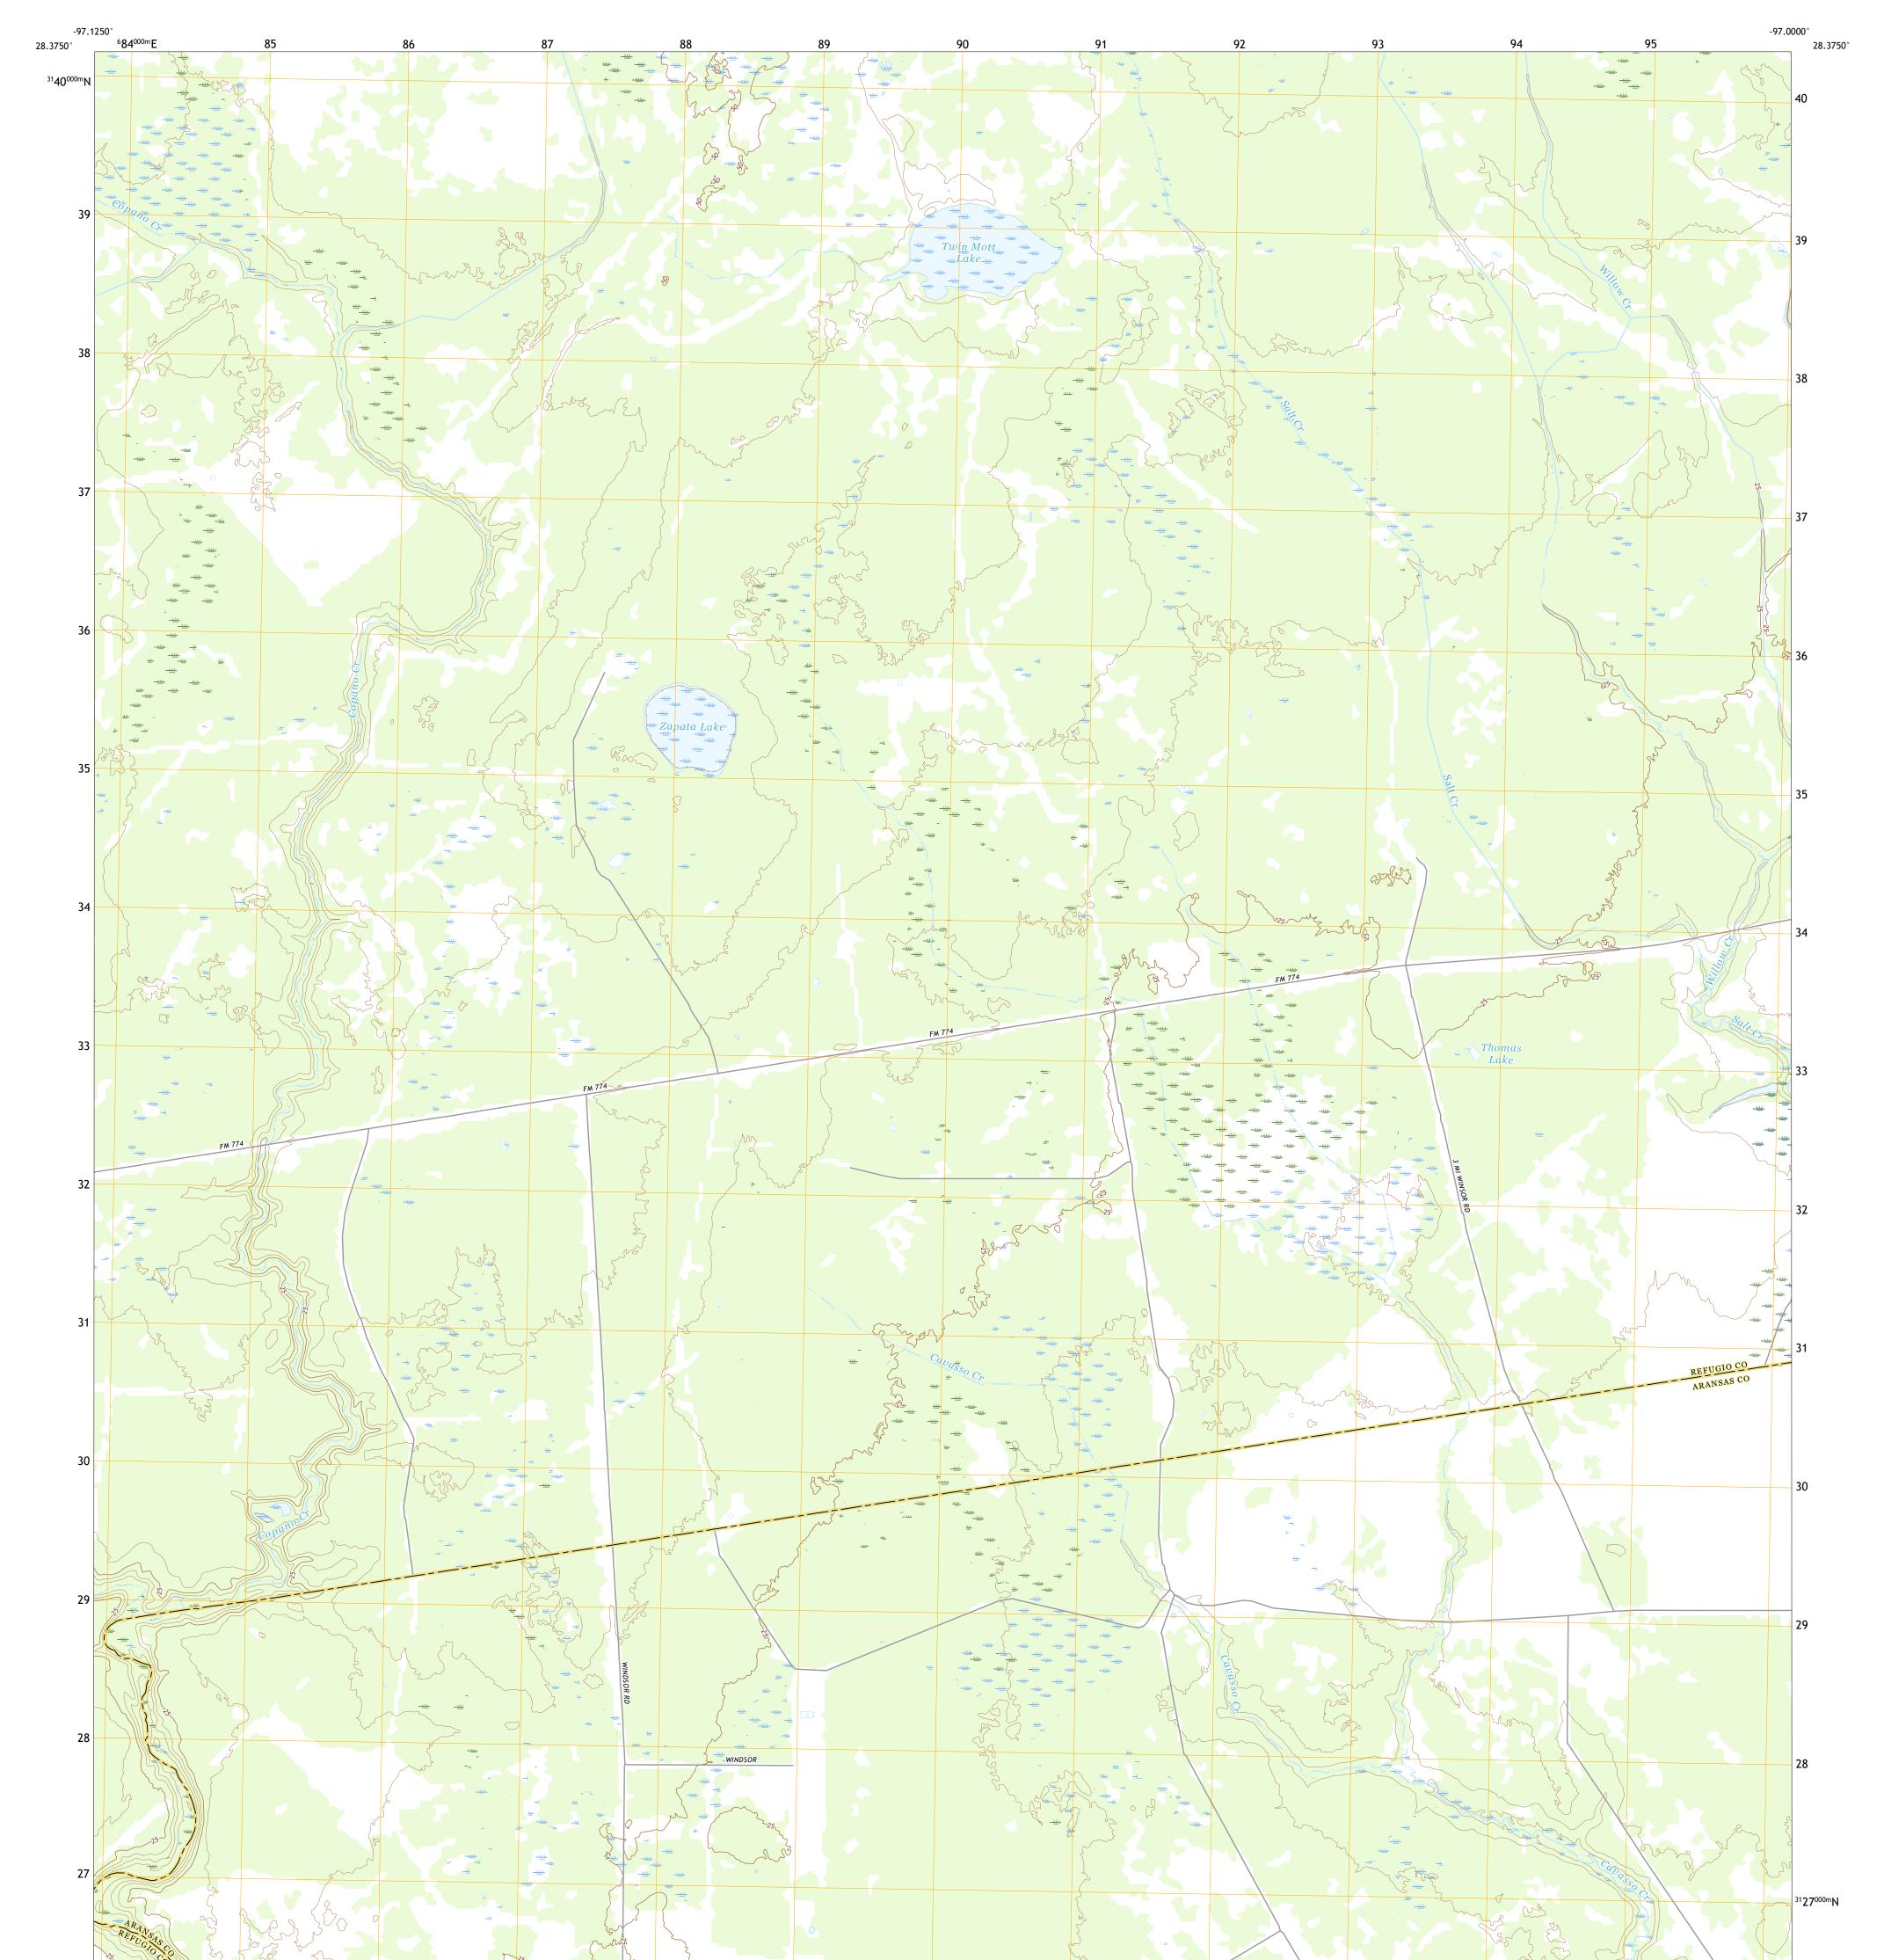

## U.S. DEPARTMENT OF THE INTERIOR U.S. GEOLOGICAL SURVEY

TWIN MOTT LAKE QUADRANGLE TEXAS 7.5-MINUTE SERIES

**Produced by the United States Geological Survey** North American Datum of 1983 (NAD83) World Geodetic System of 1984 (WGS84). Projection and 1 000-meter grid:Universal Transverse Mercator, Zone 14R This map is not a legal document. Boundaries may be generalized for this map scale. Private lands within government reservations may not be shown. Obtain permission before entering private lands.