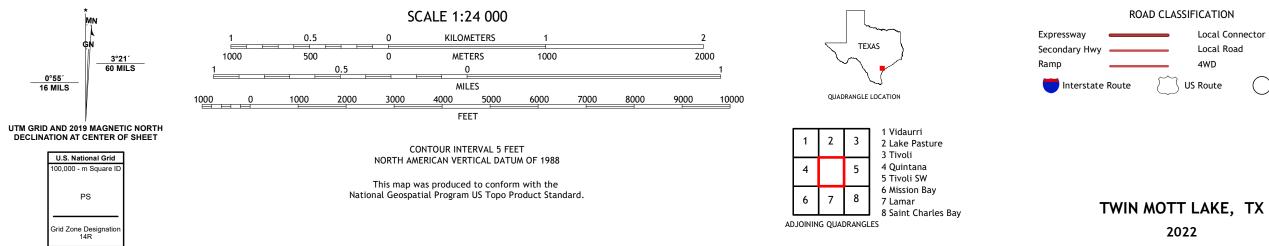

## U.S. DEPARTMENT OF THE INTERIOR U.S. GEOLOGICAL SURVEY

TWIN MOTT LAKE QUADRANGLE TEXAS 7.5-MINUTE SERIES

**Produced by the United States Geological Survey** North American Datum of 1983 (NAD83) World Geodetic System of 1984 (WGS84). Projection and 1 000-meter grid:Universal Transverse Mercator, Zone 14R This map is not a legal document. Boundaries may be generalized for this map scale. Private lands within government reservations may not be shown. Obtain permission before entering private lands.

lmagery..... Roads..... Names..... Wetlands.... ..FWS National Wetlands Inventory Not Available

ROAD CLASSIFICATION Local Connector \_\_\_\_ Local Road \_ 4WD US Route State Route