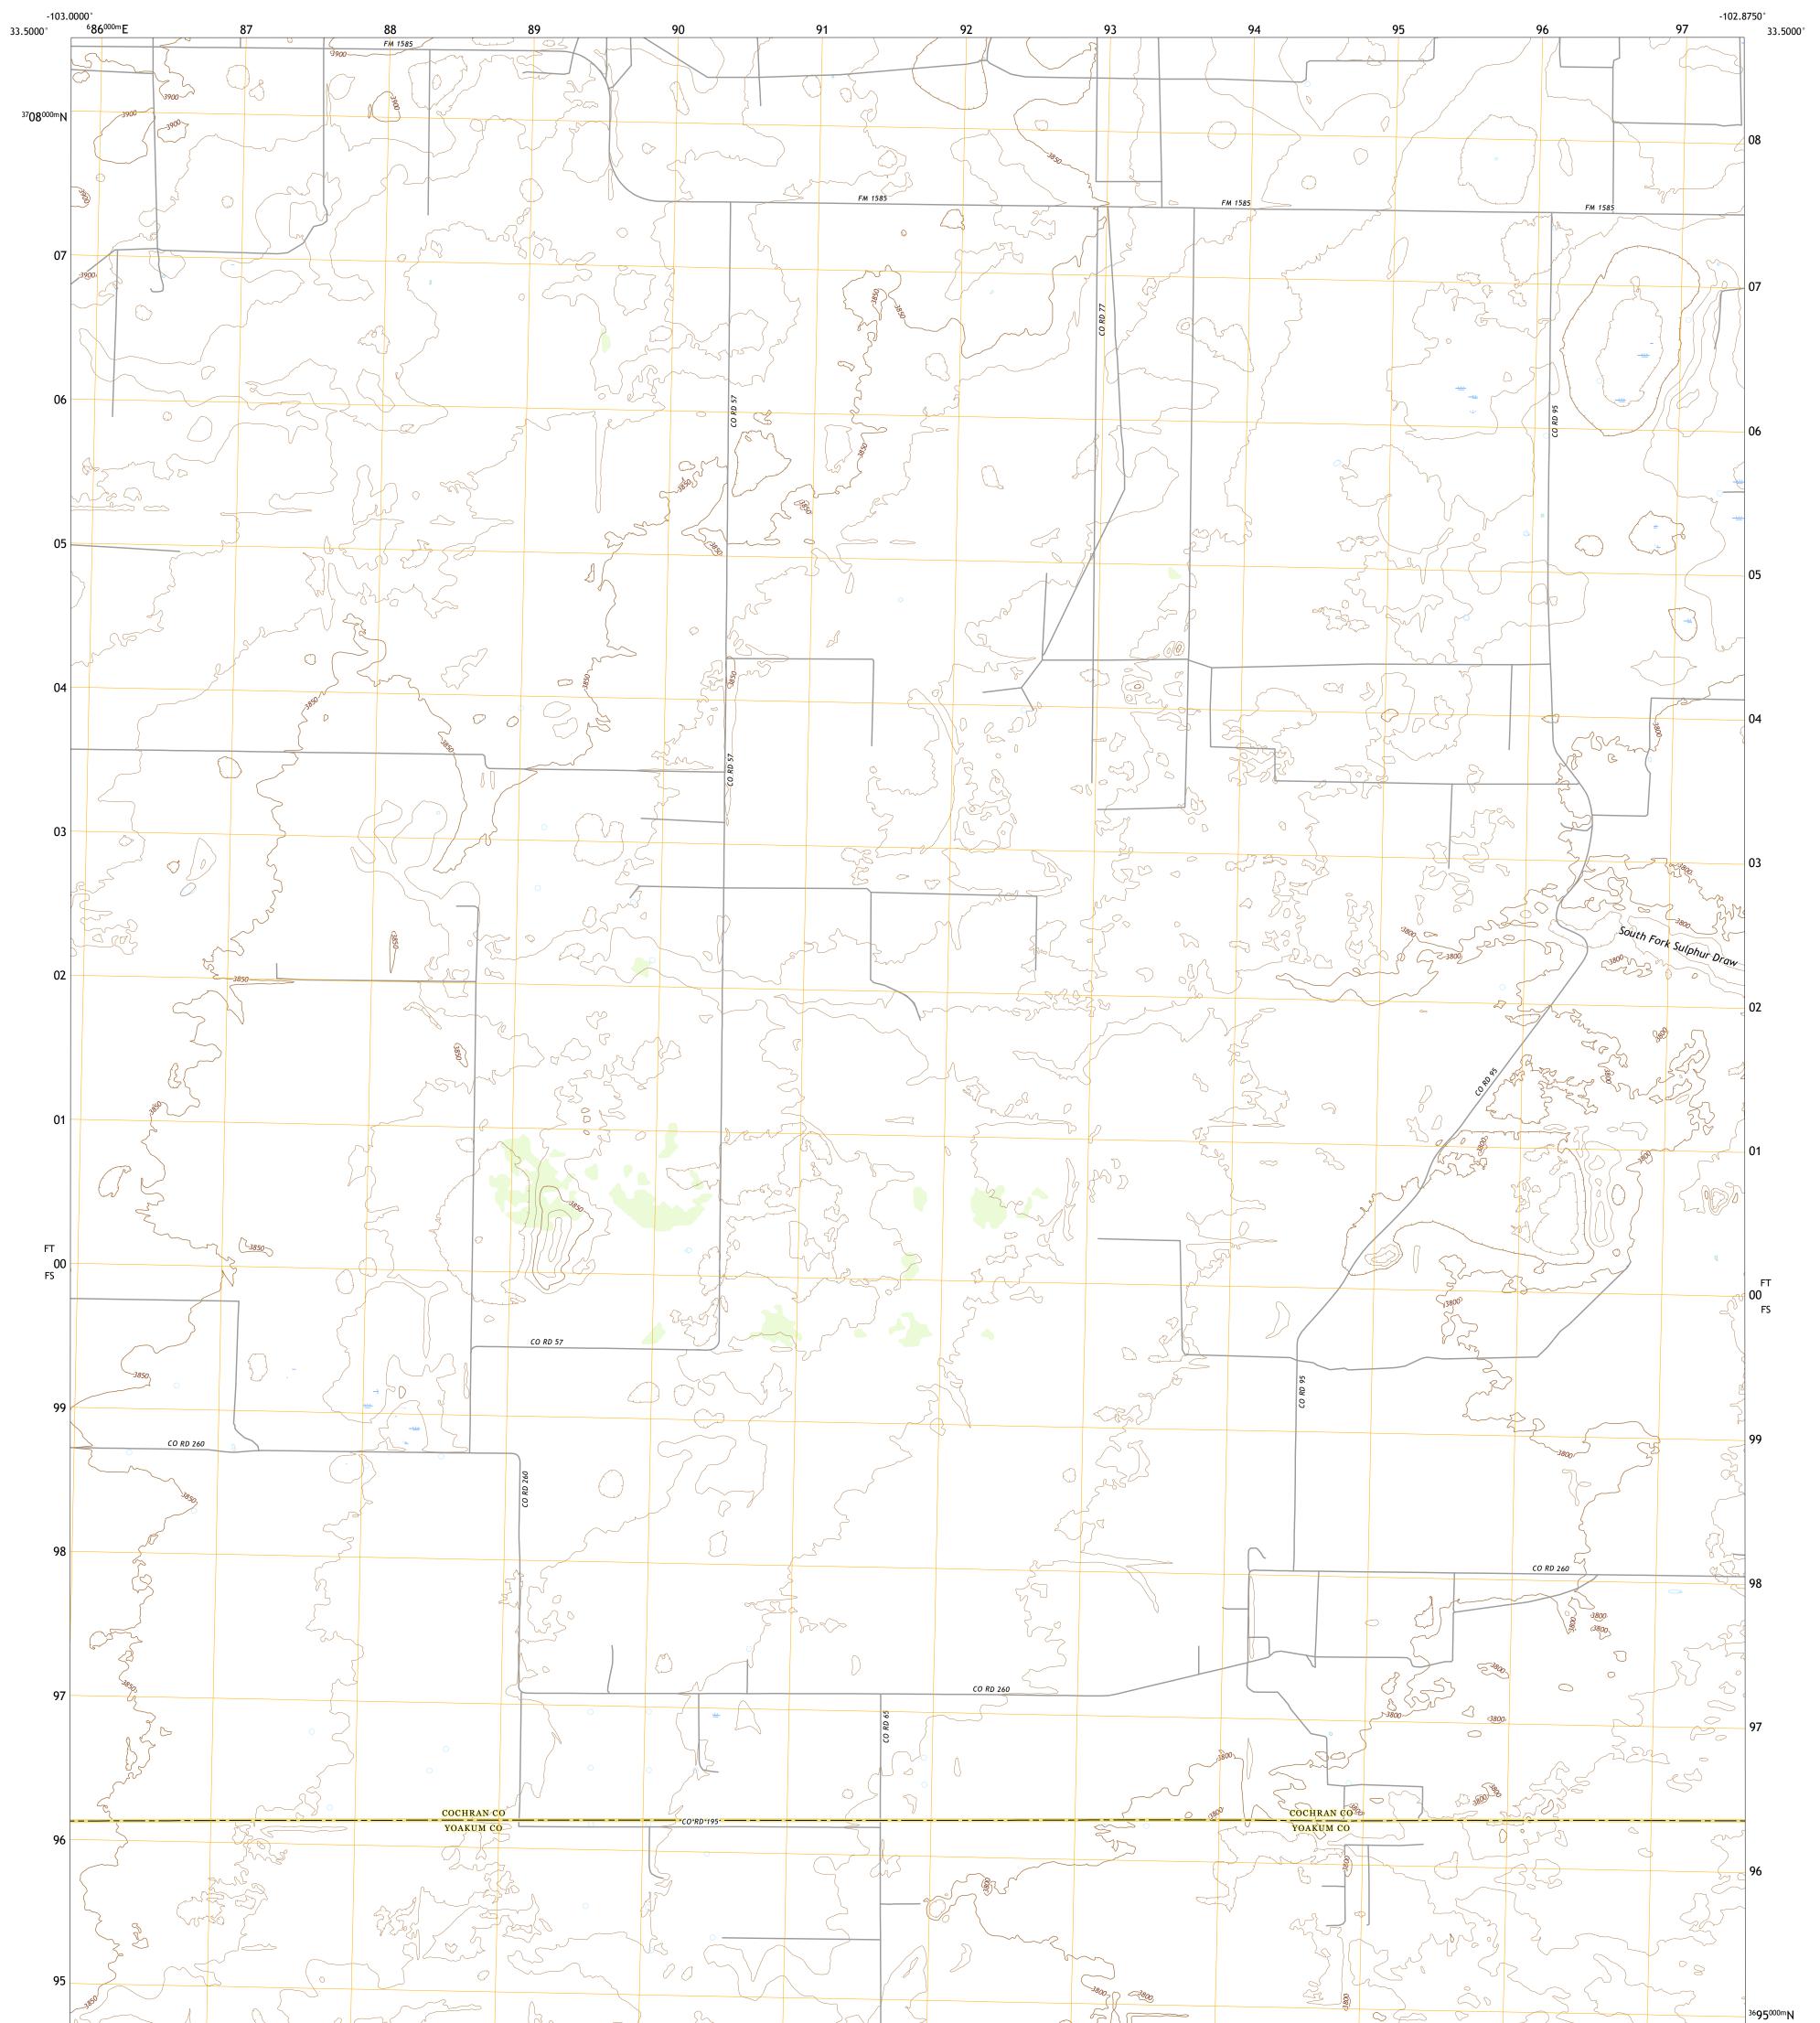

## U.S. DEPARTMENT OF THE INTERIOR U.S. GEOLOGICAL SURVEY

TWO B RANCH NW QUADRANGLE TEXAS 7.5-MINUTE SERIES

Produced by the United States Geological Survey North American Datum of 1983 (NAD83) World Geodetic System of 1984 (WGS84). Projection and 1 000-meter grid:Universal Transverse Mercator, Zone 13S This map is not a legal document. Boundaries may be generalized for this map scale. Private lands within government reservations may not be shown. Obtain permission before entering private lands.

 Imagery......NAIP, October 2016 - November 2016

 Roads.....U.S.
 Census
 Bureau,
 2015

 Names.....GNIS,
 2015

 Hydrography.....National
 Hydrography
 Dataset,
 2004 2018

 Contours.....National
 Elevation
 Dataset,
 2019

 Boundaries.....FWS
 National
 Wetlands
 Inventory
 Not

 Available
 Not
 Available