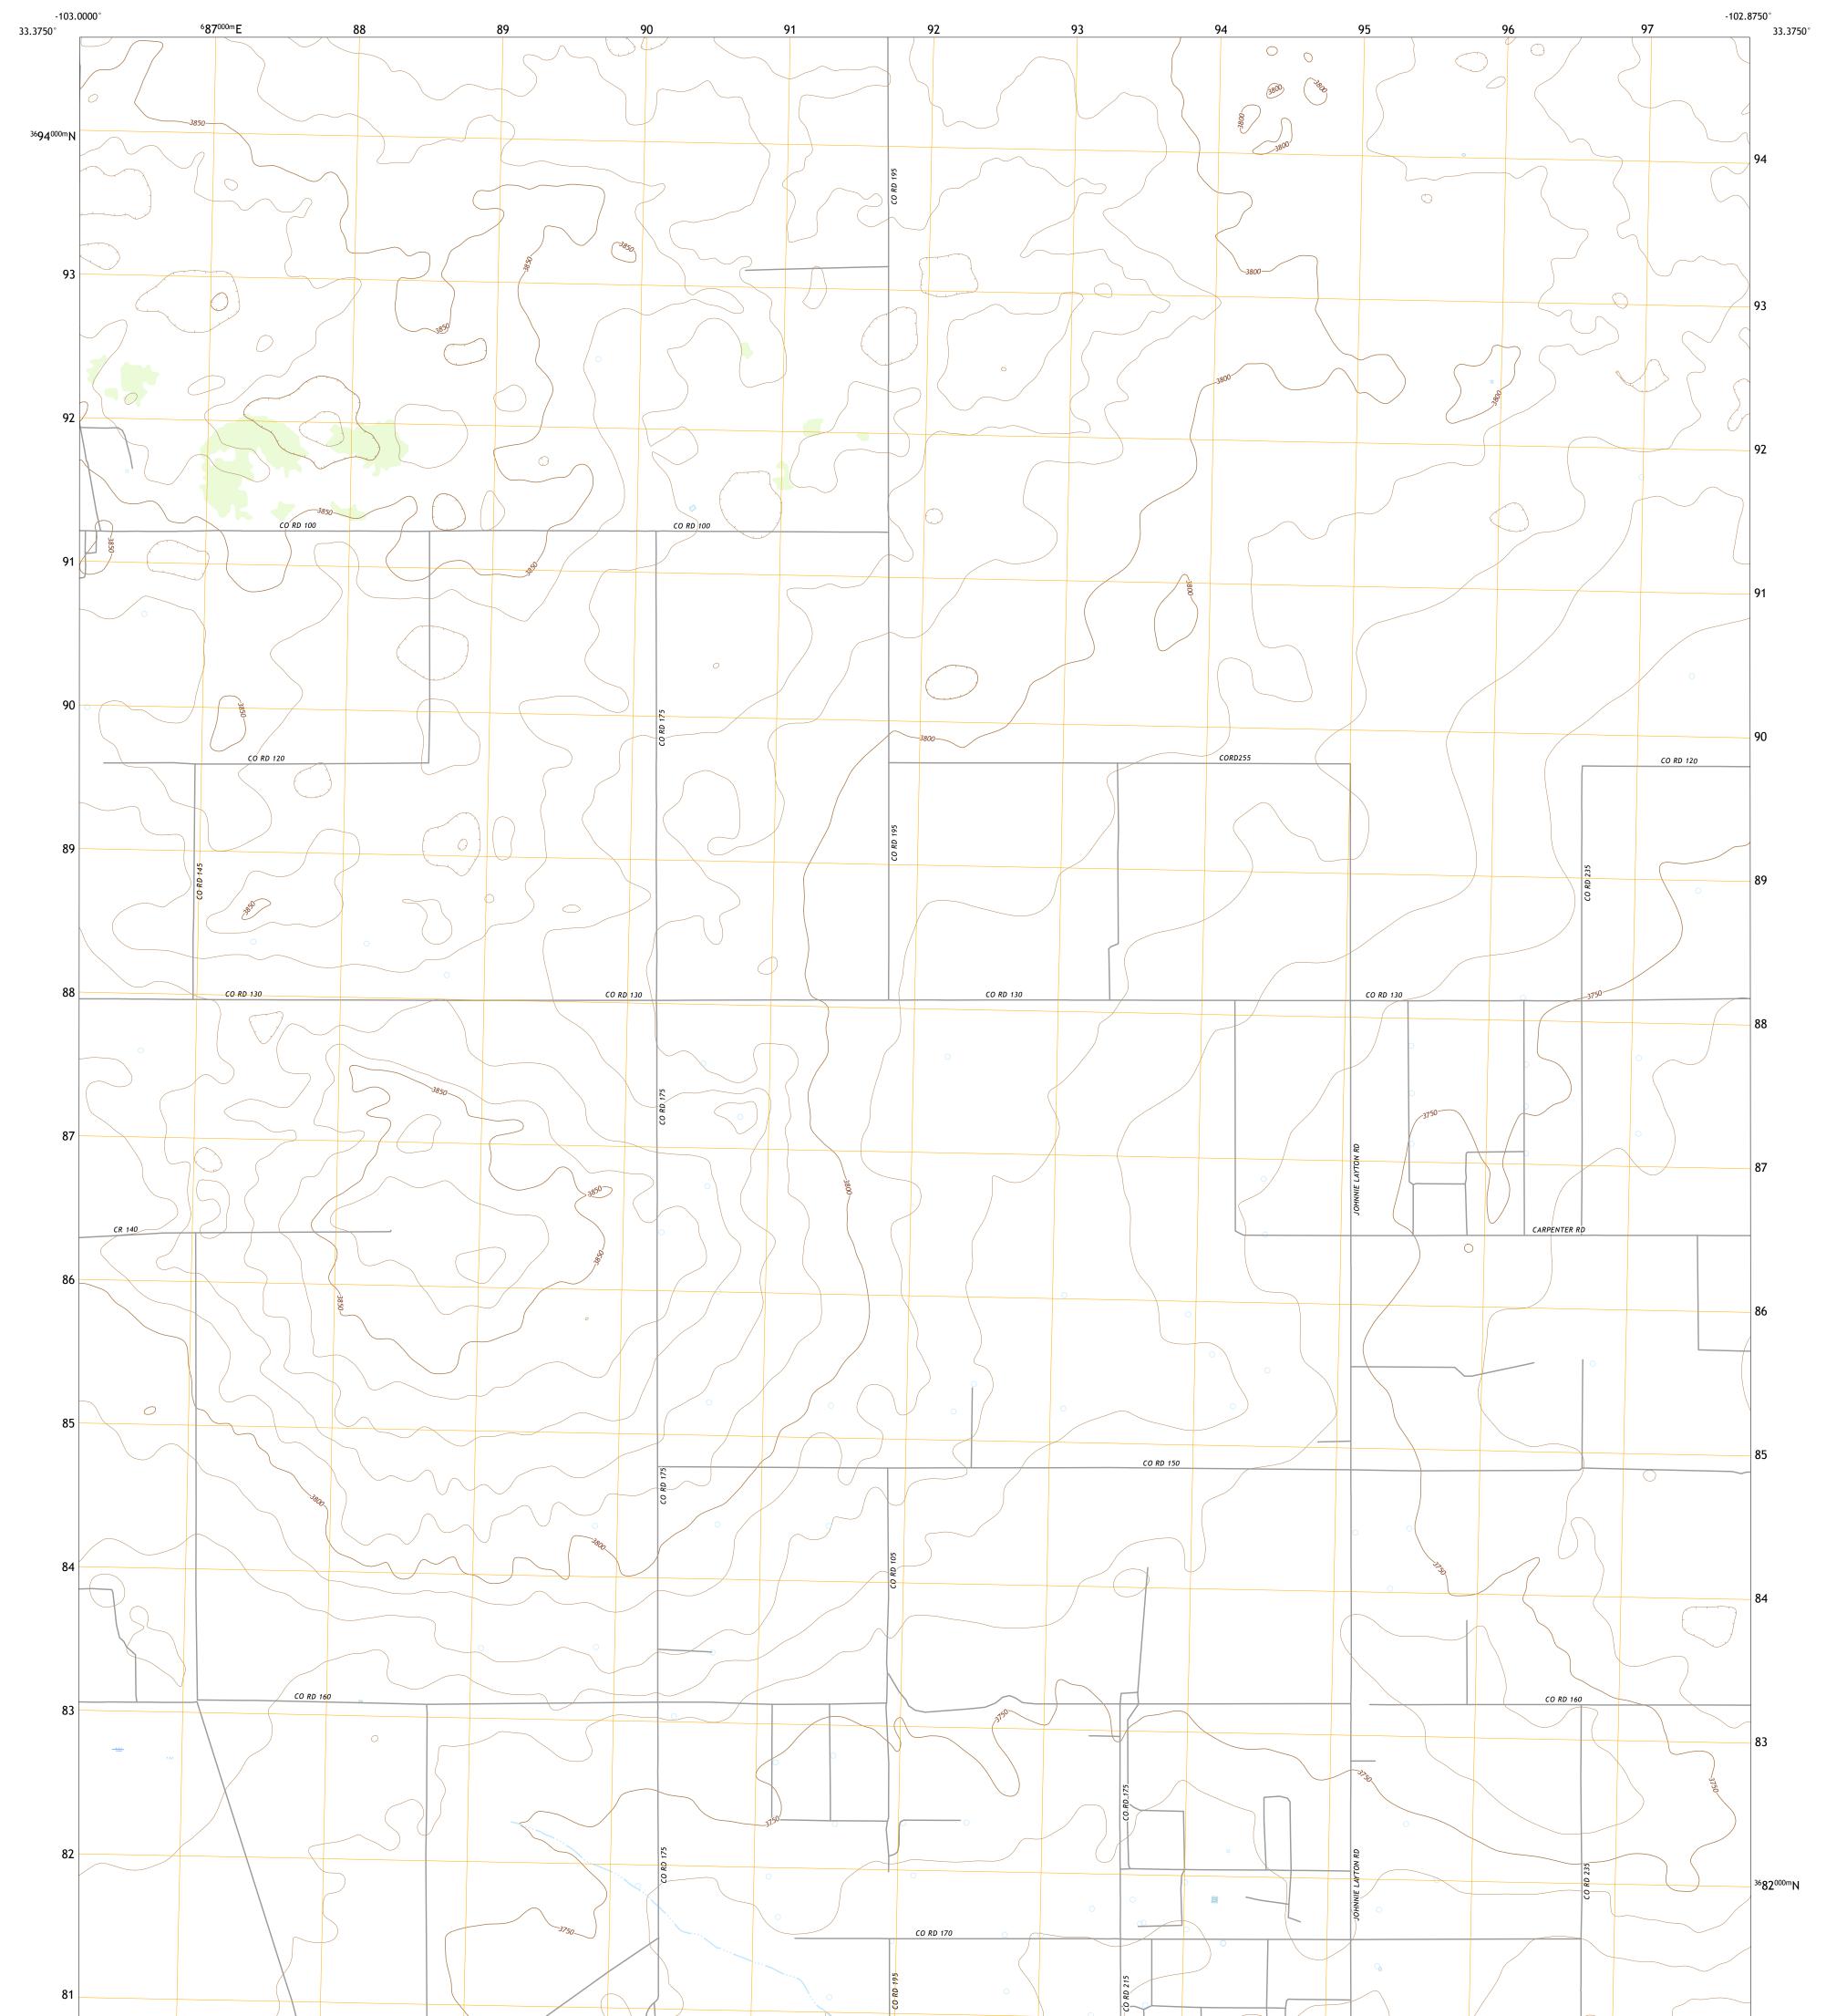

## U.S. DEPARTMENT OF THE INTERIOR U.S. GEOLOGICAL SURVEY

Produced by the United States Geological Survey North American Datum of 1983 (NAD83) World Geodetic System of 1984 (WGS84). Projection and 1 000-meter grid:Universal Transverse Mercator, Zone 13S This map is not a legal document. Boundaries may be generalized for this map scale. Private lands within government reservations may not be shown. Obtain permission before entering private lands.