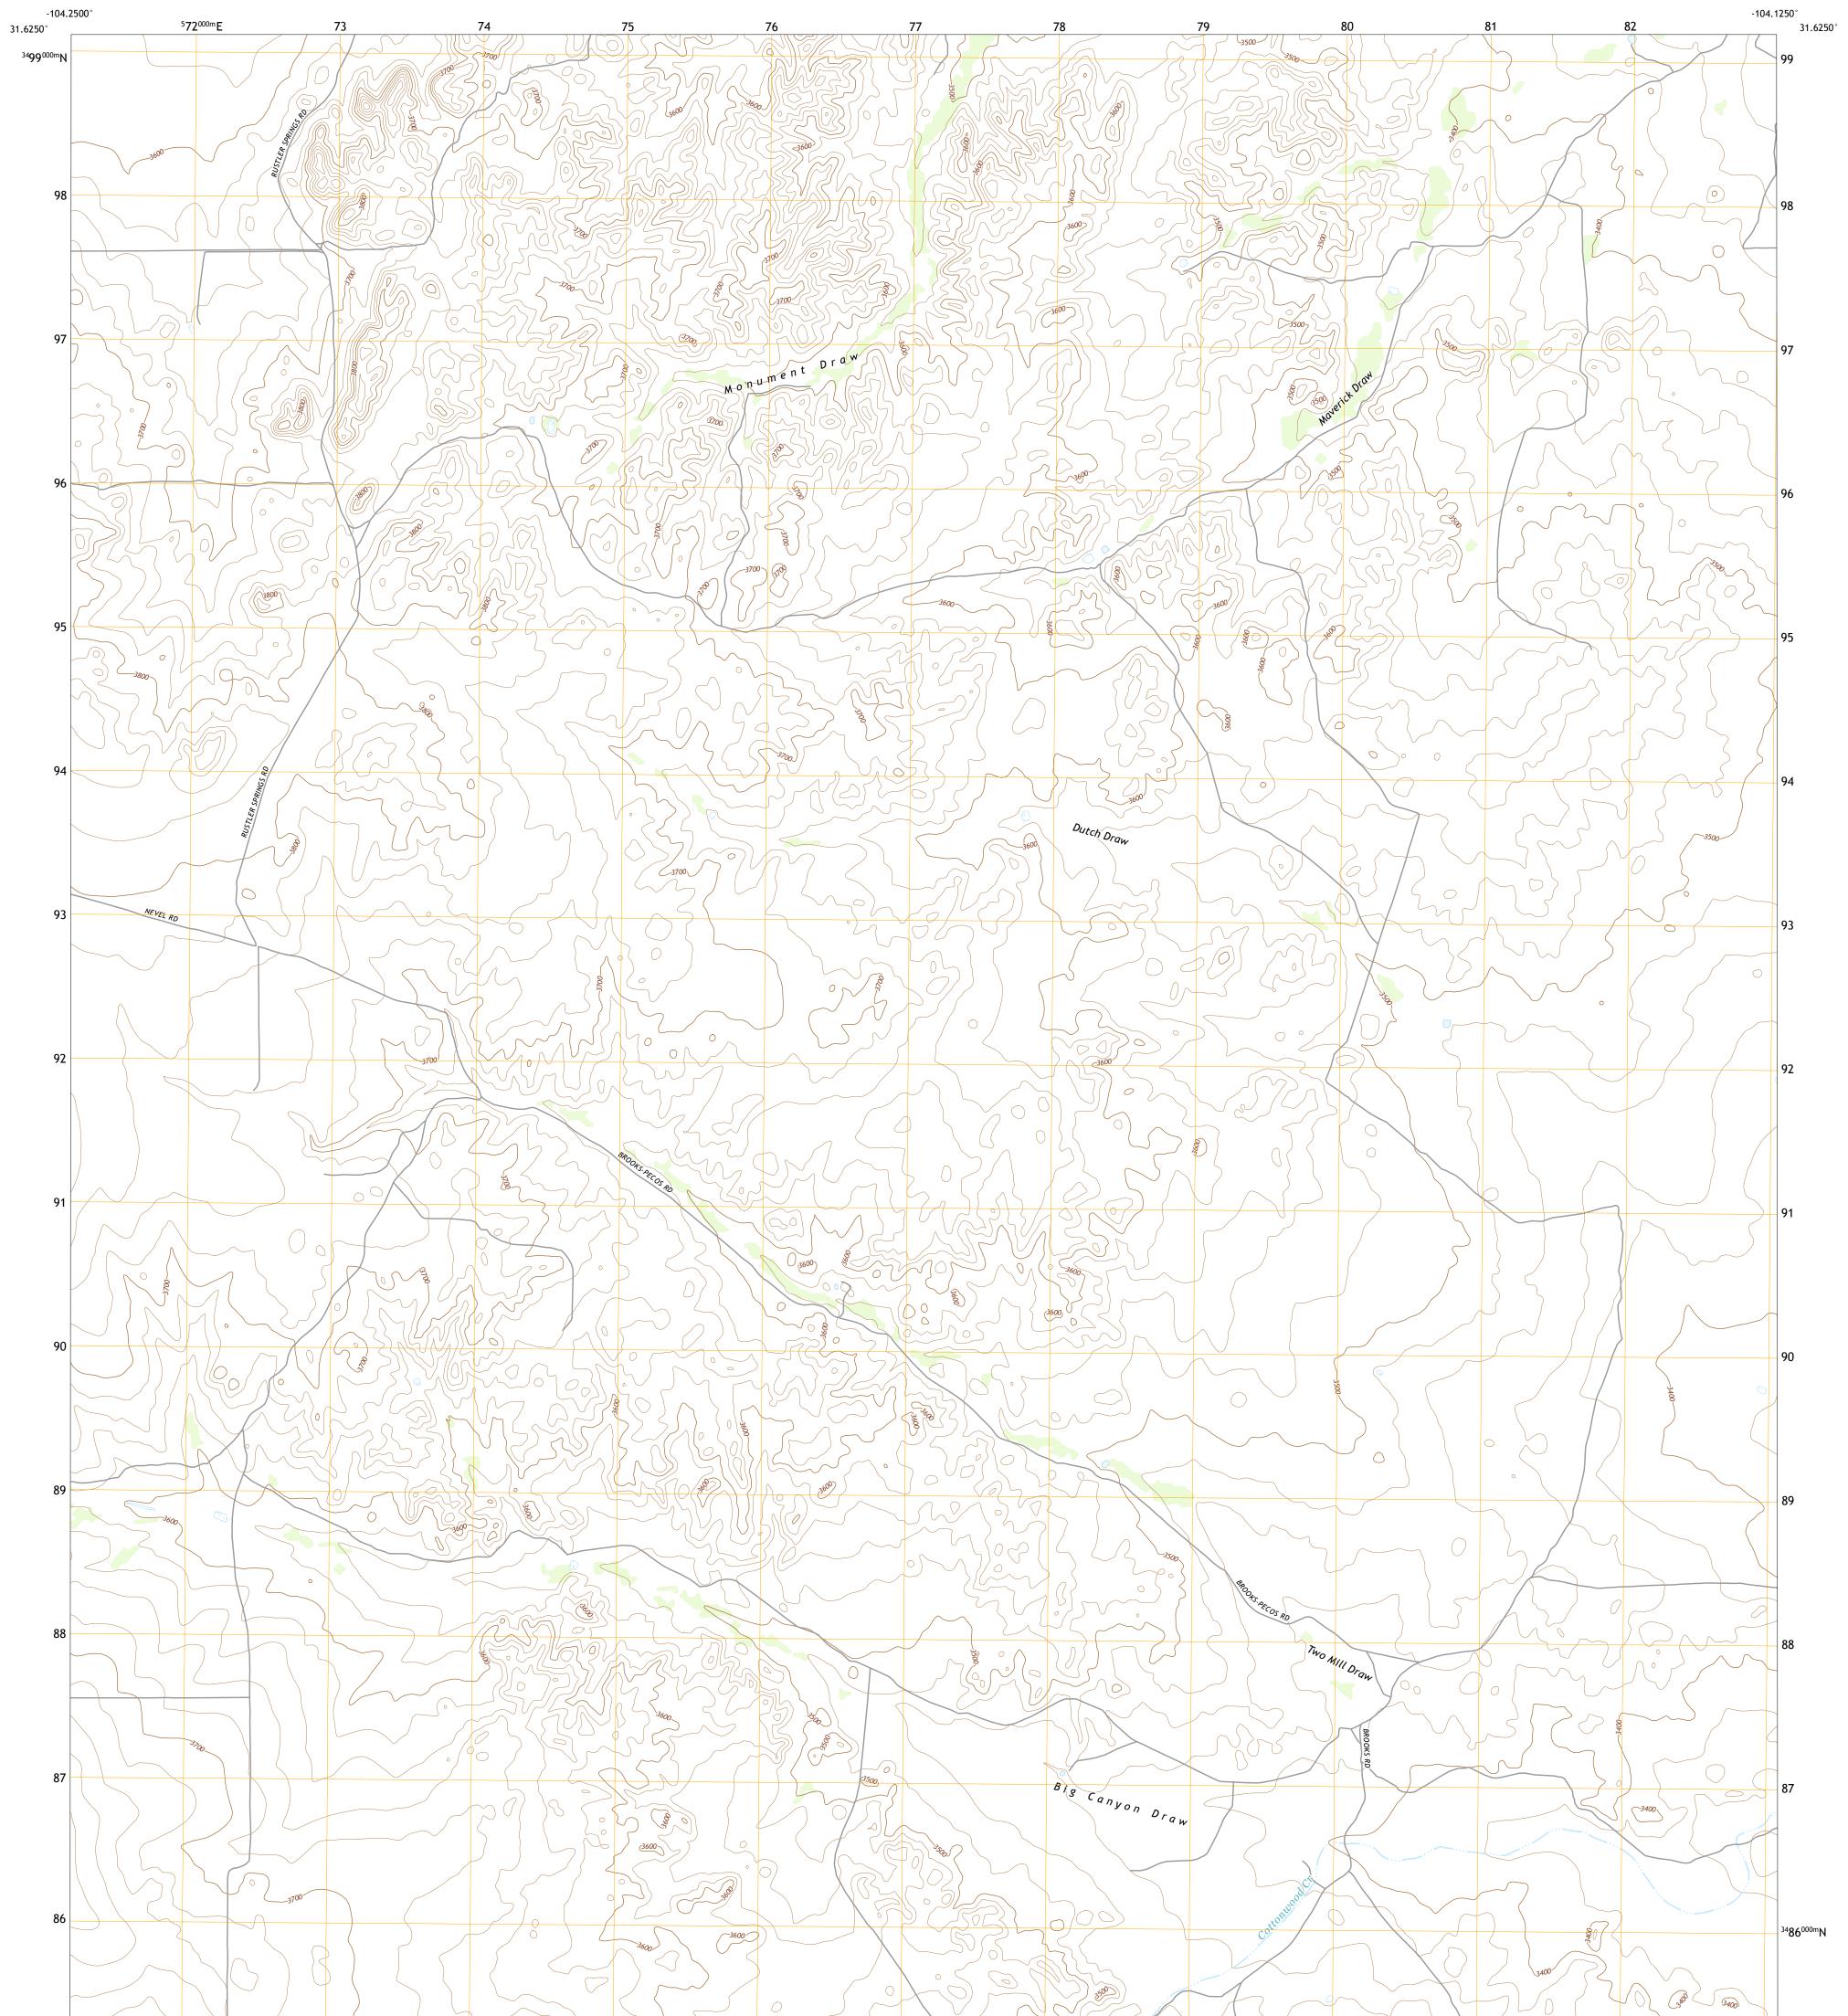

## U.S. DEPARTMENT OF THE INTERIOR U.S. GEOLOGICAL SURVEY

## TWO MILL DRAW EAST QUADRANGLE TEXAS - CULBERSON COUNTY 7.5-MINUTE SERIES

Produced by the United States Geological Survey North American Datum of 1983 (NAD83) World Geodetic System of 1984 (WGS84). Projection and 1 000-meter grid:Universal Transverse Mercator, Zone 13R This map is not a legal document. Boundaries may be generalized for this map scale. Private lands within government reservations may not be shown. Obtain permission before entering private lands.

 Imagery......NAIP, September 2016 - November 2016

 Roads.....U.S.
 Census
 Bureau,
 2015

 Names......GNIS, 2015 - 2016

 Hydrography....National
 Hydrography
 Dataset,
 2002 - 2018

 Contours.....National
 Elevation
 Dataset,
 2005

 Boundaries.....Multiple
 sources;
 see
 metadata
 file
 2016 - 2017

 Wetlands......FWS
 National
 Wetlands
 Inventory
 Not
 Available