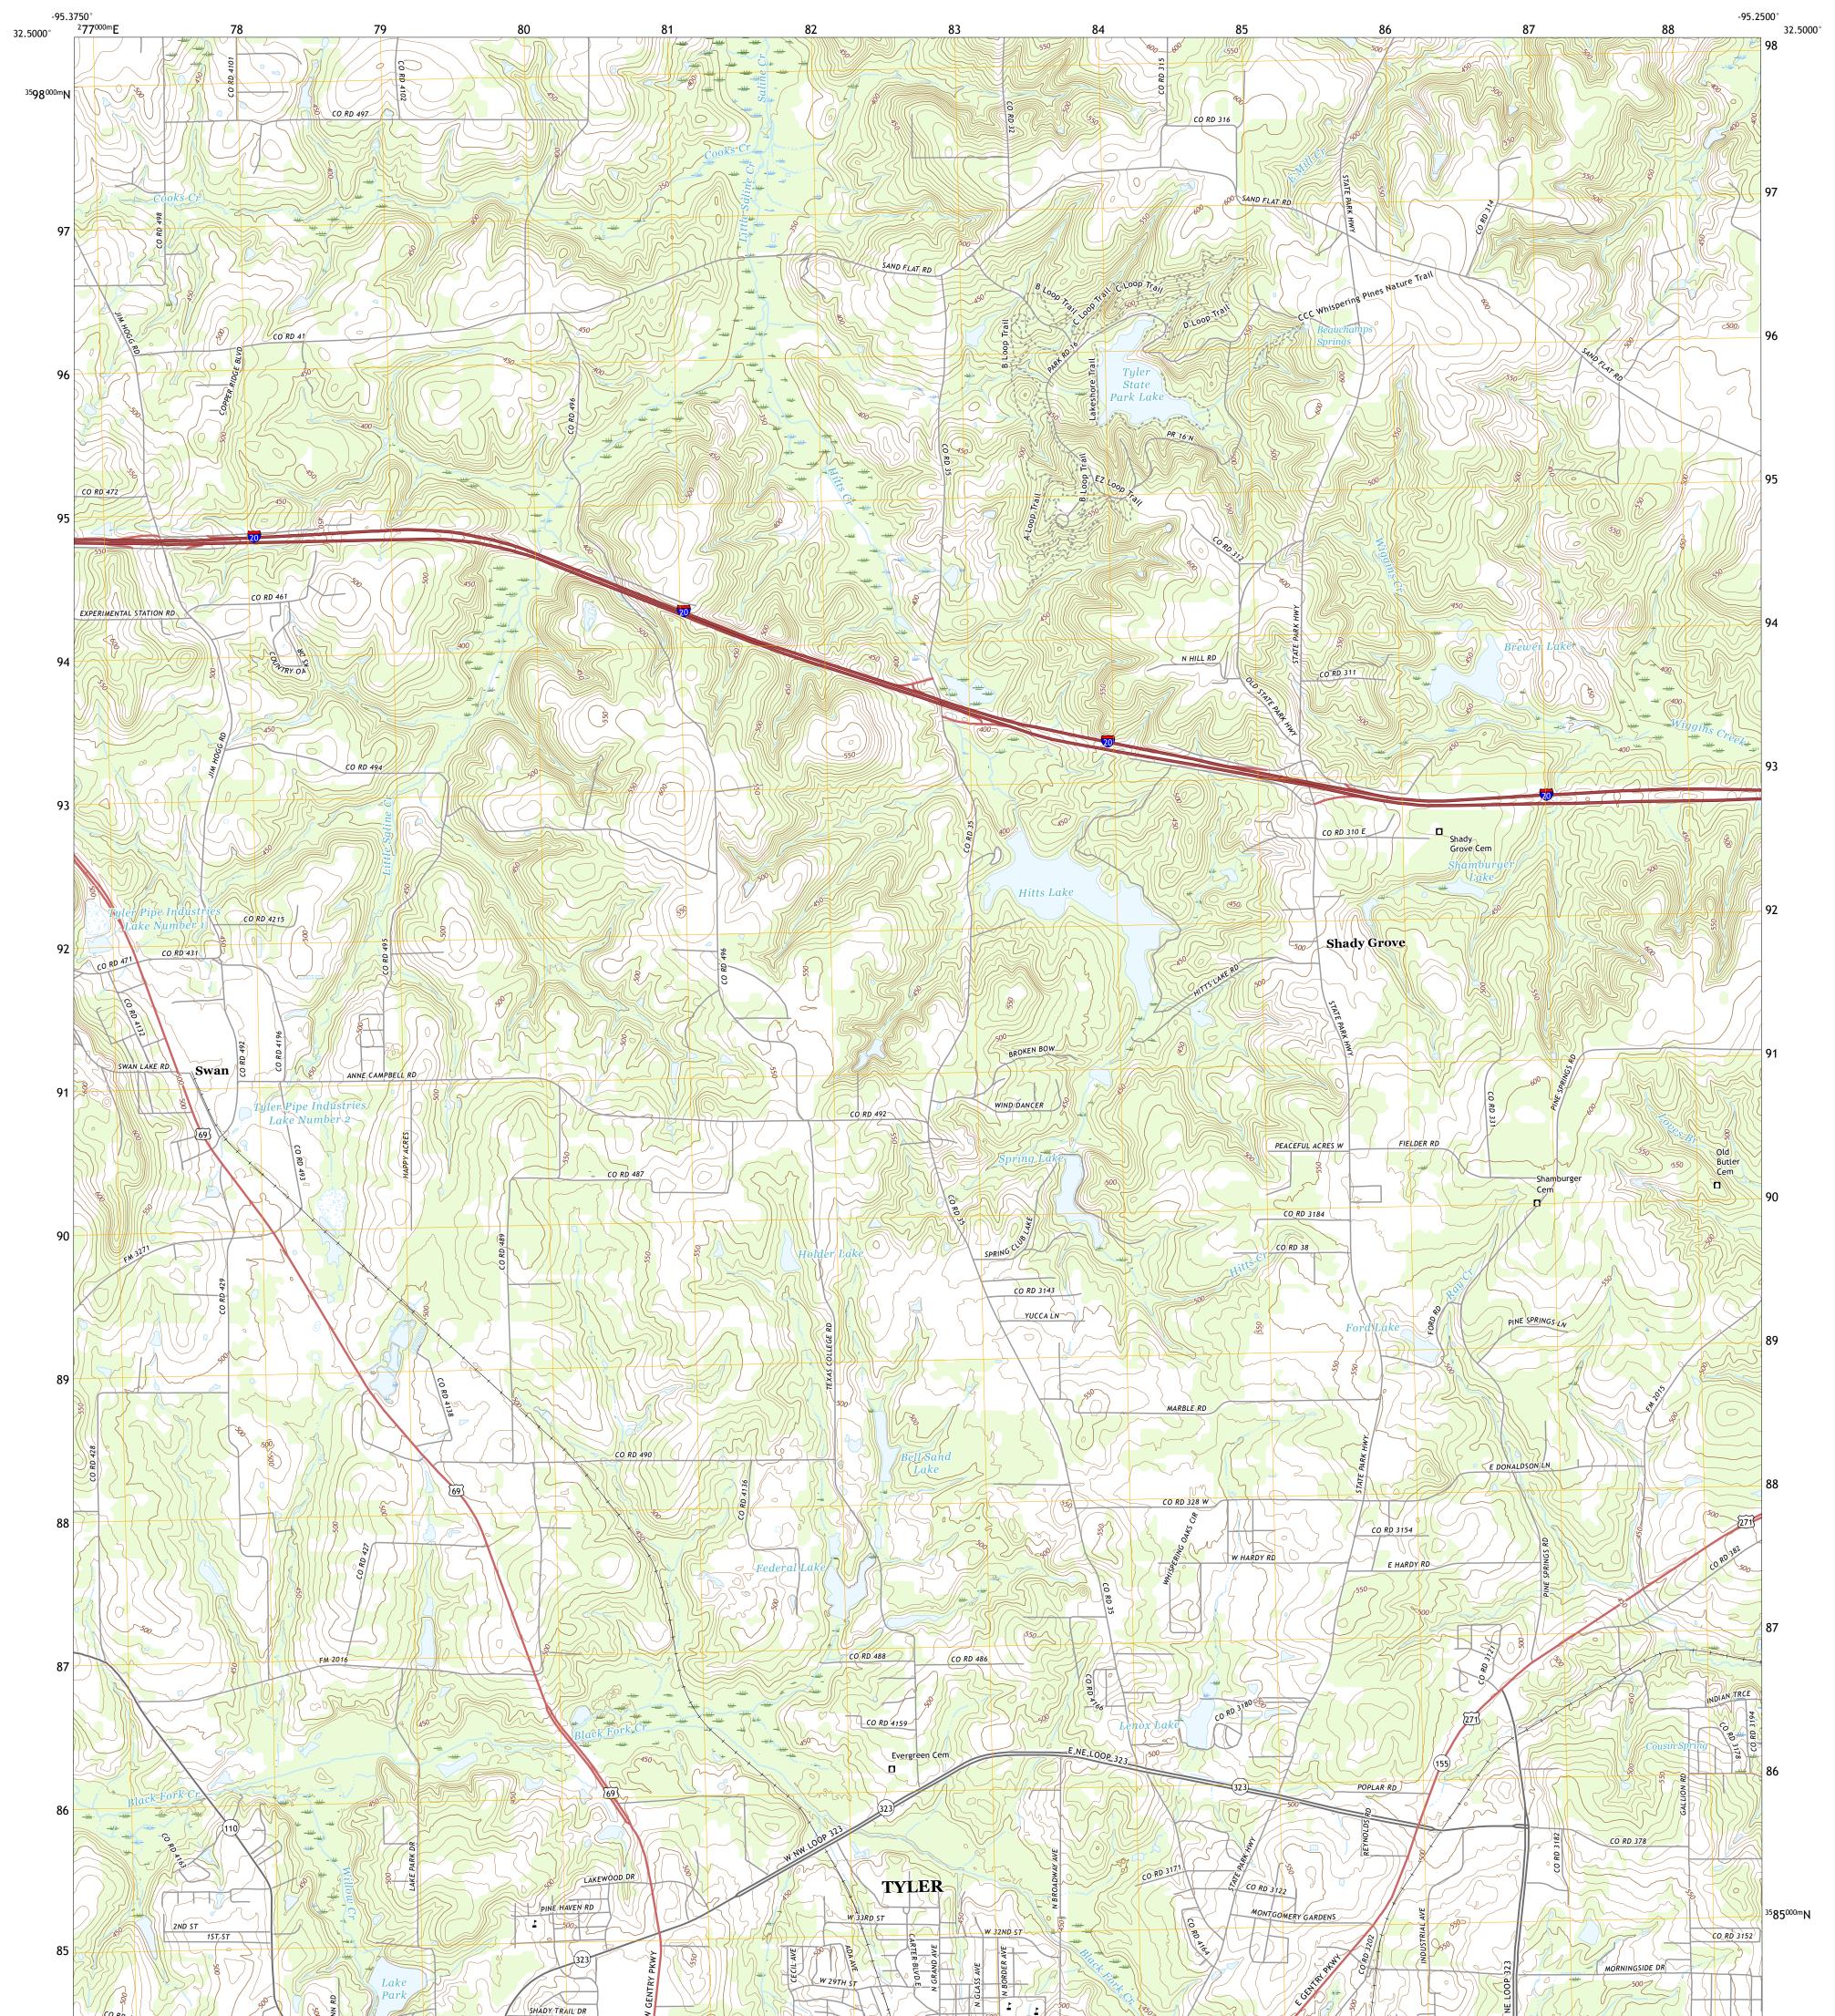

## U.S. DEPARTMENT OF THE INTERIOR U.S. GEOLOGICAL SURVEY

TYLER NORTH QUADRANGLE TEXAS - SMITH COUNTY 7.5-MINUTE SERIES

Produced by the United States Geological Survey North American Datum of 1983 (NAD83) World Geodetic System of 1984 (WGS84). Projection and 1 000-meter grid:Universal Transverse Mercator, Zone 15S This map is not a legal document. Boundaries may be generalized for this map scale. Private lands within government reservations may not be shown. Obtain permission before entering private lands.