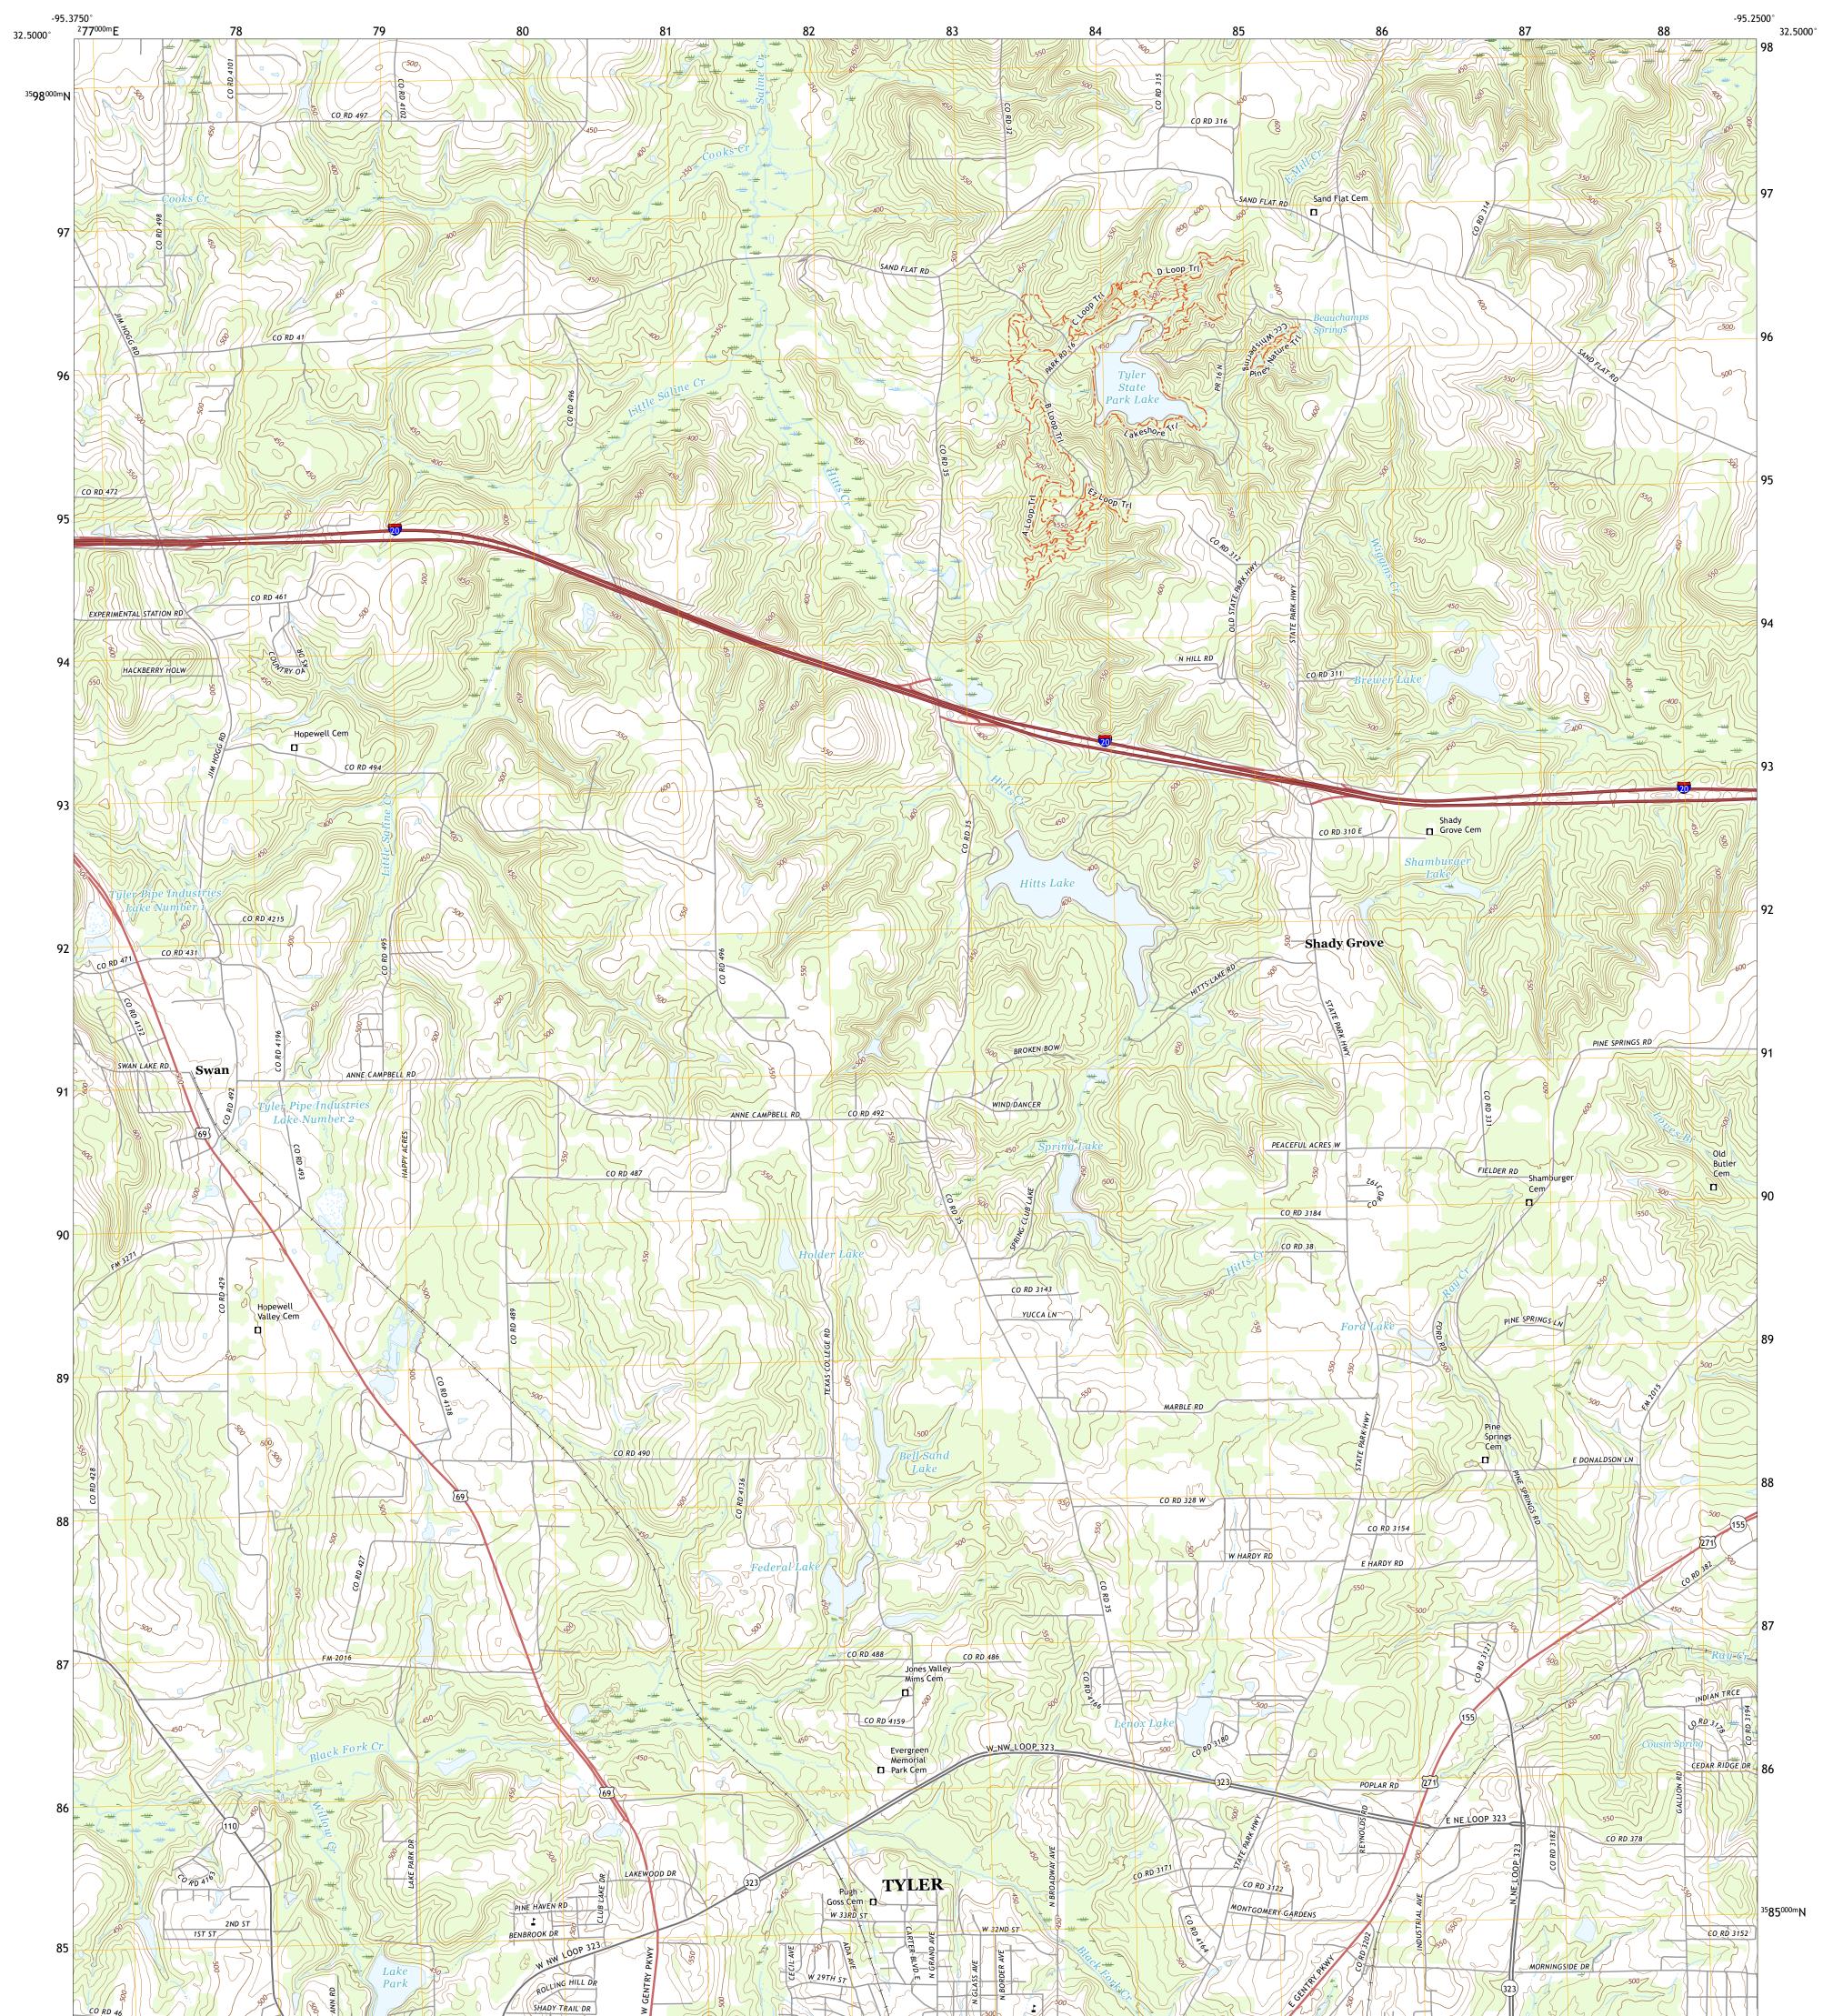

## U.S. DEPARTMENT OF THE INTERIOR U.S. GEOLOGICAL SURVEY

TYLER NORTH QUADRANGLE TEXAS - SMITH COUNTY 7.5-MINUTE SERIES

Produced by the United States Geological Survey North American Datum of 1983 (NAD83) World Geodetic System of 1984 (WGS84). Projection and 1 000-meter grid:Universal Transverse Mercator, Zone 15S This map is not a legal document. Boundaries may be generalized for this map scale. Private lands within government reservations may not be shown. Obtain permission before entering private lands.

TYLER NORTH, TX

2022