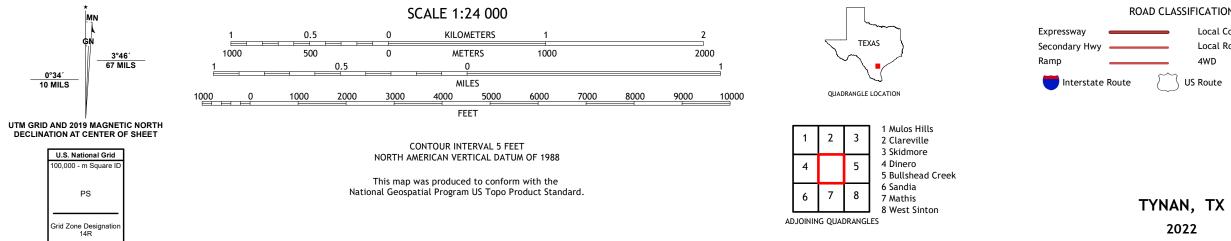

## U.S. DEPARTMENT OF THE INTERIOR U.S. GEOLOGICAL SURVEY

**Produced by the United States Geological Survey** North American Datum of 1983 (NAD83) World Geodetic System of 1984 (WGS84). Projection and 1 000-meter grid:Universal Transverse Mercator, Zone 14R This map is not a legal document. Boundaries may be generalized for this map scale. Private lands within government reservations may not be shown. Obtain permission before entering private lands.