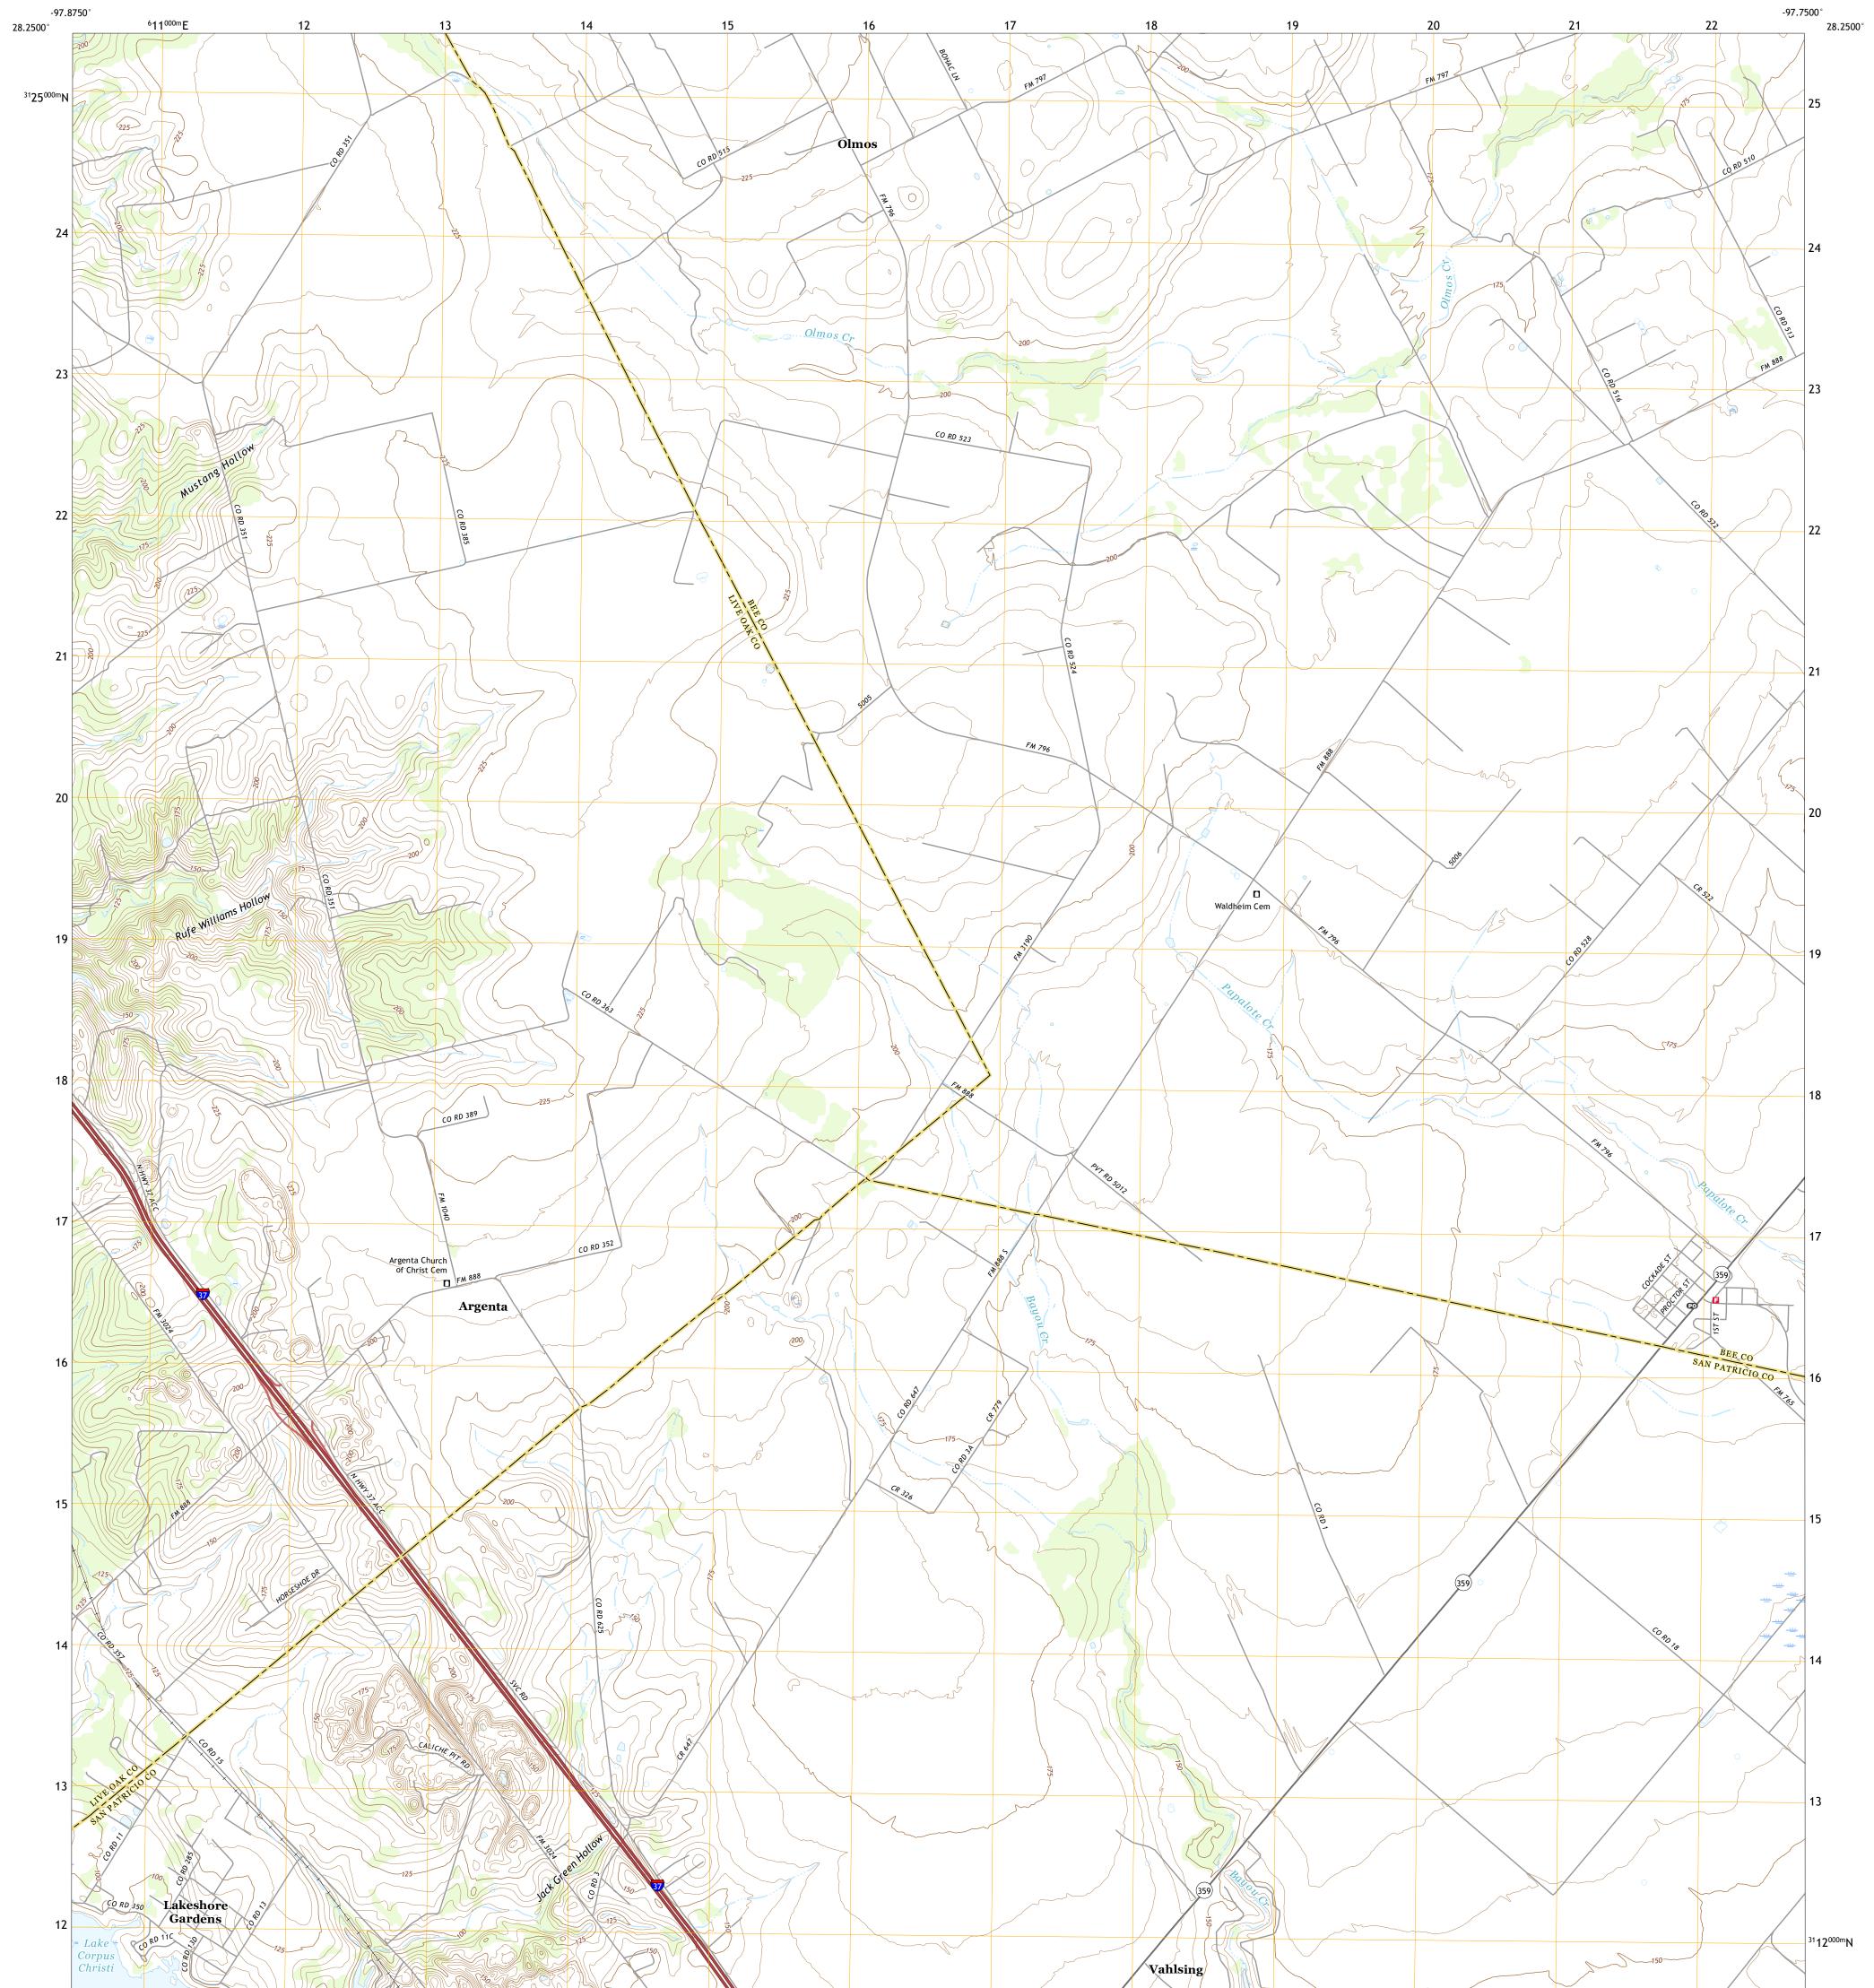

## U.S. DEPARTMENT OF THE INTERIOR U.S. GEOLOGICAL SURVEY

**Produced by the United States Geological Survey** North American Datum of 1983 (NAD83) World Geodetic System of 1984 (WGS84). Projection and 1 000-meter grid:Universal Transverse Mercator, Zone 14R This map is not a legal document. Boundaries may be generalized for this map scale. Private lands within government reservations may not be shown. Obtain permission before entering private lands.

.....NAIP, October 2016 - December 2016 U.S. Census Bureau, 2015 - 2018 .....GNIS, 1979 - 2022 .....National Hydrography Dataset, 2003 - 2018 .....National Elevation Dataset, 2019 .....Multiple sources; see metadata file 2019 - 2021 Imagery.... Roads..... Names..... Wetlands... ..FWS National Wetlands Inventory Not Available