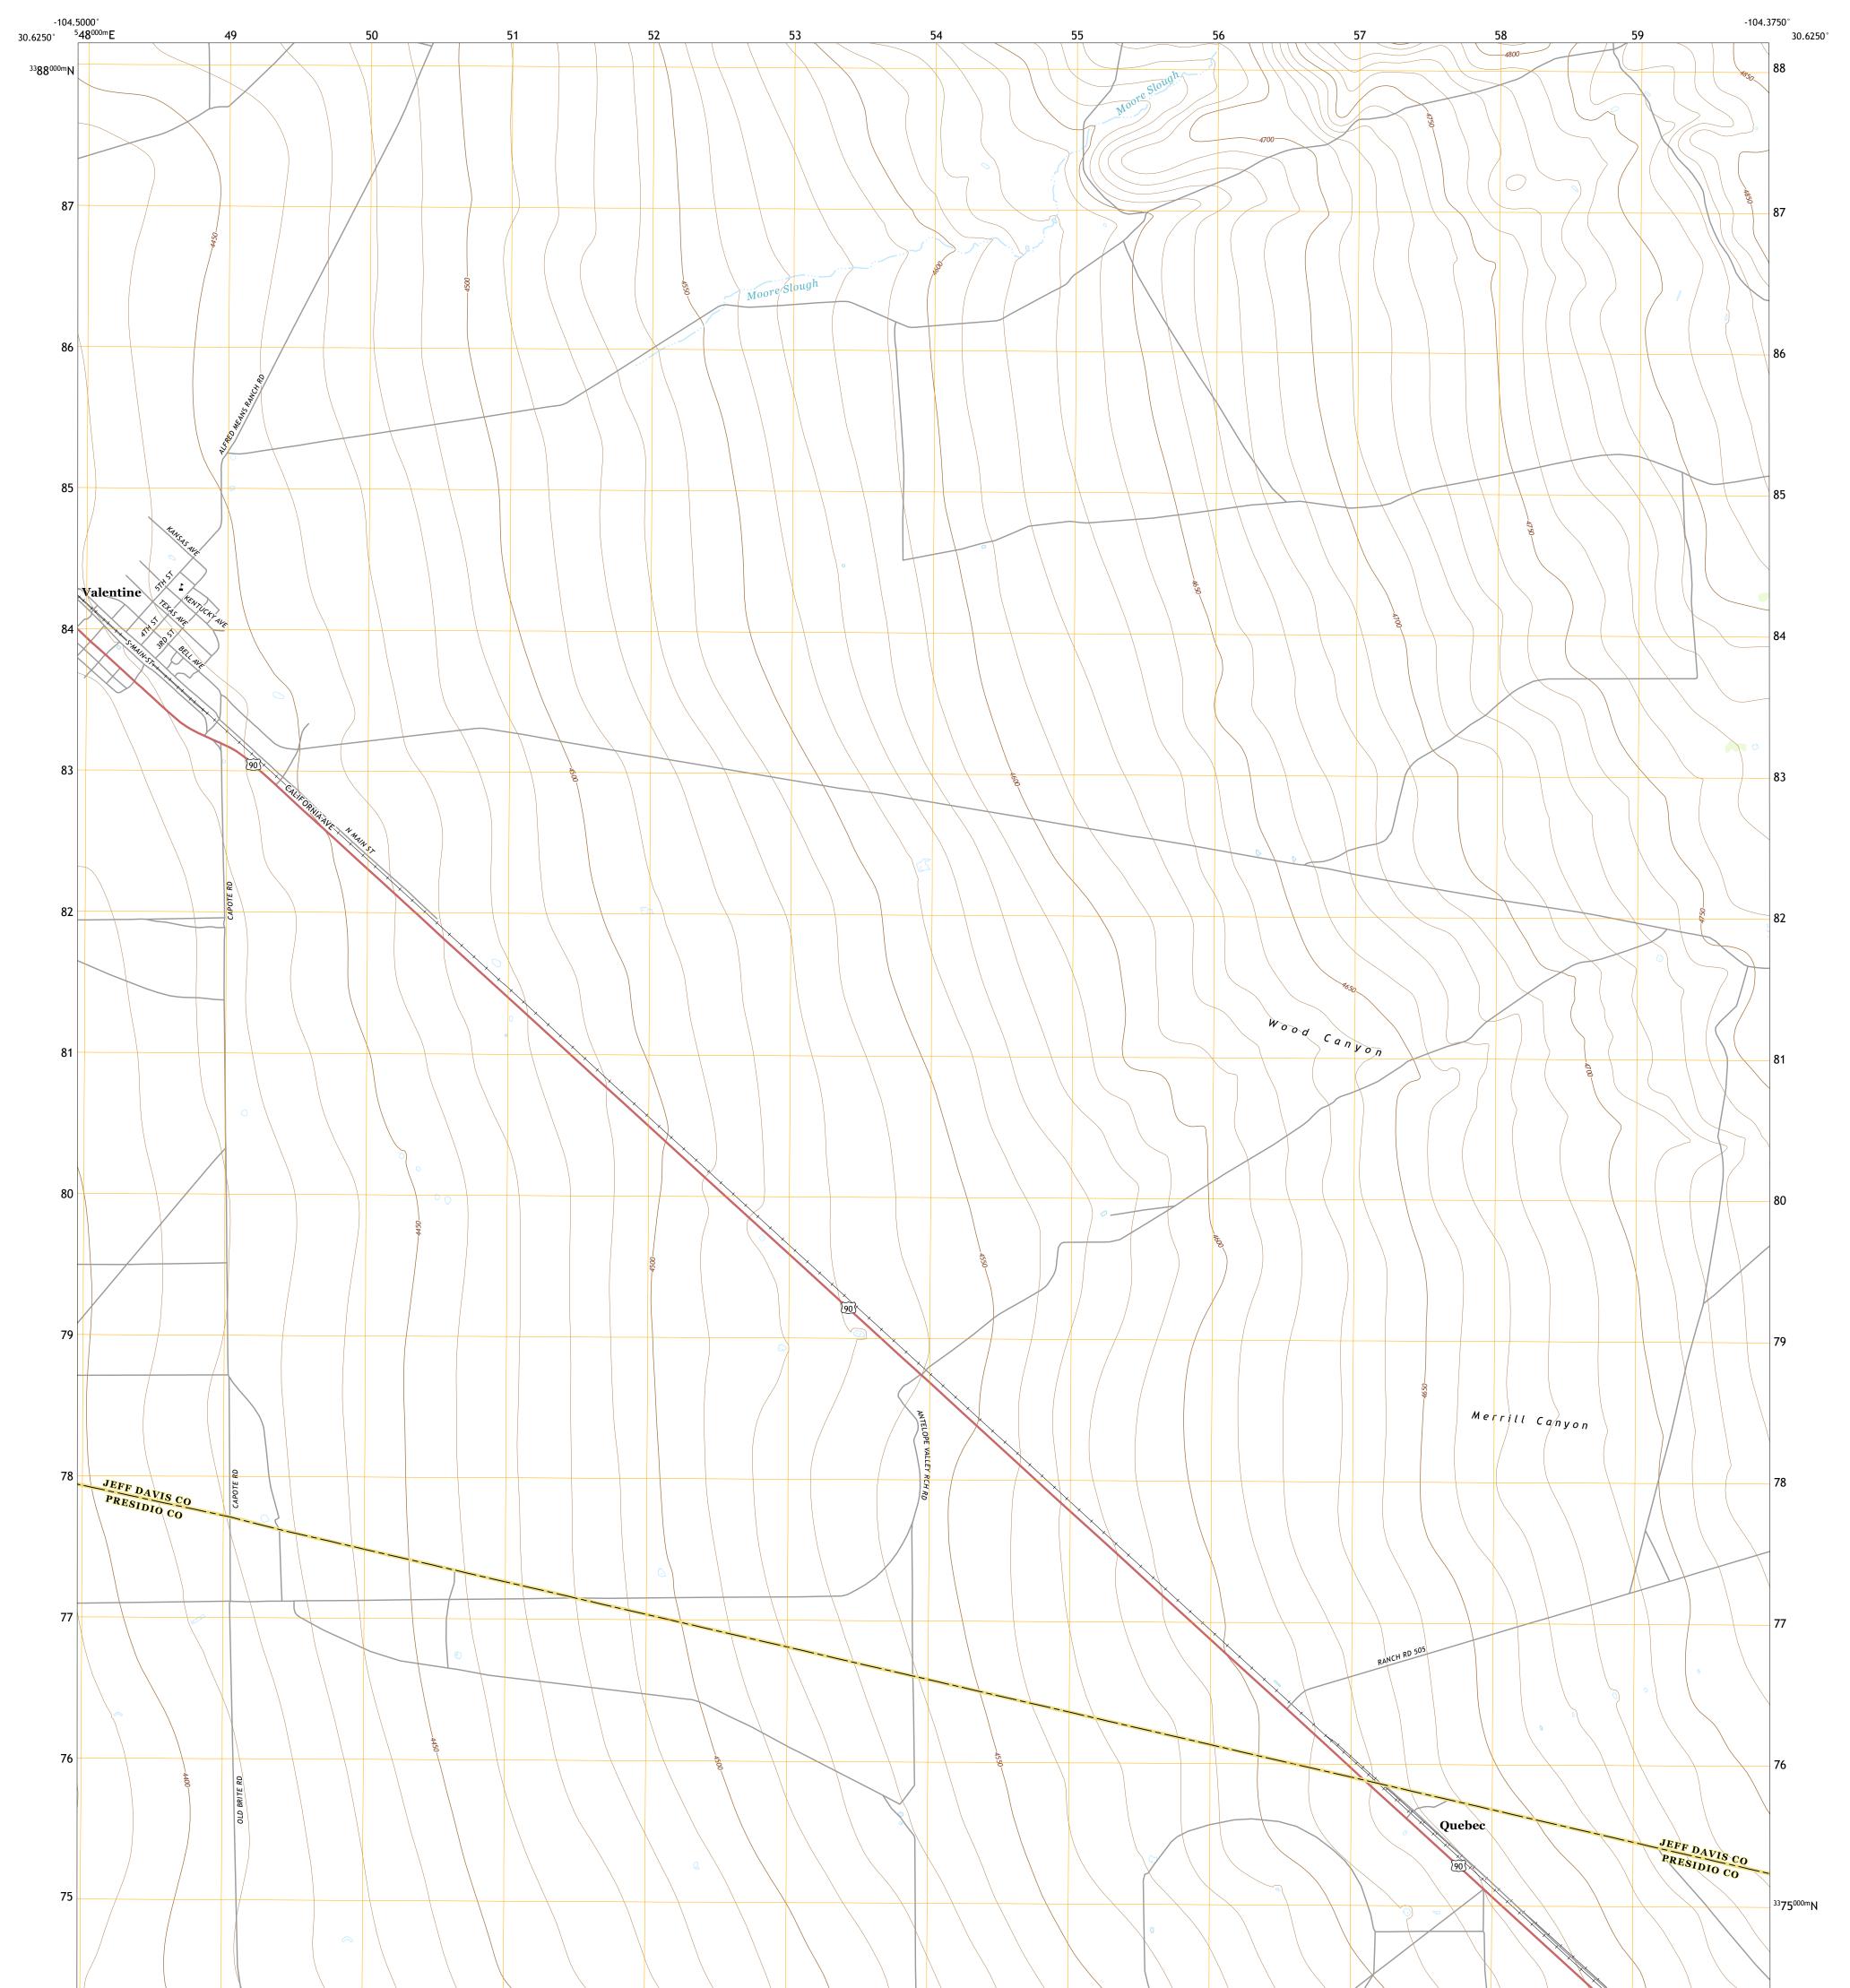

\_\_\_\_

State Route

Produced by the United States Geological Survey North American Datum of 1983 (NAD83) World Geodetic System of 1984 (WGS84). Projection and 1 000-meter grid:Universal Transverse Mercator, Zone 13R This map is not a legal document. Boundaries may be generalized for this map scale. Private lands within government reservations may not be shown. Obtain permission before entering private lands.

.....NAIP, September 2016 - November 2016 U.S. Census Bureau, 2015 ......GNIS, 1979 - 2016 ......National Hydrography Dataset, 2003 - 2018 .....National Elevation Dataset, 2005 .....Multiple sources; see metadata file 2016 - 2017 Imagery.... Roads..... Names..... Hydrography..... Contours.... Boundaries... ..FWS National Wetlands Inventory Not Available Wetlands...