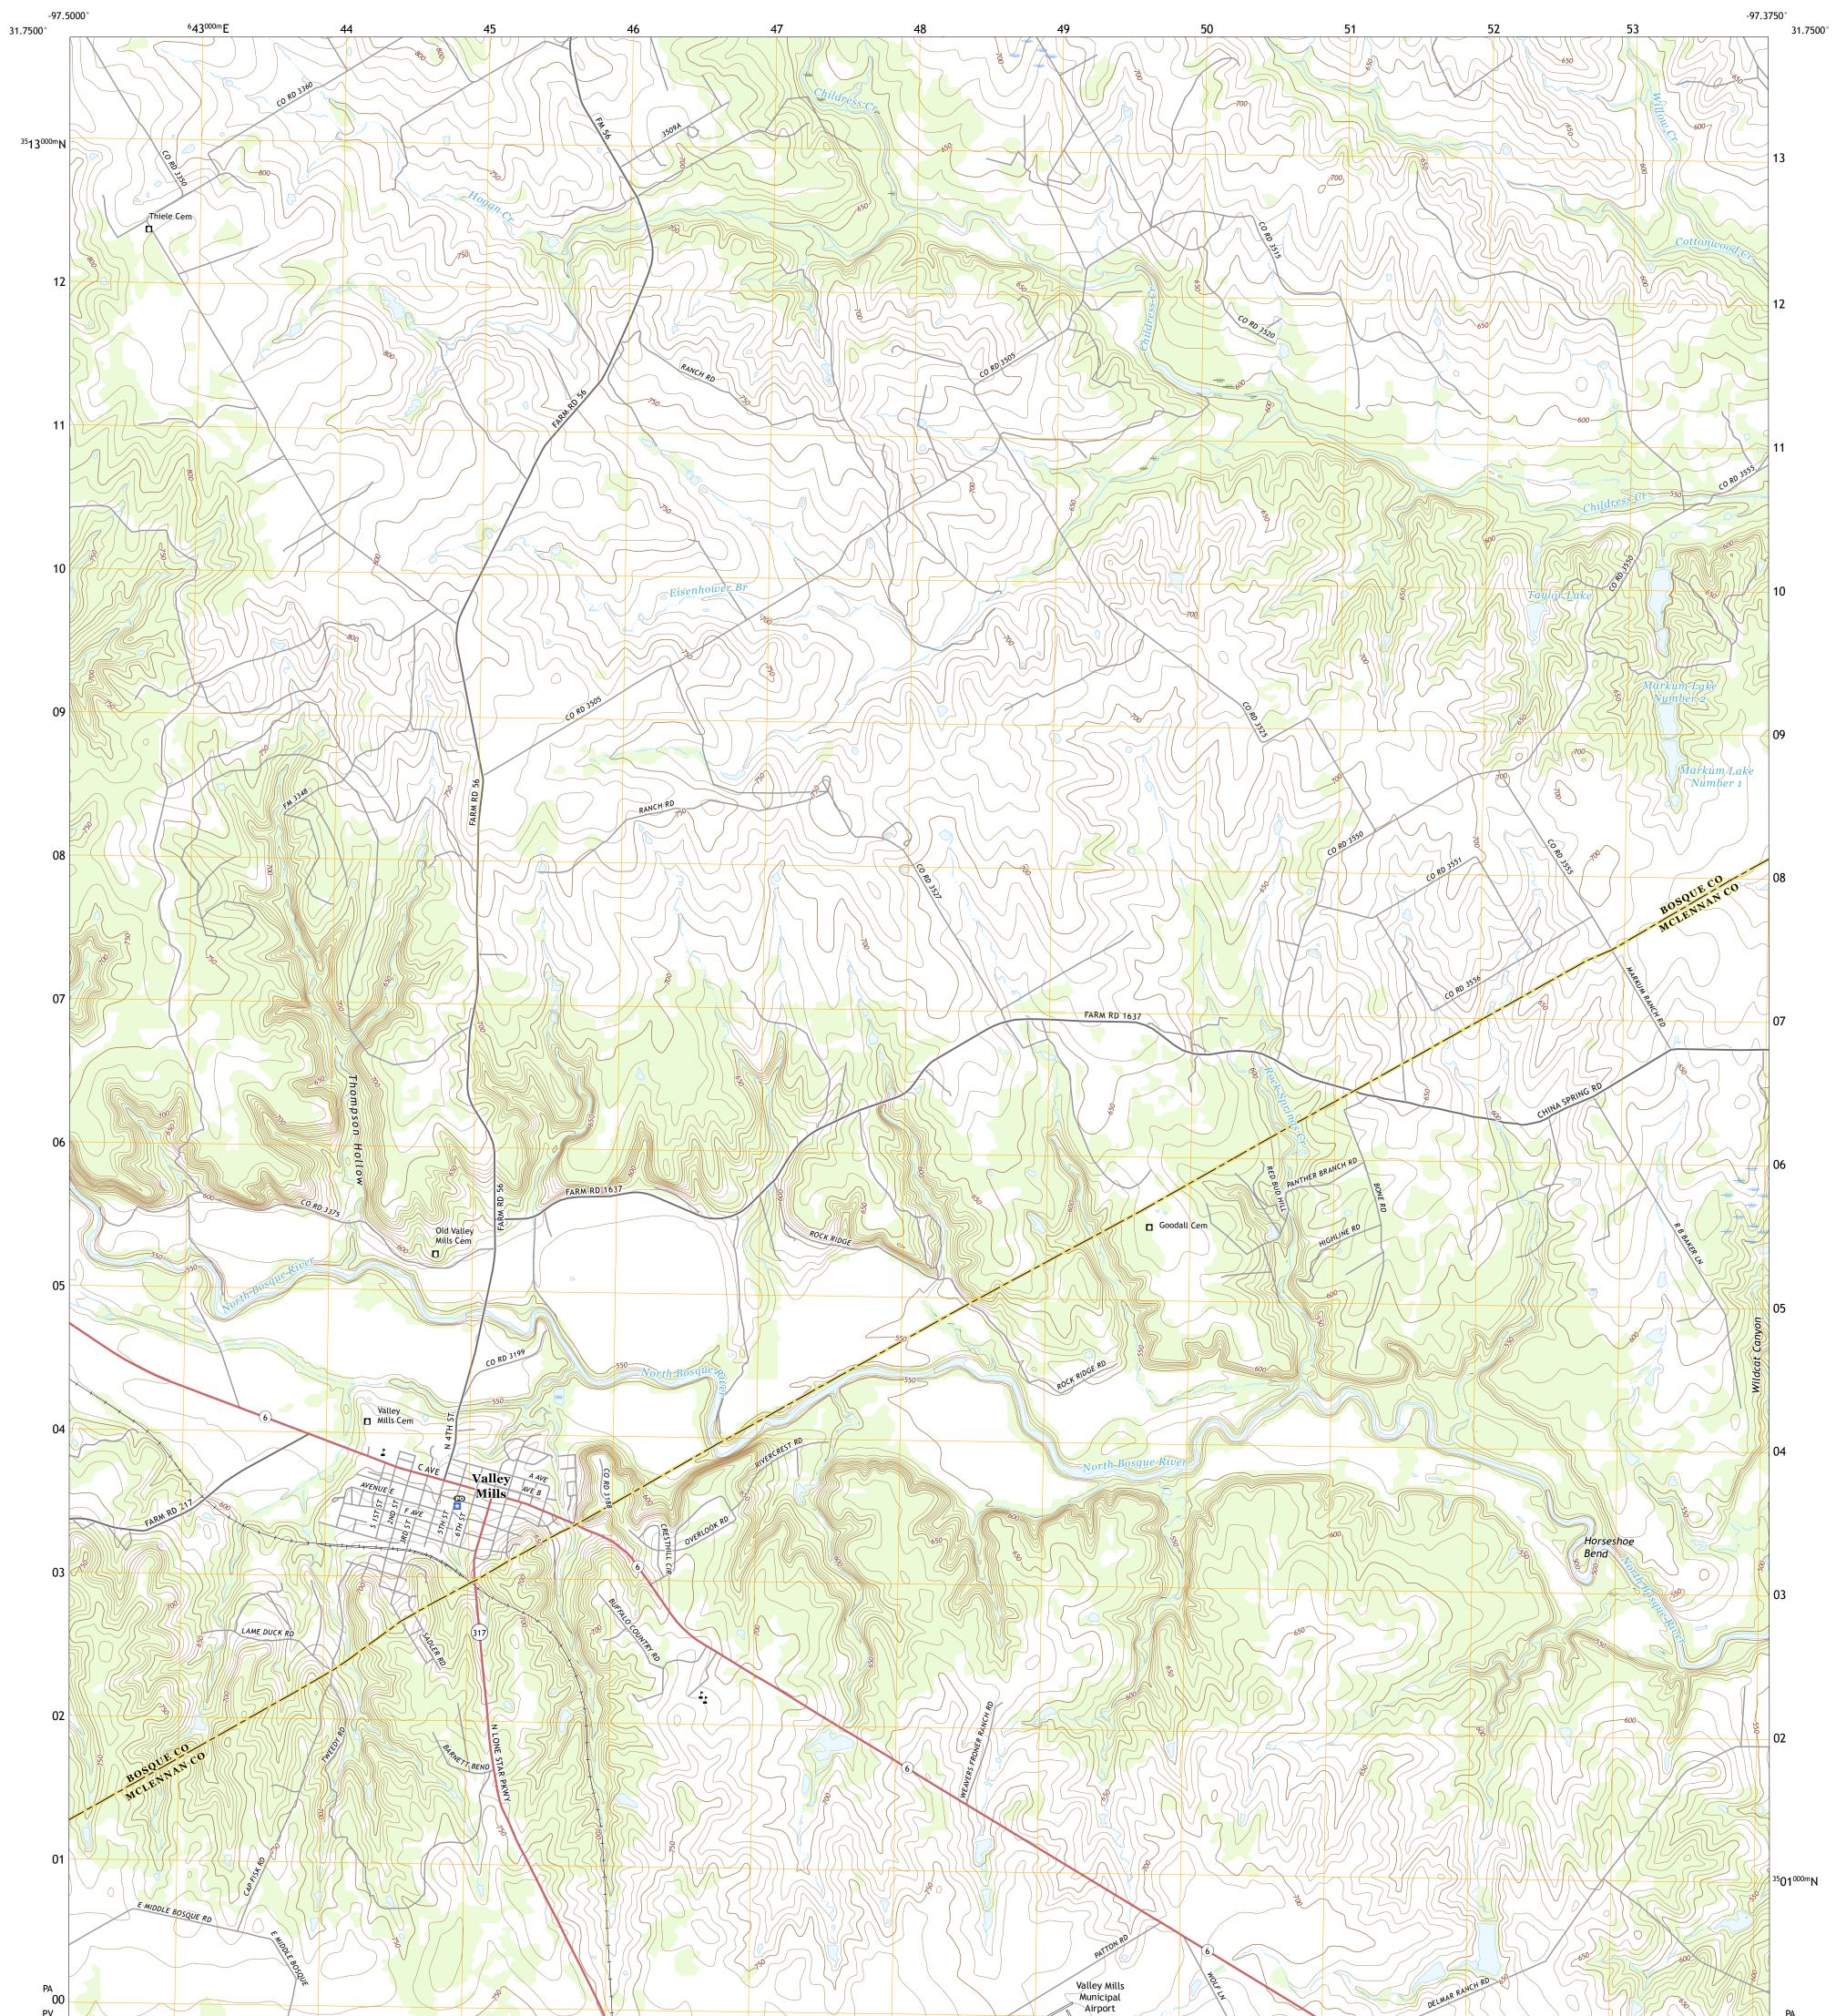

## U.S. DEPARTMENT OF THE INTERIOR U.S. GEOLOGICAL SURVEY

VALLEY MILLS QUADRANGLE TEXAS 7.5-MINUTE SERIES

Produced by the United States Geological Survey North American Datum of 1983 (NAD83) World Geodetic System of 1984 (WGS84). Projection and 1 000-meter grid:Universal Transverse Mercator, Zone 14R This map is not a legal document. Boundaries may be generalized for this map scale. Private lands within government reservations may not be shown. Obtain permission before entering private lands.

Imagery.... Roads..... Names..... Hydrography..... Contours.... Boundaries... ..FWS National Wetlands 1981 Wetlands... Inventory

\_\_\_\_