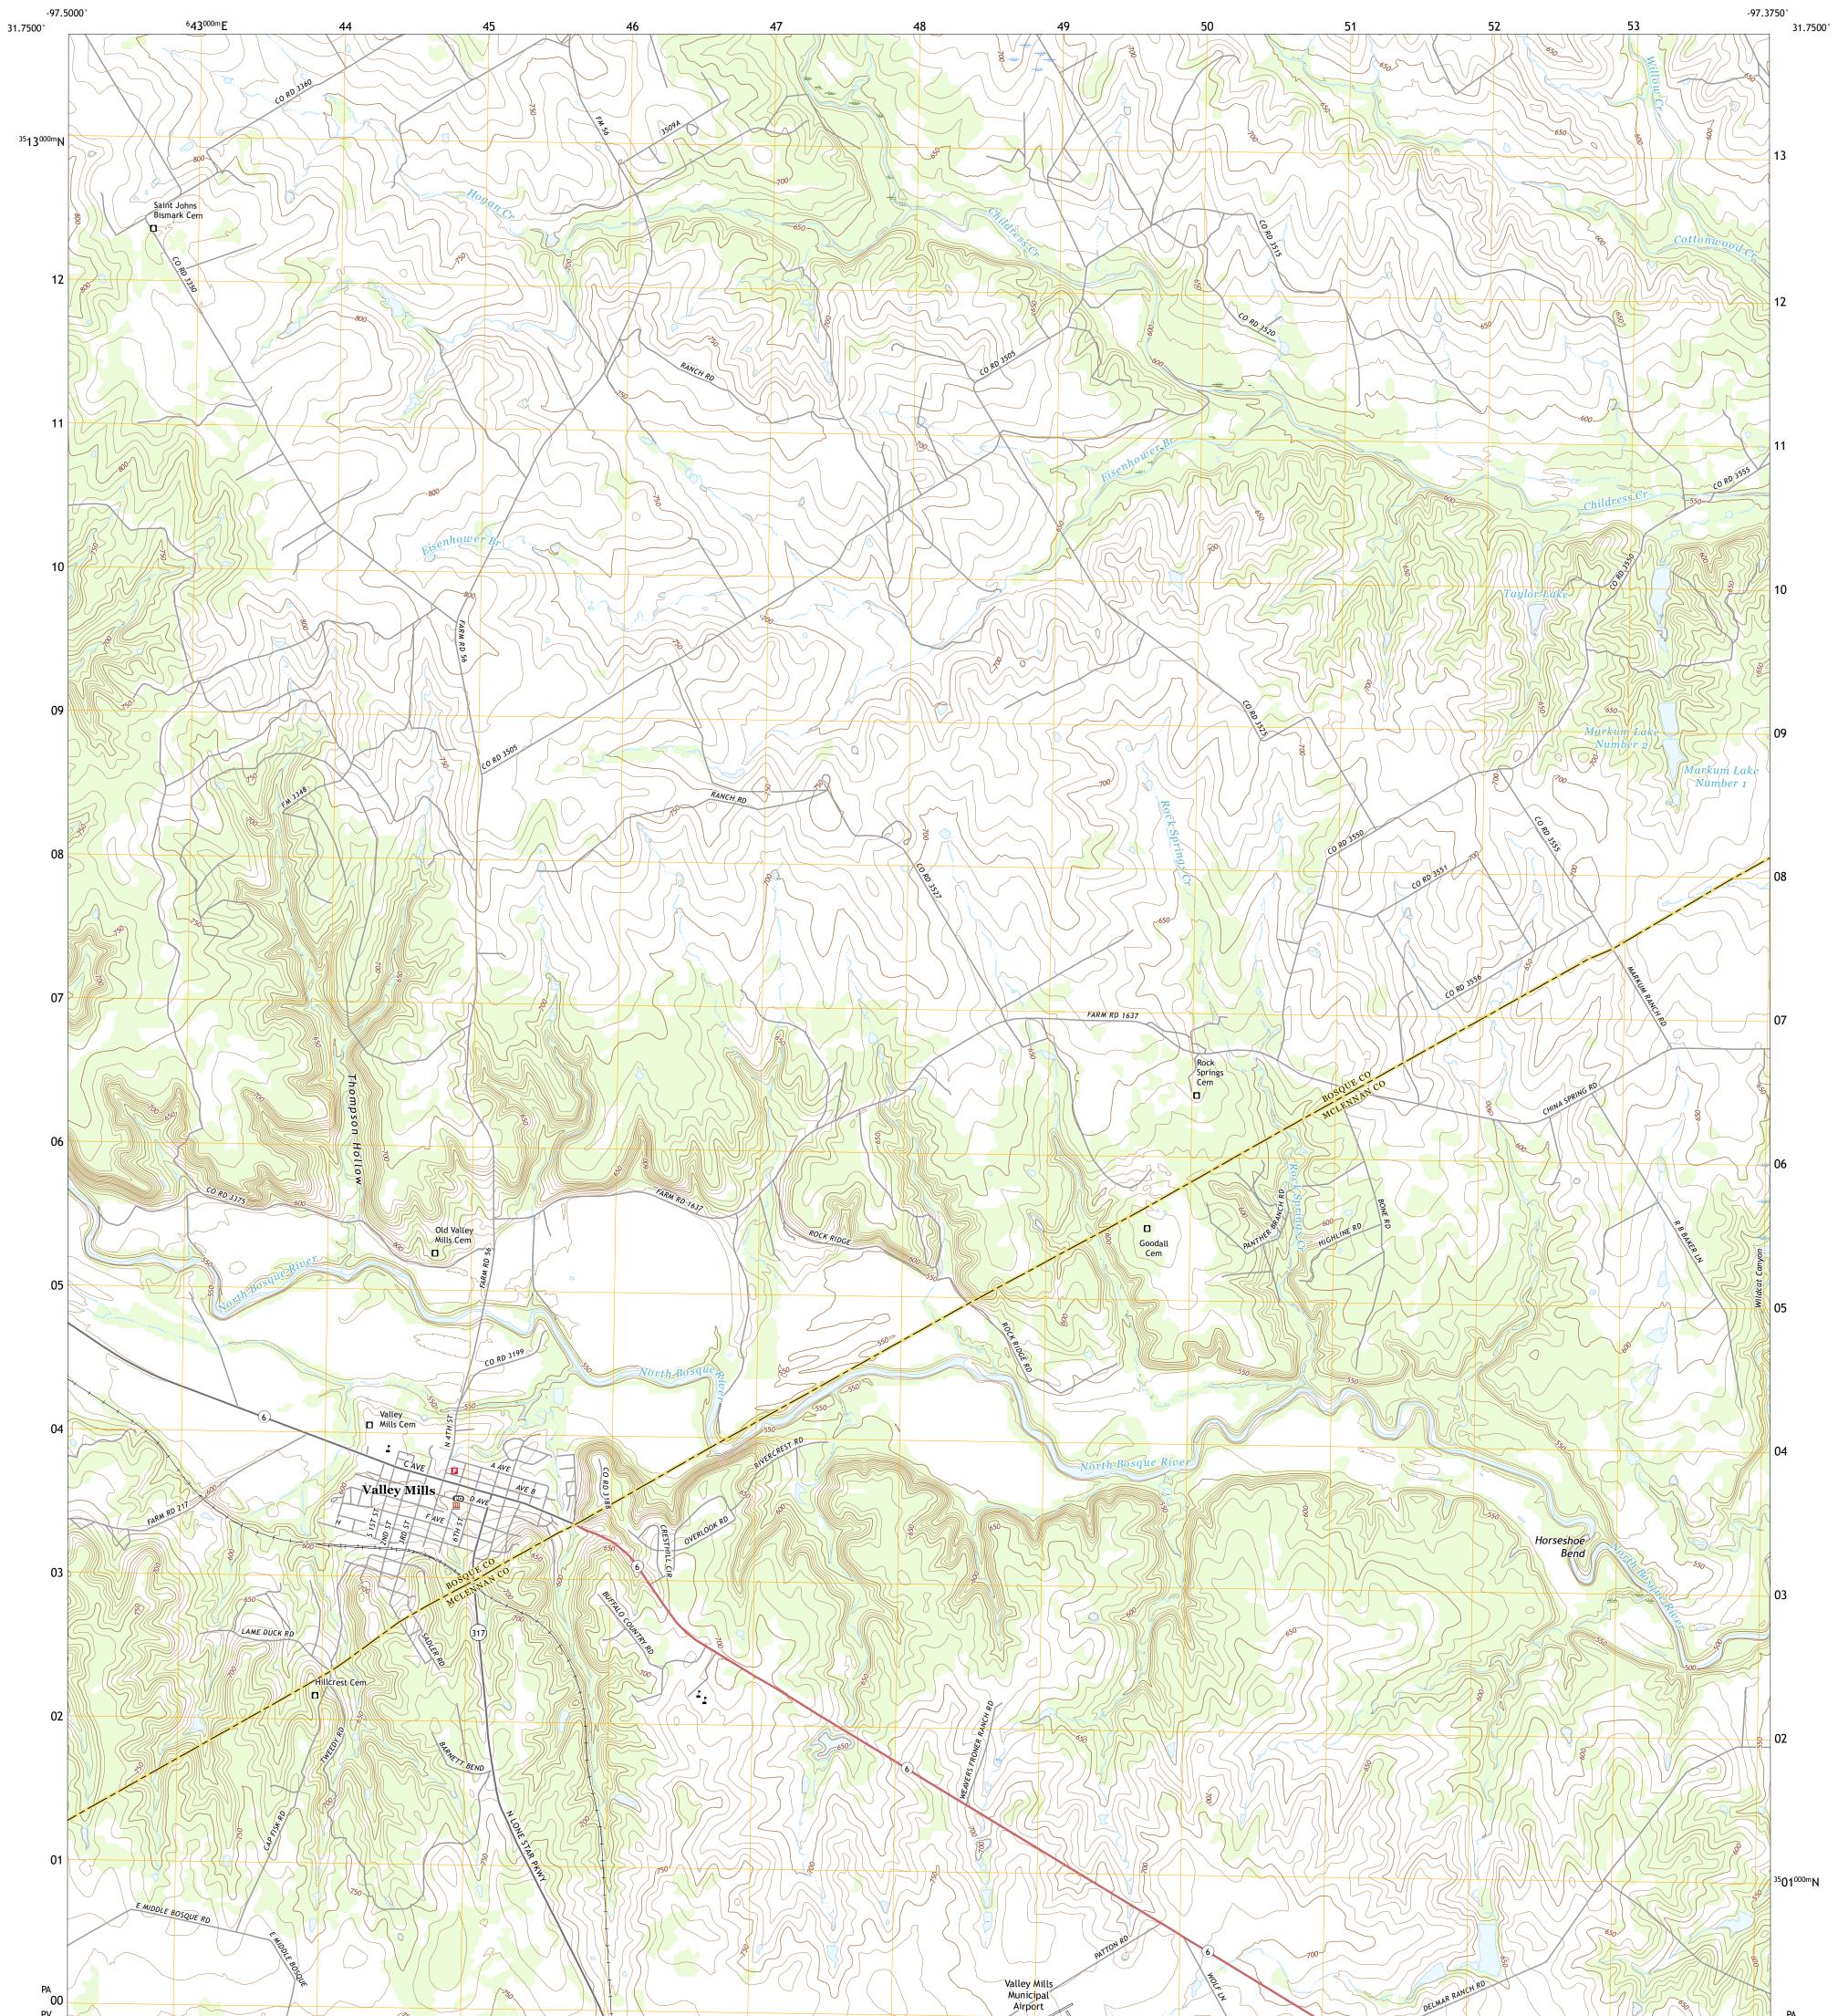

## U.S. DEPARTMENT OF THE INTERIOR U.S. GEOLOGICAL SURVEY

VALLEY MILLS QUADRANGLE TEXAS 7.5-MINUTE SERIES

**Produced by the United States Geological Survey** North American Datum of 1983 (NAD83) World Geodetic System of 1984 (WGS84). Projection and 1 000-meter grid:Universal Transverse Mercator, Zone 14R This map is not a legal document. Boundaries may be generalized for this map scale. Private lands within government reservations may not be shown. Obtain permission before entering private lands.

Imagery.... Roads..... Names..... Hydrography..... Contours..... Boundaries.... Wetlands... ..FWS National Wetlands Inventory Not Available

0°49′ 15 MILS

VALLEY MILLS, TX

2022