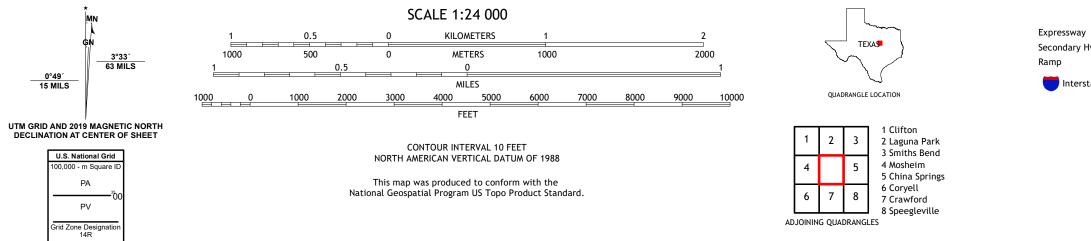

## U.S. DEPARTMENT OF THE INTERIOR U.S. GEOLOGICAL SURVEY

VALLEY MILLS QUADRANGLE TEXAS 7.5-MINUTE SERIES

**Produced by the United States Geological Survey** North American Datum of 1983 (NAD83) World Geodetic System of 1984 (WGS84). Projection and 1 000-meter grid:Universal Transverse Mercator, Zone 14R This map is not a legal document. Boundaries may be generalized for this map scale. Private lands within government reservations may not be shown. Obtain permission before entering private lands.