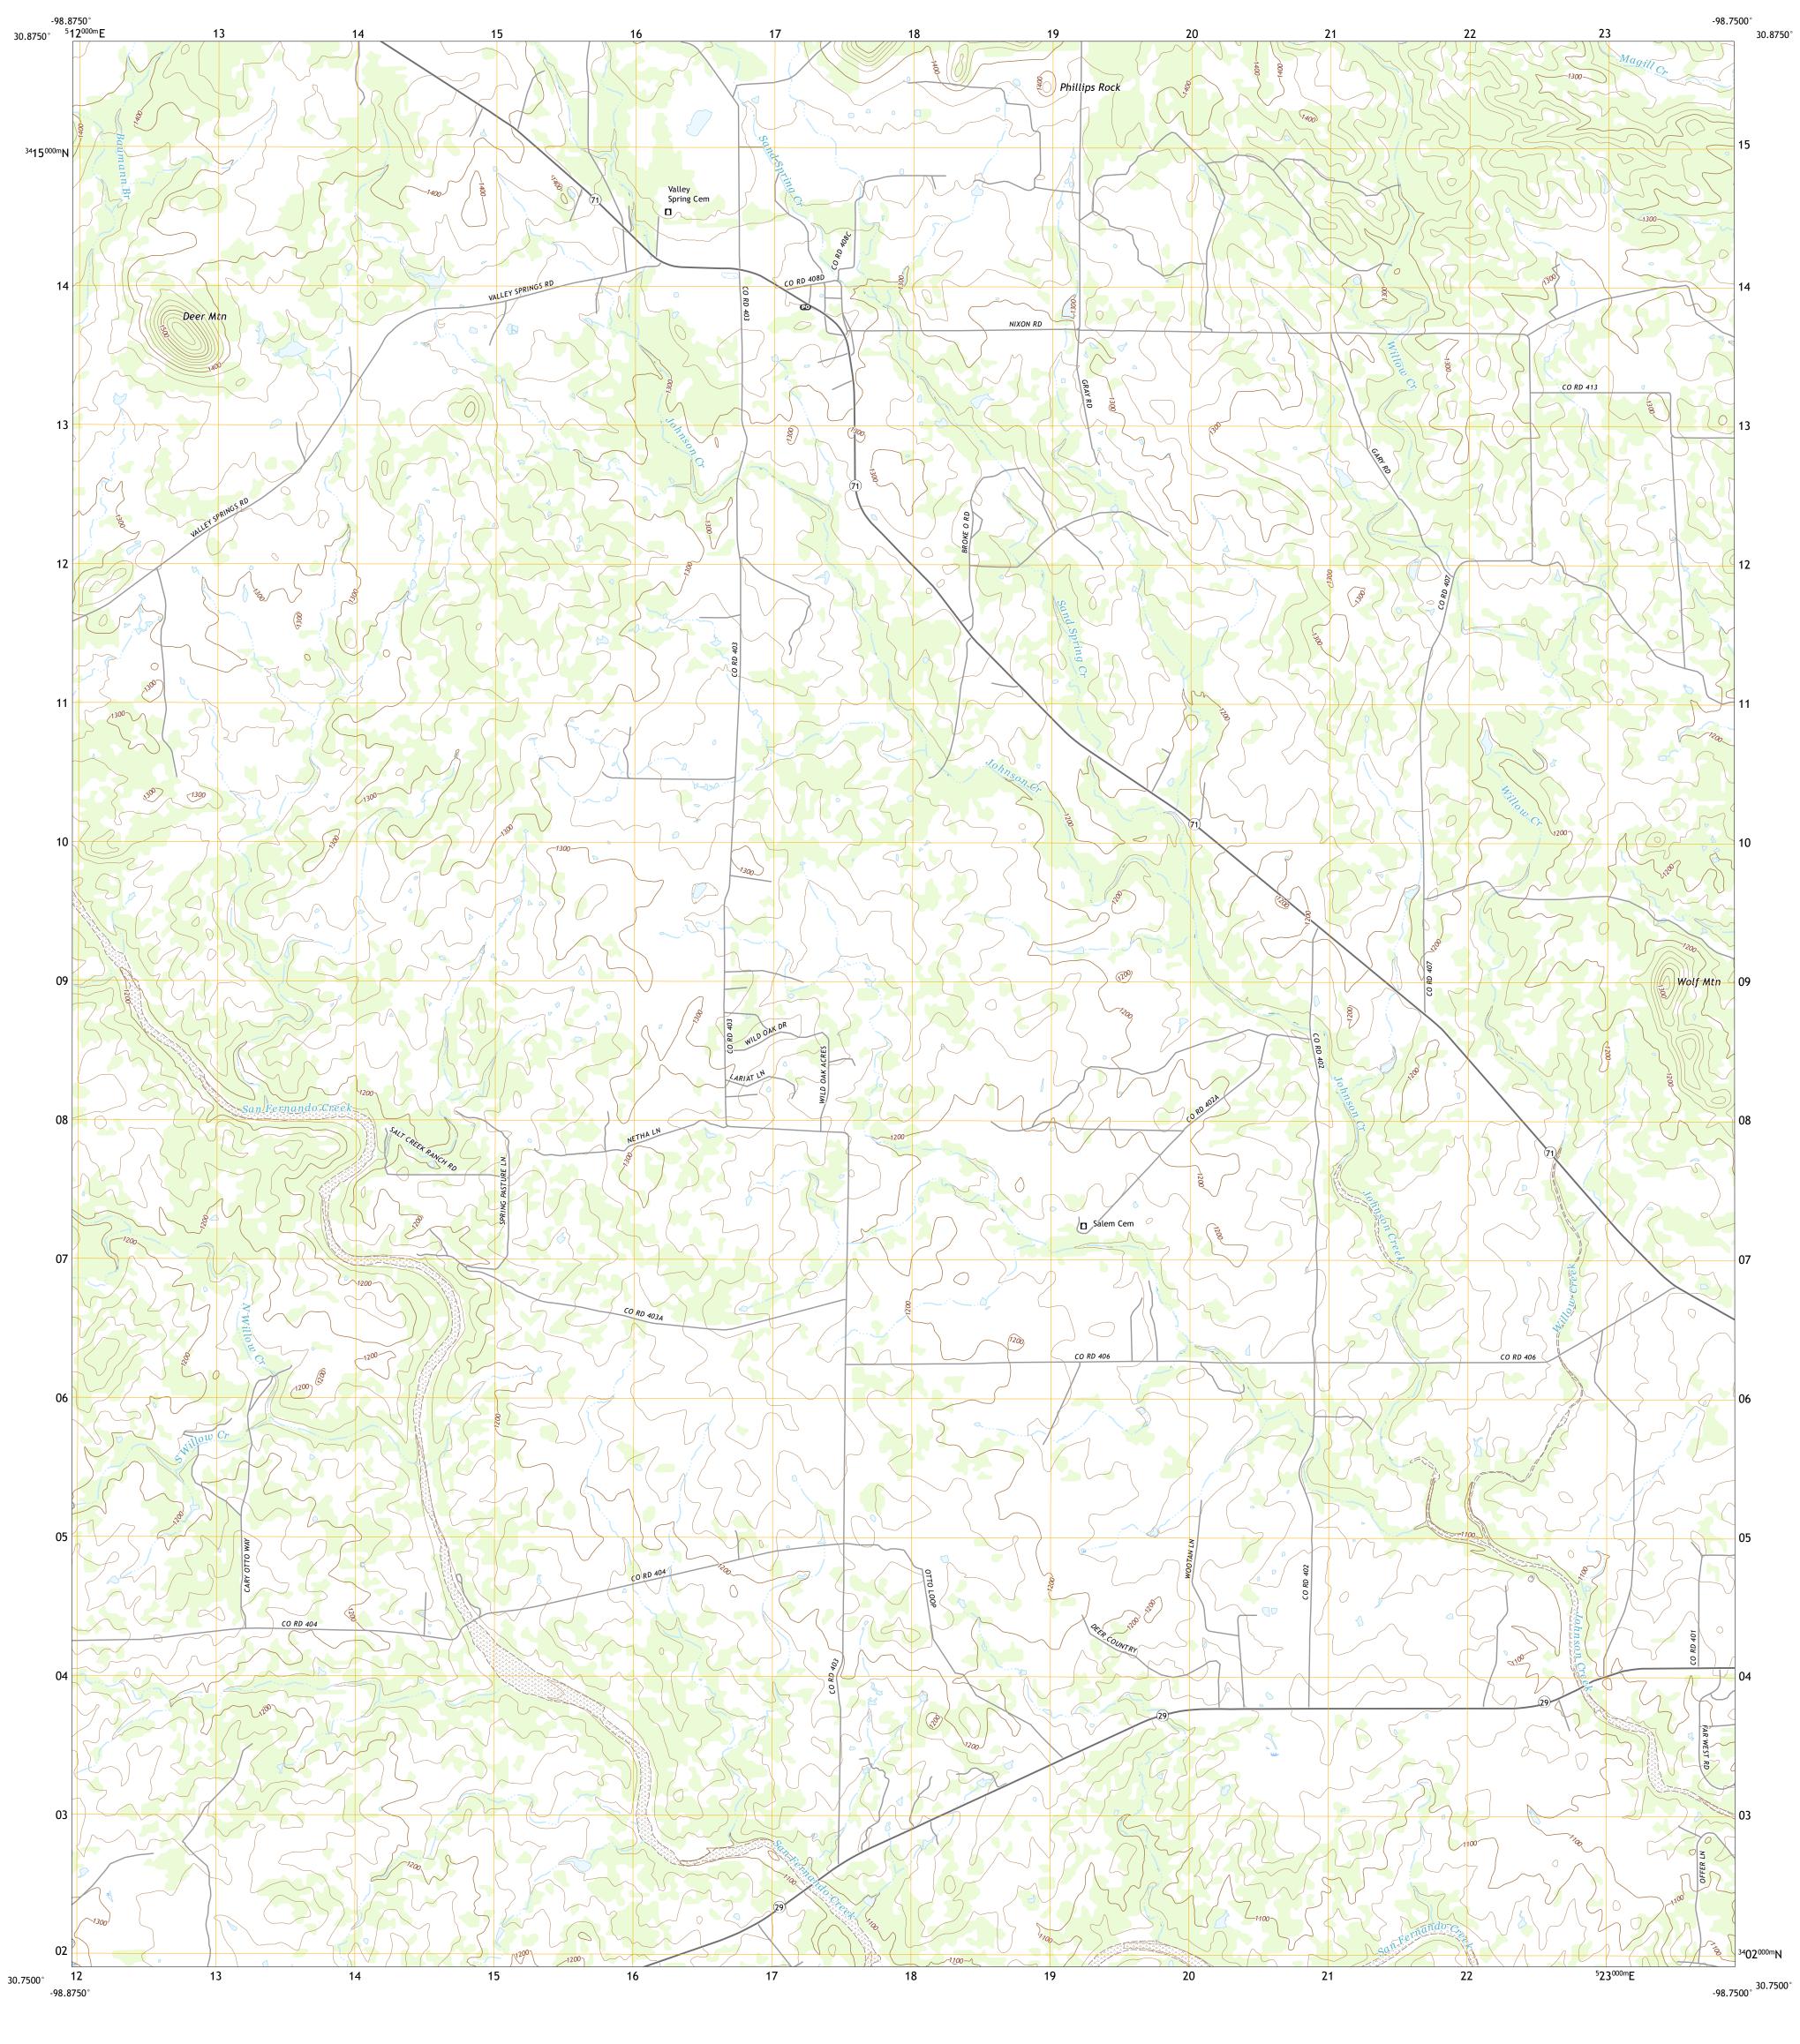

Produced by the United States Geological Survey
North American Datum of 1983 (NAD83)
World Geodetic System of 1984 (WGS84). Projection and
1 000-meter grid:Universal Transverse Mercator, Zone 14R

This map is not a legal document. Boundaries may be generalized for this map scale. Private lands within government reservations may not be shown. Obtain permission before