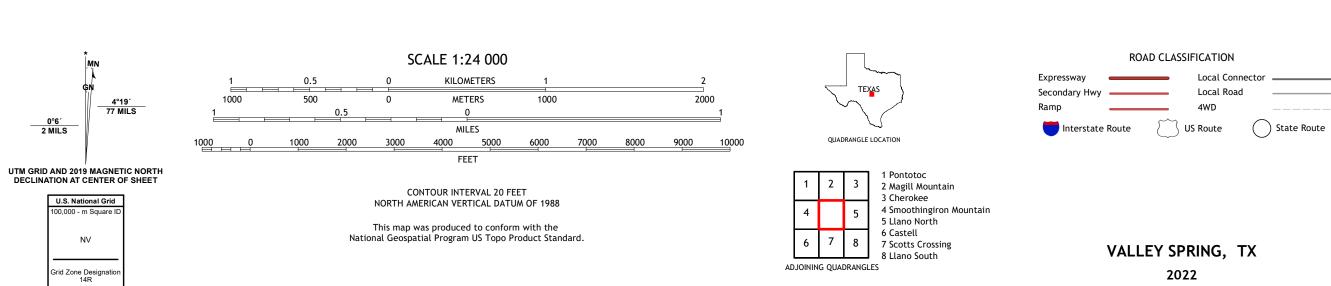

Produced by the United States Geological Survey
North American Datum of 1983 (NAD83)
World Geodetic System of 1984 (WGS84). Projection and
1 000-meter grid:Universal Transverse Mercator, Zone 14R

This map is not a legal document. Boundaries may be generalized for this map scale. Private lands within government reservations may not be shown. Obtain permission before

..FWS National Wetlands Inventory Not Available

entering private lands.

Hydrography..... Contours.....Mult

Imagery.... Roads..... Names.....

\_\_\_\_0°6′ \_\_\_\_2 MILS

Grid Zone Designation

ADJOINING QUADRANGLES