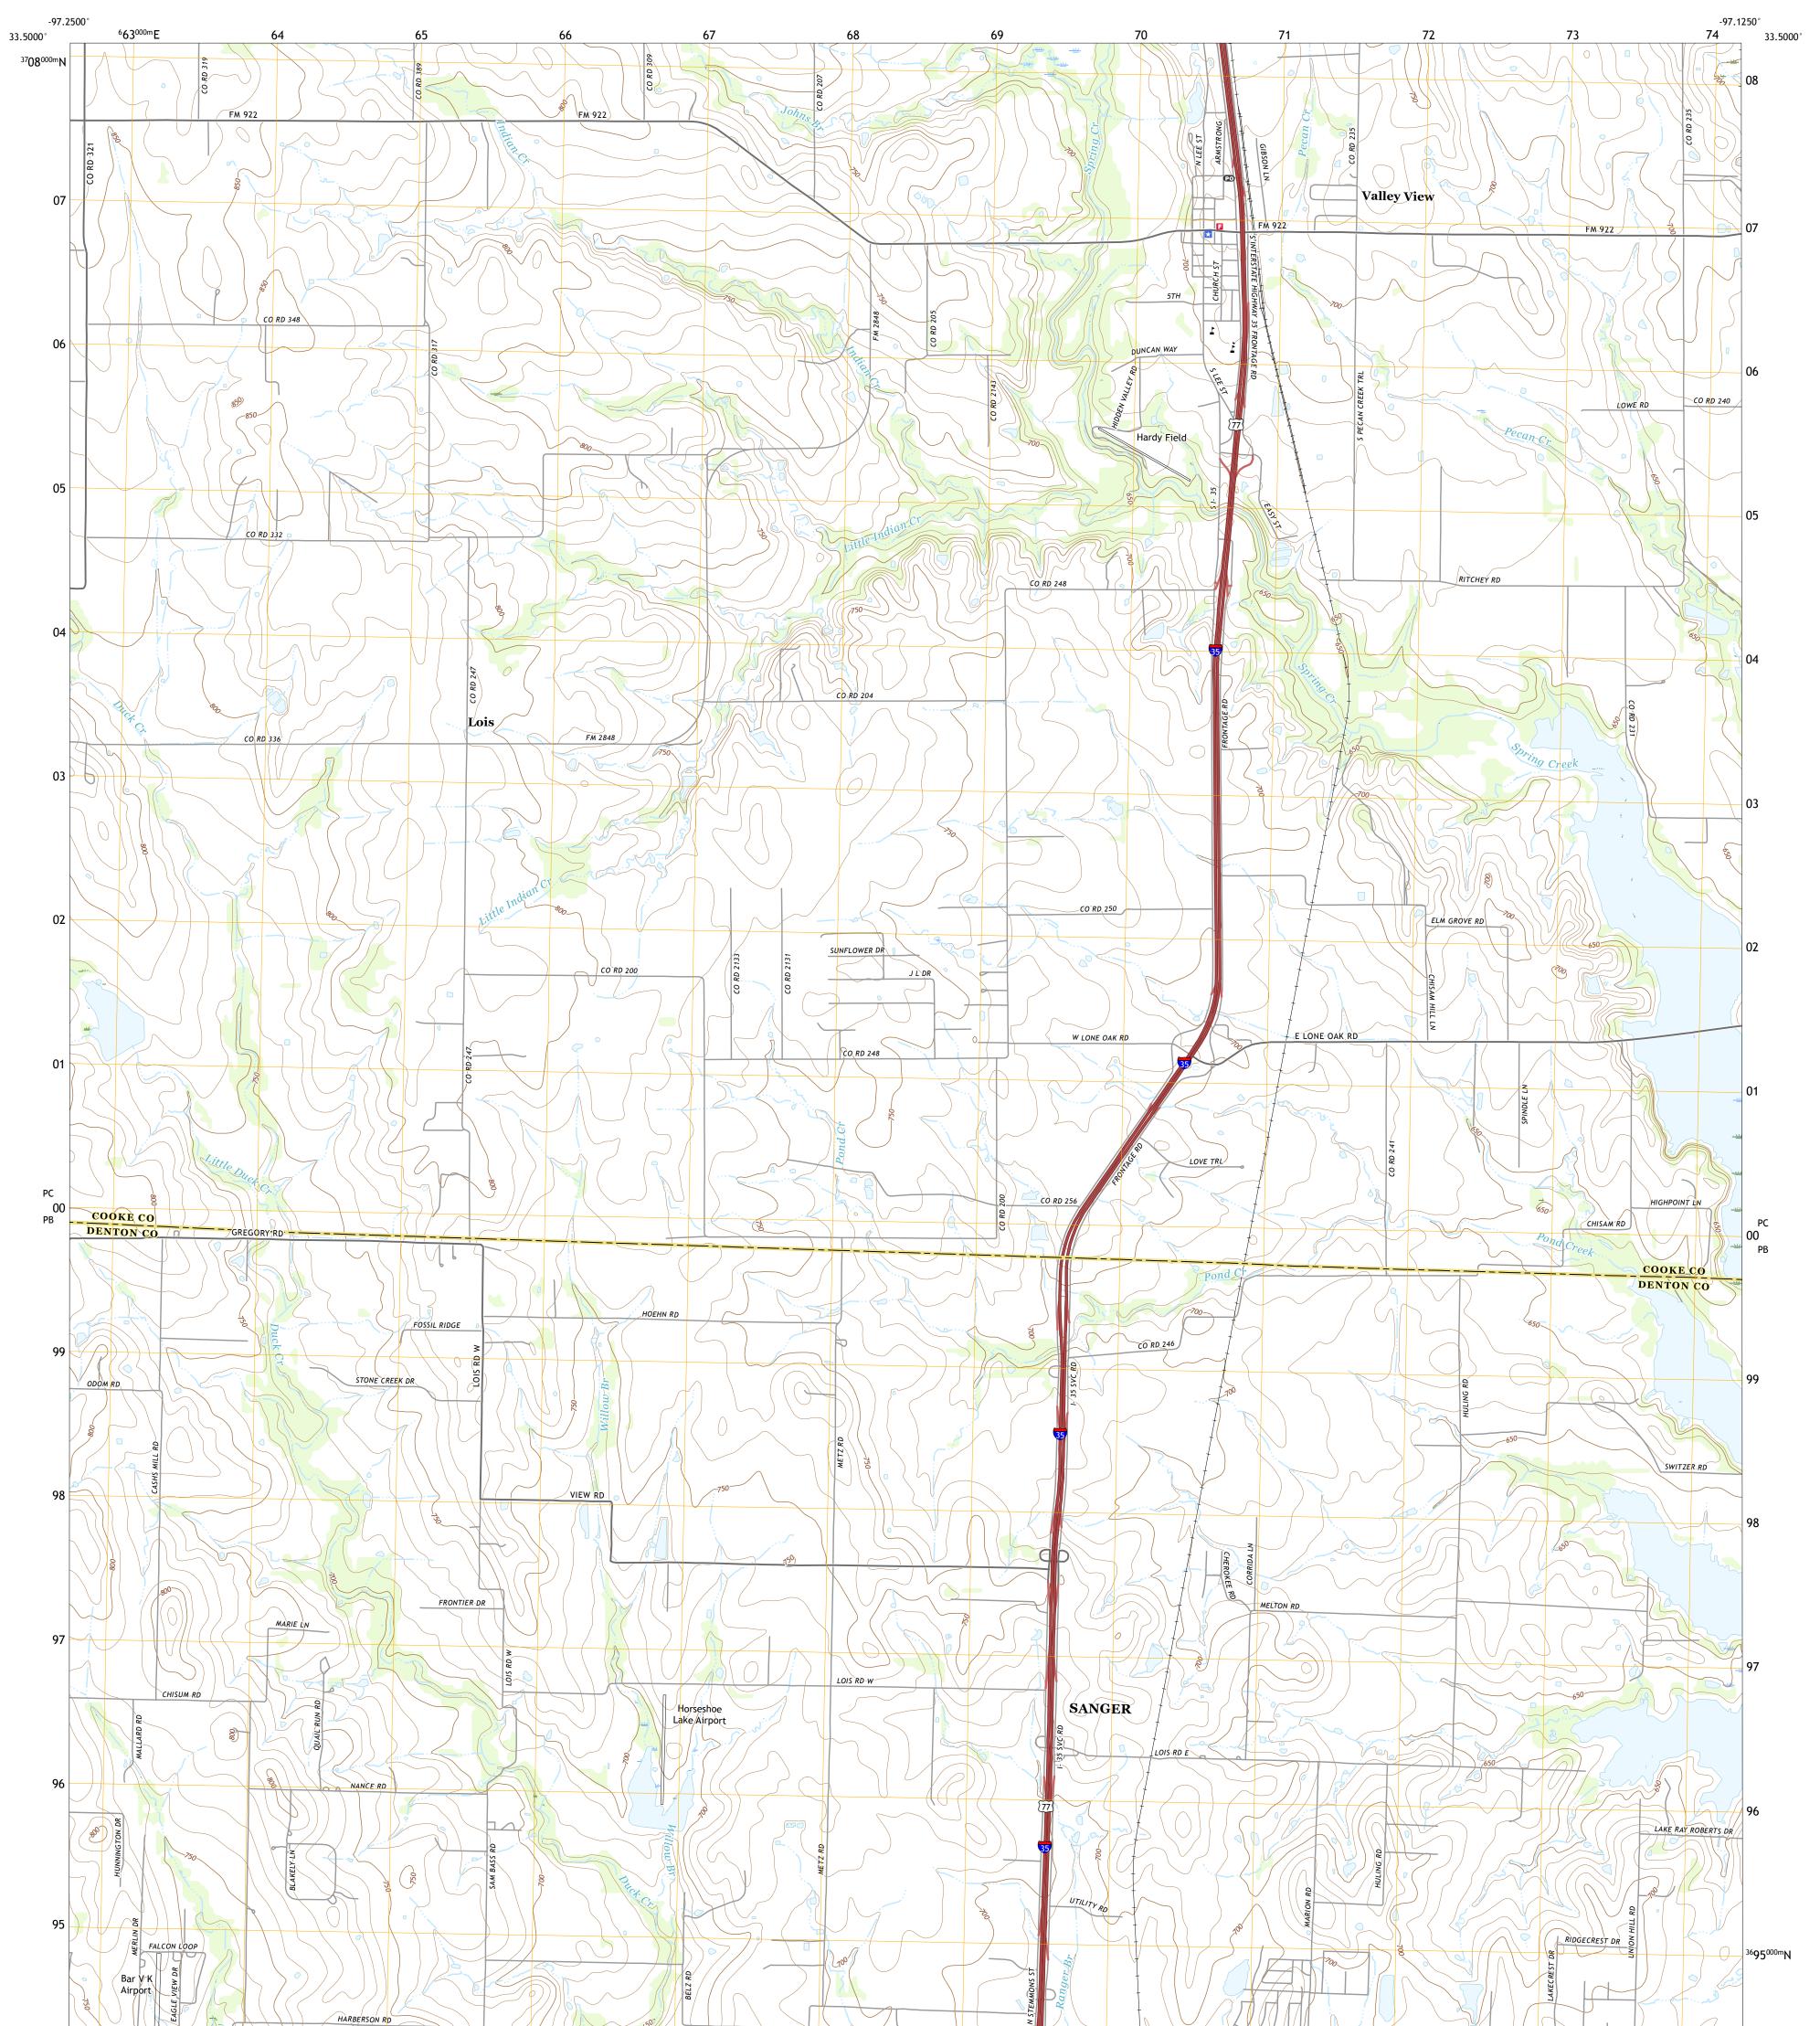

## U.S. DEPARTMENT OF THE INTERIOR U.S. GEOLOGICAL SURVEY

VALLEY VIEW QUADRANGLE TEXAS 7.5-MINUTE SERIES

Produced by the United States Geological Survey North American Datum of 1983 (NAD83) World Geodetic System of 1984 (WGS84). Projection and 1 000-meter grid:Universal Transverse Mercator, Zone 14S This map is not a legal document. Boundaries may be generalized for this map scale. Private lands within government reservations may not be shown. Obtain permission before entering private lands.