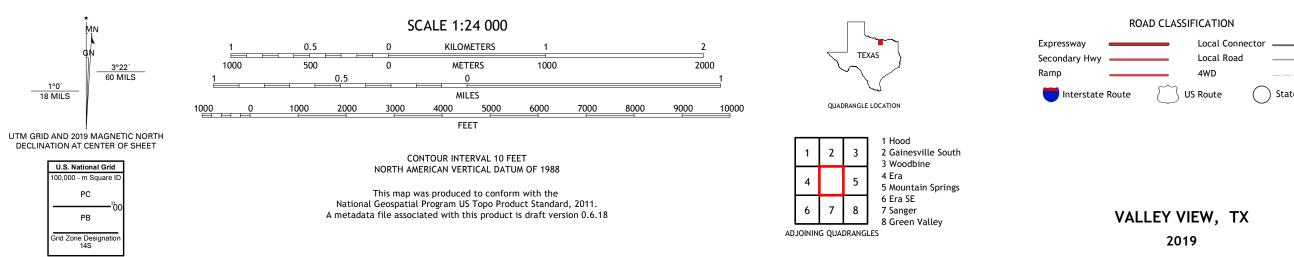

## U.S. DEPARTMENT OF THE INTERIOR U.S. GEOLOGICAL SURVEY

VALLEY VIEW QUADRANGLE TEXAS 7.5-MINUTE SERIES

Produced by the United States Geological Survey North American Datum of 1983 (NAD83) World Geodetic System of 1984 (WGS84). Projection and 1 000-meter grid:Universal Transverse Mercator, Zone 14S This map is not a legal document. Boundaries may be generalized for this map scale. Private lands within government reservations may not be shown. Obtain permission before entering private lands.

......NAIP, September 2016 - November 2016 U.S. Census Bureau, 2015 - 2018 ......GNIS, 1979 - 2018 Imagery... Roads..... Names..... .....National Hydrography Dataset, 2002 - 2018 .....National Elevation Dataset, 2004 - 2005 ....Multiple sources; see metadata file 2016 - 2017 Hydrography..... Contours.. Boundaries... 1981 Wetlands... ..FWS National Wetlands Inventory

## NSN. 7 6 4 3 0 1 6 3 9 8 7 4 6 NGA REF NO. US GS X 2 4 K 4 6 5 9 0

\_\_\_\_

State Route