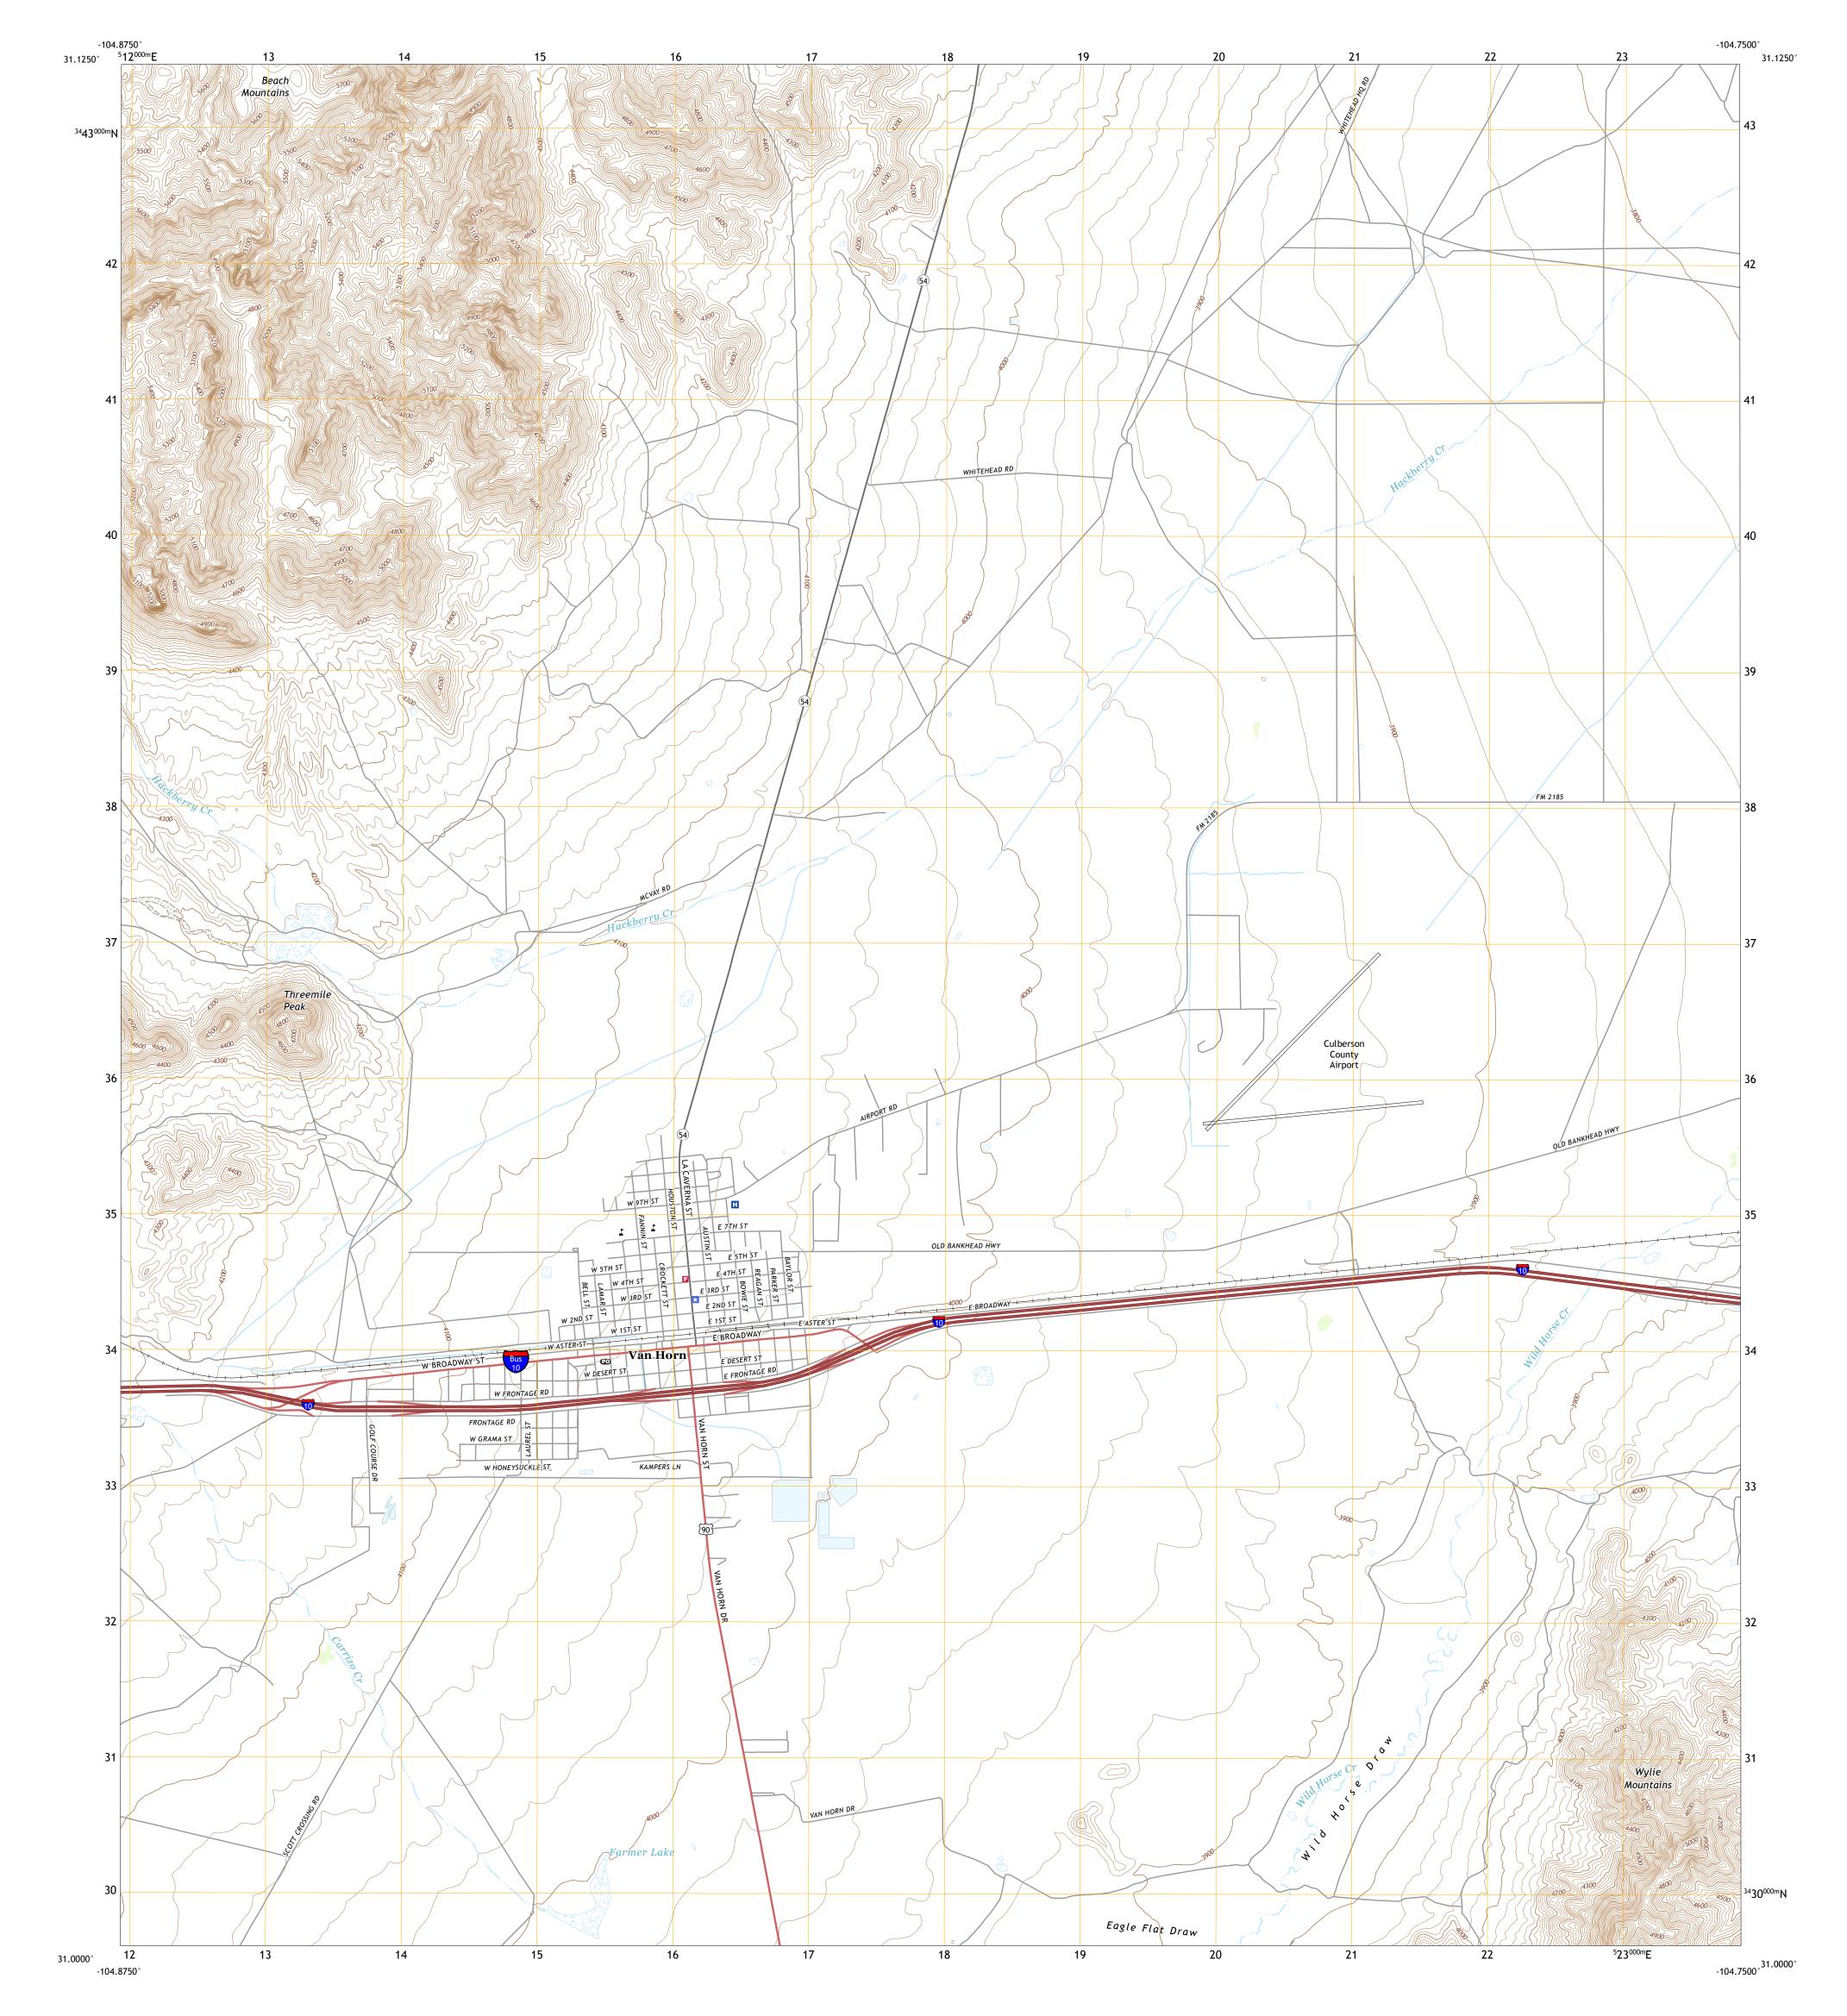

## U.S. DEPARTMENT OF THE INTERIOR U.S. GEOLOGICAL SURVEY

Produced by the United States Geological Survey North American Datum of 1983 (NAD83) World Geodetic System of 1984 (WGS84). Projection and 1 000-meter grid:Universal Transverse Mercator, Zone 13R This map is not a legal document. Boundaries may be generalized for this map scale. Private lands within government reservations may not be shown. Obtain permission before entering private lands.

Imagery.....NAIP, September 2016 - November 2016 Roads......GNIS, 1979 - 2018 Names......GNIS, 1979 - 2018 Hydrography.....National Hydrography Dataset, 2003 - 2018 Contours.....National Elevation Dataset, 2005 Boundaries....Multiple sources; see metadata file 2016 - 2017 Wetlands.....FWS National Wetlands Inventory Not Available