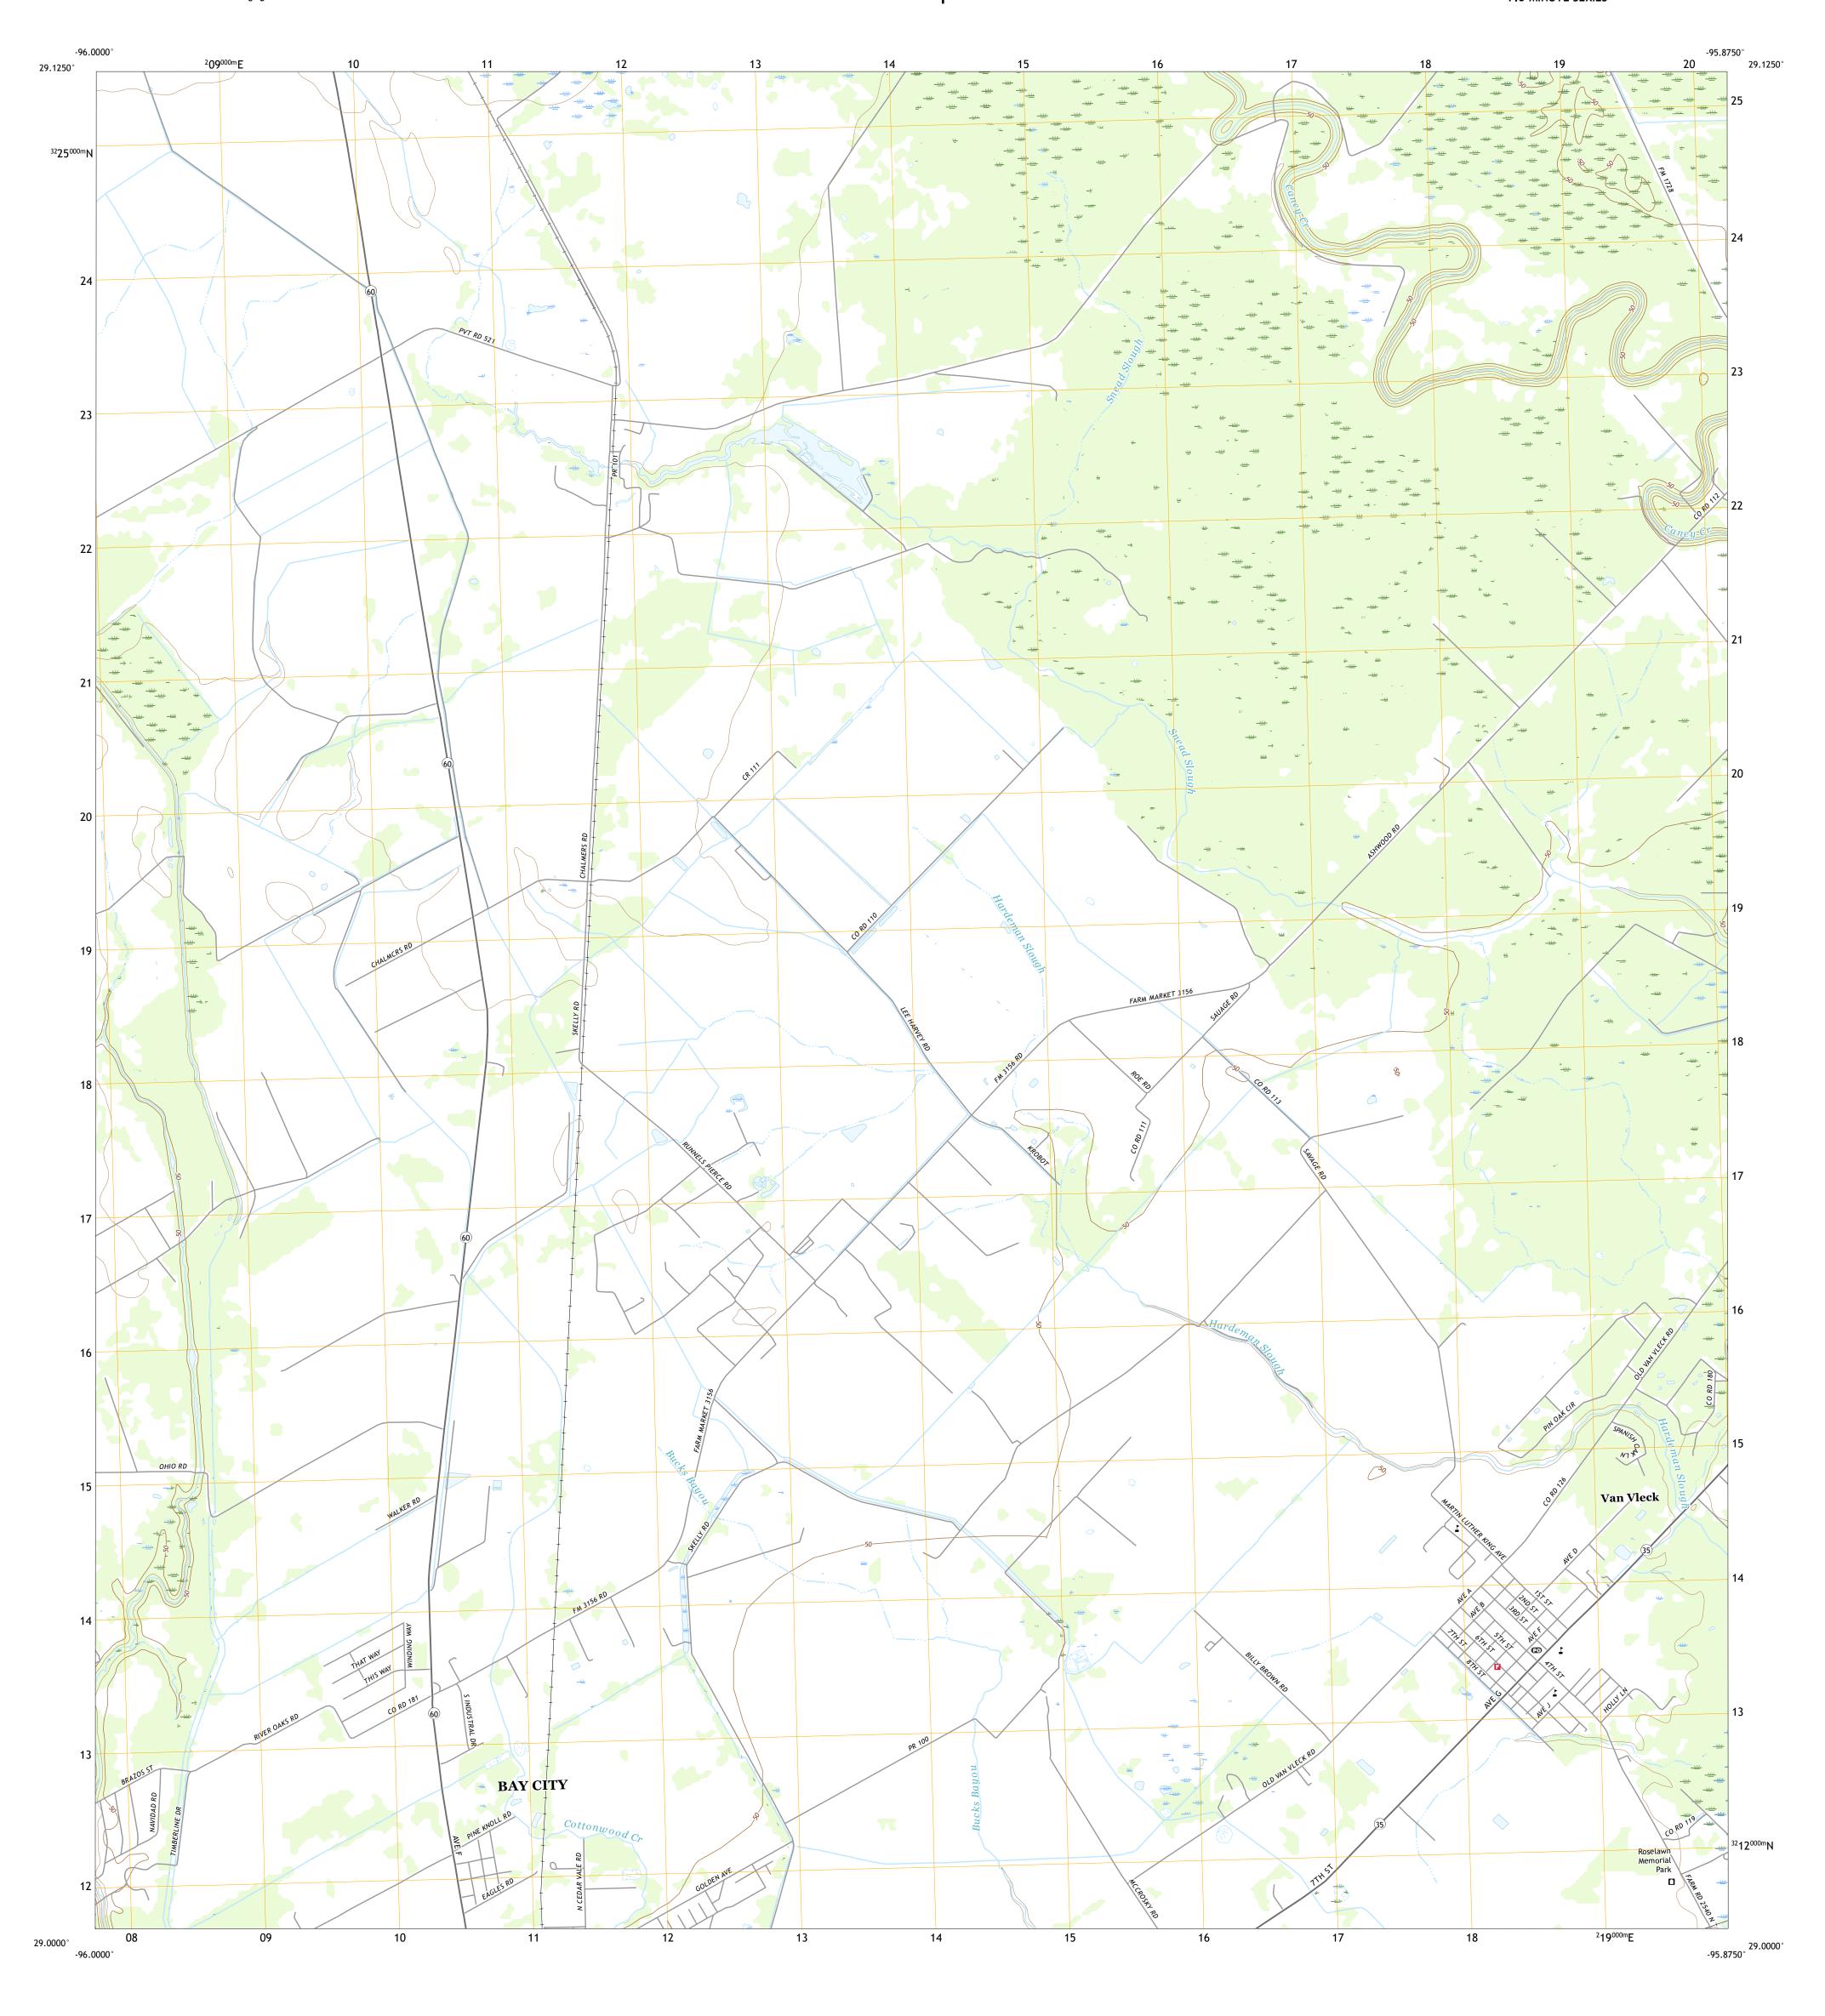

Produced by the United States Geological Survey
North American Datum of 1983 (NAD83)
World Geodetic System of 1984 (WGS84). Projection and
1 000-meter grid:Universal Transverse Mercator, Zone 14R\15R

This map is not a legal document. Boundaries may be generalized for this map scale. Private lands within government reservations may not be shown. Obtain permission before