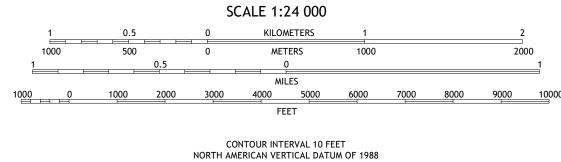

Produced by the United States Geological Survey
North American Datum of 1983 (NAD83)
World Geodetic System of 1984 (WGS84). Projection and
1 000-meter grid:Universal Transverse Mercator, Zone 14R\15R

This map is not a legal document. Boundaries may be generalized for this map scale. Private lands within government reservations may not be shown. Obtain permission before

entering private lands.

Hydrography..... Contours.....Mult

Imagery.... Roads..... Names.....

Wetlands...



This map was produced to conform with the National Geospatial Program US Topo Product Standard.



ROAD CLASSIFICATION

US Route

Secondary Hwy -

Interstate Route

Ramp

Local Connector ———

State Route

Local Road

4WD