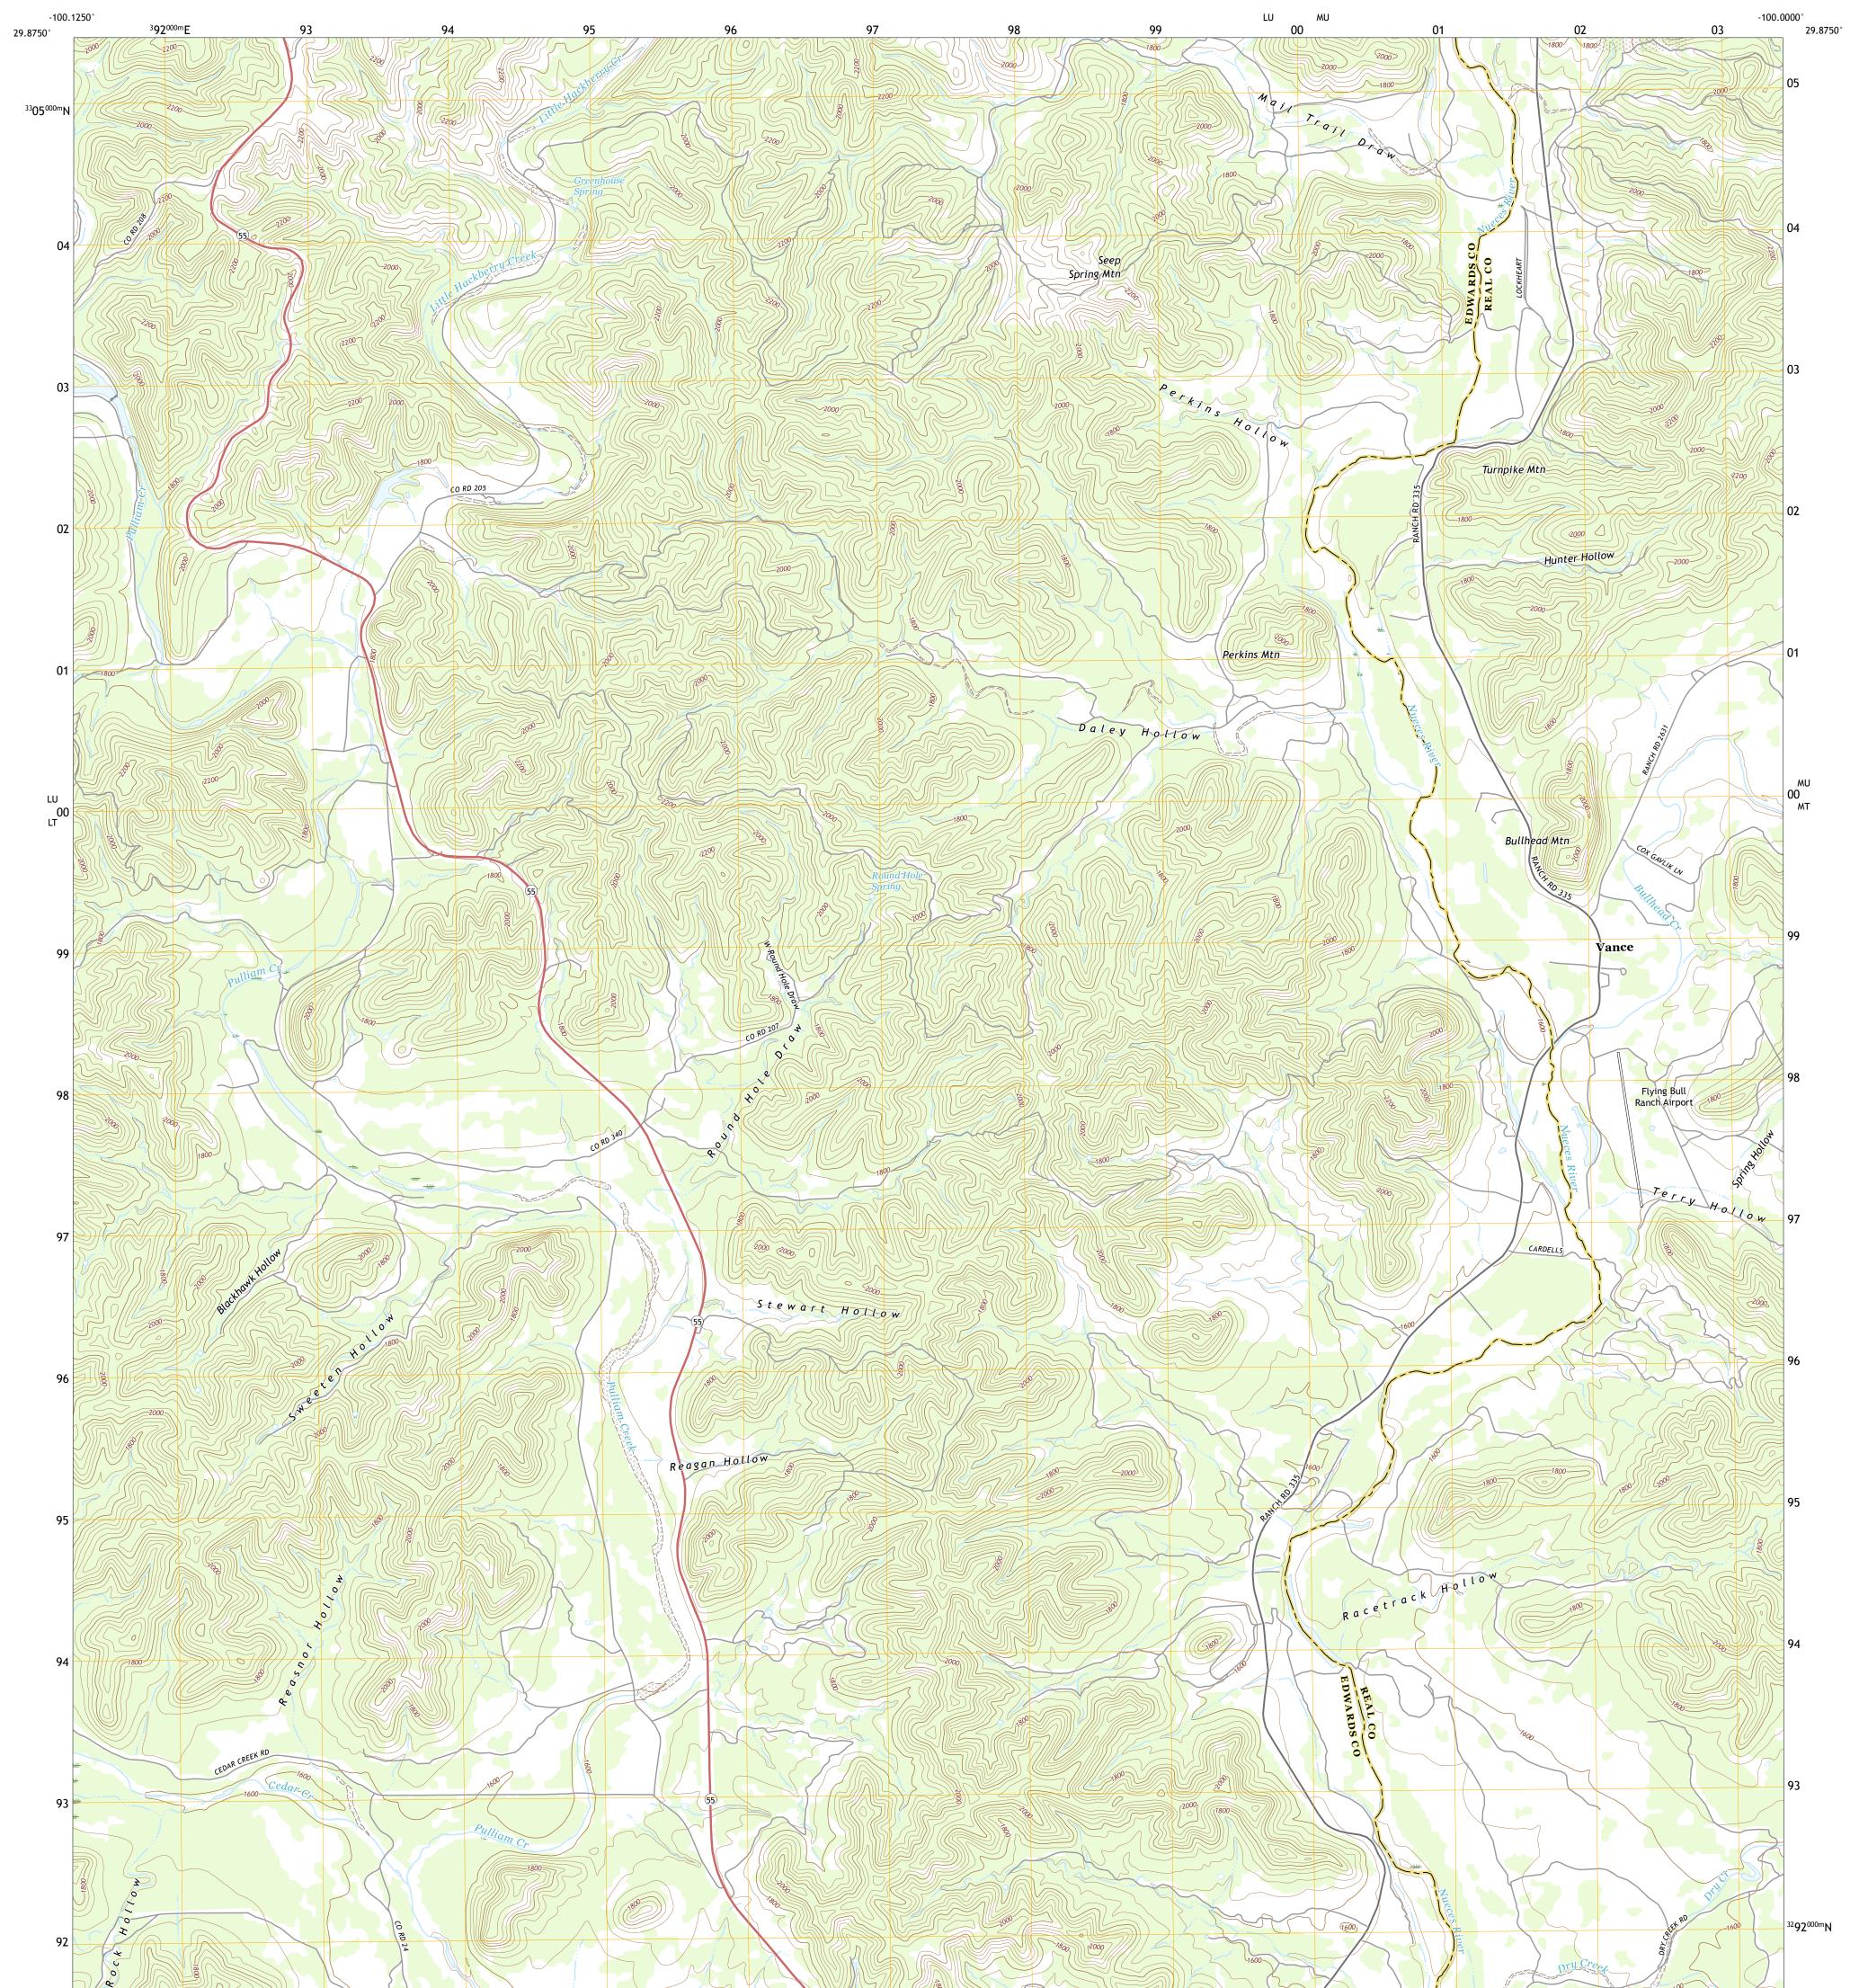

## U.S. DEPARTMENT OF THE INTERIOR U.S. GEOLOGICAL SURVEY

VANCE QUADRANGLE TEXAS 7.5-MINUTE SERIES

Produced by the United States Geological Survey North American Datum of 1983 (NAD83) World Geodetic System of 1984 (WGS84). Projection and 1 000-meter grid:Universal Transverse Mercator, Zone 14R This map is not a legal document. Boundaries may be generalized for this map scale. Private lands within government reservations may not be shown. Obtain permission before entering private lands.