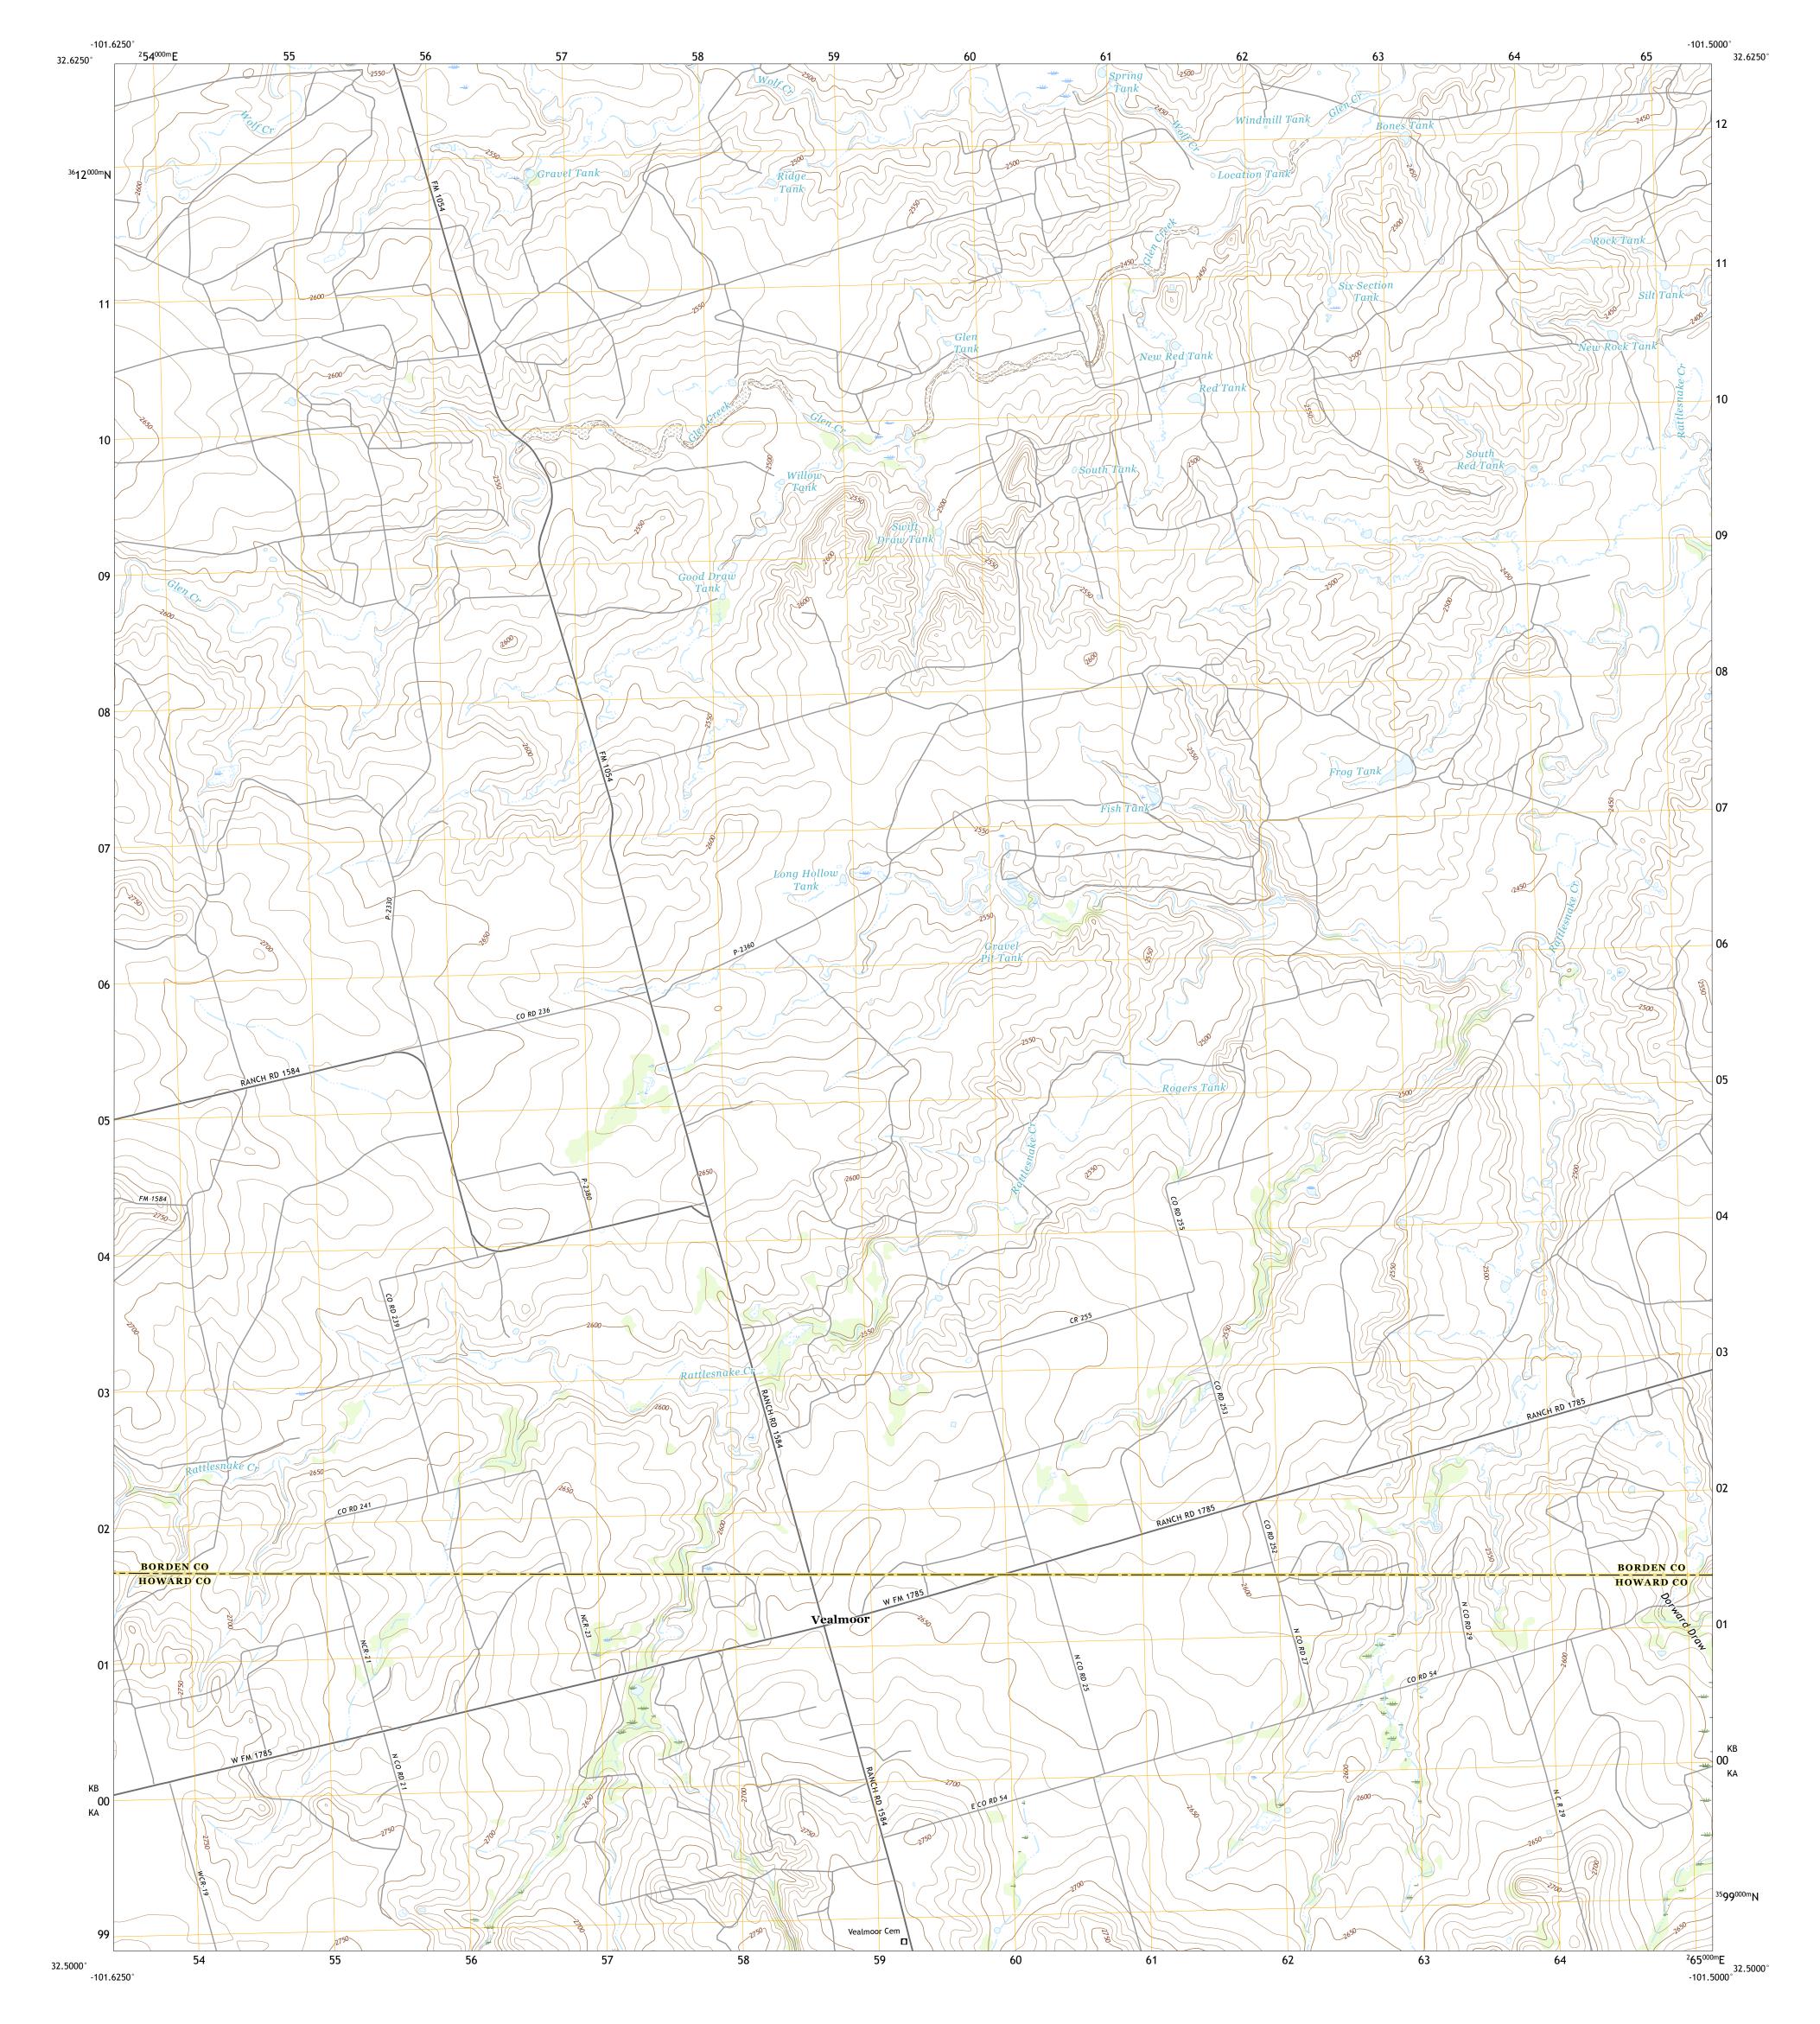

## U.S. DEPARTMENT OF THE INTERIOR U.S. GEOLOGICAL SURVEY

VEALMOOR QUADRANGLE TEXAS 7.5-MINUTE SERIES

Produced by the United States Geological Survey North American Datum of 1983 (NAD83) World Geodetic System of 1984 (WGS84). Projection and 1 000-meter grid:Universal Transverse Mercator, Zone 14S This map is not a legal document. Boundaries may be generalized for this map scale. Private lands within government reservations may not be shown. Obtain permission before entering private lands.