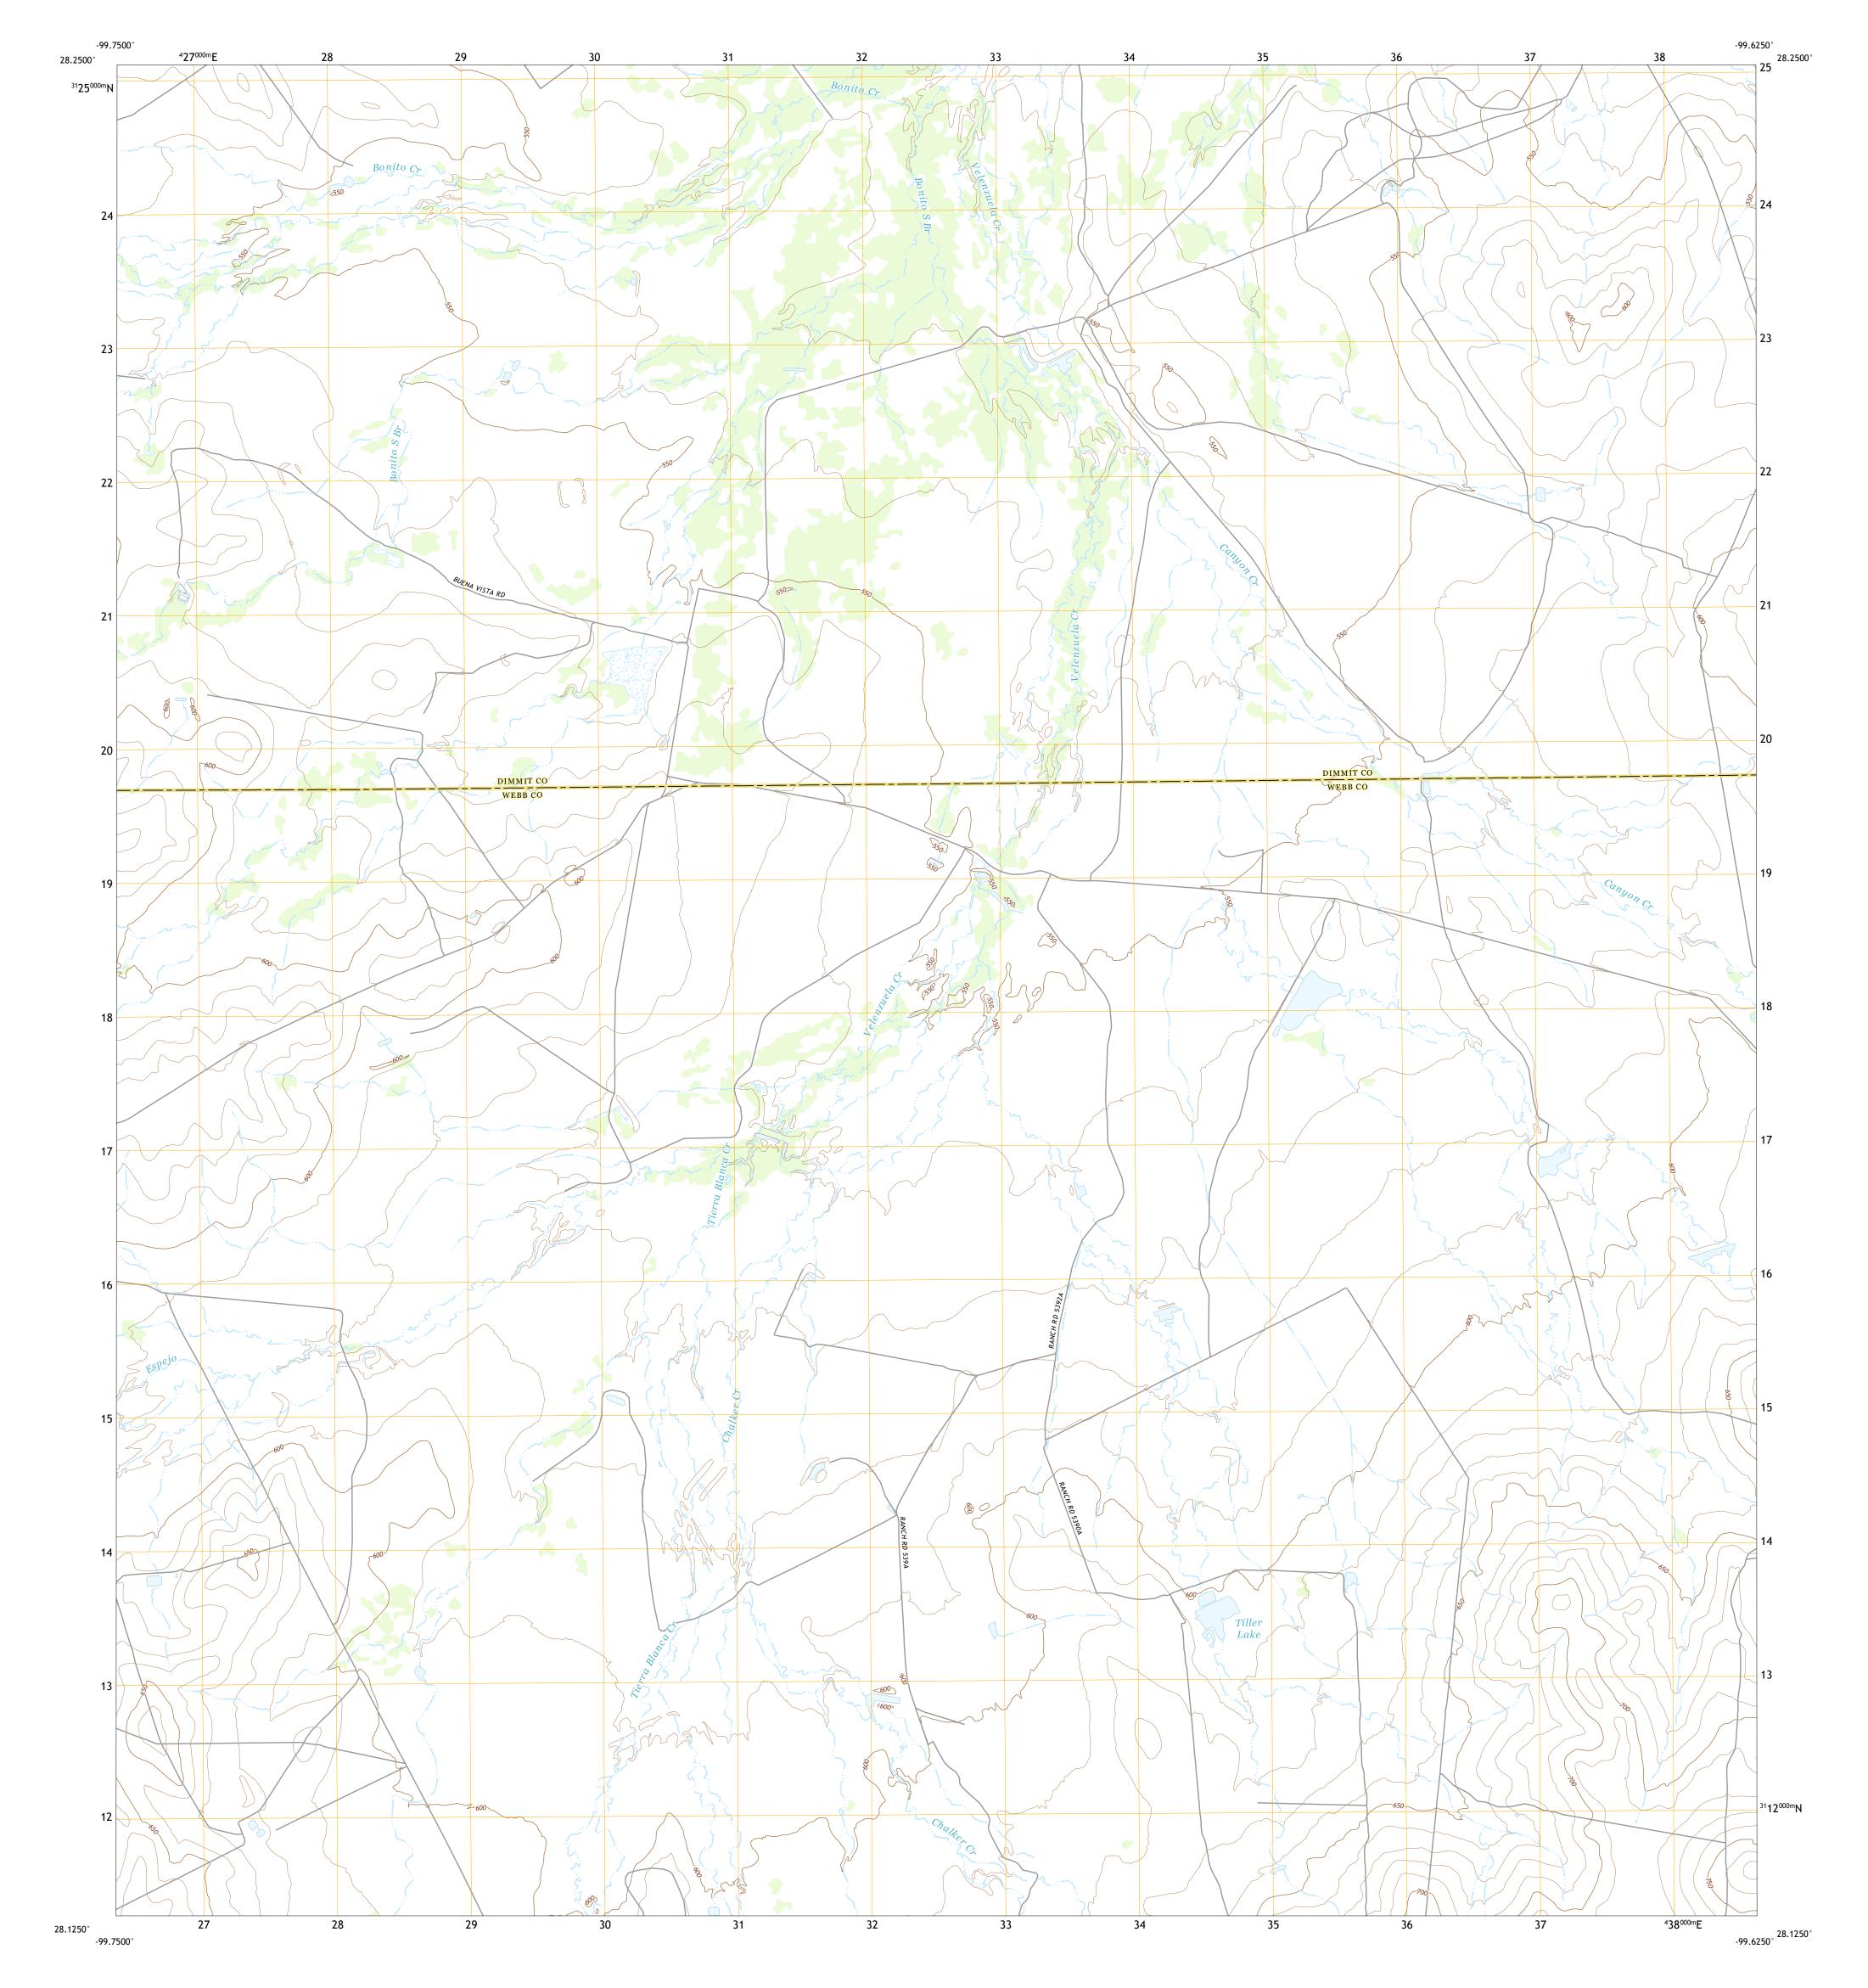

## U.S. DEPARTMENT OF THE INTERIOR U.S. GEOLOGICAL SURVEY

Produced by the United States Geological Survey North American Datum of 1983 (NAD83) World Geodetic System of 1984 (WGS84). Projection and 1 000-meter grid:Universal Transverse Mercator, Zone 14R This map is not a legal document. Boundaries may be generalized for this map scale. Private lands within government reservations may not be shown. Obtain permission before entering private lands.