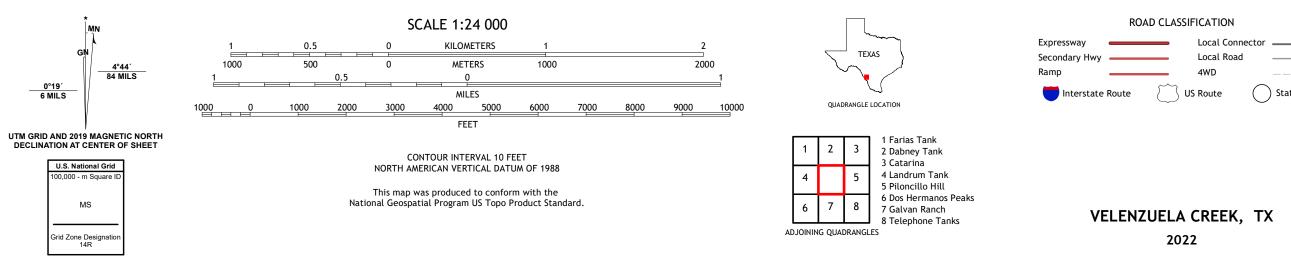

## U.S. DEPARTMENT OF THE INTERIOR U.S. GEOLOGICAL SURVEY

Produced by the United States Geological Survey North American Datum of 1983 (NAD83) World Geodetic System of 1984 (WGS84). Projection and 1 000-meter grid:Universal Transverse Mercator, Zone 14R This map is not a legal document. Boundaries may be generalized for this map scale. Private lands within government reservations may not be shown. Obtain permission before entering private lands.