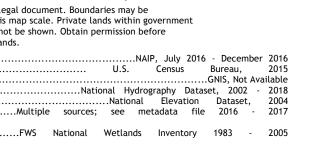

\_\_\_\_0°9′\_\_\_\_

Grid Zone Designation

Produced by the United States Geological Survey

This map is not a legal document. Boundaries may be generalized for this map scale. Private lands within government reservations may not be shown. Obtain permission before