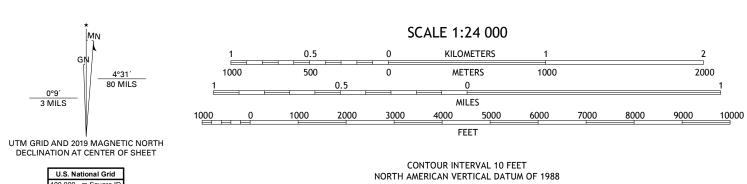

North American Datum of 1983 (NAD83) World Geodetic System of 1984 (WGS84). Projection and 1 000-meter grid:Universal Transverse Mercator, Zone 14R

entering private lands.

Imagery.... Roads..... Names.....