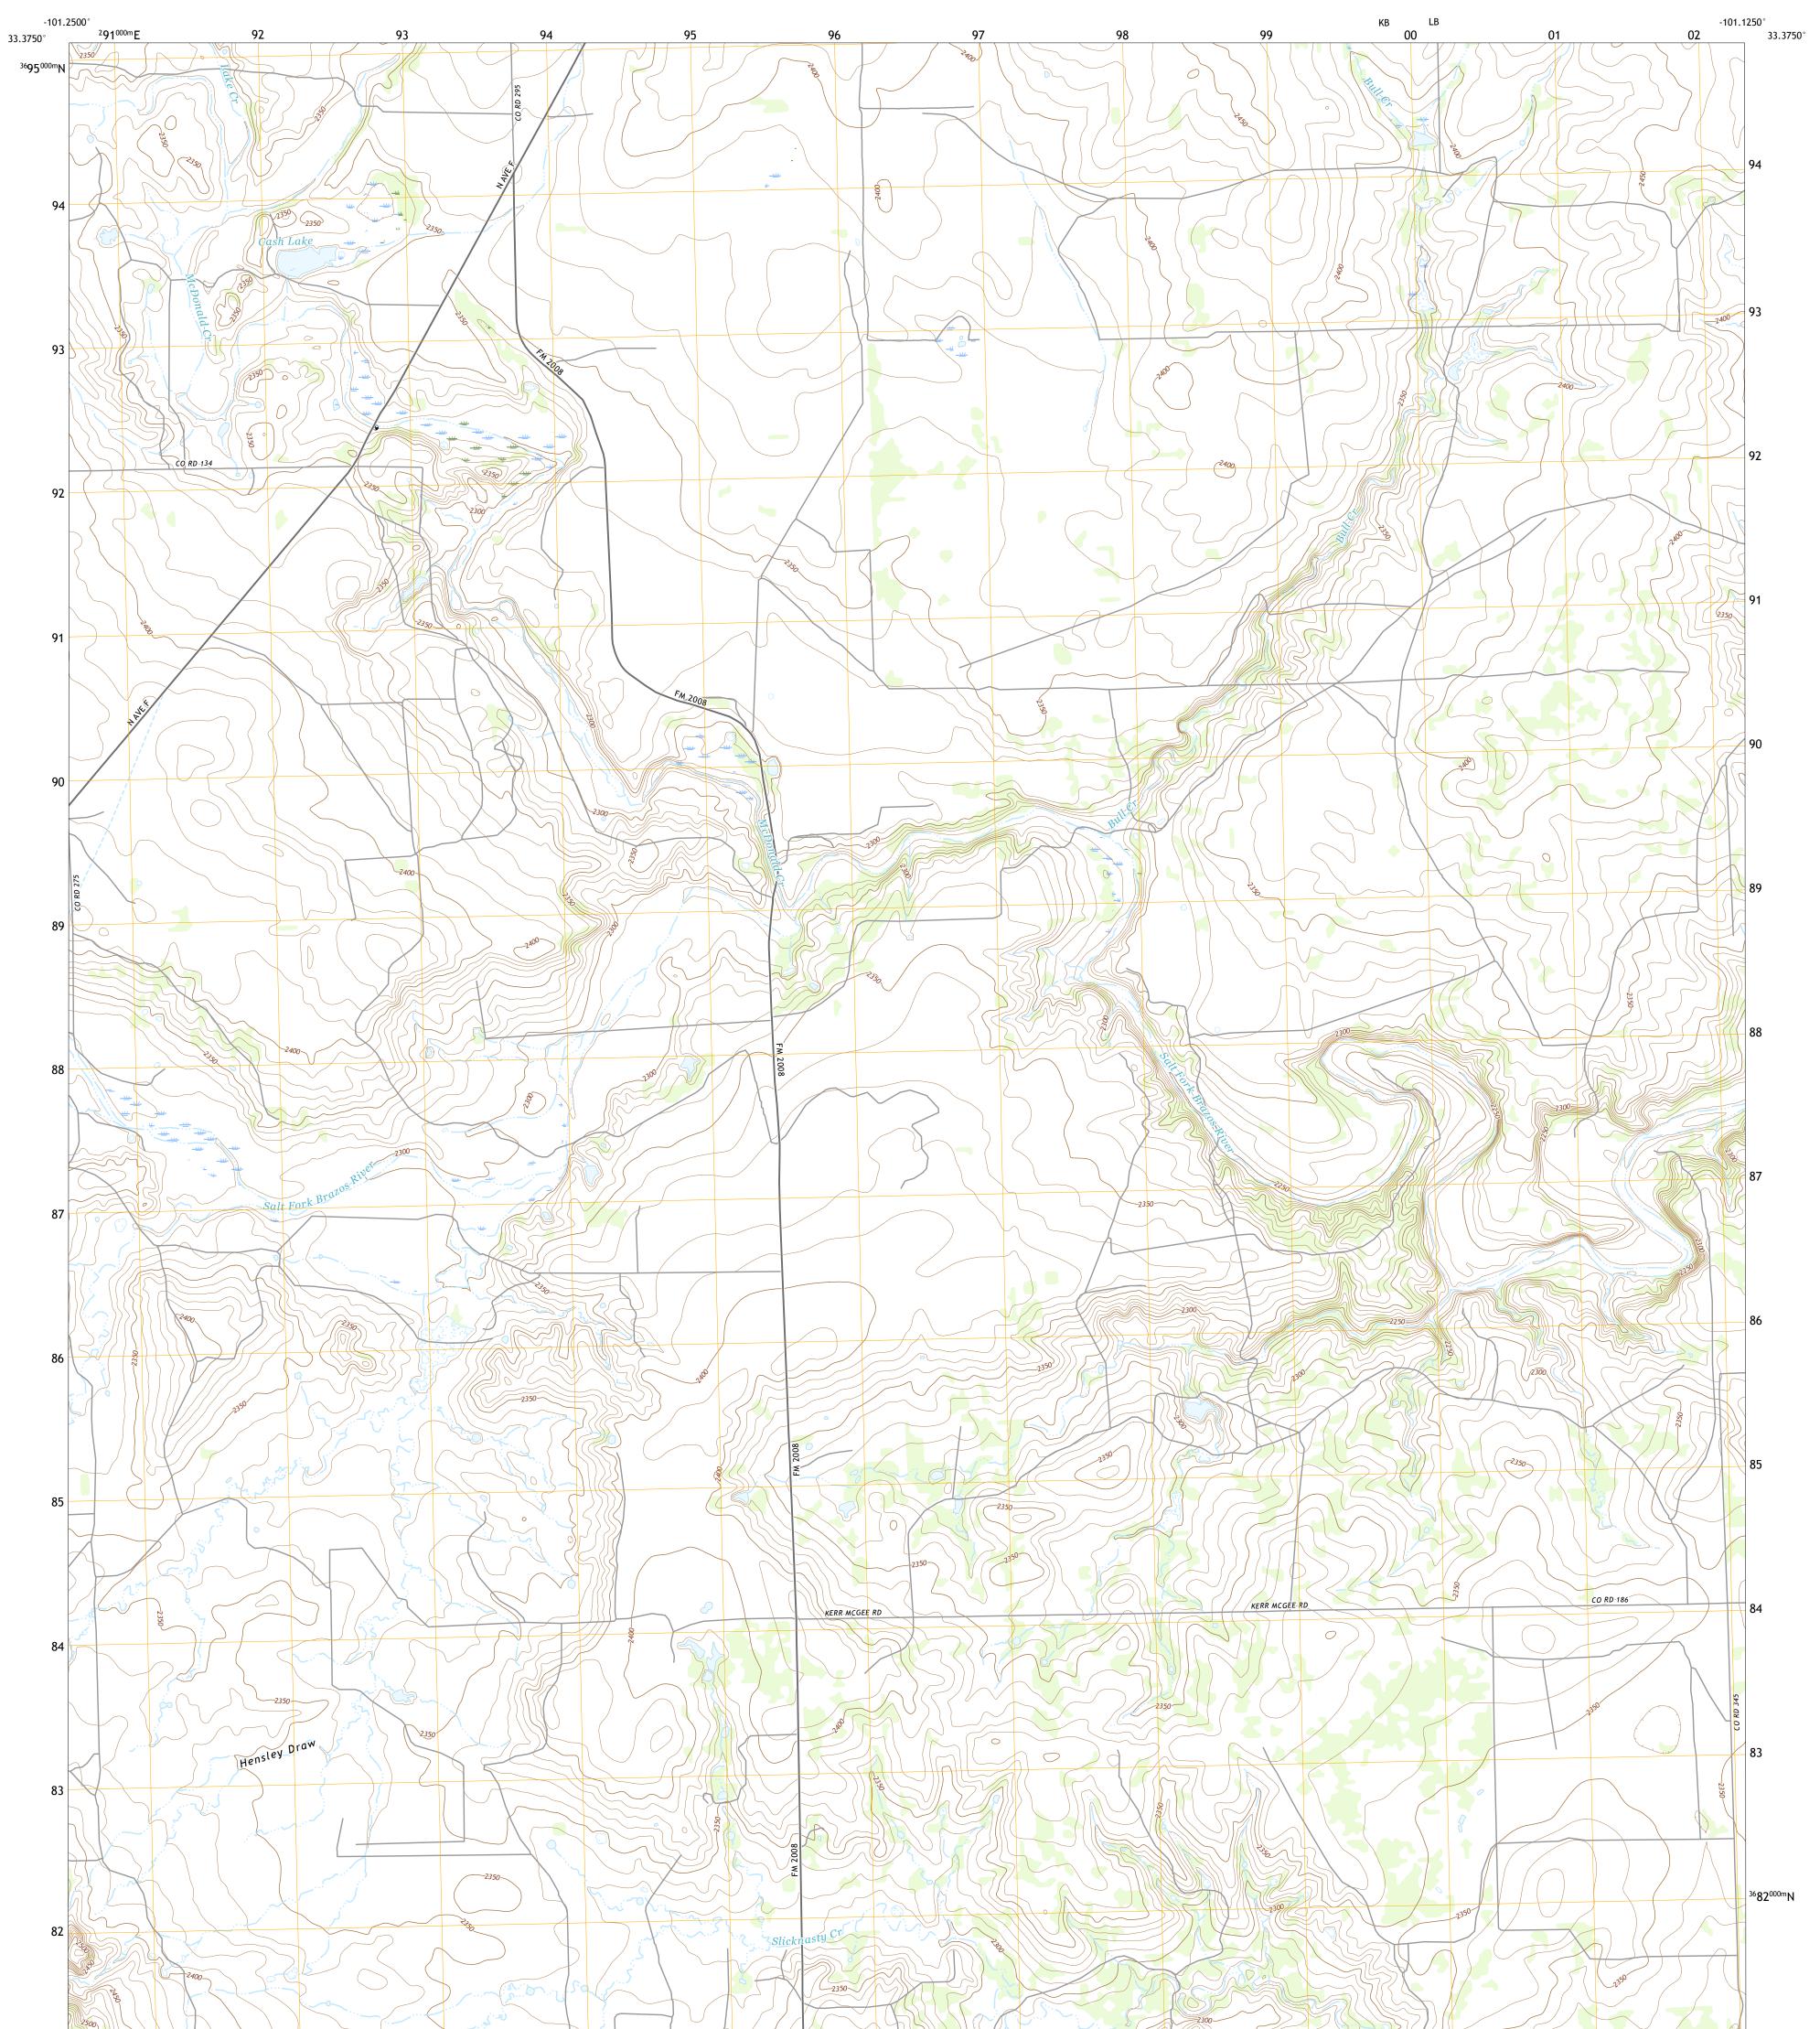

## U.S. DEPARTMENT OF THE INTERIOR U.S. GEOLOGICAL SURVEY

VERBENA QUADRANGLE TEXAS - GARZA COUNTY 7.5-MINUTE SERIES

Produced by the United States Geological Survey North American Datum of 1983 (NAD83) World Geodetic System of 1984 (WGS84). Projection and 1 000-meter grid:Universal Transverse Mercator, Zone 14S This map is not a legal document. Boundaries may be generalized for this map scale. Private lands within government reservations may not be shown. Obtain permission before entering private lands.