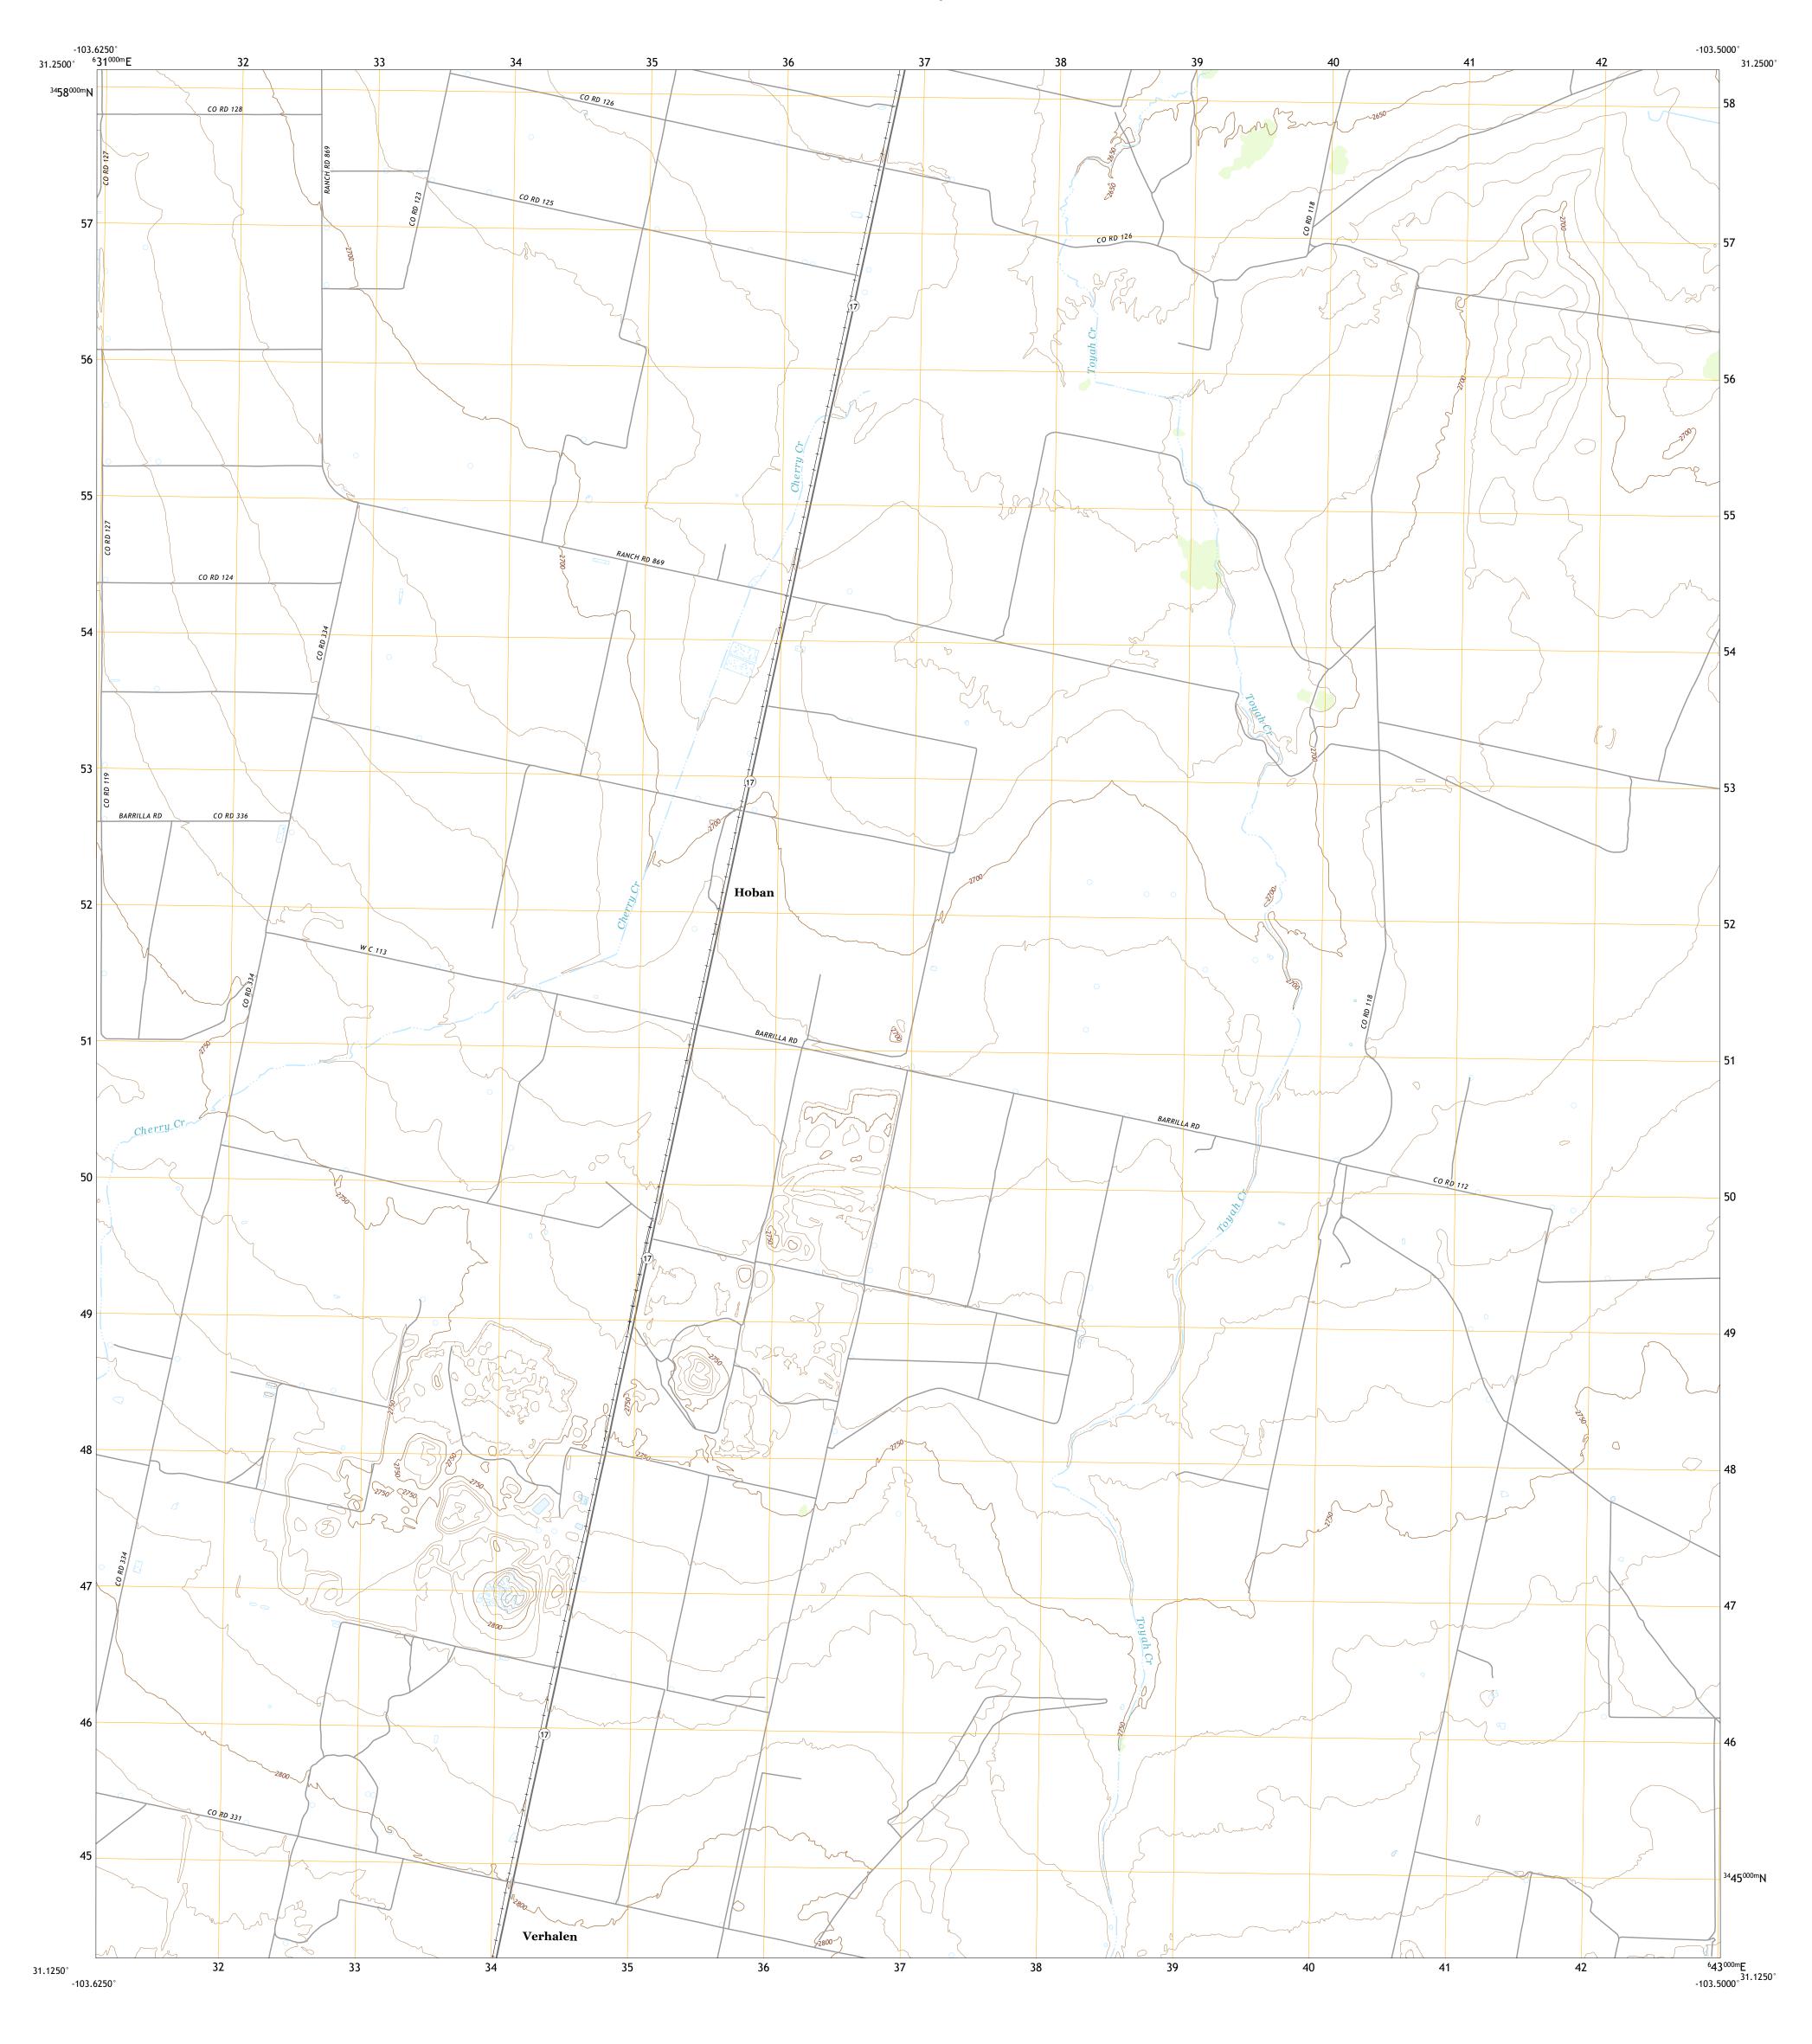

SCALE 1:24 000

KILOMETERS

METERS

MILES

4000 5000

FEET

Produced by the United States Geological Survey

This map is not a legal document. Boundaries may be generalized for this map scale. Private lands within government reservations may not be shown. Obtain permission before

..FWS National Wetlands Inventory Not Available

UTM GRID AND 2019 MAGNETIC NORTH DECLINATION AT CENTER OF SHEET

FQ

Grid Zone Designation

North American Datum of 1983 (NAD83) World Geodetic System of 1984 (WGS84). Projection and 1 000-meter grid:Universal Transverse Mercator, Zone 13R

entering private lands.

Hydrography..... Contours....

Imagery.... Roads..... Names.....

Boundaries....

QUADRANGLE LOCATION

ROAD CLASSIFICATION

US Route

Secondary Hwy -

Interstate Route

Ramp

Local Road

State Route

4WD