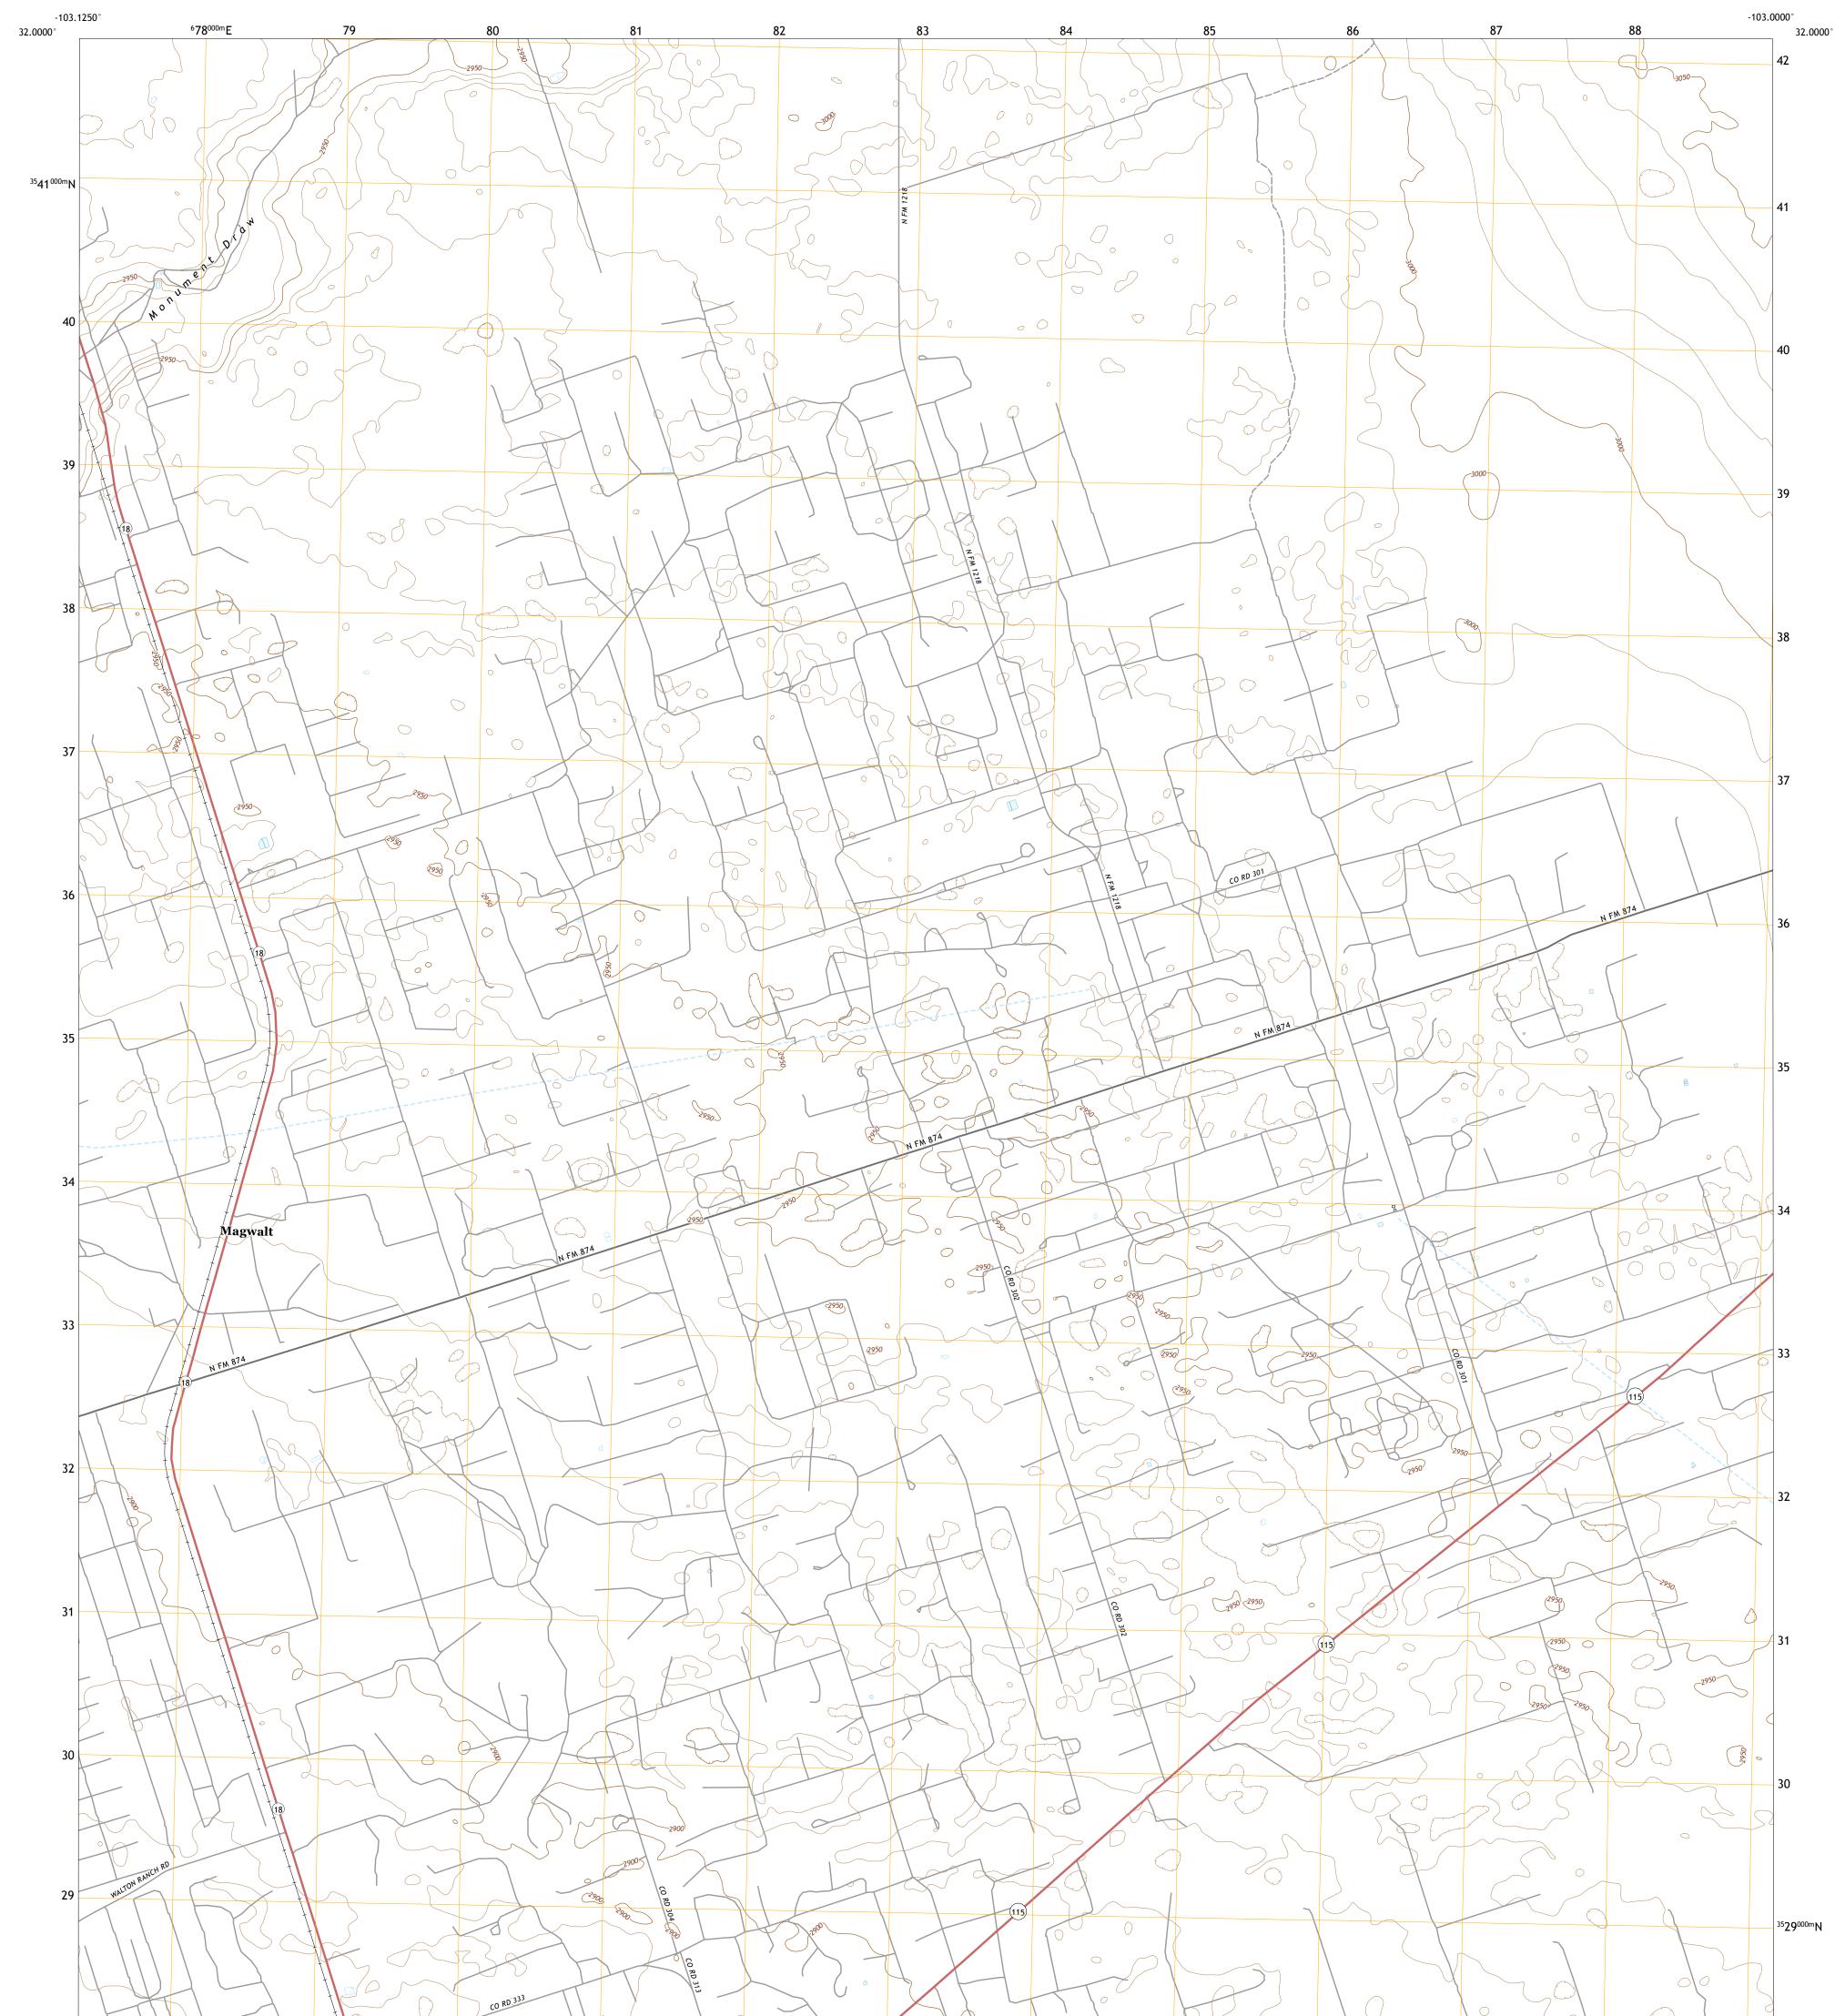

## U.S. DEPARTMENT OF THE INTERIOR U.S. GEOLOGICAL SURVEY

Produced by the United States Geological Survey North American Datum of 1983 (NAD83) World Geodetic System of 1984 (WGS84). Projection and 1 000-meter grid:Universal Transverse Mercator, Zone 13R This map is not a legal document. Boundaries may be generalized for this map scale. Private lands within government reservations may not be shown. Obtain permission before entering private lands.