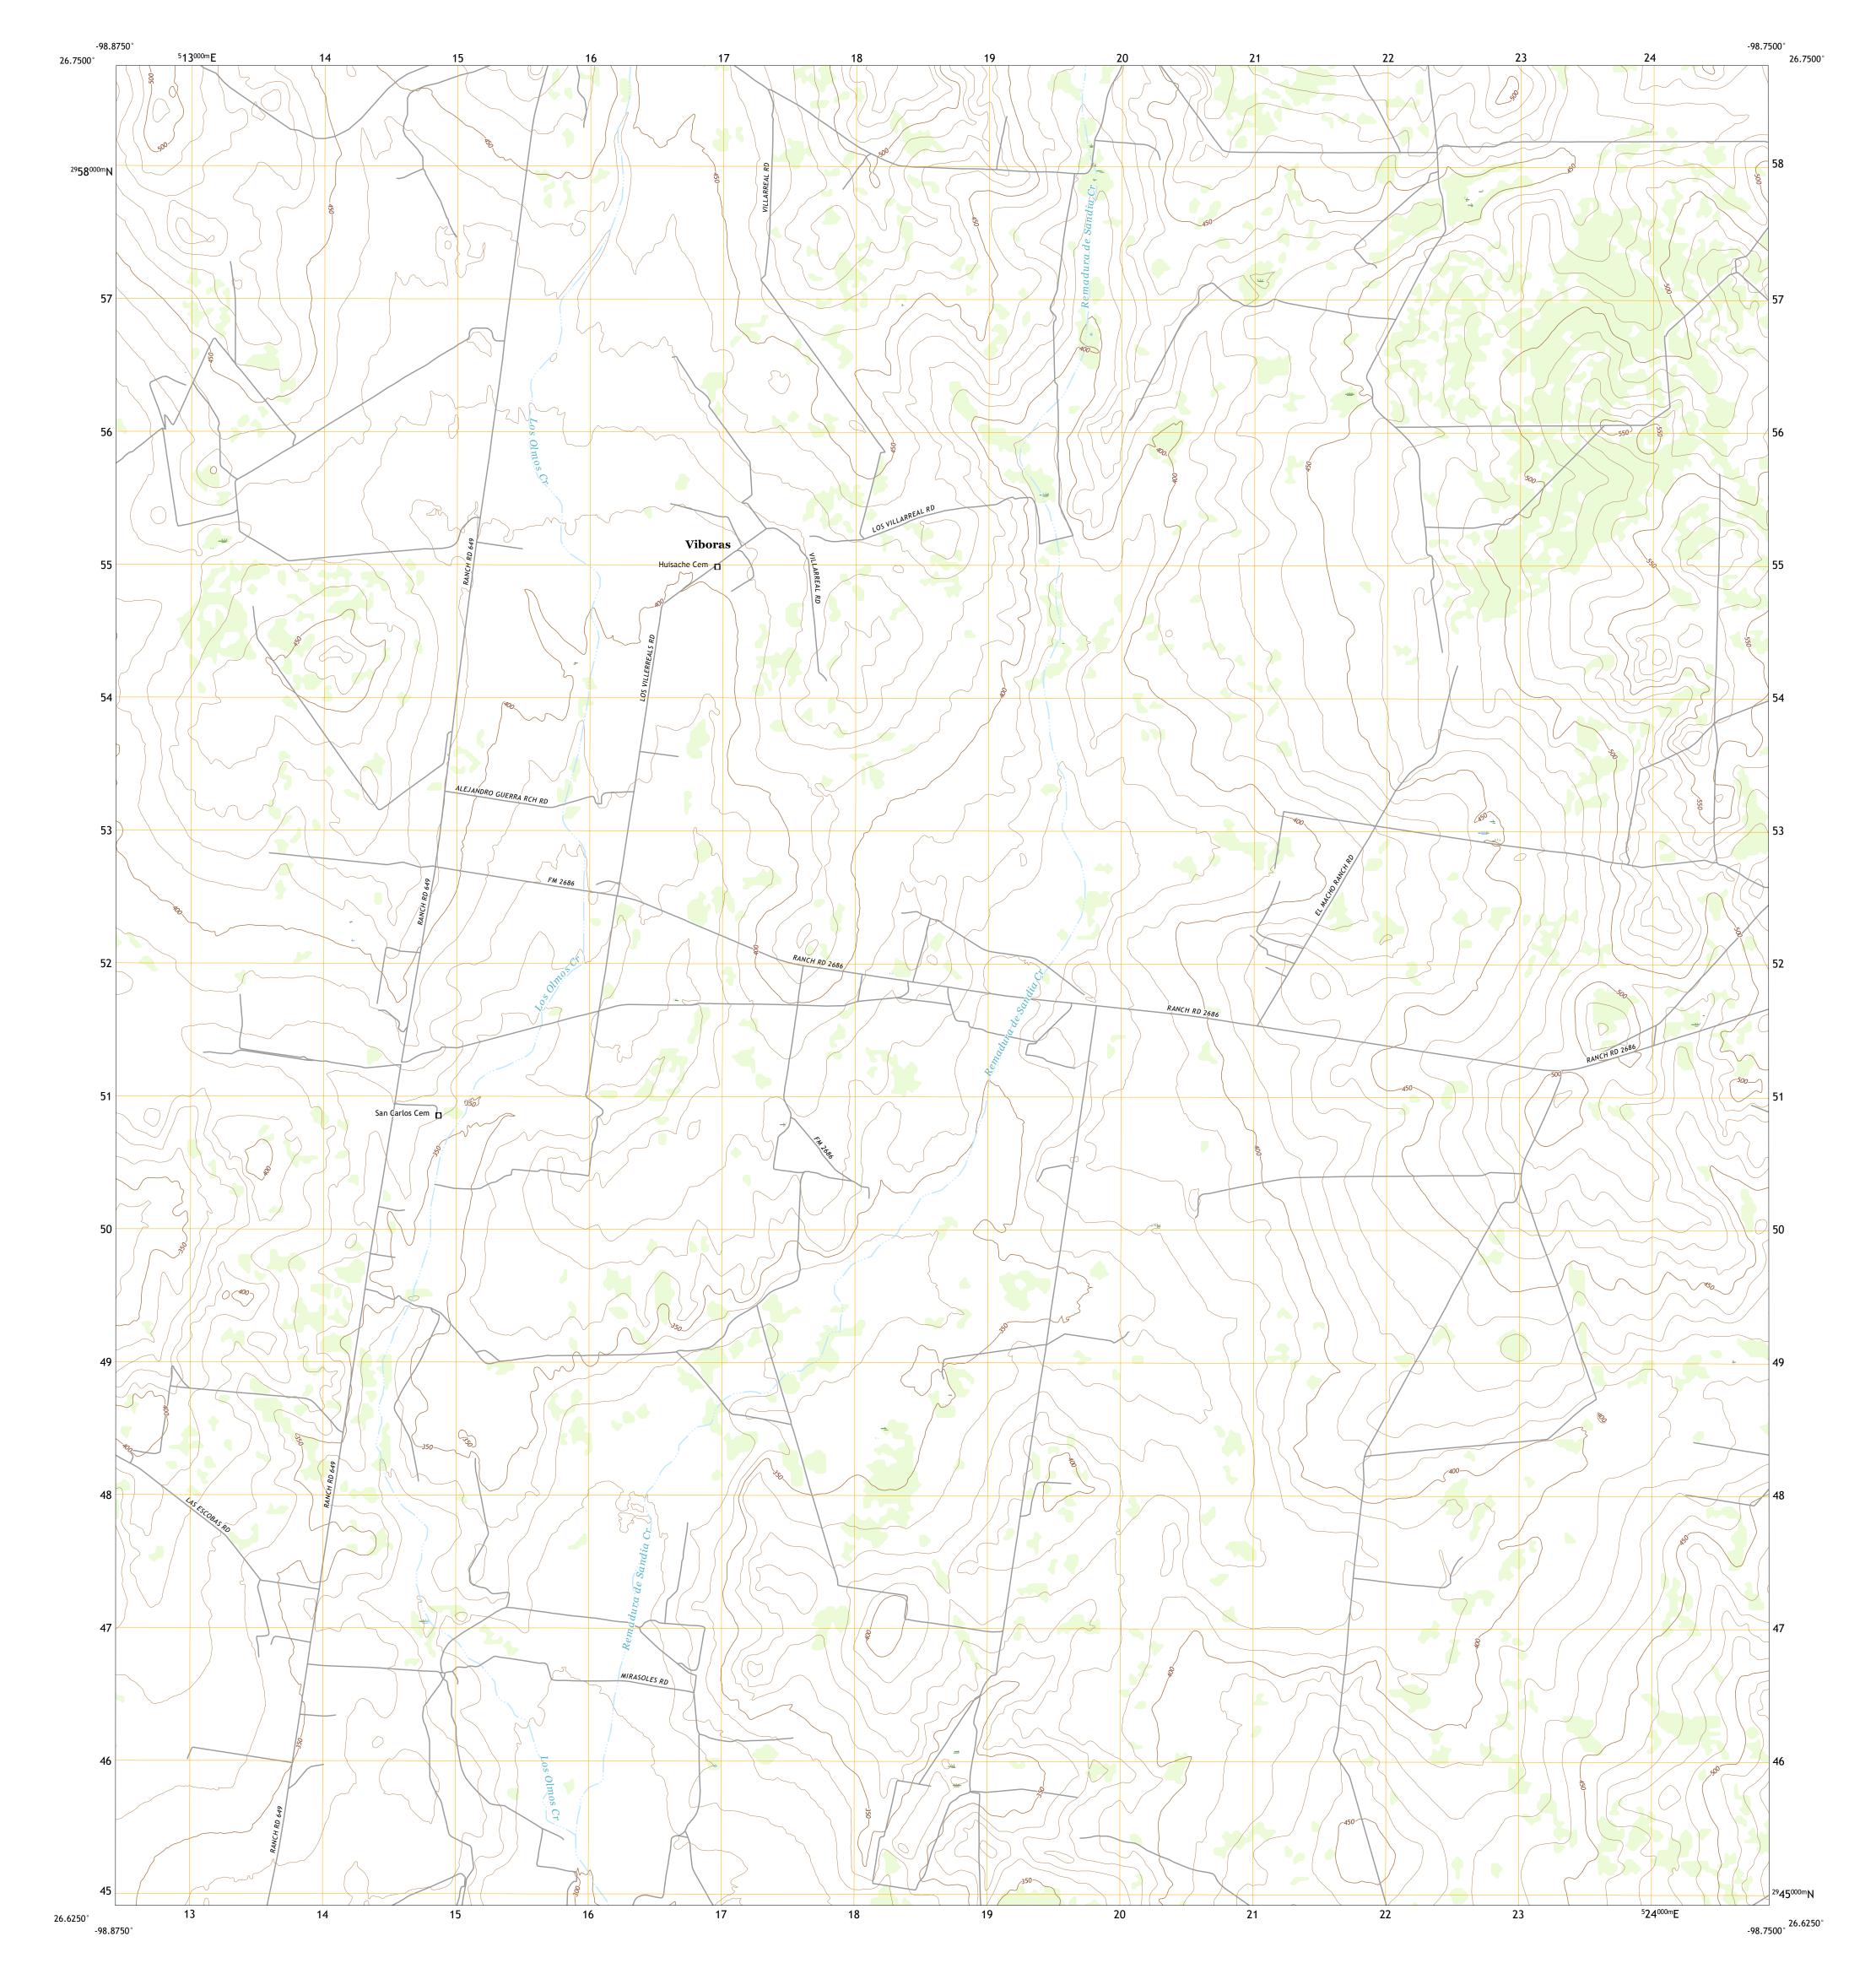

## U.S. DEPARTMENT OF THE INTERIOR U.S. GEOLOGICAL SURVEY

VIBORAS QUADRANGLE TEXAS - STARR COUNTY 7.5-MINUTE SERIES

**Produced by the United States Geological Survey** North American Datum of 1983 (NAD83) World Geodetic System of 1984 (WGS84). Projection and 1 000-meter grid:Universal Transverse Mercator, Zone 14R This map is not a legal document. Boundaries may be generalized for this map scale. Private lands within government reservations may not be shown. Obtain permission before entering private lands.