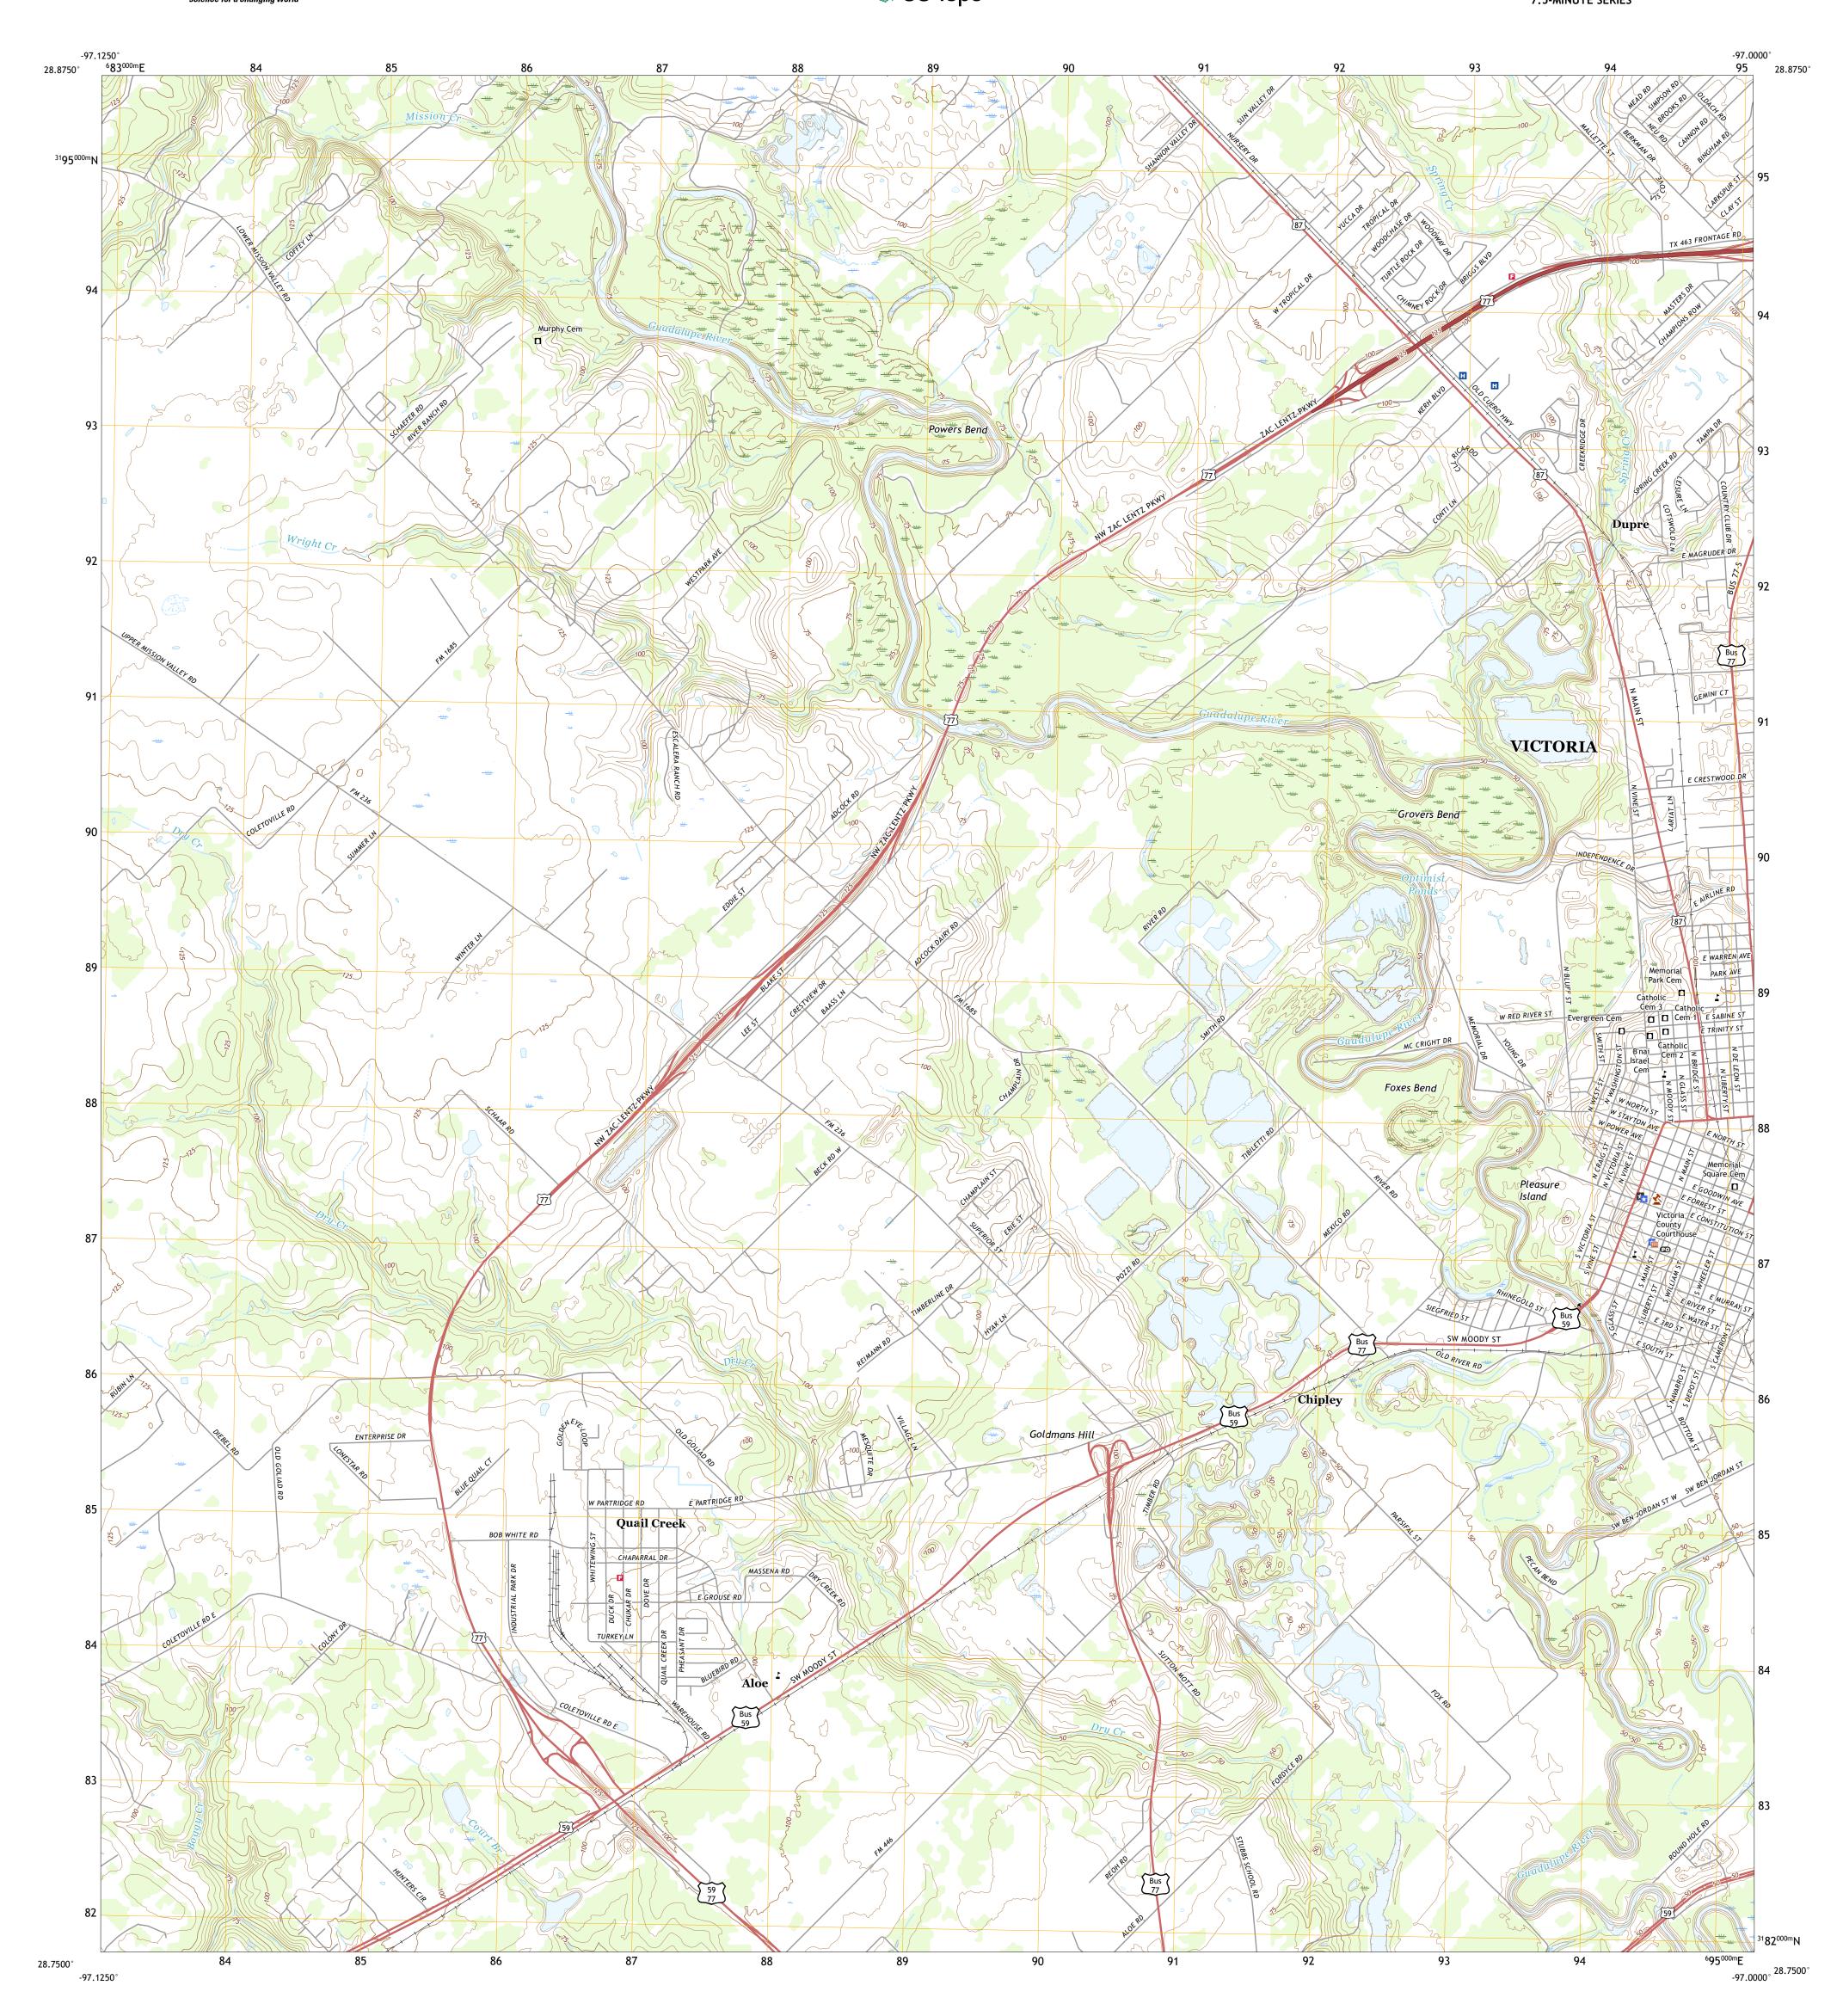

Produced by the United States Geological Survey

generalized for this map scale. Private lands within government reservations may not be shown. Obtain permission before

..FWS National Wetlands Inventory Not Available

0°56′ 17 MILS

Grid Zone Designation

North American Datum of 1983 (NAD83) World Geodetic System of 1984 (WGS84). Projection and 1 000-meter grid:Universal Transverse Mercator, Zone 14R

This map is not a legal document. Boundaries may be

entering private lands.

Hydrography.....

Imagery.... Roads..... Names.....

Boundaries....

8 Bloomington

ADJOINING QUADRANGLES

Local Connector —

State Route

Local Road

4WD