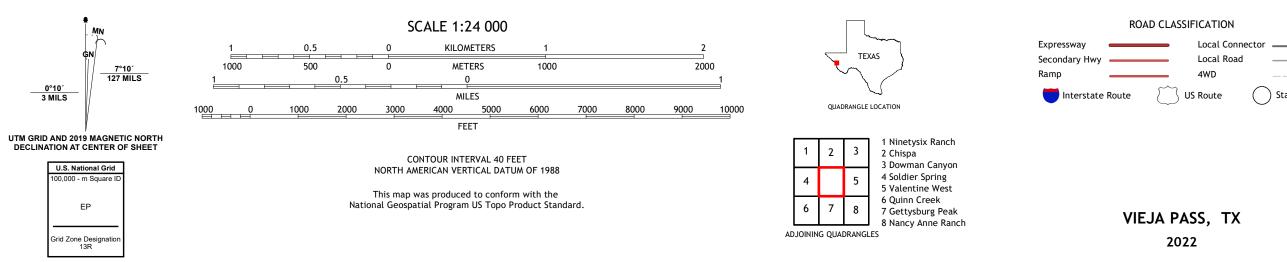

## U.S. DEPARTMENT OF THE INTERIOR U.S. GEOLOGICAL SURVEY

VIEJA PASS QUADRANGLE TEXAS 7.5-MINUTE SERIES

Produced by the United States Geological Survey North American Datum of 1983 (NAD83) World Geodetic System of 1984 (WGS84). Projection and 1 000-meter grid:Universal Transverse Mercator, Zone 13R This map is not a legal document. Boundaries may be generalized for this map scale. Private lands within government reservations may not be shown. Obtain permission before entering private lands.