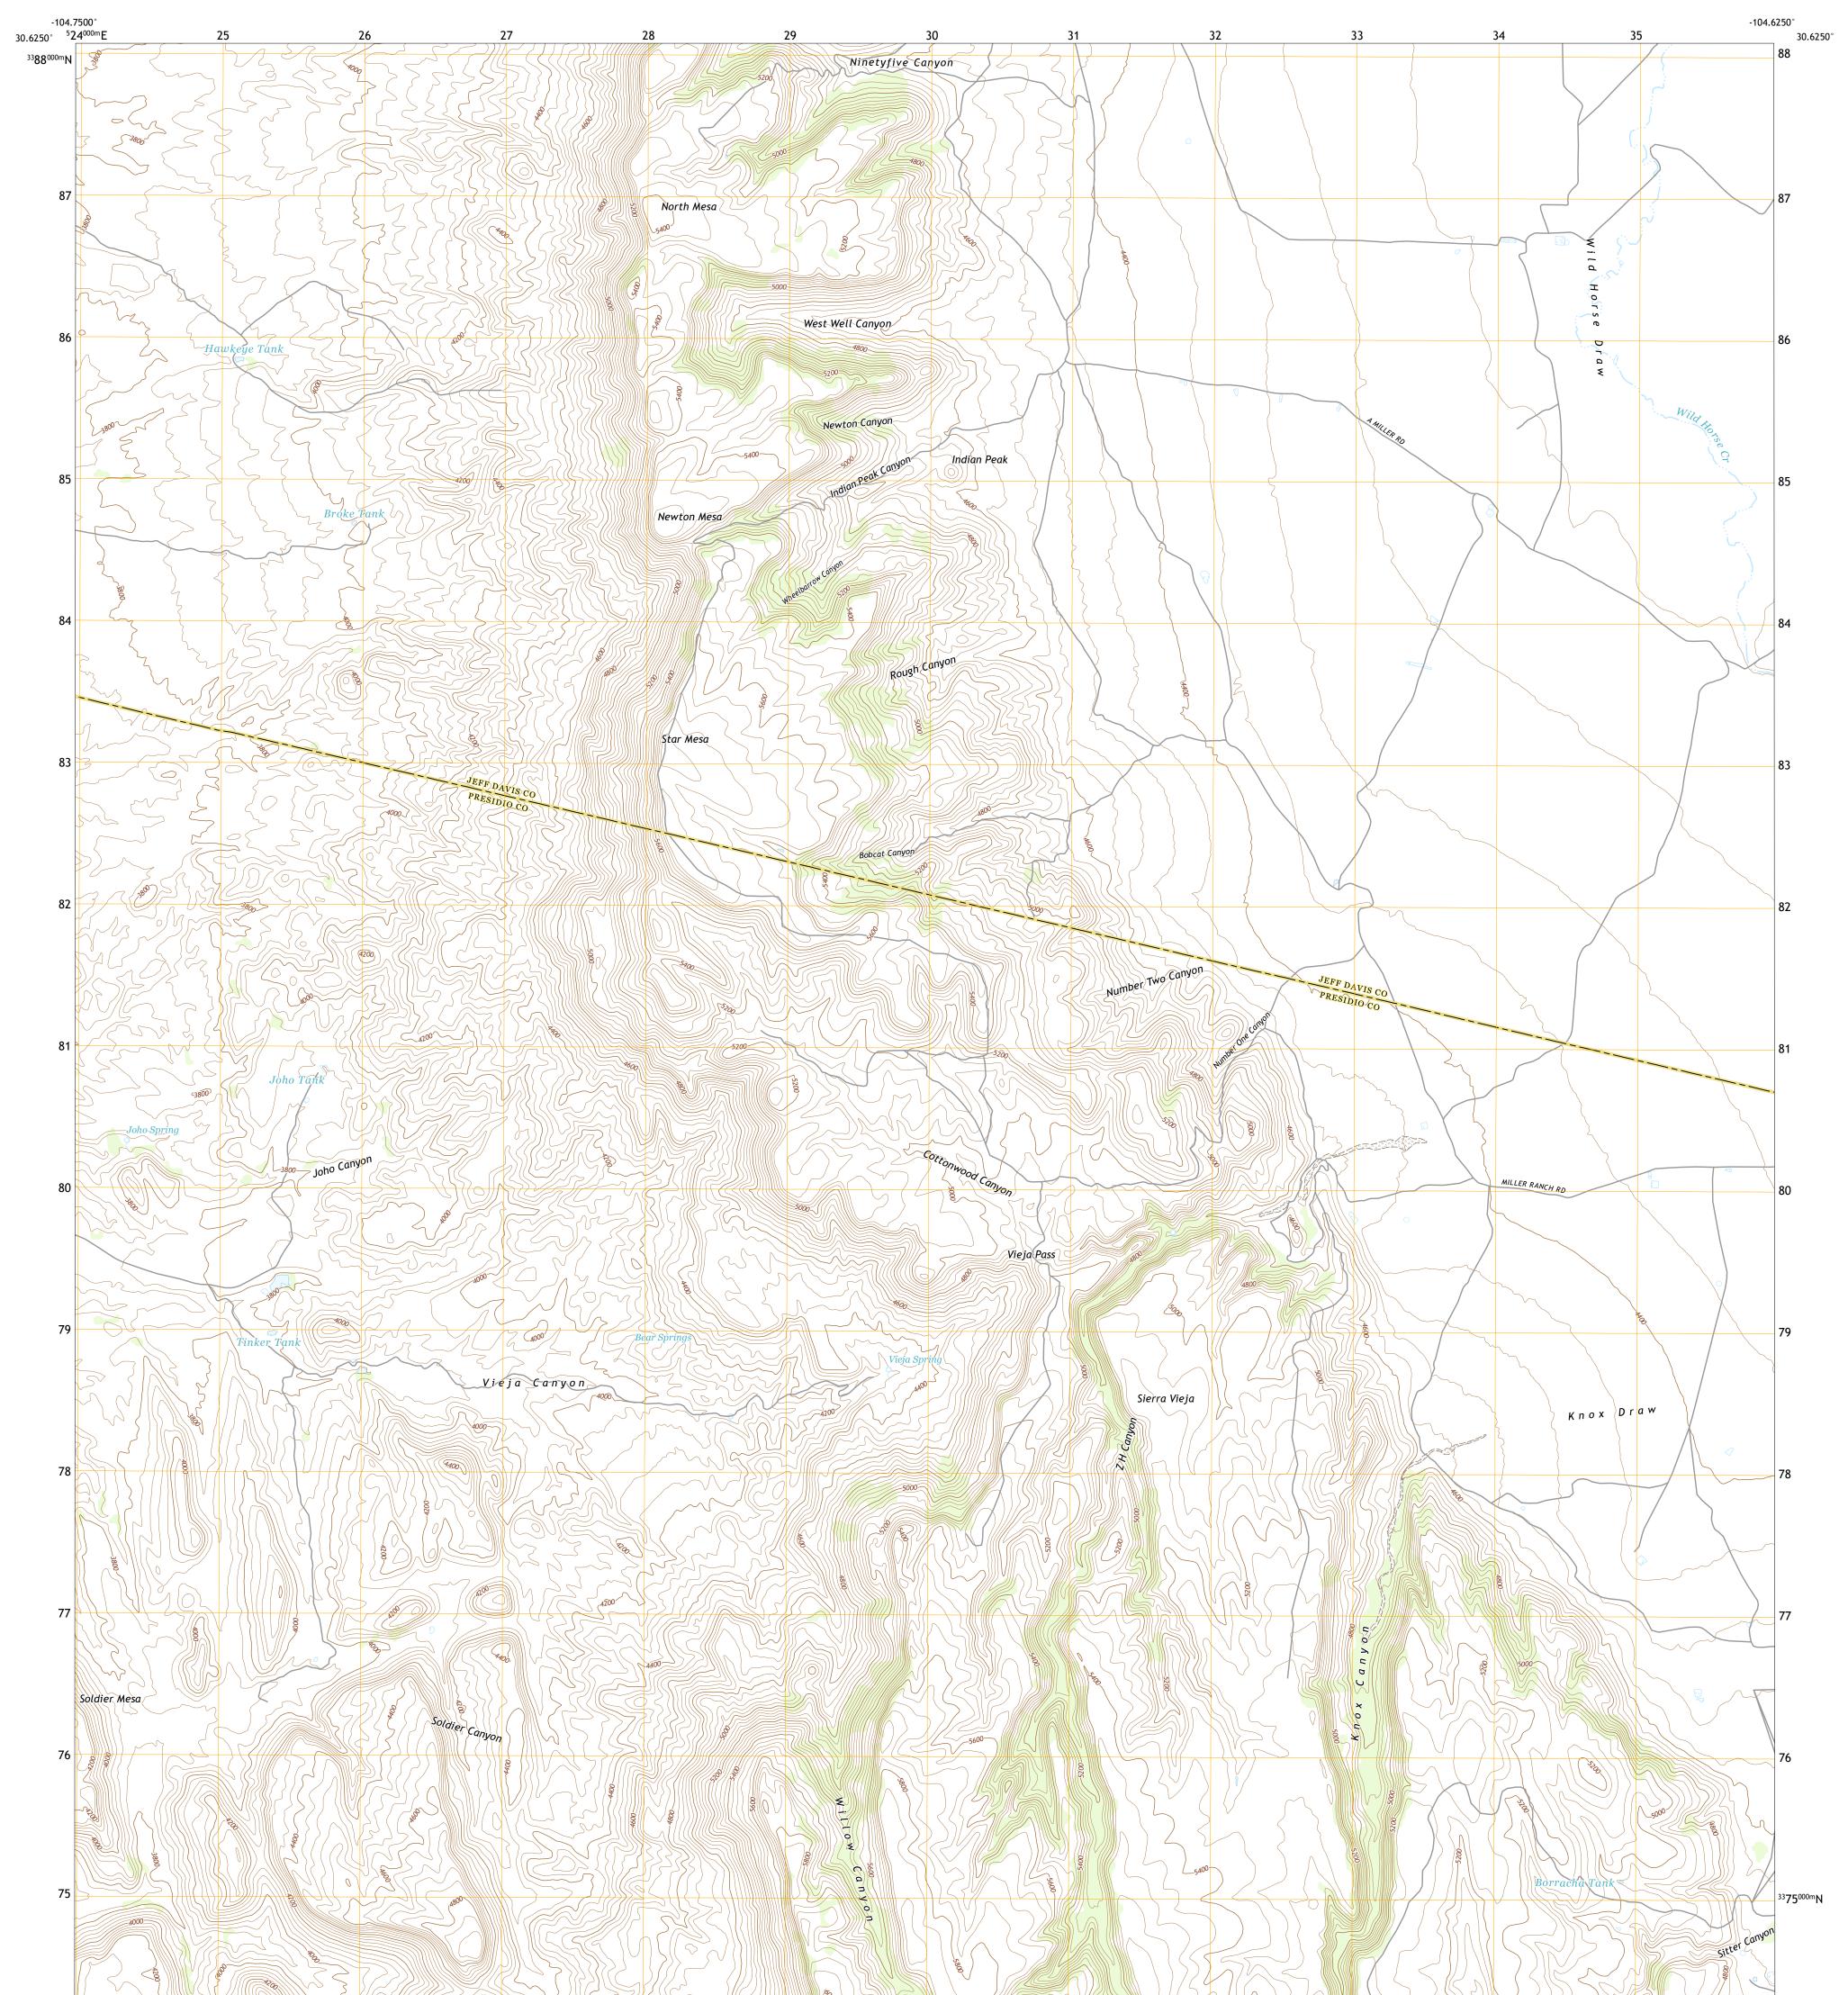

## U.S. DEPARTMENT OF THE INTERIOR U.S. GEOLOGICAL SURVEY

VIEJA PASS QUADRANGLE TEXAS 7.5-MINUTE SERIES

Produced by the United States Geological Survey North American Datum of 1983 (NAD83) World Geodetic System of 1984 (WGS84). Projection and 1 000-meter grid:Universal Transverse Mercator, Zone 13R This map is not a legal document. Boundaries may be generalized for this map scale. Private lands within government reservations may not be shown. Obtain permission before entering private lands.