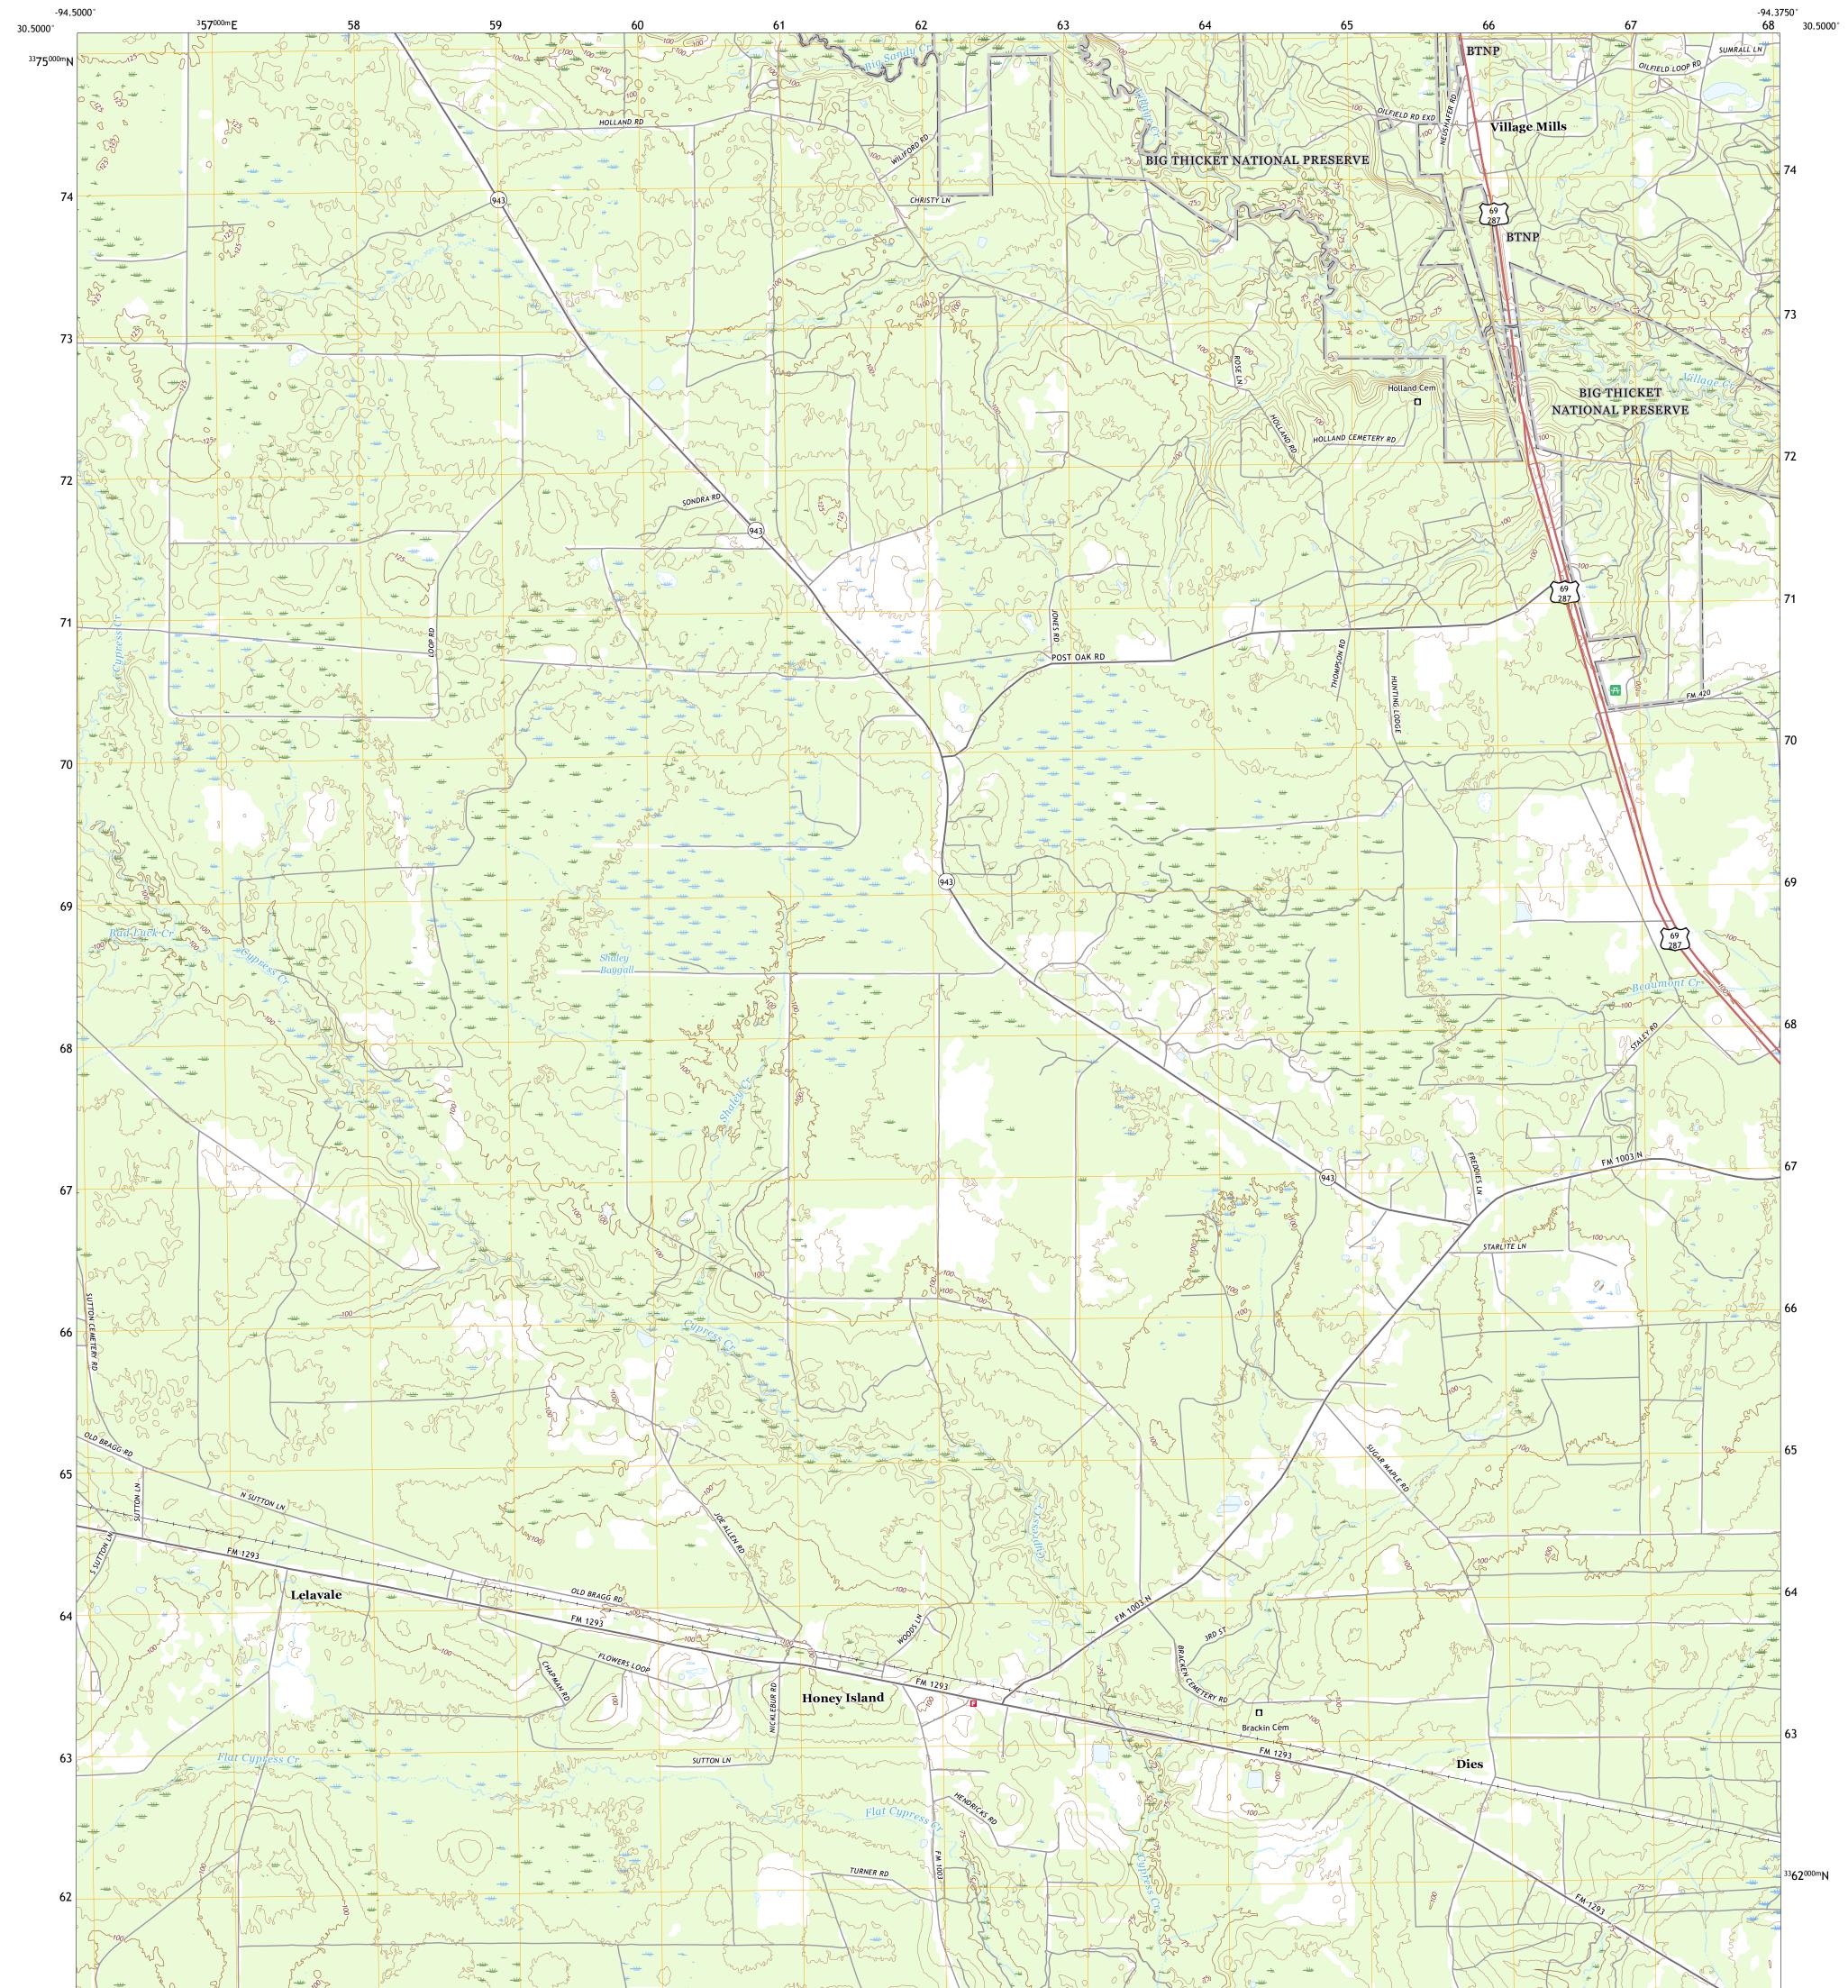

## U.S. DEPARTMENT OF THE INTERIOR U.S. GEOLOGICAL SURVEY

Produced by the United States Geological Survey North American Datum of 1983 (NAD83) World Geodetic System of 1984 (WGS84). Projection and 1 000-meter grid:Universal Transverse Mercator, Zone 15R This map is not a legal document. Boundaries may be generalized for this map scale. Private lands within government reservations may not be shown. Obtain permission before entering private lands.

......NAIP, September 2016 - November 2016 U.S. Census Bureau, 2015 .....GNIS, 1979 - 2018 nal Hydrography Dataset, 2003 - 2018 ..National Elevation Dataset, 2018 see metadata file 2016 - 2017 Imagery... Roads..... Names..... .....National Hydrography Dataset, 2003 -.....National Elevation Dataset, ...Multiple sources; see metadata file 2016 -Hydrography..... Contours.. Boundaries... ...FWS National Wetlands Inventory 1982 - 1993 Wetlands...

Local Connector Local Road \_\_\_\_ 4WD US Route State Route