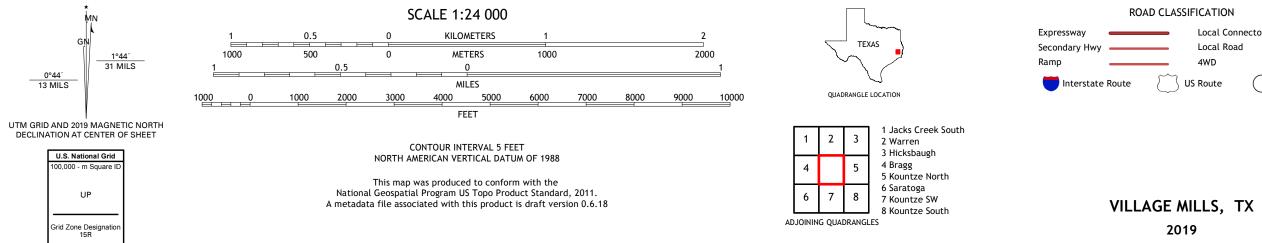

## U.S. DEPARTMENT OF THE INTERIOR U.S. GEOLOGICAL SURVEY

Produced by the United States Geological Survey North American Datum of 1983 (NAD83) World Geodetic System of 1984 (WGS84). Projection and 1 000-meter grid:Universal Transverse Mercator, Zone 15R This map is not a legal document. Boundaries may be generalized for this map scale. Private lands within government reservations may not be shown. Obtain permission before entering private lands.

Local Connector Local Road \_\_\_\_ 4WD US Route State Route