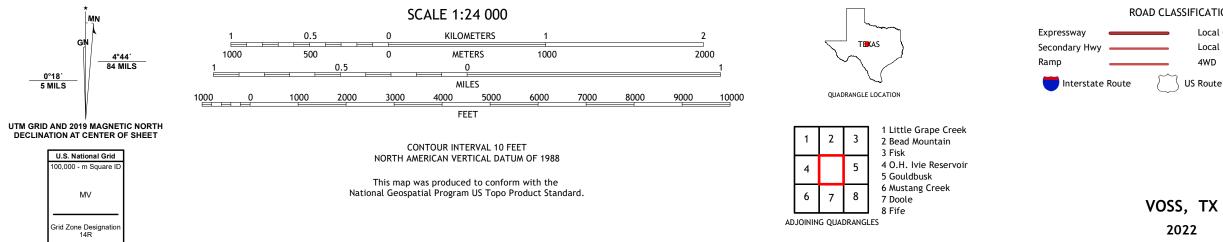

## U.S. DEPARTMENT OF THE INTERIOR U.S. GEOLOGICAL SURVEY

VOSS QUADRANGLE TEXAS 7.5-MINUTE SERIES

**Produced by the United States Geological Survey** North American Datum of 1983 (NAD83) World Geodetic System of 1984 (WGS84). Projection and 1 000-meter grid:Universal Transverse Mercator, Zone 14R This map is not a legal document. Boundaries may be generalized for this map scale. Private lands within government reservations may not be shown. Obtain permission before entering private lands.