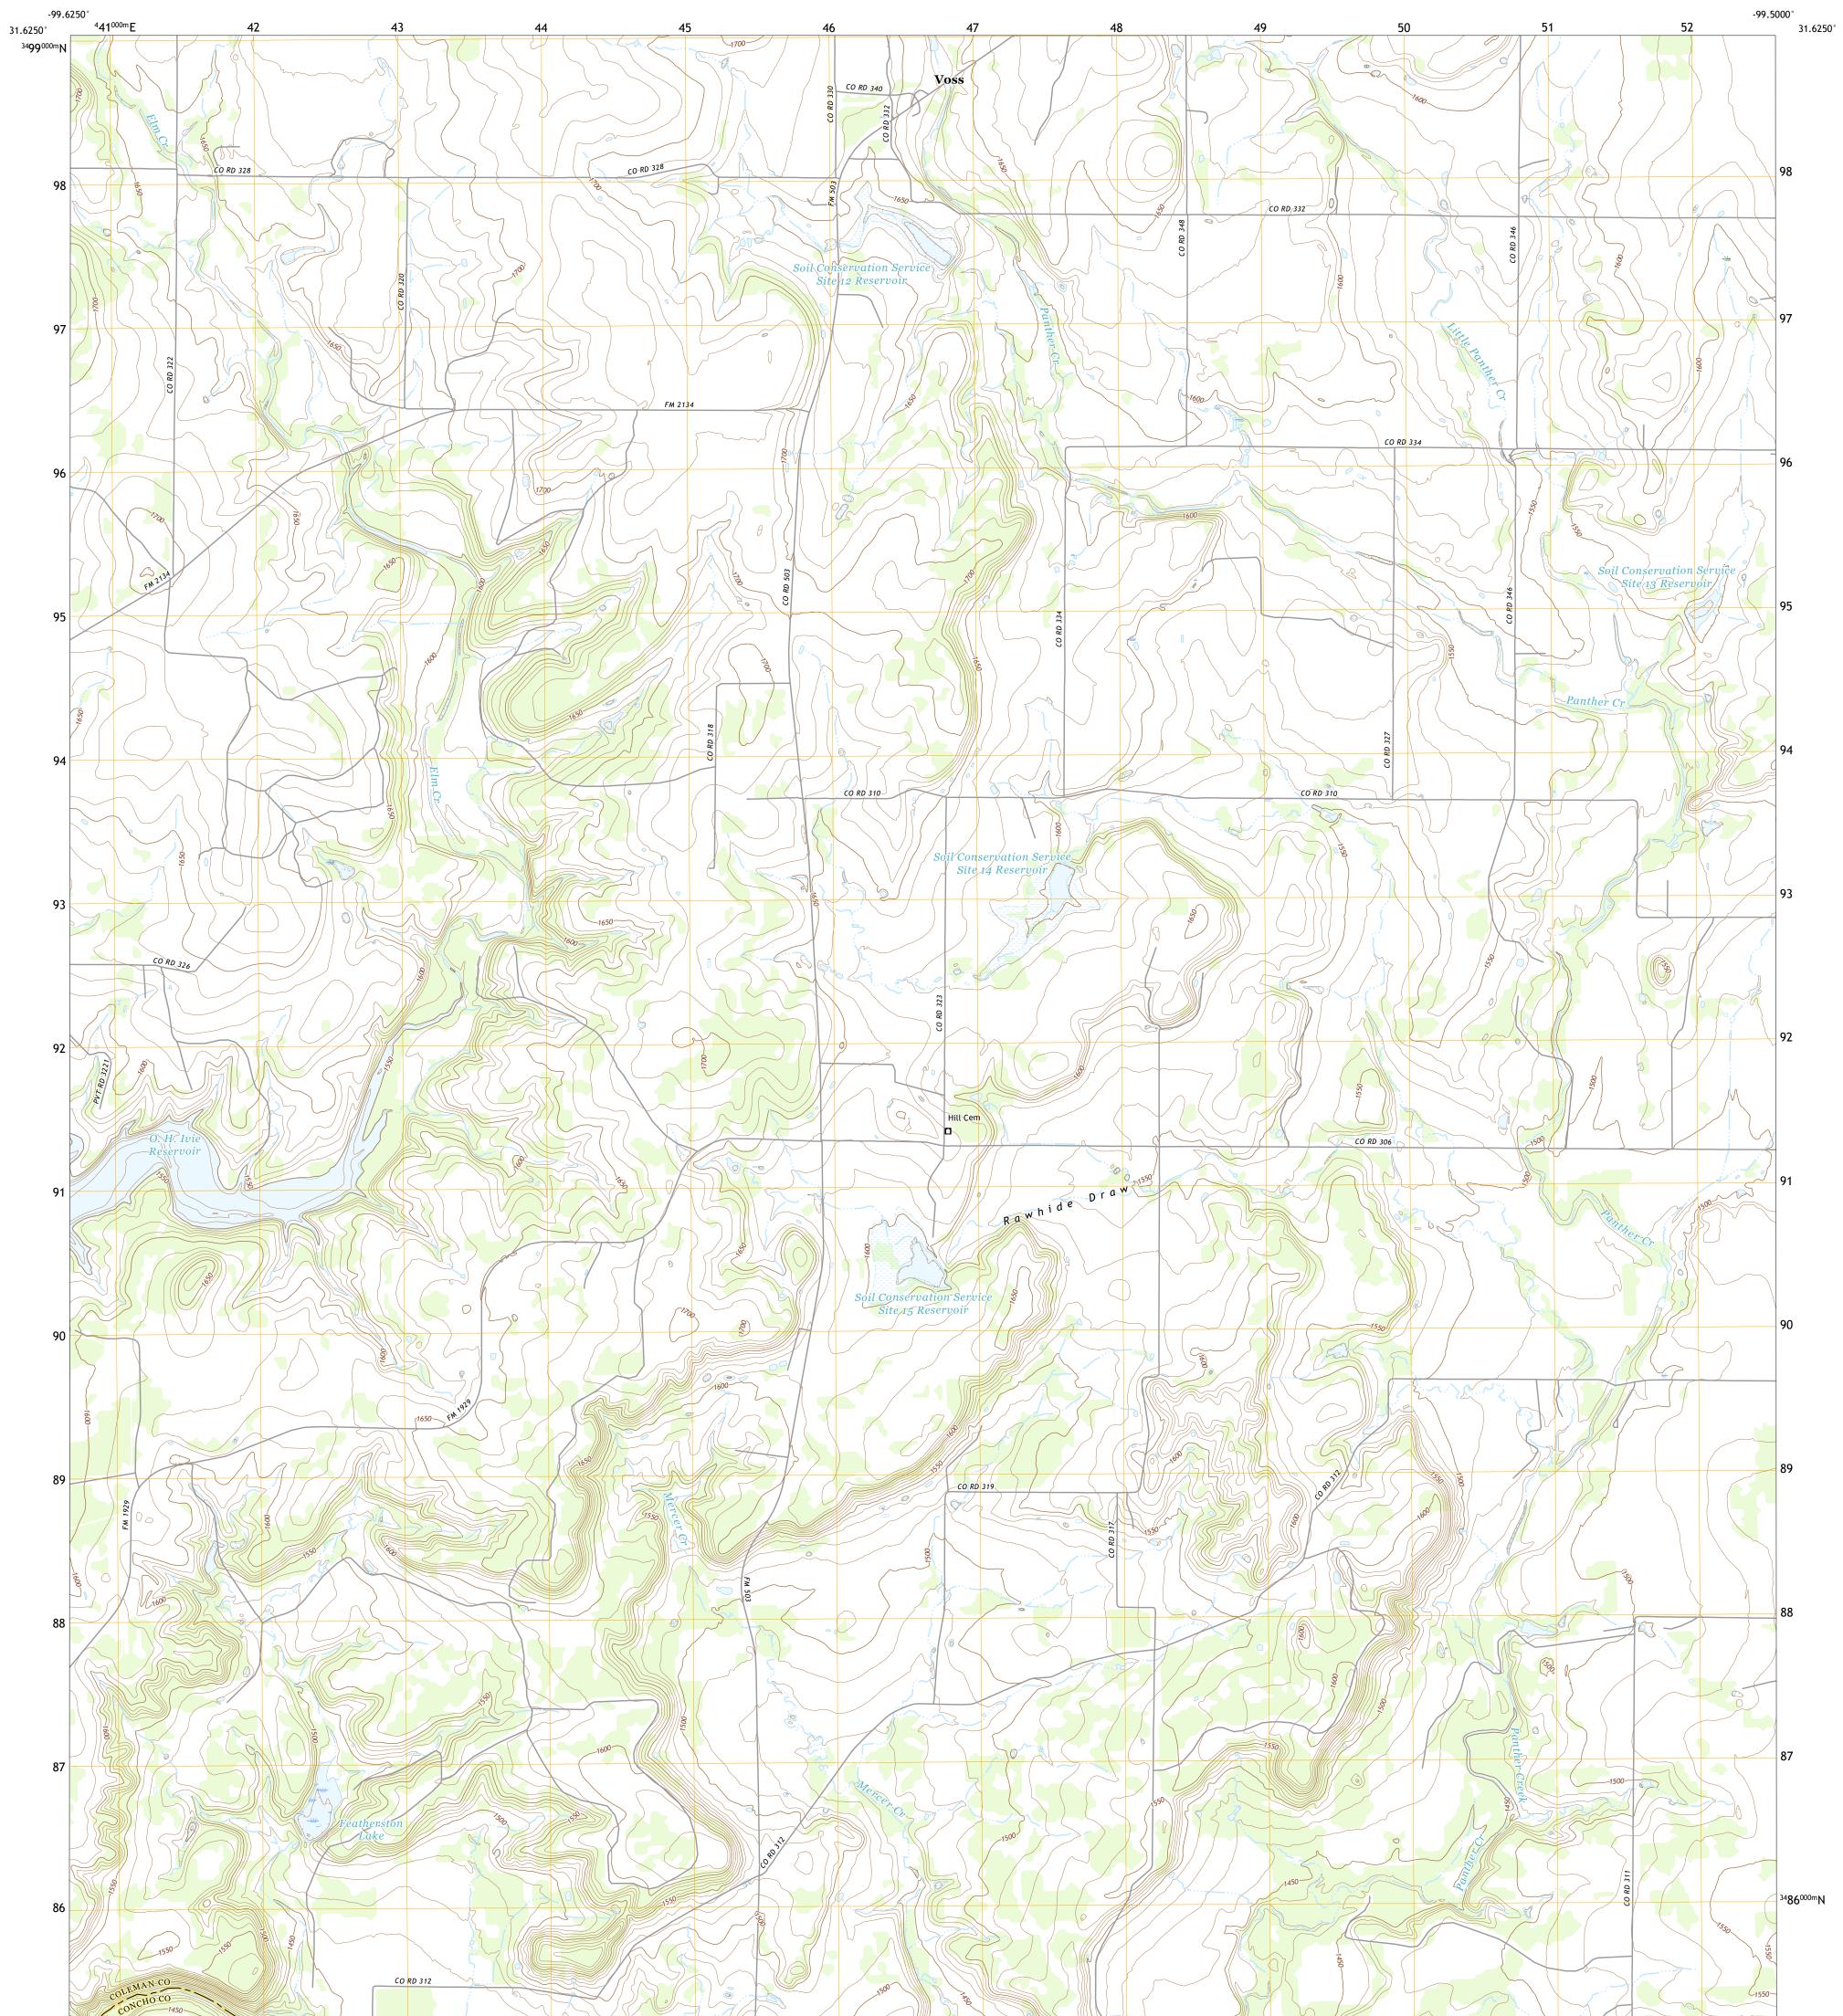

## U.S. DEPARTMENT OF THE INTERIOR U.S. GEOLOGICAL SURVEY

VOSS QUADRANGLE TEXAS 7.5-MINUTE SERIES

**Produced by the United States Geological Survey** North American Datum of 1983 (NAD83) World Geodetic System of 1984 (WGS84). Projection and 1 000-meter grid:Universal Transverse Mercator, Zone 14R This map is not a legal document. Boundaries may be generalized for this map scale. Private lands within government reservations may not be shown. Obtain permission before entering private lands.