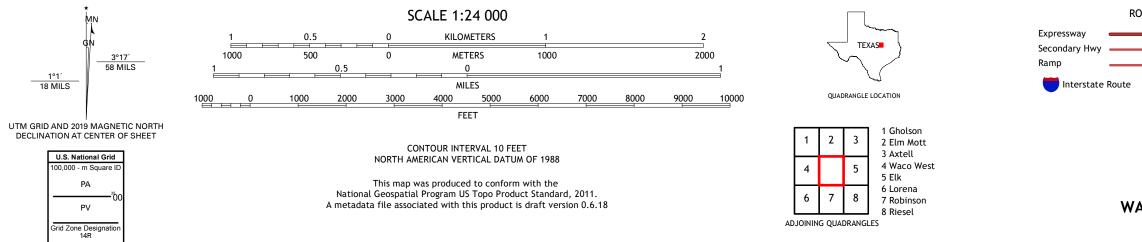

## U.S. DEPARTMENT OF THE INTERIOR U.S. GEOLOGICAL SURVEY

WACO EAST QUADRANGLE TEXAS - MCLENNAN COUNTY 7.5-MINUTE SERIES

Produced by the United States Geological Survey North American Datum of 1983 (NAD83) World Geodetic System of 1984 (WGS84). Projection and 1 000-meter grid:Universal Transverse Mercator, Zone 14R This map is not a legal document. Boundaries may be generalized for this map scale. Private lands within government reservations may not be shown. Obtain permission before entering private lands.

 Expressway
 Local Connector

 Secondary Hwy
 Local Road

 Ramp
 4WD

 Interstate Route
 US Route
 State Route

WACO EAST, TX 2019