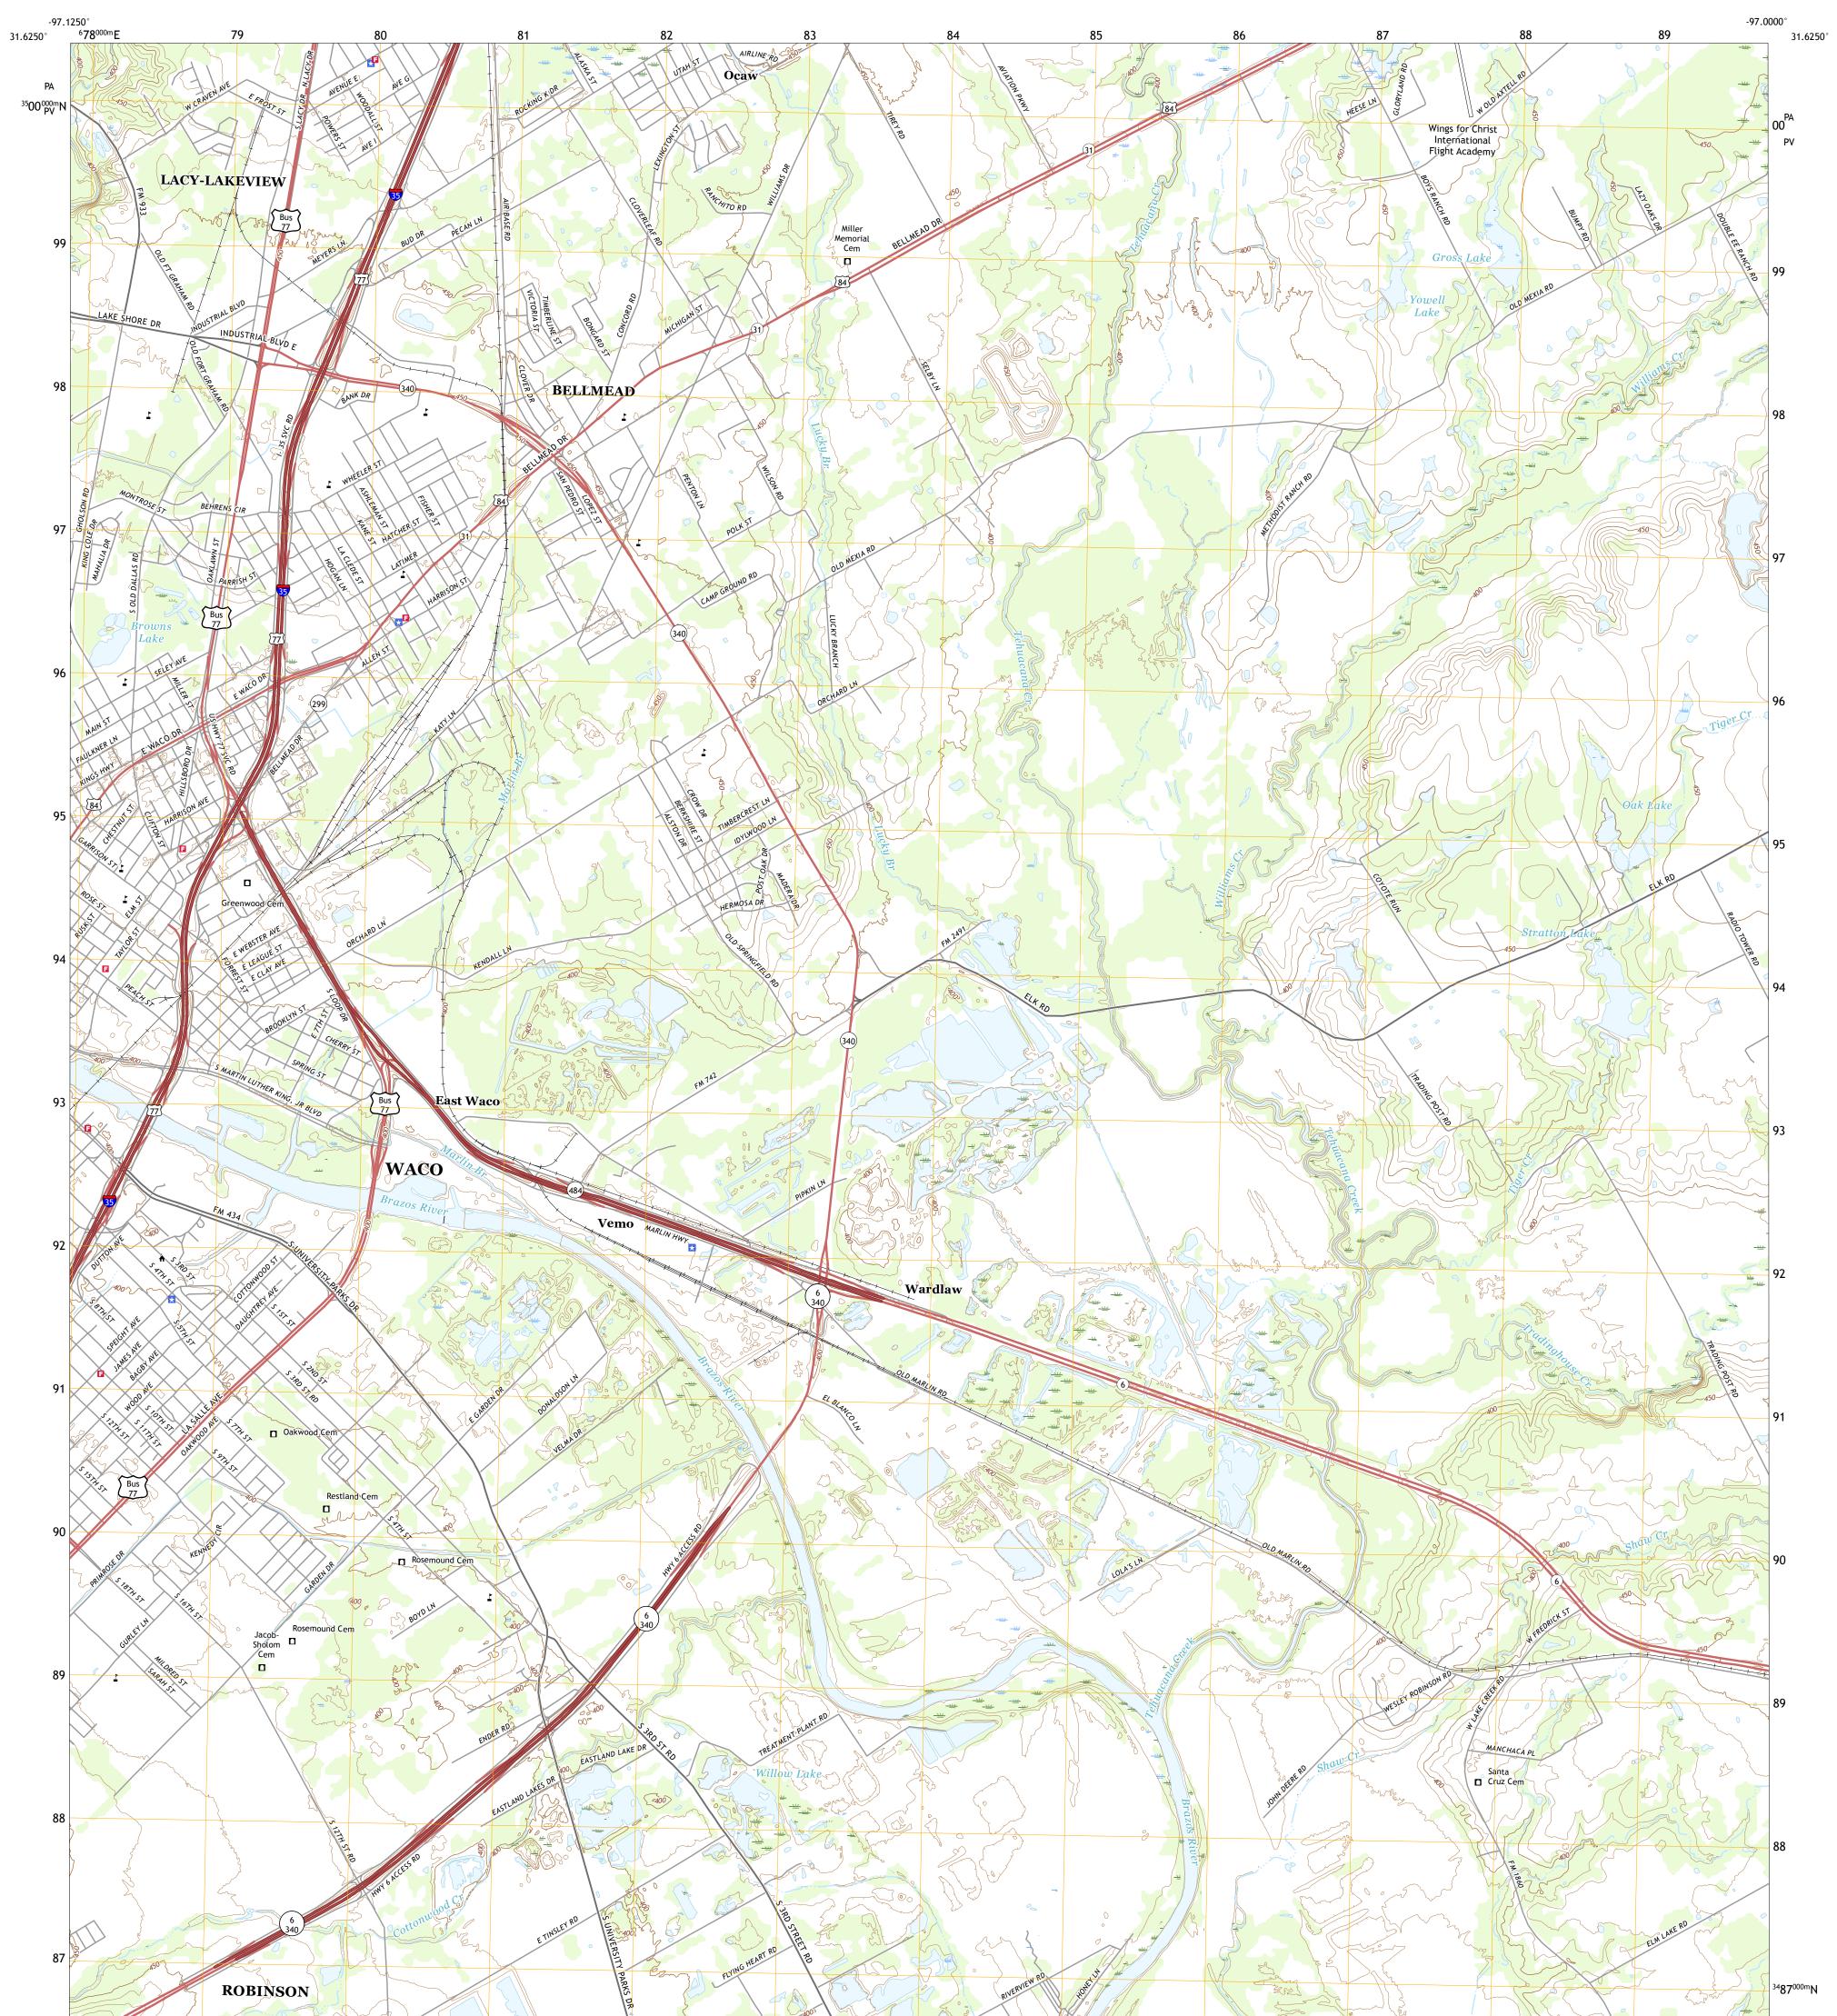

## U.S. DEPARTMENT OF THE INTERIOR U.S. GEOLOGICAL SURVEY

WACO EAST QUADRANGLE TEXAS - MCLENNAN COUNTY 7.5-MINUTE SERIES

Produced by the United States Geological Survey North American Datum of 1983 (NAD83) World Geodetic System of 1984 (WGS84). Projection and 1 000-meter grid:Universal Transverse Mercator, Zone 14R This map is not a legal document. Boundaries may be generalized for this map scale. Private lands within government reservations may not be shown. Obtain permission before entering private lands.

Imagery......NAIP, September 2016 - November 2016Roads......NationalU.S. CensusBureau,2015 -2018Names......GNIS,1979 -2018Hydrography.....NationalHydrographyDataset,2003 -2012Boundaries.....Nultiplesources;seemetadatafile2016 -2017Wetlands......FWSNationalWetlandsInventory1981 -1982