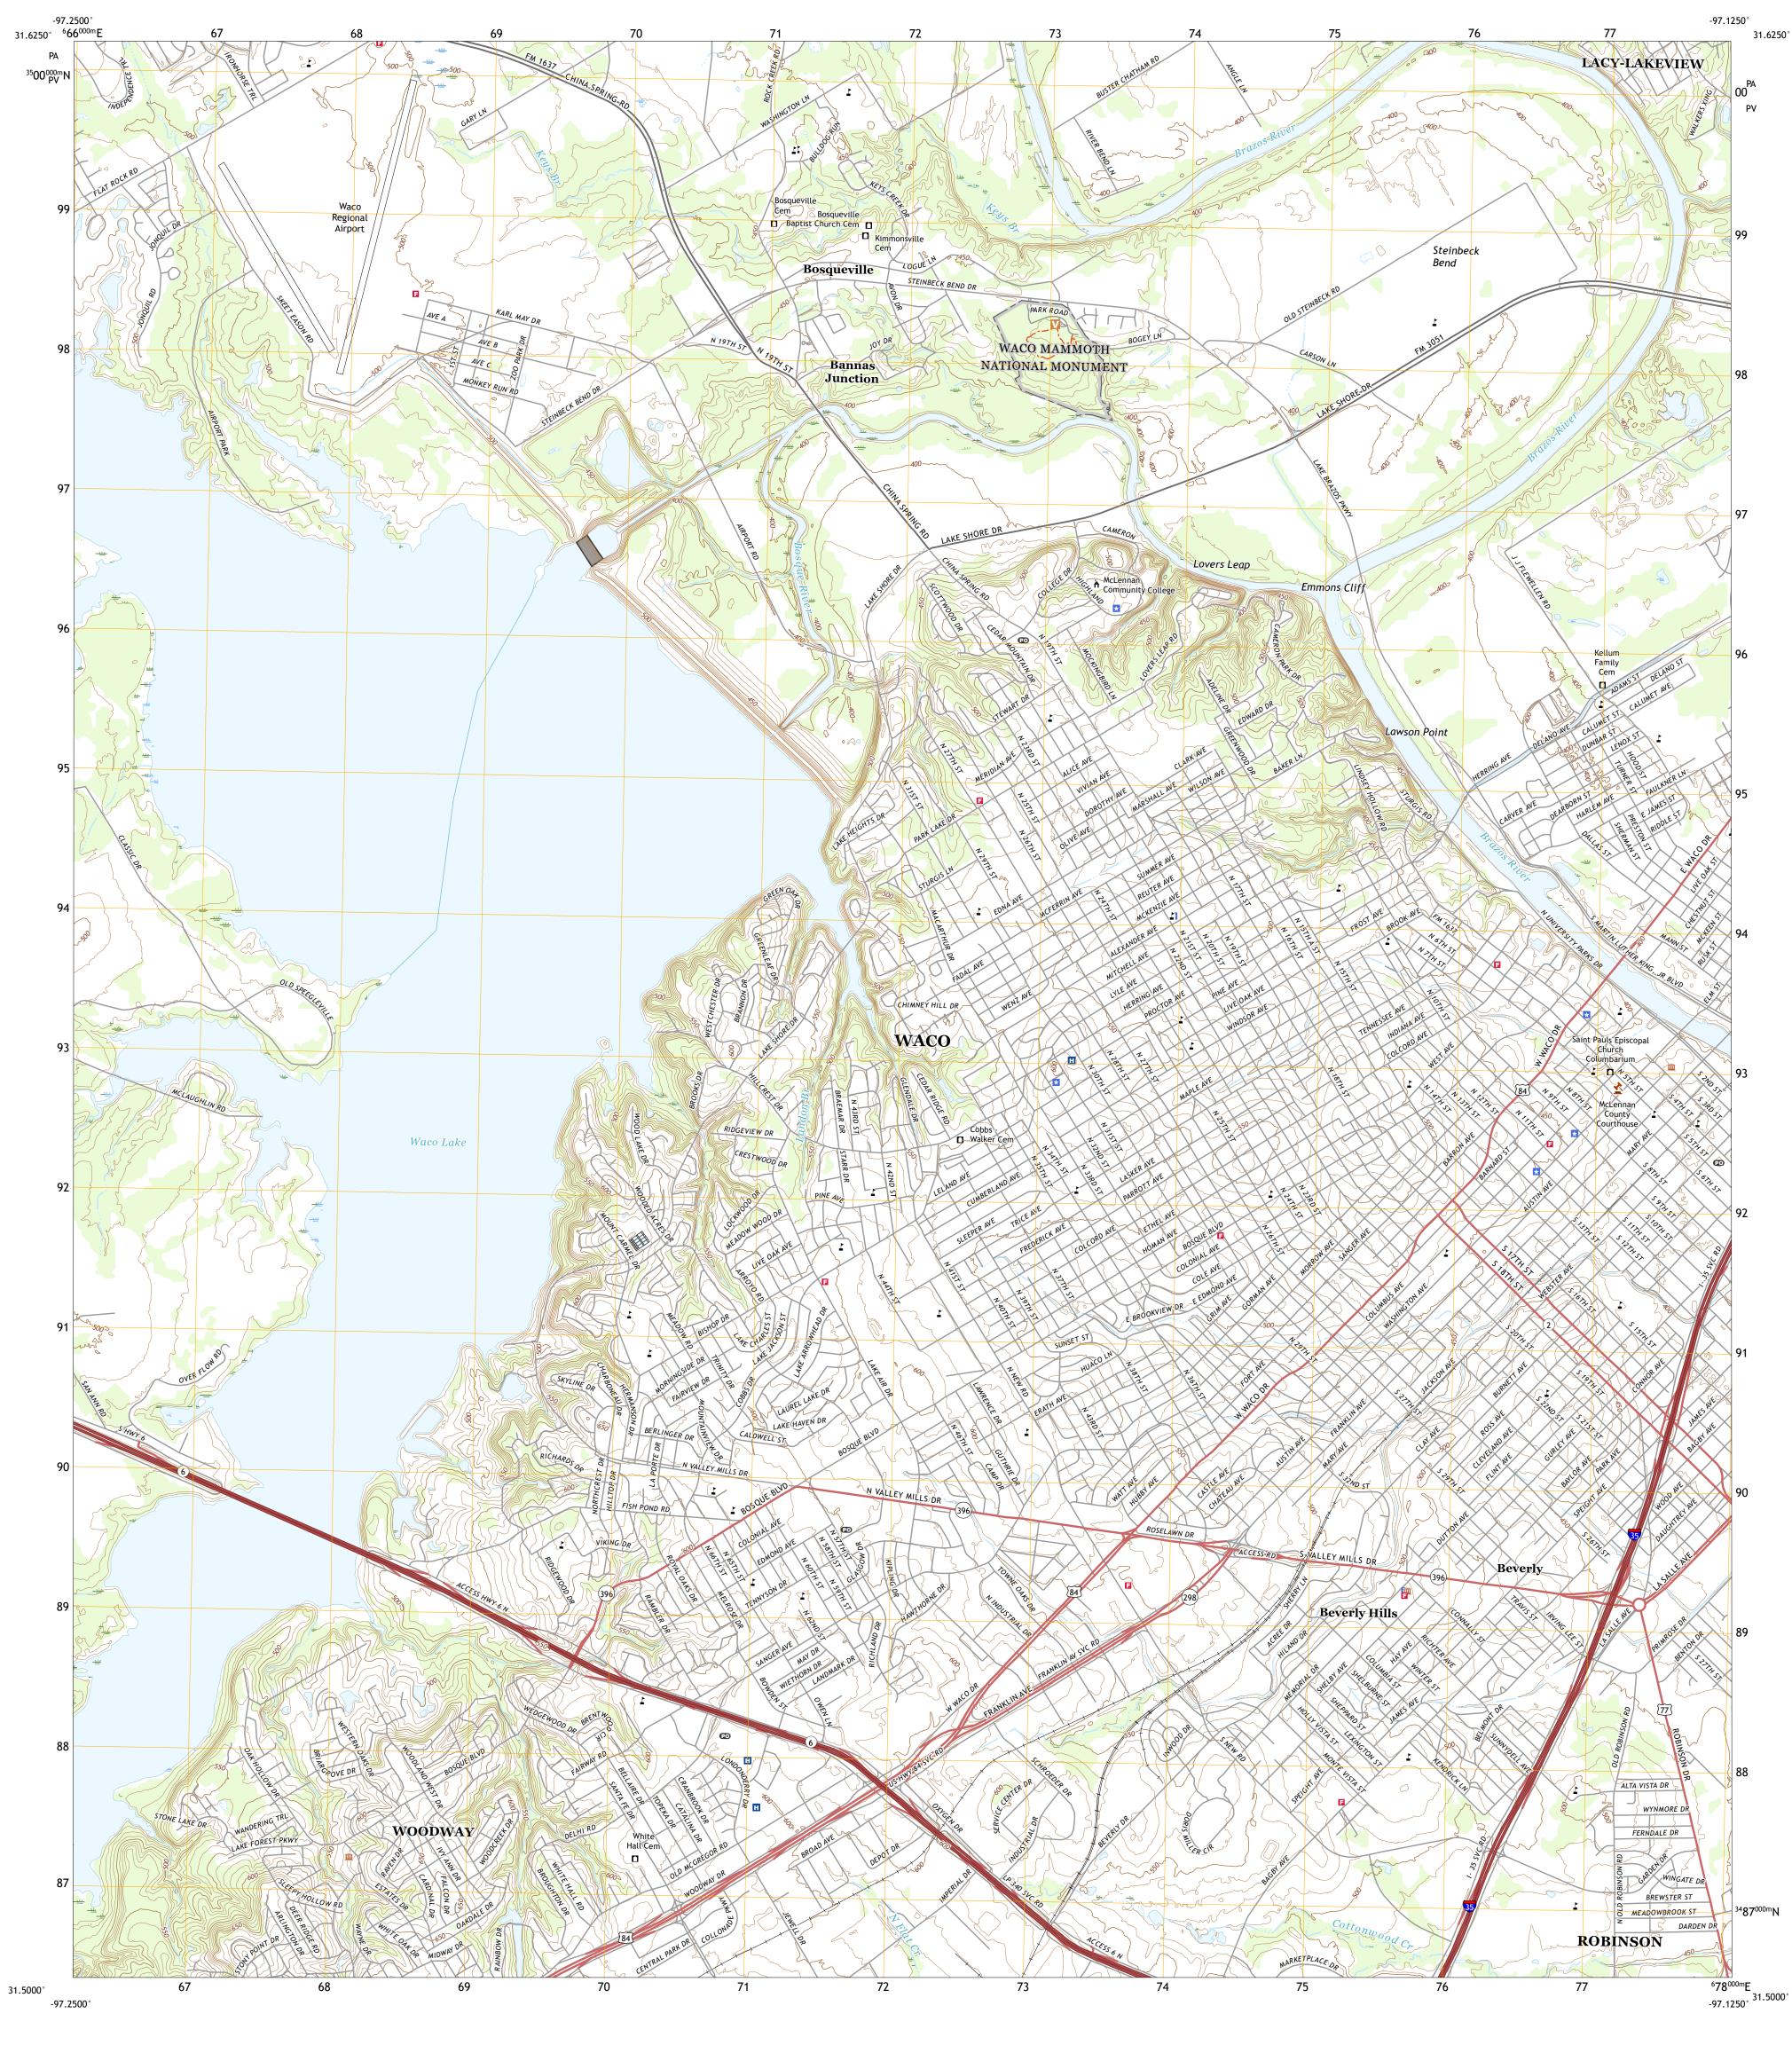

ed by the United States Geological Survey

generalized for this map scale. Private lands within government reservations may not be shown. Obtain permission before

...........NAIP, September 2016 - November 2016 U.S. Census Bureau, 2015 - 2021 .......GNIS, 1979 - 2022

Wetlands Inventory Not Available

.....National Hydrography Dataset, 2002 -......National Elevation Dataset, ....Multiple sources; see metadata file 2019 -

0°57′ 17 MILS

PA

PV

Grid Zone Designati 14R

2018 2012 2021

North American Datum of 1983 (NAD83) World Geodetic System of 1984 (WGS84). Projection and 1 000-meter grid:Universal Transverse Mercator, Zone 14R

This map is not a legal document. Boundaries may be

entering private lands.

Hydrography.....

Imagery.... Roads.....

Names.....

Boundaries...

Wetlands...





7 Lorena

ADJOINING QUADRANGLES

8 Robinson

State Route

WACO WEST, TX

2022