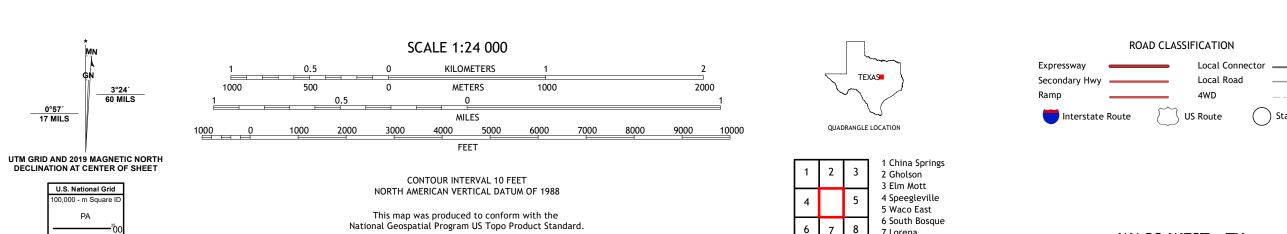

Produced by the United States Geological Survey

generalized for this map scale. Private lands within government reservations may not be shown. Obtain permission before

...........NAIP, September 2016 - November 2016 U.S. Census Bureau, 2015 - 2021 .......GNIS, 1979 - 2022

Wetlands Inventory Not Available

.....National Hydrography Dataset, 2002 -......National Elevation Dataset, ....Multiple sources; see metadata file 2019 -

0°57′ 17 MILS

PA

PV

Grid Zone Designati 14R

2018 2012 2021

North American Datum of 1983 (NAD83) World Geodetic System of 1984 (WGS84). Projection and 1 000-meter grid:Universal Transverse Mercator, Zone 14R

This map is not a legal document. Boundaries may be

entering private lands.

Hydrography.....

Imagery.... Roads.....

Names.....

Boundaries...

Wetlands...

7 Lorena

ADJOINING QUADRANGLES

8 Robinson

State Route

WACO WEST, TX

2022